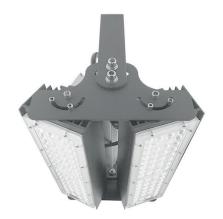

### LEDX BIRD LIGHT 50 watts including power adapter

| Item number           | LEDX-Bird light-50W+UVA                                                                             |
|-----------------------|-----------------------------------------------------------------------------------------------------|
| LED Type              | SMD                                                                                                 |
| LED Power adapter     | Meanwell or equivalent                                                                              |
| LED Power             | 50 watt                                                                                             |
| Voltage               | AC90~305V                                                                                           |
| Frequency             | 50/60 Hz                                                                                            |
| Light color           | 4000 Kelvin                                                                                         |
| Beam angle            | 15°/40°/60° or 90°                                                                                  |
| Ambient temperature   | -40° to +50°C                                                                                       |
| Luminous flux         | 5250 Lumens                                                                                         |
| Colour reproduction   | CRI 95                                                                                              |
| Power Factor          | ≥ 0,90                                                                                              |
| Switching restistance | > 100000                                                                                            |
| Start-up time         | 1 second                                                                                            |
| Ingress Protection    | IP66                                                                                                |
| Protection class      | 1                                                                                                   |
| Impact resistance     | IK 08                                                                                               |
| Weight                | 2,45 kg                                                                                             |
| Dimensions            | L278 x W86 x H230mm                                                                                 |
| Material              | Aluminum, PMMA, Stainless Steel                                                                     |
| Dimming               | not dimmable dimmable optional: 0-10V, DALI or Zigbee                                               |
| Others                | incl. 2 meter connection with EU plug<br>(EU plug IP20, only for test)<br>Housing color gray/silver |
| Energy efficiency     | F                                                                                                   |
| Lifespan              | L70/B20 at 20000 hours                                                                              |
| Certificates          | CE, RoHS                                                                                            |

### LEDX BIRD LIGHT 100 watts including power adapter

| Item number           | LEDX-Bird light-100W+UVA                                                                            |
|-----------------------|-----------------------------------------------------------------------------------------------------|
| LED Type              | SMD                                                                                                 |
| LED Power adapter     | Meanwell or equivalent                                                                              |
| LED Power             | 100 watt                                                                                            |
| Voltage               | AC90~305V                                                                                           |
| Frequency             | 50/60 Hz                                                                                            |
| Light color           | 4000 Kelvin                                                                                         |
| Beam angle            | 15°/40°/60° or 90°                                                                                  |
| Ambient temperature   | -40° to +50°C                                                                                       |
| Luminous flux         | 10500 Lumens                                                                                        |
| Colour reproduction   | CRI 95                                                                                              |
| Power Factor          | ≥ 0,90                                                                                              |
| Switching restistance | > 100000                                                                                            |
| Start-up time         | 1 second                                                                                            |
| Ingress Protection    | IP66                                                                                                |
| Protection class      | I                                                                                                   |
| Impact resistance     | IK 08                                                                                               |
| Weight                | 3,95 kg                                                                                             |
| Dimensions            | L278 x W191 x H230mm                                                                                |
| Material              | Aluminum, PMMA, Stainless Steel                                                                     |
| Dimming               | not dimmable dimmable optional: 0-10V, DALI or Zigbee                                               |
| Others                | incl. 2 meter connection with EU plug<br>(EU plug IP20, only for test)<br>Housing color gray/silver |
| Energy efficiency     | F                                                                                                   |
| Lifespan              | L70/B20 at 20000 hours                                                                              |
| Certificates          | CE, RoHS                                                                                            |

#### LEDX BIRD LIGHT 150 watts including power adapter

| Item number           | LEDX-Bird light-150W+UVA                                                                            |
|-----------------------|-----------------------------------------------------------------------------------------------------|
| LED Type              | SMD                                                                                                 |
| LED Power adapter     | Meanwell or equivalent                                                                              |
| LED Power             | 150 watt                                                                                            |
| Voltage               | AC90~305V                                                                                           |
| Frequency             | 50/60 Hz                                                                                            |
| Light color           | 4000 Kelvin                                                                                         |
| Beam angle            | 15°/40°/60° or 90°                                                                                  |
| Ambient temperature   | -40° to +50°C                                                                                       |
| Luminous flux         | 15600 Lumens                                                                                        |
| Colour reproduction   | CRI 95                                                                                              |
| Power Factor          | ≥ 0,90                                                                                              |
| Switching restistance | > 100000                                                                                            |
| Start-up time         | 1 second                                                                                            |
| Ingress Protection    | IP66                                                                                                |
| Protection class      | I                                                                                                   |
| Impact resistance     | IK 08                                                                                               |
| Weight                | 5,35 kg                                                                                             |
| Dimensions            | L278 x W296 x H230mm                                                                                |
| Material              | Aluminum, PMMA, Stainless Steel                                                                     |
| Dimming               | not dimmable dimmable optional: 0-10V, DALI or Zigbee                                               |
| Others                | incl. 2 meter connection with EU plug<br>(EU plug IP20, only for test)<br>Housing color gray/silver |
| Energy efficiency     | F                                                                                                   |
| Lifespan              | L70/B20 at 20000 hours                                                                              |
| Certificates          | CE, RoHS                                                                                            |

#### LEDX BIRD LIGHT 200 watts including power adapter

| Item number           | LEDX-Bird light-200W+UVA                                                                            |
|-----------------------|-----------------------------------------------------------------------------------------------------|
| LED Type              | SMD                                                                                                 |
| LED Power adapter     | Meanwell or equivalent                                                                              |
| LED Power             | 200 watt                                                                                            |
| Voltage               | AC90~305V                                                                                           |
| Frequency             | 50/60 Hz                                                                                            |
| Light color           | 4000 Kelvin                                                                                         |
| Beam angle            | 15°/40°/60° or 90°                                                                                  |
| Ambient temperature   | -40° to +50°C                                                                                       |
| Luminous flux         | 21000 Lumens                                                                                        |
| Colour reproduction   | CRI 95                                                                                              |
| Power Factor          | ≥ 0,90                                                                                              |
| Switching restistance | > 100000                                                                                            |
| Start-up time         | 1 second                                                                                            |
| Ingress Protection    | IP66                                                                                                |
| Protection class      | I                                                                                                   |
| Impact resistance     | IK 08                                                                                               |
| Weight                | 6,85 kg                                                                                             |
| Dimensions            | L278 x W401 x H230mm                                                                                |
| Material              | Aluminum, PMMA, Stainless Steel                                                                     |
| Dimming               | not dimmable dimmable optional: 0-10V, DALI or Zigbee                                               |
| Others                | incl. 2 meter connection with EU plug<br>(EU plug IP20, only for test)<br>Housing color gray/silver |
| Energy efficiency     | F                                                                                                   |
| Lifespan              | L70/B20 at 20000 hours                                                                              |
| Certificates          | CE, RoHS                                                                                            |