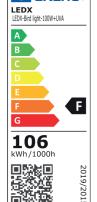

### LEDX BIRD LIGHT 50 watts including power adapter

| Item number           | LEDX-Bird light-50W+UVA                                                                             |
|-----------------------|-----------------------------------------------------------------------------------------------------|
| LED Type              | SMD                                                                                                 |
| LED Power adapter     | Meanwell or equivalent                                                                              |
| LED Power             | 50 watt                                                                                             |
| Voltage               | AC90~305V                                                                                           |
| Frequency             | 50/60 Hz                                                                                            |
| Light color           | 4000 Kelvin                                                                                         |
| Beam angle            | 15°/40°/60° or 90°                                                                                  |
| Ambient temperature   | -40° to +50°C                                                                                       |
| Luminous flux         | 5250 Lumens                                                                                         |
| Colour reproduction   | CRI 95                                                                                              |
| Power Factor          | ≥ 0,90                                                                                              |
| Switching restistance | > 100000                                                                                            |
| Start-up time         | 1 second                                                                                            |
| Ingress Protection    | IP66                                                                                                |
| Protection class      | 1                                                                                                   |
| Impact resistance     | IK 08                                                                                               |
| Weight                | 2,45 kg                                                                                             |
| Dimensions            | L278 x W86 x H230mm                                                                                 |
| Material              | Aluminum, PMMA, Stainless Steel                                                                     |
| Dimming               | not dimmable dimmable optional: 0-10V, DALI or Zigbee                                               |
| Others                | incl. 2 meter connection with EU plug<br>(EU plug IP20, only for test)<br>Housing color gray/silver |
| Energy efficiency     | F                                                                                                   |
| Lifespan              | L70/B20 at 20000 hours                                                                              |
| Certificates          | CE, RoHS                                                                                            |

ENERG 5

LEDX LEDX-Bird light-50W+UVA