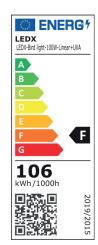

|
| Material              | Aluminum, PMMA, Stainless Steel                                                                     |
| Dimming               | not dimmable dimmable optional: 0-10V, DALI or Zigbee                                               |
| Others                | incl. 2 meter connection with EU plug<br>(EU plug IP20, only for test)<br>Housing color gray/silver |
| Energy efficiency     | F                                                                                                   |
| Lifespan              | L70/B20 at 20000 hours                                                                              |
| Certificates          | CE, RoHS                                                                                            |









### LEDX BIRD LIGHT LINEAR 150 watts including power adapter

| Item number           | LEDX-Bird light-150W-Linear+UVA                                                                     |
|-----------------------|-----------------------------------------------------------------------------------------------------|
| LED Type              | SMD                                                                                                 |
| LED Power adapter     | Meanwell or equivalent                                                                              |
| LED Power             | 150 watt                                                                                            |
| Voltage               | AC90~305V