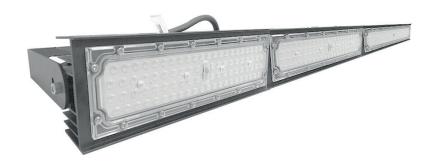

### LEDX BIRD LIGHT LINEAR 100 watts including power adapter

| Item number           | LEDX-Bird light-100W-Linear+UVA                                                                     |
|-----------------------|-----------------------------------------------------------------------------------------------------|
| LED Type              | SMD                                                                                                 |
| LED Power adapter     | Meanwell or equivalent                                                                              |
| LED Power             | 100 watt                                                                                            |
| Voltage               | AC90~305V                                                                                           |
| Frequency             | 50/60 Hz                                                                                            |
| Light color           | 4000 Kelvin                                                                                         |
| Beam angle            | 15°/40°/60° or 90°                                                                                  |
| Ambient temperature   | -40° to +50°C                                                                                       |
| Luminous flux         | 10500 Lumens                                                                                        |
| Colour reproduction   | CRI 95                                                                                              |
| Power Factor          | ≥ 0,90                                                                                              |
| Switching restistance | > 100000                                                                                            |
| Start-up time         | 1 second                                                                                            |
| Ingress Protection    | IP66                                                                                                |
| Protection class      | I                                                                                                   |
| Impact resistance     | IK 08                                                                                               |
| Weight                | 3,95 kg                                                                                             |
| Dimensions            | L556 x W86 x H230mm                                                                                 |
| Material              | Aluminum, PMMA, Stainless Steel                                                                     |
| Dimming               | not dimmable dimmable optional: 0-10V, DALI or Zigbee                                               |
| Others                | incl. 2 meter connection with EU plug<br>(EU plug IP20, only for test)<br>Housing color gray/silver |
| Energy efficiency     | F                                                                                                   |
| Lifespan              | L70/B20 at 20000 hours                                                                              |
| Certificates          | CE, RoHS                                                                                            |

### LEDX BIRD LIGHT LINEAR 150 watts including power adapter

| Item number           | LEDX-Bird light-150W-Linear+UVA                                                                     |
|-----------------------|-----------------------------------------------------------------------------------------------------|
| LED Type              | SMD                                                                                                 |
| LED Power adapter     | Meanwell or equivalent                                                                              |
| LED Power             | 150 watt                                                                                            |
| Voltage               | AC90~305V                                                                                           |
| Frequency             | 50/60 Hz                                                                                            |
| Light color           | 4000 Kelvin                                                                                         |
| Beam angle            | 15°/40°/60° or 90°                                                                                  |
| Ambient temperature   | -40° to +50°C                                                                                       |
| Luminous flux         | 15600 Lumens                                                                                        |
| Colour reproduction   | CRI 95                                                                                              |
| Power Factor          | ≥ 0,90                                                                                              |
| Switching restistance | > 100000                                                                                            |
| Start-up time         | 1 second                                                                                            |
| Ingress Protection    | IP66                                                                                                |
| Protection class      | I                                                                                                   |
| Impact resistance     | IK 08                                                                                               |
| Weight                | 5,35 kg                                                                                             |
| Dimensions            | L834 x W86 x H230mm                                                                                 |
| Material              | Aluminum, PMMA, Stainless Steel                                                                     |
| Dimming               | not dimmable dimmable optional: 0-10V, DALI or Zigbee                                               |
| Others                | incl. 2 meter connection with EU plug<br>(EU plug IP20, only for test)<br>Housing color gray/silver |
| Energy efficiency     | F                                                                                                   |
| Lifespan              | L70/B20 at 20000 hours                                                                              |
| Certificates          | CE, RoHS                                                                                            |