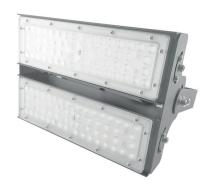

### LEDX BIRD LIGHT LINEAR 100 watts including power adapter

| Item number           | LEDX-Bird light-100W-Linear+UVA                                                                     |
|-----------------------|-----------------------------------------------------------------------------------------------------|
| LED Type              | SMD                                                                                                 |
| LED Power adapter     | Meanwell or equivalent                                                                              |
| LED Power             | 100 watt                                                                                            |
| Voltage               | AC90~305V                                                                                           |
| Frequency             | 50/60 Hz                                                                                            |
| Light color           | 4000 Kelvin                                                                                         |
| Beam angle            | 15°/40°/60° or 90°                                                                                  |
| Ambient temperature   | -40° to +50°C                                                                                       |
| Luminous flux         | 10500 Lumens                                                                                        |
| Colour reproduction   | CRI 95                                                                                              |
| Power Factor          | ≥ 0,90                                                                                              |
| Switching restistance | > 100000                                                                                            |
| Start-up time         | 1 second                                                                                            |
| Ingress Protection    | IP66                                                                                                |
| Protection class      | I                                                                                                   |
| Impact resistance     | IK 08                                                                                               |
| Weight                | 3,95 kg                                                                                             |
| Dimensions            | L556 x W86 x H230mm                                                                                 |
| Material              | Aluminum, PMMA, Stainless Steel                                                                     |
| Dimming               | not dimmable dimmable optional: 0-10V, DALI or Zigbee                                               |
| Others                | incl. 2 meter connection with EU plug<br>(EU plug IP20, only for test)<br>Housing color gray/silver |
| Energy efficiency     | F                                                                                                   |
| Lifespan              | L70/B20 at 20000 hours                                                                              |
| Certificates          | CE, RoHS                                                                                            |

### LEDX BIRD LIGHT LINEAR 150 watts including power adapter

| Item number           | LEDX-Bird light-150W-Linear+UVA                                                                     |
|-----------------------|-----------------------------------------------------------------------------------------------------|
| LED Type              | SMD                                                                                                 |
| LED Power adapter     | Meanwell or equivalent                                                                              |
| LED Power             | 150 watt                                                                                            |
| Voltage               | AC90~305V                                                                                           |
| Frequency             | 50/60 Hz                                                                                            |
| Light color           | 4000 Kelvin                                                                                         |
| Beam angle            | 15°/40°/60° or 90°                                                                                  |
| Ambient temperature   | -40° to +50°C                                                                                       |
| Luminous flux         | 15600 Lumens                                                                                        |
| Colour reproduction   | CRI 95                                                                                              |
| Power Factor          | ≥ 0,90                                                                                              |
| Switching restistance | > 100000                                                                                            |
| Start-up time         | 1 second                                                                                            |
| Ingress Protection    | IP66                                                                                                |
| Protection class      | I                                                                                                   |
| Impact resistance     | IK 08                                                                                               |
| Weight                | 5,35 kg                                                                                             |
| Dimensions            | L834 x W86 x H230mm                                                                                 |
| Material              | Aluminum, PMMA, Stainless Steel                                                                     |
| Dimming               | not dimmable dimmable optional: 0-10V, DALI or Zigbee                                               |
| Others                | incl. 2 meter connection with EU plug<br>(EU plug IP20, only for test)<br>Housing color gray/silver |
| Energy efficiency     | F                                                                                                   |
| Lifespan              | L70/B20 at 20000 hours                                                                              |
| Certificates          | CE, RoHS                                                                                            |