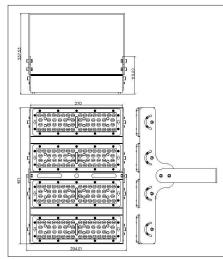

#### LEDX BIRD LIGHT 200 watts including power adapter

| Item number           | LEDX-Bird light-200W+UVA                                                                            |
|-----------------------|-----------------------------------------------------------------------------------------------------|
| LED Type              | SMD                                                                                                 |
| LED Power adapter     | Meanwell or equivalent                                                                              |
| LED Power             | 200 watt                                                                                            |
| Voltage               | AC90~305V                                                                                           |
| Frequency             | 50/60 Hz                                                                                            |
| Light color           | 4000 Kelvin                                                                                         |
| Beam angle            | 15°/40°/60° or 90°                                                                                  |
| Ambient temperature   | -40° to +50°C                                                                                       |
| Luminous flux         | 21000 Lumens                                                                                        |
| Colour reproduction   | CRI 95                                                                                              |
| Power Factor          | ≥ 0,90                                                                                              |
| Switching restistance | > 100000                                                                                            |
| Start-up time         | 1 second                                                                                            |
| Ingress Protection    | IP66                                                                                                |
| Protection class      | I                                                                                                   |
| Impact resistance     | IK 08                                                                                               |
| Weight                | 6,85 kg                                                                                             |
| Dimensions            | L278 x W401 x H230mm                                                                                |
| Material              | Aluminum, PMMA, Stainless Steel                                                                     |
| Dimming               | not dimmable dimmable optional: 0-10V, DALI or Zigbee                                               |
| Others                | incl. 2 meter connection with EU plug<br>(EU plug IP20, only for test)<br>Housing color gray/silver |
| Energy efficiency     | F                                                                                                   |
| Lifespan              | L70/B20 at 20000 hours                                                                              |
| Certificates          | CE, RoHS                                                                                            |