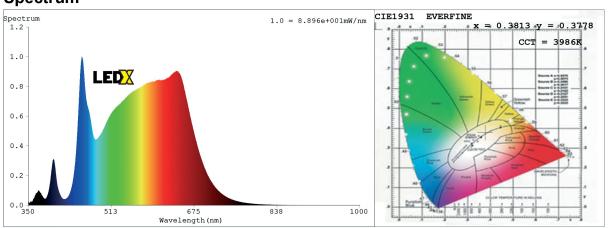

#### Light spectrum

#### **Spectrum**

#### **Colorimetric Parameters**

Chromaticity Coordinate: x = 0.3813 y = 0.3778 / u' = 0.2252 v' = 0.5022 (duv=2.61e-04)

Peak WL: Lp=455nm FWHM: =29.4nm Ratio:R=19.9% G=75.4% B=4.7%

Render Index: Ra = 95.3

R1 =96 R2 =99 R3 =99 R4 =93 R5 =94 R6 =96 R7 =94

R8 =91 R9 =83 R10=96 R11=94 R12=73 R13=97 R14=99 R15=94

#### **Photometric & Radiometric Parameters**

Flux = 4829.0 lm Eff.: 79.94 lm/W Fe = 17.024 W

Photons1:1.360e+001 umol/s(400~500nm) Photons2:3.261e+001 umol/s(600~700nm)

Photosynthetic:PPF:76.37umol/s PAR WATT:16127mW(400-700nm)