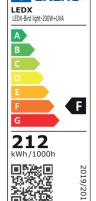

### LEDX BIRD LIGHT 50 watts including power adapter

| Item number           | LEDX-Bird light-50W+UVA                                                                             |
|-----------------------|-----------------------------------------------------------------------------------------------------|
| LED Type              | SMD                                                                                                 |
| LED Power adapter     | Meanwell or equivalent                                                                              |
| LED Power             | 50 watt                                                                                             |
| Voltage               | AC90~305V                                                                                           |
| Frequency             | 50/60 Hz                                                                                            |
| Light color           | 4000 Kelvin                                                                                         |
| Beam angle            | 15°/40°/60° or 90°                                                                                  |
| Ambient temperature   | -40° to +50°C                                                                                       |
| Luminous flux         | 5250 Lumens                                                                                         |
| Colour reproduction   | CRI 95                                                                                              |
| Power Factor          | ≥ 0,90                                                                                              |
| Switching restistance | > 100000                                                                                            |
| Start-up time         | 1 second                                                                                            |
| Ingress Protection    | IP66                                                                                                |
| Protection class      | 1                                                                                                   |
| Impact resistance     | IK 08                                                                                               |
| Weight                | 2,45 kg                                                                                             |
| Dimensions            | L278 x W86 x H230mm                                                                                 |
| Material              | Aluminum, PMMA, Stainless Steel                                                                     |
| Dimming               | not dimmable dimmable optional: 0-10V, DALI or Zigbee                                               |
| Others                | incl. 2 meter connection with EU plug<br>(EU plug IP20, only for test)<br>Housing color gray/silver |
| Energy efficiency     | F                                                                                                   |
| Lifespan              | L70/B20 at 20000 hours                                                                              |
| Certificates          | CE, RoHS                                                                                            |

ENERG 5

LEDX LEDX-Bird light-50W+UVA