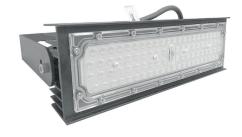

### LEDX BIRD LIGHT 50 watts including power adapter

| Item number           | LEDX-Bird light-50W+UVA                                                                             |
|-----------------------|-----------------------------------------------------------------------------------------------------|
| LED Type              | SMD                                                                                                 |
| LED Power adapter     | Meanwell or equivalent                                                                              |
| LED Power             | 50 watt                                                                                             |
| Voltage               | AC90~305V                                                                                           |
| Frequency             | 50/60 Hz                                                                                            |
| Light color           | 4000 Kelvin                                                                                         |
| Beam angle            | 15°/40°/60° or 90°                                                                                  |
| Ambient temperature   | -40° to +50°C                                                                                       |
| Luminous flux         | 5250 Lumens                                                                                         |
| Colour reproduction   | CRI 95                                                                                              |
| Power Factor          | ≥ 0,90                                                                                              |
| Switching restistance | > 100000                                                                                            |
| Start-up time         | 1 second                                                                                            |
| Ingress Protection    | IP66                                                                                                |
| Protection class      | 1                                                                                                   |
| Impact resistance     | IK 08                                                                                               |
| Weight                | 2,45 kg                                                                                             |
| Dimensions            | L278 x W86 x H230mm                                                                                 |
| Material              | Aluminum, PMMA, Stainless Steel                                                                     |
| Dimming               | not dimmable dimmable optional: 0-10V, DALI or Zigbee                                               |
| Others                | incl. 2 meter connection with EU plug<br>(EU plug IP20, only for test)<br>Housing color gray/silver |
| Energy efficiency     | F                                                                                                   |
| Lifespan              | L70/B20 at 20000 hours                                                                              |
| Certificates          | CE, RoHS                                                                                            |

### LEDX BIRD LIGHT LINEAR 100 watts including power adapter

| Item number           | LEDX-Bird light-100W-Linear+UVA                                                                     |
|-----------------------|-----------------------------------------------------------------------------------------------------|
| LED Type              | SMD                                                                                                 |
| LED Power adapter     | Meanwell or equivalent                                                                              |
| LED Power             | 100 watt                                                                                            |
| Voltage               | AC90~305V                                                                                           |
| Frequency             | 50/60 Hz                                                                                            |
| Light color           | 4000 Kelvin                                                                                         |
| Beam angle            | 15°/40°/60° or 90°                                                                                  |
| Ambient temperature   | -40° to +50°C                                                                                       |
| Luminous flux         | 10500 Lumens                                                                                        |
| Colour reproduction   | CRI 95                                                                                              |
| Power Factor          | ≥ 0,90                                                                                              |
| Switching restistance | > 100000                                                                                            |
| Start-up time         | 1 second                                                                                            |
| Ingress Protection    | IP66                                                                                                |
| Protection class      | I                                                                                                   |
| Impact resistance     | IK 08                                                                                               |
| Weight                | 3,95 kg                                                                                             |
| Dimensions            | L556 x W86 x H230mm                                                                                 |
| Material              | Aluminum, PMMA, Stainless Steel                                                                     |
| Dimming               | not dimmable dimmable optional: 0-10V, DALI or Zigbee                                               |
| Others                | incl. 2 meter connection with EU plug<br>(EU plug IP20, only for test)<br>Housing color gray/silver |
| Energy efficiency     | F                                                                                                   |
| Lifespan              | L70/B20 at 20000 hours                                                                              |
| Certificates          | CE, RoHS                                                                                            |