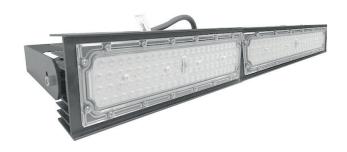

### LEDX BIRD LIGHT LINEAR 100 watts including power adapter

| Item number           | LEDX-Bird light-100W-Linear+UVA                                                                     |
|-----------------------|-----------------------------------------------------------------------------------------------------|
| LED Type              | SMD                                                                                                 |
| LED Power adapter     | Meanwell or equivalent                                                                              |
| LED Power             | 100 watt                                                                                            |
| Voltage               | AC90~305V                                                                                           |
| Frequency             | 50/60 Hz                                                                                            |
| Light color           | 4000 Kelvin                                                                                         |
| Beam angle            | 15°/40°/60° or 90°                                                                                  |
| Ambient temperature   | -40° to +50°C                                                                                       |
| Luminous flux         | 10500 Lumens                                                                                        |
| Colour reproduction   | CRI 95                                                                                              |
| Power Factor          | ≥ 0,90                                                                                              |
| Switching restistance | > 100000                                                                                            |
| Start-up time         | 1 second                                                                                            |
| Ingress Protection    | IP66                                                                                                |
| Protection class      | I                                                                                                   |
| Impact resistance     | IK 08                                                                                               |
| Weight                | 3,95 kg                                                                                             |
| Dimensions            | L556 x W86 x H230mm                                                                                 |
| Material              | Aluminum, PMMA, Stainless Steel                                                                     |
| Dimming               | not dimmable dimmable optional: 0-10V, DALI or Zigbee                                               |
| Others                | incl. 2 meter connection with EU plug<br>(EU plug IP20, only for test)<br>Housing color gray/silver |
| Energy efficiency     | F                                                                                                   |
| Lifespan              | L70/B20 at 20000 hours                                                                              |
| Certificates          | CE, RoHS                                                                                            |