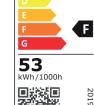

### LEDX BIRD LIGHT 50 watts including power adapter

| Item number           | LEDX-Bird light-50W+UVA                                                                             |
|-----------------------|-----------------------------------------------------------------------------------------------------|
| LED Type              | SMD                                                                                                 |
| LED Power adapter     | Meanwell or equivalent                                                                              |
| LED Power             | 50 watt                                                                                             |
| Voltage               | AC90~305V                                                                                           |
| Frequency             | 50/60 Hz                                                                                            |
| Light color           | 4000 Kelvin                                                                                         |
| Beam angle            | 15°/40°/60° or 90°                                                                                  |
| Ambient temperature   | -40° to +50°C                                                                                       |
| Luminous flux         | 5250 Lumens                                                                                         |
| Colour reproduction   | CRI 95                                                                                              |
| Power Factor          | ≥ 0,90                                                                                              |
| Switching restistance | > 100000                                                                                            |
| Start-up time         | 1 second                                                                                            |
| Ingress Protection    | IP66                                                                                                |
| Protection class      | 1                                                                                                   |
| Impact resistance     | IK 08                                                                                               |
| Weight                | 2,45 kg                                                                                             |
| Dimensions            | L278 x W86 x H230mm                                                                                 |
| Material              | Aluminum, PMMA, Stainless Steel                                                                     |
| Dimming               | not dimmable dimmable optional: 0-10V, DALI or Zigbee                                               |
| Others                | incl. 2 meter connection with EU plug<br>(EU plug IP20, only for test)<br>Housing color gray/silver |
| Energy efficiency     | F                                                                                                   |
| Lifespan              | L70/B20 at 20000 hours                                                                              |
| Certificates          | CE, RoHS                                                                                            |

ENERG 5

LEDX LEDX-Bird light-50W+UVA