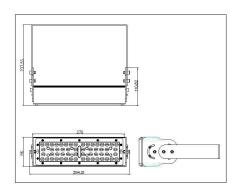

### LEDX BIRD LIGHT LINEAR 100 watts including power adapter

| Item number           | LEDX-Bird light-100W-Linear+UVA                                                                     |
|-----------------------|-----------------------------------------------------------------------------------------------------|
| LED Type              | SMD                                                                                                 |
| LED Power adapter     | Meanwell or equivalent                                                                              |
| LED Power             | 100 watt                                                                                            |
| Voltage               | AC90~305V                                                                                           |
| Frequency             | 50/60 Hz                                                                                            |
| Light color           | 4000 Kelvin                                                                                         |
| Beam angle            | 15°/40°/60° or 90°                                                                                  |
| Ambient temperature   | -40° to +50°C                                                                                       |
| Luminous flux         | 10500 Lumens                                                                                        |
| Colour reproduction   | CRI 95                                                                                              |
| Power Factor          | ≥ 0,90                                                                                              |
| Switching restistance | > 100000                                                                                            |
| Start-up time         | 1 second                                                                                            |
| Ingress Protection    | IP66                                                                                                |
| Protection class      | I                                                                                                   |
| Impact resistance     | IK 08                                                                                               |
| Weight                | 3,95 kg                                                                                             |
| Dimensions            | L556 x W86 x H230mm                                                                                 |
| Material              | Aluminum, PMMA, Stainless Steel                                                                     |
| Dimming               | not dimmable dimmable optional: 0-10V, DALI or Zigbee                                               |
| Others                | incl. 2 meter connection with EU plug<br>(EU plug IP20, only for test)<br>Housing color gray/silver |
| Energy efficiency     | F                                                                                                   |
| Lifespan              | L70/B20 at 20000 hours                                                                              |
| Certificates          | CE, RoHS                                                                                            |

### LEDX BIRD LIGHT 50 watts including power adapter

| Item number           | LEDX-Bird light-50W+UVA                                                                             |
|-----------------------|-----------------------------------------------------------------------------------------------------|
| LED Type              | SMD                                                                                                 |
| LED Power adapter     | Meanwell or equivalent                                                                              |
| LED Power             | 50 watt                                                                                             |
| Voltage               | AC90~305V                                                                                           |
| Frequency             | 50/60 Hz                                                                                            |
| Light color           | 4000 Kelvin                                                                                         |
| Beam angle            | 15°/40°/60° or 90°                                                                                  |
| Ambient temperature   | -40° to +50°C                                                                                       |
| Luminous flux         | 5250 Lumens                                                                                         |
| Colour reproduction   | CRI 95                                                                                              |
| Power Factor          | ≥ 0,90                                                                                              |
| Switching restistance | > 100000                                                                                            |
| Start-up time         | 1 second                                                                                            |
| Ingress Protection    | IP66                                                                                                |
| Protection class      | 1                                                                                                   |
| Impact resistance     | IK 08                                                                                               |
| Weight                | 2,45 kg                                                                                             |
| Dimensions            | L278 x W86 x H230mm                                                                                 |
| Material              | Aluminum, PMMA, Stainless Steel                                                                     |
| Dimming               | not dimmable dimmable optional: 0-10V, DALI or Zigbee                                               |
| Others                | incl. 2 meter connection with EU plug<br>(EU plug IP20, only for test)<br>Housing color gray/silver |
| Energy efficiency     | F                                                                                                   |
| Lifespan              | L70/B20 at 20000 hours                                                                              |
| Certificates          | CE, RoHS                                                                                            |