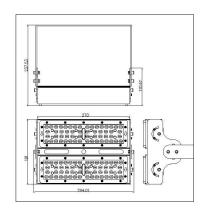

### LEDX BIRD LIGHT LINEAR 100 watts including power adapter

| Item number           | LEDX-Bird light-100W-Linear+UVA                                                                     |
|-----------------------|-----------------------------------------------------------------------------------------------------|
| LED Type              | SMD                                                                                                 |
| LED Power adapter     | Meanwell or equivalent                                                                              |
| LED Power             | 100 watt                                                                                            |
| Voltage               | AC90~305V                                                                                           |
| Frequency             | 50/60 Hz                                                                                            |
| Light color           | 4000 Kelvin                                                                                         |
| Beam angle            | 15°/40°/60° or 90°                                                                                  |
| Ambient temperature   | -40° to +50°C                                                                                       |
| Luminous flux         | 10500 Lumens                                                                                        |
| Colour reproduction   | CRI 95                                                                                              |
| Power Factor          | ≥ 0,90                                                                                              |
| Switching restistance | > 100000                                                                                            |
| Start-up time         | 1 second                                                                                            |
| Ingress Protection    | IP66                                                                                                |
| Protection class      | I                                                                                                   |
| Impact resistance     | IK 08                                                                                               |
| Weight                | 3,95 kg                                                                                             |
| Dimensions            | L556 x W86 x H230mm                                                                                 |
| Material              | Aluminum, PMMA, Stainless Steel                                                                     |
| Dimming               | not dimmable dimmable optional: 0-10V, DALI or Zigbee                                               |
| Others                | incl. 2 meter connection with EU plug<br>(EU plug IP20, only for test)<br>Housing color gray/silver |
| Energy efficiency     | F                                                                                                   |
| Lifespan              | L70/B20 at 20000 hours                                                                              |
| Certificates          | CE, RoHS                                                                                            |

### LEDX BIRD LIGHT LINEAR 150 watts including power adapter

| Item number           | LEDX-Bird light-150W-Linear+UVA                                                                     |
|-----------------------|-----------------------------------------------------------------------------------------------------|
| LED Type              | SMD                                                                                                 |
| LED Power adapter     | Meanwell or equivalent                                                                              |
| LED Power             | 150 watt                                                                                            |
| Voltage               | AC90~305V                                                                                           |
| Frequency             | 50/60 Hz                                                                                            |
| Light color           | 4000 Kelvin                                                                                         |
| Beam angle            | 15°/40°/60° or 90°                                                                                  |
| Ambient temperature   | -40° to +50°C                                                                                       |
| Luminous flux         | 15600 Lumens                                                                                        |
| Colour reproduction   | CRI 95                                                                                              |
| Power Factor          | ≥ 0,90                                                                                              |
| Switching restistance | > 100000                                                                                            |
| Start-up time         | 1 second                                                                                            |
| Ingress Protection    | IP66                                                                                                |
| Protection class      | I                                                                                                   |
| Impact resistance     | IK 08                                                                                               |
| Weight                | 5,35 kg                                                                                             |
| Dimensions            | L834 x W86 x H230mm                                                                                 |
| Material              | Aluminum, PMMA, Stainless Steel                                                                     |
| Dimming               | not dimmable dimmable optional: 0-10V, DALI or Zigbee                                               |
| Others                | incl. 2 meter connection with EU plug<br>(EU plug IP20, only for test)<br>Housing color gray/silver |
| Energy efficiency     | F                                                                                                   |
| Lifespan              | L70/B20 at 20000 hours                                                                              |
| Certificates          | CE, RoHS                                                                                            |