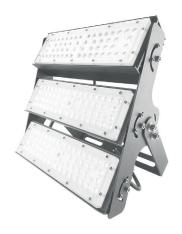

#### LEDX BIRD LIGHT 150 watts including power adapter

| Item number           | LEDX-Bird light-150W+UVA                                                                            |
|-----------------------|-----------------------------------------------------------------------------------------------------|
| LED Type              | SMD                                                                                                 |
| LED Power adapter     | Meanwell or equivalent                                                                              |
| LED Power             | 150 watt                                                                                            |
| Voltage               | AC90~305V                                                                                           |
| Frequency             | 50/60 Hz                                                                                            |
| Light color           | 4000 Kelvin                                                                                         |
| Beam angle            | 15°/40°/60° or 90°                                                                                  |
| Ambient temperature   | -40° to +50°C                                                                                       |
| Luminous flux         | 15600 Lumens                                                                                        |
| Colour reproduction   | CRI 95                                                                                              |
| Power Factor          | ≥ 0,90                                                                                              |
| Switching restistance | > 100000                                                                                            |
| Start-up time         | 1 second                                                                                            |
| Ingress Protection    | IP66                                                                                                |
| Protection class      | I                                                                                                   |
| Impact resistance     | IK 08                                                                                               |
| Weight                | 5,35 kg                                                                                             |
| Dimensions            | L278 x W296 x H230mm                                                                                |
| Material              | Aluminum, PMMA, Stainless Steel                                                                     |
| Dimming               | not dimmable dimmable optional: 0-10V, DALI or Zigbee                                               |
| Others                | incl. 2 meter connection with EU plug<br>(EU plug IP20, only for test)<br>Housing color gray/silver |
| Energy efficiency     | F                                                                                                   |
| Lifespan              | L70/B20 at 20000 hours                                                                              |
| Certificates          | CE, RoHS                                                                                            |