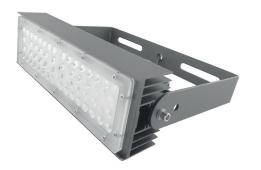

### LEDX BIRD LIGHT LINEAR 100 watts including power adapter

| Item number           | LEDX-Bird light-100W-Linear+UVA                                                                     |
|-----------------------|-----------------------------------------------------------------------------------------------------|
| LED Type              | SMD                                                                                                 |
| LED Power adapter     | Meanwell or equivalent                                                                              |
| LED Power             | 100 watt                                                                                            |
| Voltage               | AC90~305V                                                                                           |
| Frequency             | 50/60 Hz                                                                                            |
| Light color           | 4000 Kelvin                                                                                         |
| Beam angle            | 15°/40°/60° or 90°                                                                                  |
| Ambient temperature   | -40° to +50°C                                                                                       |
| Luminous flux         | 10500 Lumens                                                                                        |
| Colour reproduction   | CRI 95                                                                                              |
| Power Factor          | ≥ 0,90                                                                                              |
| Switching restistance | > 100000                                                                                            |
| Start-up time         | 1 second                                                                                            |
| Ingress Protection    | IP66                                                                                                |
| Protection class      | I                                                                                                   |
| Impact resistance     | IK 08                                                                                               |
| Weight                | 3,95 kg                                                                                             |
| Dimensions            | L556 x W86 x H230mm                                                                                 |
| Material              | Aluminum, PMMA, Stainless Steel                                                                     |
| Dimming               | not dimmable dimmable optional: 0-10V, DALI or Zigbee                                               |
| Others                | incl. 2 meter connection with EU plug<br>(EU plug IP20, only for test)<br>Housing color gray/silver |
| Energy efficiency     | F                                                                                                   |
| Lifespan              | L70/B20 at 20000 hours                                                                              |
| Certificates          | CE, RoHS                                                                                            |

### LEDX BIRD LIGHT LINEAR 150 watts including power adapter

| Item number           | LEDX-Bird light-150W-Linear+UVA                                                                     |
|-----------------------|-----------------------------------------------------------------------------------------------------|
| LED Type              | SMD                                                                                                 |
| LED Power adapter     | Meanwell or equivalent                                                                              |
| LED Power             | 150 watt                                                                                            |
| Voltage               | AC90~305V                                                                                           |
| Frequency             | 50/60 Hz                                                                                            |
| Light color           | 4000 Kelvin                                                                                         |
| Beam angle            | 15°/40°/60° or 90°                                                                                  |
| Ambient temperature   | -40° to +50°C                                                                                       |
| Luminous flux         | 15600 Lumens                                                                                        |
| Colour reproduction   | CRI 95                                                                                              |
| Power Factor          | ≥ 0,90                                                                                              |
| Switching restistance | > 100000                                                                                            |
| Start-up time         | 1 second                                                                                            |
| Ingress Protection    | IP66                                                                                                |
| Protection class      | I                                                                                                   |
| Impact resistance     | IK 08                                                                                               |
| Weight                | 5,35 kg                                                                                             |
| Dimensions            | L834 x W86 x H230mm                                                                                 |
| Material              | Aluminum, PMMA, Stainless Steel                                                                     |
| Dimming               | not dimmable dimmable optional: 0-10V, DALI or Zigbee                                               |
| Others                | incl. 2 meter connection with EU plug<br>(EU plug IP20, only for test)<br>Housing color gray/silver |
| Energy efficiency     | F                                                                                                   |
| Lifespan              | L70/B20 at 20000 hours                                                                              |
| Certificates          | CE, RoHS                                                                                            |