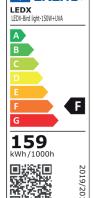

|
| Material              | Aluminum, PMMA, Stainless Steel                                                                     |
| Dimming               | not dimmable dimmable optional: 0-10V, DALI or Zigbee                                               |
| Others                | incl. 2 meter connection with EU plug<br>(EU plug IP20, only for test)<br>Housing color gray/silver |
| Energy efficiency     | F                                                                                                   |
| Lifespan              | L70/B20 at 20000 hours                                                                              |
| Certificates          | CE, RoHS                                                                                            |





**◯** ENERG<sup>†</sup>











#### LEDX BIRD LIGHT 200 watts including power adapter

| Item number           | LEDX-Bird light-200W+UVA                                                                            |
|-----------------------|-----------------------------------------------------------------------------------------------------|
| LED Type              | SMD                                                                                                 |
| LED Power adapter     | Meanwell or equivalent                                                                              |
| LED Power             | 200 watt                                                                                            |
| Voltage               | AC90~305V