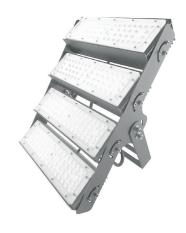

#### LEDX BIRD LIGHT 200 watts including power adapter

| Item number           | LEDX-Bird light-200W+UVA                                                                            |
|-----------------------|-----------------------------------------------------------------------------------------------------|
| LED Type              | SMD                                                                                                 |
| LED Power adapter     | Meanwell or equivalent                                                                              |
| LED Power             | 200 watt                                                                                            |
| Voltage               | AC90~305V                                                                                           |
| Frequency             | 50/60 Hz                                                                                            |
| Light color           | 4000 Kelvin                                                                                         |
| Beam angle            | 15°/40°/60° or 90°                                                                                  |
| Ambient temperature   | -40° to +50°C                                                                                       |
| Luminous flux         | 21000 Lumens                                                                                        |
| Colour reproduction   | CRI 95                                                                                              |
| Power Factor          | ≥ 0,90                                                                                              |
| Switching restistance | > 100000                                                                                            |
| Start-up time         | 1 second                                                                                            |
| Ingress Protection    | IP66                                                                                                |
| Protection class      | I                                                                                                   |
| Impact resistance     | IK 08                                                                                               |
| Weight                | 6,85 kg                                                                                             |
| Dimensions            | L278 x W401 x H230mm                                                                                |
| Material              | Aluminum, PMMA, Stainless Steel                                                                     |
| Dimming               | not dimmable dimmable optional: 0-10V, DALI or Zigbee                                               |
| Others                | incl. 2 meter connection with EU plug<br>(EU plug IP20, only for test)<br>Housing color gray/silver |
| Energy efficiency     | F                                                                                                   |
| Lifespan              | L70/B20 at 20000 hours                                                                              |
| Certificates          | CE, RoHS                                                                                            |