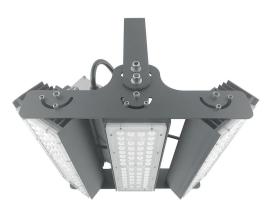

### LEDX BIRD LIGHT 50 watts including power adapter

| Item number           | LEDX-Bird light-50W+UVA                                                                             |
|-----------------------|-----------------------------------------------------------------------------------------------------|
| LED Type              | SMD                                                                                                 |
| LED Power adapter     | Meanwell or equivalent                                                                              |
| LED Power             | 50 watt                                                                                             |
| Voltage               | AC90~305V                                                                                           |
| Frequency             | 50/60 Hz                                                                                            |
| Light color           | 4000 Kelvin                                                                                         |
| Beam angle            | 15°/40°/60° or 90°                                                                                  |
| Ambient temperature   | -40° to +50°C                                                                                       |
| Luminous flux         | 5250 Lumens                                                                                         |
| Colour reproduction   | CRI 95                                                                                              |
| Power Factor          | ≥ 0,90                                                                                              |
| Switching restistance | > 100000                                                                                            |
| Start-up time         | 1 second                                                                                            |
| Ingress Protection    | IP66                                                                                                |
| Protection class      | 1                                                                                                   |
| Impact resistance     | IK 08                                                                                               |
| Weight                | 2,45 kg                                                                                             |
| Dimensions            | L278 x W86 x H230mm                                                                                 |
| Material              | Aluminum, PMMA, Stainless Steel                                                                     |
| Dimming               | not dimmable dimmable optional: 0-10V, DALI or Zigbee                                               |
| Others                | incl. 2 meter connection with EU plug<br>(EU plug IP20, only for test)<br>Housing color gray/silver |
| Energy efficiency     | F                                                                                                   |
| Lifespan              | L70/B20 at 20000 hours                                                                              |
| Certificates          | CE, RoHS                                                                                            |

### LEDX BIRD LIGHT 100 watts including power adapter

| Item number           | LEDX-Bird light-100W+UVA                                                                            |
|-----------------------|-----------------------------------------------------------------------------------------------------|
| LED Type              | SMD                                                                                                 |
| LED Power adapter     | Meanwell or equivalent                                                                              |
| LED Power             | 100 watt                                                                                            |
| Voltage               | AC90~305V                                                                                           |
| Frequency             | 50/60 Hz                                                                                            |
| Light color           | 4000 Kelvin                                                                                         |
| Beam angle            | 15°/40°/60° or 90°                                                                                  |
| Ambient temperature   | -40° to +50°C                                                                                       |
| Luminous flux         | 10500 Lumens                                                                                        |
| Colour reproduction   | CRI 95                                                                                              |
| Power Factor          | ≥ 0,90                                                                                              |
| Switching restistance | > 100000                                                                                            |
| Start-up time         | 1 second                                                                                            |
| Ingress Protection    | IP66                                                                                                |
| Protection class      | I                                                                                                   |
| Impact resistance     | IK 08                                                                                               |
| Weight                | 3,95 kg                                                                                             |
| Dimensions            | L278 x W191 x H230mm                                                                                |
| Material              | Aluminum, PMMA, Stainless Steel                                                                     |
| Dimming               | not dimmable dimmable optional: 0-10V, DALI or Zigbee                                               |
| Others                | incl. 2 meter connection with EU plug<br>(EU plug IP20, only for test)<br>Housing color gray/silver |
| Energy efficiency     | F                                                                                                   |
| Lifespan              | L70/B20 at 20000 hours                                                                              |
| Certificates          | CE, RoHS                                                                                            |

#### LEDX BIRD LIGHT 150 watts including power adapter

| Item number           | LEDX-Bird light-150W+UVA                                                                            |
|-----------------------|-----------------------------------------------------------------------------------------------------|
| LED Type              | SMD                                                                                                 |
| LED Power adapter     | Meanwell or equivalent                                                                              |
| LED Power             | 150 watt                                                                                            |
| Voltage               | AC90~305V                                                                                           |
| Frequency             | 50/60 Hz                                                                                            |
| Light color           | 4000 Kelvin                                                                                         |
| Beam angle            | 15°/40°/60° or 90°                                                                                  |
| Ambient temperature   | -40° to +50°C                                                                                       |
| Luminous flux         | 15600 Lumens                                                                                        |
| Colour reproduction   | CRI 95                                                                                              |
| Power Factor          | ≥ 0,90                                                                                              |
| Switching restistance | > 100000                                                                                            |
| Start-up time         | 1 second                                                                                            |
| Ingress Protection    | IP66                                                                                                |
| Protection class      | I                                                                                                   |
| Impact resistance     | IK 08                                                                                               |
| Weight                | 5,35 kg                                                                                             |
| Dimensions            | L278 x W296 x H230mm                                                                                |
| Material              | Aluminum, PMMA, Stainless Steel                                                                     |
| Dimming               | not dimmable dimmable optional: 0-10V, DALI or Zigbee                                               |
| Others                | incl. 2 meter connection with EU plug<br>(EU plug IP20, only for test)<br>Housing color gray/silver |
| Energy efficiency     | F                                                                                                   |
| Lifespan              | L70/B20 at 20000 hours                                                                              |
| Certificates          | CE, RoHS                                                                                            |

#### LEDX BIRD LIGHT 200 watts including power adapter

| Item number           | LEDX-Bird light-200W+UVA                                                                            |
|-----------------------|-----------------------------------------------------------------------------------------------------|
| LED Type              | SMD                                                                                                 |
| LED Power adapter     | Meanwell or equivalent                                                                              |
| LED Power             | 200 watt                                                                                            |
| Voltage               | AC90~305V                                                                                           |
| Frequency             | 50/60 Hz                                                                                            |
| Light color           | 4000 Kelvin                                                                                         |
| Beam angle            | 15°/40°/60° or 90°                                                                                  |
| Ambient temperature   | -40° to +50°C                                                                                       |
| Luminous flux         | 21000 Lumens                                                                                        |
| Colour reproduction   | CRI 95                                                                                              |
| Power Factor          | ≥ 0,90                                                                                              |
| Switching restistance | > 100000                                                                                            |
| Start-up time         | 1 second                                                                                            |
| Ingress Protection    | IP66                                                                                                |
| Protection class      | I                                                                                                   |
| Impact resistance     | IK 08                                                                                               |
| Weight                | 6,85 kg                                                                                             |
| Dimensions            | L278 x W401 x H230mm                                                                                |
| Material              | Aluminum, PMMA, Stainless Steel                                                                     |
| Dimming               | not dimmable dimmable optional: 0-10V, DALI or Zigbee                                               |
| Others                | incl. 2 meter connection with EU plug<br>(EU plug IP20, only for test)<br>Housing color gray/silver |
| Energy efficiency     | F                                                                                                   |
| Lifespan              | L70/B20 at 20000 hours                                                                              |
| Certificates          | CE, RoHS                                                                                            |

### LEDX BIRD LIGHT LINEAR 100 watts including power adapter

| Item number           | LEDX-Bird light-100W-Linear+UVA                                                                     |
|-----------------------|-----------------------------------------------------------------------------------------------------|
| LED Type              | SMD                                                                                                 |
| LED Power adapter     | Meanwell or equivalent                                                                              |
| LED Power             | 100 watt                                                                                            |
| Voltage               | AC90~305V                                                                                           |
| Frequency             | 50/60 Hz                                                                                            |
| Light color           | 4000 Kelvin                                                                                         |
| Beam angle            | 15°/40°/60° or 90°                                                                                  |
| Ambient temperature   | -40° to +50°C                                                                                       |
| Luminous flux         | 10500 Lumens                                                                                        |
| Colour reproduction   | CRI 95                                                                                              |
| Power Factor          | ≥ 0,90                                                                                              |
| Switching restistance | > 100000                                                                                            |
| Start-up time         | 1 second                                                                                            |
| Ingress Protection    | IP66                                                                                                |
| Protection class      | I                                                                                                   |
| Impact resistance     | IK 08                                                                                               |
| Weight                | 3,95 kg                                                                                             |
| Dimensions            | L556 x W86 x H230mm                                                                                 |
| Material              | Aluminum, PMMA, Stainless Steel                                                                     |
| Dimming               | not dimmable dimmable optional: 0-10V, DALI or Zigbee                                               |
| Others                | incl. 2 meter connection with EU plug<br>(EU plug IP20, only for test)<br>Housing color gray/silver |
| Energy efficiency     | F                                                                                                   |
| Lifespan              | L70/B20 at 20000 hours                                                                              |
| Certificates          | CE, RoHS                                                                                            |

### LEDX BIRD LIGHT LINEAR 150 watts including power adapter

| Item number           | LEDX-Bird light-150W-Linear+UVA                                                                     |
|-----------------------|-----------------------------------------------------------------------------------------------------|
| LED Type              | SMD                                                                                                 |
| LED Power adapter     | Meanwell or equivalent                                                                              |
| LED Power             | 150 watt                                                                                            |
| Voltage               | AC90~305V                                                                                           |
| Frequency             | 50/60 Hz                                                                                            |
| Light color           | 4000 Kelvin                                                                                         |
| Beam angle            | 15°/40°/60° or 90°                                                                                  |
| Ambient temperature   | -40° to +50°C                                                                                       |
| Luminous flux         | 15600 Lumens                                                                                        |
| Colour reproduction   | CRI 95                                                                                              |
| Power Factor          | ≥ 0,90                                                                                              |
| Switching restistance | > 100000                                                                                            |
| Start-up time         | 1 second                                                                                            |
| Ingress Protection    | IP66                                                                                                |
| Protection class      | I                                                                                                   |
| Impact resistance     | IK 08                                                                                               |
| Weight                | 5,35 kg                                                                                             |
| Dimensions            | L834 x W86 x H230mm                                                                                 |
| Material              | Aluminum, PMMA, Stainless Steel                                                                     |
| Dimming               | not dimmable dimmable optional: 0-10V, DALI or Zigbee                                               |
| Others                | incl. 2 meter connection with EU plug<br>(EU plug IP20, only for test)<br>Housing color gray/silver |
| Energy efficiency     | F                                                                                                   |
| Lifespan              | L70/B20 at 20000 hours                                                                              |
| Certificates          | CE, RoHS                                                                                            |