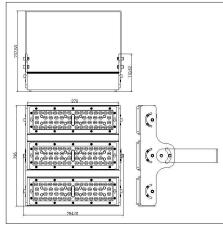

#### LEDX BIRD LIGHT 150 watts including power adapter

| Item number           | LEDX-Bird light-150W+UVA                                                                            |
|-----------------------|-----------------------------------------------------------------------------------------------------|
| LED Type              | SMD                                                                                                 |
| LED Power adapter     | Meanwell or equivalent                                                                              |
| LED Power             | 150 watt                                                                                            |
| Voltage               | AC90~305V                                                                                           |
| Frequency             | 50/60 Hz                                                                                            |
| Light color           | 4000 Kelvin                                                                                         |
| Beam angle            | 15°/40°/60° or 90°                                                                                  |
| Ambient temperature   | -40° to +50°C                                                                                       |
| Luminous flux         | 15600 Lumens                                                                                        |
| Colour reproduction   | CRI 95                                                                                              |
| Power Factor          | ≥ 0,90                                                                                              |
| Switching restistance | > 100000                                                                                            |
| Start-up time         | 1 second                                                                                            |
| Ingress Protection    | IP66                                                                                                |
| Protection class      | I                                                                                                   |
| Impact resistance     | IK 08                                                                                               |
| Weight                | 5,35 kg                                                                                             |
| Dimensions            | L278 x W296 x H230mm                                                                                |
| Material              | Aluminum, PMMA, Stainless Steel                                                                     |
| Dimming               | not dimmable dimmable optional: 0-10V, DALI or Zigbee                                               |
| Others                | incl. 2 meter connection with EU plug<br>(EU plug IP20, only for test)<br>Housing color gray/silver |
| Energy efficiency     | F                                                                                                   |
| Lifespan              | L70/B20 at 20000 hours                                                                              |
| Certificates          | CE, RoHS                                                                                            |

#### LEDX BIRD LIGHT 200 watts including power adapter

| Item number           | LEDX-Bird light-200W+UVA                                                                            |
|-----------------------|-----------------------------------------------------------------------------------------------------|
| LED Type              | SMD                                                                                                 |
| LED Power adapter     | Meanwell or equivalent                                                                              |
| LED Power             | 200 watt                                                                                            |
| Voltage               | AC90~305V                                                                                           |
| Frequency             | 50/60 Hz                                                                                            |
| Light color           | 4000 Kelvin                                                                                         |
| Beam angle            | 15°/40°/60° or 90°                                                                                  |
| Ambient temperature   | -40° to +50°C                                                                                       |
| Luminous flux         | 21000 Lumens                                                                                        |
| Colour reproduction   | CRI 95                                                                                              |
| Power Factor          | ≥ 0,90                                                                                              |
| Switching restistance | > 100000                                                                                            |
| Start-up time         | 1 second                                                                                            |
| Ingress Protection    | IP66                                                                                                |
| Protection class      | I                                                                                                   |
| Impact resistance     | IK 08                                                                                               |
| Weight                | 6,85 kg                                                                                             |
| Dimensions            | L278 x W401 x H230mm                                                                                |
| Material              | Aluminum, PMMA, Stainless Steel                                                                     |
| Dimming               | not dimmable dimmable optional: 0-10V, DALI or Zigbee                                               |
| Others                | incl. 2 meter connection with EU plug<br>(EU plug IP20, only for test)<br>Housing color gray/silver |
| Energy efficiency     | F                                                                                                   |
| Lifespan              | L70/B20 at 20000 hours                                                                              |
| Certificates          | CE, RoHS                                                                                            |