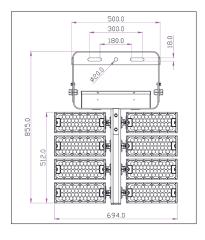

## DATA SHEET

LEDX PHOENIX 2 720 watts including power adapter and power adapter box

| Item number           | LEDX-PHOENIX 2-720W                                                                                 |
|-----------------------|-----------------------------------------------------------------------------------------------------|
| LED Type              | SMD                                                                                                 |
| LED Power supply      | Meanwell or equivalent                                                                              |
| LED Power             | 720 watt                                                                                            |
| Voltage               | AC90~305V                                                                                           |
| Frequency             | 50/60 Hz                                                                                            |
| Light color           | 3000/4000/5000 or 6500 Kelvin                                                                       |
| Beam angle            | 20°/40°/60°/90° or H140xV100                                                                        |
| Ambient temperature   | -40° to +55°C                                                                                       |
| Luminous flux         | 111000 Lumens                                                                                       |
| Colour reproduction   | CRI 85-95 depending on the color of the light                                                       |
| Power Factor          | <u>≥</u> 0,95                                                                                       |
| Switching restistance | > 100000                                                                                            |
| Start-up time         | 1 second                                                                                            |
| Ingress Protection    | IP65                                                                                                |
| Protection class      | 1                                                                                                   |
| Impact resistance     | IK 08                                                                                               |
| Weight                | 24,1 kg                                                                                             |
| Dimensions            | L723 x W695 x H268mm                                                                                |
| Material              | Aluminum, PMMA, Stainless Steel                                                                     |
| Dimming               | not dimmable<br>dimmable optional: 0-10V, DALI or Zigbee                                            |
| Others                | incl. 2 meter connection with EU plug<br>(EU plug IP20, only for test)<br>Housing color gray/silver |
| Energy efficiency     | D                                                                                                   |
| Lifespan              | L80/B10 at 50000 hours                                                                              |
| Certificates          | CE, RoHS                                                                                            |