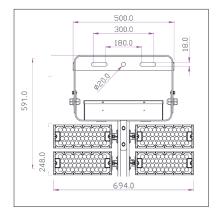

## DATA SHEET

LEDX PHOENIX 2 480 watts including power adapter and power adapter box

| Item number           | LEDX-PHOENIX 2-480W                                                                                 |
|-----------------------|-----------------------------------------------------------------------------------------------------|
| LED Type              | SMD                                                                                                 |
| LED Power supply      | Meanwell or equivalent                                                                              |
| LED Power             | 480 watt                                                                                            |
| Voltage               | AC90~305V                                                                                           |
| Frequency             | 50/60 Hz                                                                                            |
| Light color           | 3000/4000/5000 or 6500 Kelvin                                                                       |
| Beam angle            | 20°/40°/ 60°/90°or H140xV100                                                                        |
| Ambient temperature   | -40° to +55°C                                                                                       |
| Luminous flux         | 74000 Lumens                                                                                        |
| Colour reproduction   | CRI 85-95 depending on the color of the light                                                       |
| Power Factor          | <u>≥</u> 0,95                                                                                       |
| Switching restistance | > 100000                                                                                            |
| Start-up time         | 1 second                                                                                            |
| Ingress Protection    | IP65                                                                                                |
| Protection class      | 1                                                                                                   |
| Impact resistance     | IK 08                                                                                               |
| Weight                | 20,9 kg                                                                                             |
| Dimensions            | L591 x W695 x H268mm                                                                                |
| Material              | Aluminum, PMMA, Stainless Steel                                                                     |
| Dimming               | not dimmable<br>dimmable optional: 0-10V, DALI or Zigbee                                            |
| Others                | incl. 2 meter connection with EU plug<br>(EU plug IP20, only for test)<br>Housing color gray/silver |
| Energy efficiency     | C                                                                                                   |
| Lifespan              | L80/B10 at 50000 hours                                                                              |
| Certificates          | CE, RoHS                                                                                            |

## DATA SHEET

LEDX PHOENIX 2 720 watts including power adapter and power adapter box

| Item number           | LEDX-PHOENIX 2-720W                                                                                 |
|-----------------------|-----------------------------------------------------------------------------------------------------|
| LED Type              | SMD                                                                                                 |
| LED Power supply      | Meanwell or equivalent                                                                              |
| LED Power             | 720 watt                                                                                            |
| Voltage               | AC90~305V                                                                                           |
| Frequency             | 50/60 Hz                                                                                            |
| Light color           | 3000/4000/5000 or 6500 Kelvin                                                                       |
| Beam angle            | 20°/40°/60°/90° or H140xV100                                                                        |
| Ambient temperature   | -40° to +55°C                                                                                       |
| Luminous flux         | 111000 Lumens                                                                                       |
| Colour reproduction   | CRI 85-95 depending on the color of the light                                                       |
| Power Factor          | <u>≥</u> 0,95                                                                                       |
| Switching restistance | > 100000                                                                                            |
| Start-up time         | 1 second                                                                                            |
| Ingress Protection    | IP65                                                                                                |
| Protection class      | 1                                                                                                   |
| Impact resistance     | IK 08                                                                                               |
| Weight                | 24,1 kg                                                                                             |
| Dimensions            | L723 x W695 x H268mm                                                                                |
| Material              | Aluminum, PMMA, Stainless Steel                                                                     |
| Dimming               | not dimmable<br>dimmable optional: 0-10V, DALI or Zigbee                                            |
| Others                | incl. 2 meter connection with EU plug<br>(EU plug IP20, only for test)<br>Housing color gray/silver |
| Energy efficiency     | D                                                                                                   |
| Lifespan              | L80/B10 at 50000 hours                                                                              |
| Certificates          | CE, RoHS                                                                                            |

## DATA SHEET

LEDX PHOENIX 2 960 watts including power adapter and power adapter box

| Item number           | LEDX-PHOENIX 2-960W                                                                                 |
|-----------------------|-----------------------------------------------------------------------------------------------------|
| LED Type              | SMD                                                                                                 |
| LED Power supply      | Meanwell or equivalent                                                                              |
| LED Power             | 960 watt                                                                                            |
| Voltage               | AC90~305V                                                                                           |
| Frequency             | 50/60 Hz                                                                                            |
| Light color           | 3000/4000/5000 or 6500 Kelvin                                                                       |
| Beam angle            | 20°/40°/60°/90°or H140xV100                                                                         |
| Ambient temperature   | -40° to +55°C                                                                                       |
| Luminous flux         | 148000 Lumens                                                                                       |
| Colour reproduction   | CRI 85-95 depending on the color of the light                                                       |
| Power Factor          | ≥ 0,95                                                                                              |
| Switching restistance | > 100000                                                                                            |
| Start-up time         | 1 second                                                                                            |
| Ingress Protection    | IP65                                                                                                |
| Protection class      | 1                                                                                                   |
| Impact resistance     | IK 08                                                                                               |
| Weight                | 27,3 kg                                                                                             |
| Dimensions            | L865 x W695 x H268mm                                                                                |
| Material              | Aluminum, PMMA, Stainless Steel                                                                     |
| Dimming               | not dimmable<br>dimmable optional: 0-10V, DALI or Zigbee                                            |
| Others                | incl. 2 meter connection with EU plug<br>(EU plug IP20, only for test)<br>Housing color gray/silver |
| Energy efficiency     | D                                                                                                   |
| Lifespan              | L80/B10 at 50000 hours                                                                              |
| Certificates          | CE, RoHS                                                                                            |