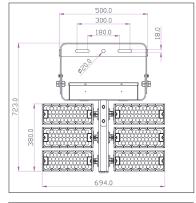

## DATA SHEET

LEDX PHOENIX 2 720 watts including power adapter and power adapter box

| Item number           | LEDX-PHOENIX 2-720W                                                                                 |
|-----------------------|-----------------------------------------------------------------------------------------------------|
| LED Type              | SMD                                                                                                 |
| LED Power supply      | Meanwell or equivalent                                                                              |
| LED Power             | 720 watt                                                                                            |
| Voltage               | AC90~305V                                                                                           |
| Frequency             | 50/60 Hz                                                                                            |
| Light color           | 3000/4000/5000 or 6500 Kelvin                                                                       |
| Beam angle            | 20°/40°/60°/90° or H140xV100                                                                        |
| Ambient temperature   | -40° to +55°C                                                                                       |
| Luminous flux         | 111000 Lumens                                                                                       |
| Colour reproduction   | CRI 85-95 depending on the color of the light                                                       |
| Power Factor          | <u>≥</u> 0,95                                                                                       |
| Switching restistance | > 100000                                                                                            |
| Start-up time         | 1 second                                                                                            |
| Ingress Protection    | IP65                                                                                                |
| Protection class      | 1                                                                                                   |
| Impact resistance     | IK 08                                                                                               |
| Weight                | 24,1 kg                                                                                             |
| Dimensions            | L723 x W695 x H268mm                                                                                |
| Material              | Aluminum, PMMA, Stainless Steel                                                                     |
| Dimming               | not dimmable<br>dimmable optional: 0-10V, DALI or Zigbee                                            |
| Others                | incl. 2 meter connection with EU plug<br>(EU plug IP20, only for test)<br>Housing color gray/silver |
| Energy efficiency     | D                                                                                                   |
| Lifespan              | L80/B10 at 50000 hours                                                                              |
| Certificates          | CE, RoHS                                                                                            |