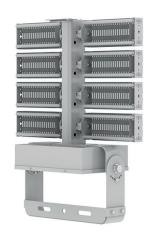

## DATA SHEET

LEDX PHOENIX 2 480 watts including power adapter and power adapter box

| Item number           | LEDX-PHOENIX 2-480W                                                                                 |
|-----------------------|-----------------------------------------------------------------------------------------------------|
| LED Type              | SMD                                                                                                 |
| LED Power supply      | Meanwell or equivalent                                                                              |
| LED Power             | 480 watt                                                                                            |
| Voltage               | AC90~305V                                                                                           |
| Frequency             | 50/60 Hz                                                                                            |
| Light color           | 3000/4000/5000 or 6500 Kelvin                                                                       |
| Beam angle            | 20°/40°/ 60°/90°or H140xV100                                                                        |
| Ambient temperature   | -40° to +55°C                                                                                       |
| Luminous flux         | 74000 Lumens                                                                                        |
| Colour reproduction   | CRI 85-95 depending on the color of the light                                                       |
| Power Factor          | <u>≥</u> 0,95                                                                                       |
| Switching restistance | > 100000                                                                                            |
| Start-up time         | 1 second                                                                                            |
| Ingress Protection    | IP65                                                                                                |
| Protection class      | 1                                                                                                   |
| Impact resistance     | IK 08                                                                                               |
| Weight                | 20,9 kg                                                                                             |
| Dimensions            | L591 x W695 x H268mm                                                                                |
| Material              | Aluminum, PMMA, Stainless Steel                                                                     |
| Dimming               | not dimmable<br>dimmable optional: 0-10V, DALI or Zigbee                                            |
| Others                | incl. 2 meter connection with EU plug<br>(EU plug IP20, only for test)<br>Housing color gray/silver |
| Energy efficiency     | C                                                                                                   |
| Lifespan              | L80/B10 at 50000 hours                                                                              |
| Certificates          | CE, RoHS                                                                                            |

## DATA SHEET

LEDX PHOENIX 2 720 watts including power adapter and power adapter box

| Item number           | LEDX-PHOENIX 2-720W                                                                                 |
|-----------------------|-----------------------------------------------------------------------------------------------------|
| LED Type              | SMD                                                                                                 |
| LED Power supply      | Meanwell or equivalent                                                                              |
| LED Power             | 720 watt                                                                                            |
| Voltage               | AC90~305V                                                                                           |
| Frequency             | 50/60 Hz                                                                                            |
| Light color           | 3000/4000/5000 or 6500 Kelvin                                                                       |
| Beam angle            | 20°/40°/60°/90° or H140xV100                                                                        |
| Ambient temperature   | -40° to +55°C                                                                                       |
| Luminous flux         | 111000 Lumens                                                                                       |
| Colour reproduction   | CRI 85-95 depending on the color of the light                                                       |
| Power Factor          | <u>≥</u> 0,95                                                                                       |
| Switching restistance | > 100000                                                                                            |
| Start-up time         | 1 second                                                                                            |
| Ingress Protection    | IP65                                                                                                |
| Protection class      | 1                                                                                                   |
| Impact resistance     | IK 08                                                                                               |
| Weight                | 24,1 kg                                                                                             |
| Dimensions            | L723 x W695 x H268mm                                                                                |
| Material              | Aluminum, PMMA, Stainless Steel                                                                     |
| Dimming               | not dimmable<br>dimmable optional: 0-10V, DALI or Zigbee                                            |
| Others                | incl. 2 meter connection with EU plug<br>(EU plug IP20, only for test)<br>Housing color gray/silver |
| Energy efficiency     | D                                                                                                   |
| Lifespan              | L80/B10 at 50000 hours                                                                              |
| Certificates          | CE, RoHS                                                                                            |

## DATA SHEET

LEDX PHOENIX 2 960 watts including power adapter and power adapter box

| Item number           | LEDX-PHOENIX 2-960W                                                                                 |
|-----------------------|-----------------------------------------------------------------------------------------------------|
| LED Type              | SMD                                                                                                 |
| LED Power supply      | Meanwell or equivalent                                                                              |
| LED Power             | 960 watt                                                                                            |
| Voltage               | AC90~305V                                                                                           |
| Frequency             | 50/60 Hz                                                                                            |
| Light color           | 3000/4000/5000 or 6500 Kelvin                                                                       |
| Beam angle            | 20°/40°/60°/90°or H140xV100                                                                         |
| Ambient temperature   | -40° to +55°C                                                                                       |
| Luminous flux         | 148000 Lumens                                                                                       |
| Colour reproduction   | CRI 85-95 depending on the color of the light                                                       |
| Power Factor          | ≥ 0,95                                                                                              |
| Switching restistance | > 100000                                                                                            |
| Start-up time         | 1 second                                                                                            |
| Ingress Protection    | IP65                                                                                                |
| Protection class      | 1                                                                                                   |
| Impact resistance     | IK 08                                                                                               |
| Weight                | 27,3 kg                                                                                             |
| Dimensions            | L865 x W695 x H268mm                                                                                |
| Material              | Aluminum, PMMA, Stainless Steel                                                                     |
| Dimming               | not dimmable<br>dimmable optional: 0-10V, DALI or Zigbee                                            |
| Others                | incl. 2 meter connection with EU plug<br>(EU plug IP20, only for test)<br>Housing color gray/silver |
| Energy efficiency     | D                                                                                                   |
| Lifespan              | L80/B10 at 50000 hours                                                                              |
| Certificates          | CE, RoHS                                                                                            |