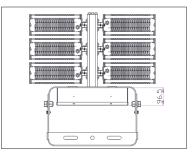

## DATA SHEET

LEDX PHOENIX 2 960 watts including power adapter and power adapter box

| Item number           | LEDX-PHOENIX 2-960W                                                                                 |
|-----------------------|-----------------------------------------------------------------------------------------------------|
| LED Type              | SMD                                                                                                 |
| LED Power supply      | Meanwell or equivalent                                                                              |
| LED Power             | 960 watt                                                                                            |
| Voltage               | AC90~305V                                                                                           |
| Frequency             | 50/60 Hz                                                                                            |
| Light color           | 3000/4000/5000 or 6500 Kelvin                                                                       |
| Beam angle            | 20°/40°/60°/90°or H140xV100                                                                         |
| Ambient temperature   | -40° to +55°C                                                                                       |
| Luminous flux         | 148000 Lumens                                                                                       |
| Colour reproduction   | CRI 85-95 depending on the color of the light                                                       |
| Power Factor          | ≥ 0,95                                                                                              |
| Switching restistance | > 100000                                                                                            |
| Start-up time         | 1 second                                                                                            |
| Ingress Protection    | IP65                                                                                                |
| Protection class      | 1                                                                                                   |
| Impact resistance     | IK 08                                                                                               |
| Weight                | 27,3 kg                                                                                             |
| Dimensions            | L865 x W695 x H268mm                                                                                |
| Material              | Aluminum, PMMA, Stainless Steel                                                                     |
| Dimming               | not dimmable<br>dimmable optional: 0-10V, DALI or Zigbee                                            |
| Others                | incl. 2 meter connection with EU plug<br>(EU plug IP20, only for test)<br>Housing color gray/silver |
| Energy efficiency     | D                                                                                                   |
| Lifespan              | L80/B10 at 50000 hours                                                                              |
| Certificates          | CE, RoHS                                                                                            |