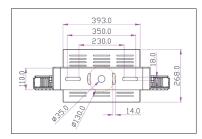

## DATA SHEET

LEDX PHOENIX 2 480 watts including power adapter and power adapter box

| Item number           | LEDX-PHOENIX 2-480W                                                                                 |
|-----------------------|-----------------------------------------------------------------------------------------------------|
| LED Type              | SMD                                                                                                 |
| LED Power supply      | Meanwell or equivalent                                                                              |
| LED Power             | 480 watt                                                                                            |
| Voltage               | AC90~305V                                                                                           |
| Frequency             | 50/60 Hz                                                                                            |
| Light color           | 3000/4000/5000 or 6500 Kelvin                                                                       |
| Beam angle            | 20°/40°/ 60°/90°or H140xV100                                                                        |
| Ambient temperature   | -40° to +55°C                                                                                       |
| Luminous flux         | 74000 Lumens                                                                                        |
| Colour reproduction   | CRI 85-95 depending on the color of the light                                                       |
| Power Factor          | <u>≥</u> 0,95                                                                                       |
| Switching restistance | > 100000                                                                                            |
| Start-up time         | 1 second                                                                                            |
| Ingress Protection    | IP65                                                                                                |
| Protection class      | 1                                                                                                   |
| Impact resistance     | IK 08                                                                                               |
| Weight                | 20,9 kg                                                                                             |
| Dimensions            | L591 x W695 x H268mm                                                                                |
| Material              | Aluminum, PMMA, Stainless Steel                                                                     |
| Dimming               | not dimmable<br>dimmable optional: 0-10V, DALI or Zigbee                                            |
| Others                | incl. 2 meter connection with EU plug<br>(EU plug IP20, only for test)<br>Housing color gray/silver |
| Energy efficiency     | C                                                                                                   |
| Lifespan              | L80/B10 at 50000 hours                                                                              |
| Certificates          | CE, RoHS                                                                                            |

## DATA SHEET

LEDX PHOENIX 2 720 watts including power adapter and power adapter box

| Item number           | LEDX-PHOENIX 2-720W                                                                                 |
|-----------------------|-----------------------------------------------------------------------------------------------------|
| LED Type              | SMD                                                                                                 |
| LED Power supply      | Meanwell or equivalent                                                                              |
| LED Power             | 720 watt                                                                                            |
| Voltage               | AC90~305V                                                                                           |
| Frequency             | 50/60 Hz                                                                                            |
| Light color           | 3000/4000/5000 or 6500 Kelvin                                                                       |
| Beam angle            | 20°/40°/60°/90° or H140xV100                                                                        |
| Ambient temperature   | -40° to +55°C                                                                                       |
| Luminous flux         | 111000 Lumens                                                                                       |
| Colour reproduction   | CRI 85-95 depending on the color of the light                                                       |
| Power Factor          | <u>≥</u> 0,95                                                                                       |
| Switching restistance | > 100000                                                                                            |
| Start-up time         | 1 second                                                                                            |
| Ingress Protection    | IP65                                                                                                |
| Protection class      | 1                                                                                                   |
| Impact resistance     | IK 08                                                                                               |
| Weight                | 24,1 kg                                                                                             |
| Dimensions            | L723 x W695 x H268mm                                                                                |
| Material              | Aluminum, PMMA, Stainless Steel                                                                     |
| Dimming               | not dimmable<br>dimmable optional: 0-10V, DALI or Zigbee                                            |
| Others                | incl. 2 meter connection with EU plug<br>(EU plug IP20, only for test)<br>Housing color gray/silver |
| Energy efficiency     | D                                                                                                   |
| Lifespan              | L80/B10 at 50000 hours                                                                              |
| Certificates          | CE, RoHS                                                                                            |

## DATA SHEET

LEDX PHOENIX 2 960 watts including power adapter and power adapter box

| Item number           | LEDX-PHOENIX 2-960W                                                                                 |
|-----------------------|-----------------------------------------------------------------------------------------------------|
| LED Type              | SMD                                                                                                 |
| LED Power supply      | Meanwell or equivalent                                                                              |
| LED Power             | 960 watt                                                                                            |
| Voltage               | AC90~305V                                                                                           |
| Frequency             | 50/60 Hz                                                                                            |
| Light color           | 3000/4000/5000 or 6500 Kelvin                                                                       |
| Beam angle            | 20°/40°/60°/90°or H140xV100                                                                         |
| Ambient temperature   | -40° to +55°C                                                                                       |
| Luminous flux         | 148000 Lumens                                                                                       |
| Colour reproduction   | CRI 85-95 depending on the color of the light                                                       |
| Power Factor          | ≥ 0,95                                                                                              |
| Switching restistance | > 100000                                                                                            |
| Start-up time         | 1 second                                                                                            |
| Ingress Protection    | IP65                                                                                                |
| Protection class      | 1                                                                                                   |
| Impact resistance     | IK 08                                                                                               |
| Weight                | 27,3 kg                                                                                             |
| Dimensions            | L865 x W695 x H268mm                                                                                |
| Material              | Aluminum, PMMA, Stainless Steel                                                                     |
| Dimming               | not dimmable<br>dimmable optional: 0-10V, DALI or Zigbee                                            |
| Others                | incl. 2 meter connection with EU plug<br>(EU plug IP20, only for test)<br>Housing color gray/silver |
| Energy efficiency     | D                                                                                                   |
| Lifespan              | L80/B10 at 50000 hours                                                                              |
| Certificates          | CE, RoHS                                                                                            |