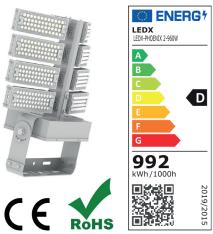

## DATA SHEET

LEDX PHOENIX 2 720 watts including power adapter and power adapter box

| Item number           | LEDX-PHOENIX 2-720W                                                                                 |
|-----------------------|-----------------------------------------------------------------------------------------------------|
| LED Type              | SMD                                                                                                 |
| LED Power supply      | Meanwell or equivalent                                                                              |
| LED Power             | 720 watt                                                                                            |
| Voltage               | AC90~305V                                                                                           |
| Frequency             | 50/60 Hz                                                                                            |
| Light color           | 3000/4000/5000 or 6500 Kelvin                                                                       |
| Beam angle            | 20°/40°/60°/90° or H140xV100                                                                        |
| Ambient temperature   | -40° to +55°C                                                                                       |
| Luminous flux         | 111000 Lumens                                                                                       |
| Colour reproduction   | CRI 85-95 depending on the color of the light                                                       |
| Power Factor          | <u>≥</u> 0,95                                                                                       |
| Switching restistance | > 100000                                                                                            |
| Start-up time         | 1 second                                                                                            |
| Ingress Protection    | IP65                                                                                                |
| Protection class      | 1                                                                                                   |
| Impact resistance     | IK 08                                                                                               |
| Weight                | 24,1 kg                                                                                             |
| Dimensions            | L723 x W695 x H268mm                                                                                |
| Material              | Aluminum, PMMA, Stainless Steel                                                                     |
| Dimming               | not dimmable<br>dimmable optional: 0-10V, DALI or Zigbee                                            |
| Others                | incl. 2 meter connection with EU plug<br>(EU plug IP20, only for test)<br>Housing color gray/silver |
| Energy efficiency     | D                                                                                                   |
| Lifespan              | L80/B10 at 50000 hours                                                                              |
| Certificates          | CE, RoHS                                                                                            |