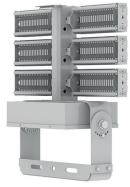

## DATA SHEET

LEDX PHOENIX 2 960 watts including power adapter and power adapter box

| Item number           | LEDX-PHOENIX 2-960W                                                                                 |
|-----------------------|-----------------------------------------------------------------------------------------------------|
| LED Type              | SMD                                                                                                 |
| LED Power supply      | Meanwell or equivalent                                                                              |
| LED Power             | 960 watt                                                                                            |
| Voltage               | AC90~305V                                                                                           |
| Frequency             | 50/60 Hz                                                                                            |
| Light color           | 3000/4000/5000 or 6500 Kelvin                                                                       |
| Beam angle            | 20°/40°/60°/90°or H140xV100                                                                         |
| Ambient temperature   | -40° to +55°C                                                                                       |
| Luminous flux         | 148000 Lumens                                                                                       |
| Colour reproduction   | CRI 85-95 depending on the color of the light                                                       |
| Power Factor          | ≥ 0,95                                                                                              |
| Switching restistance | > 100000                                                                                            |
| Start-up time         | 1 second                                                                                            |
| Ingress Protection    | IP65                                                                                                |
| Protection class      | 1                                                                                                   |
| Impact resistance     | IK 08                                                                                               |
| Weight                | 27,3 kg                                                                                             |
| Dimensions            | L865 x W695 x H268mm                                                                                |
| Material              | Aluminum, PMMA, Stainless Steel                                                                     |
| Dimming               | not dimmable<br>dimmable optional: 0-10V, DALI or Zigbee                                            |
| Others                | incl. 2 meter connection with EU plug<br>(EU plug IP20, only for test)<br>Housing color gray/silver |
| Energy efficiency     | D                                                                                                   |
| Lifespan              | L80/B10 at 50000 hours                                                                              |
| Certificates          | CE, RoHS                                                                                            |