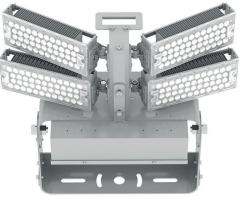

## DATA SHEET

LEDX PHOENIX 2 480 watts including power adapter and power adapter box

| Item number           | LEDX-PHOENIX 2-480W                                                                                 |
|-----------------------|-----------------------------------------------------------------------------------------------------|
| LED Type              | SMD                                                                                                 |
| LED Power supply      | Meanwell or equivalent                                                                              |
| LED Power             | 480 watt                                                                                            |
| Voltage               | AC90~305V                                                                                           |
| Frequency             | 50/60 Hz                                                                                            |
| Light color           | 3000/4000/5000 or 6500 Kelvin                                                                       |
| Beam angle            | 20°/40°/ 60°/90°or H140xV100                                                                        |
| Ambient temperature   | -40° to +55°C                                                                                       |
| Luminous flux         | 74000 Lumens                                                                                        |
| Colour reproduction   | CRI 85-95 depending on the color of the light                                                       |
| Power Factor          | <u>≥</u> 0,95                                                                                       |
| Switching restistance | > 100000                                                                                            |
| Start-up time         | 1 second                                                                                            |
| Ingress Protection    | IP65                                                                                                |
| Protection class      | 1                                                                                                   |
| Impact resistance     | IK 08                                                                                               |
| Weight                | 20,9 kg                                                                                             |
| Dimensions            | L591 x W695 x H268mm                                                                                |
| Material              | Aluminum, PMMA, Stainless Steel                                                                     |
| Dimming               | not dimmable<br>dimmable optional: 0-10V, DALI or Zigbee                                            |
| Others                | incl. 2 meter connection with EU plug<br>(EU plug IP20, only for test)<br>Housing color gray/silver |
| Energy efficiency     | C                                                                                                   |
| Lifespan              | L80/B10 at 50000 hours                                                                              |
| Certificates          | CE, RoHS                                                                                            |

## DATA SHEET

LEDX PHOENIX 2 720 watts including power adapter and power adapter box

| Item number           | LEDX-PHOENIX 2-720W                                                                                 |
|-----------------------|-----------------------------------------------------------------------------------------------------|
| LED Type              | SMD                                                                                                 |
| LED Power supply      | Meanwell or equivalent                                                                              |
| LED Power             | 720 watt                                                                                            |
| Voltage               | AC90~305V                                                                                           |
| Frequency             | 50/60 Hz                                                                                            |
| Light color           | 3000/4000/5000 or 6500 Kelvin                                                                       |
| Beam angle            | 20°/40°/60°/90° or H140xV100                                                                        |
| Ambient temperature   | -40° to +55°C                                                                                       |
| Luminous flux         | 111000 Lumens                                                                                       |
| Colour reproduction   | CRI 85-95 depending on the color of the light                                                       |
| Power Factor          | <u>≥</u> 0,95                                                                                       |
| Switching restistance | > 100000                                                                                            |
| Start-up time         | 1 second                                                                                            |
| Ingress Protection    | IP65                                                                                                |
| Protection class      | 1                                                                                                   |
| Impact resistance     | IK 08                                                                                               |
| Weight                | 24,1 kg                                                                                             |
| Dimensions            | L723 x W695 x H268mm                                                                                |
| Material              | Aluminum, PMMA, Stainless Steel                                                                     |
| Dimming               | not dimmable<br>dimmable optional: 0-10V, DALI or Zigbee                                            |
| Others                | incl. 2 meter connection with EU plug<br>(EU plug IP20, only for test)<br>Housing color gray/silver |
| Energy efficiency     | D                                                                                                   |
| Lifespan              | L80/B10 at 50000 hours                                                                              |
| Certificates          | CE, RoHS                                                                                            |

## DATA SHEET

LEDX PHOENIX 2 960 watts including power adapter and power adapter box

| Item number           | LEDX-PHOENIX 2-960W                                                                                 |
|-----------------------|-----------------------------------------------------------------------------------------------------|
| LED Type              | SMD                                                                                                 |
| LED Power supply      | Meanwell or equivalent                                                                              |
| LED Power             | 960 watt                                                                                            |
| Voltage               | AC90~305V                                                                                           |
| Frequency             | 50/60 Hz                                                                                            |
| Light color           | 3000/4000/5000 or 6500 Kelvin                                                                       |
| Beam angle            | 20°/40°/60°/90°or H140xV100                                                                         |
| Ambient temperature   | -40° to +55°C                                                                                       |
| Luminous flux         | 148000 Lumens                                                                                       |
| Colour reproduction   | CRI 85-95 depending on the color of the light                                                       |
| Power Factor          | ≥ 0,95                                                                                              |
| Switching restistance | > 100000                                                                                            |
| Start-up time         | 1 second                                                                                            |
| Ingress Protection    | IP65                                                                                                |
| Protection class      | 1                                                                                                   |
| Impact resistance     | IK 08                                                                                               |
| Weight                | 27,3 kg                                                                                             |
| Dimensions            | L865 x W695 x H268mm                                                                                |
| Material              | Aluminum, PMMA, Stainless Steel                                                                     |
| Dimming               | not dimmable<br>dimmable optional: 0-10V, DALI or Zigbee                                            |
| Others                | incl. 2 meter connection with EU plug<br>(EU plug IP20, only for test)<br>Housing color gray/silver |
| Energy efficiency     | D                                                                                                   |
| Lifespan              | L80/B10 at 50000 hours                                                                              |
| Certificates          | CE, RoHS                                                                                            |