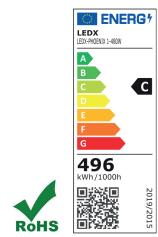

## DATA SHEET

LEDX PHOENIX 2 480 watts including power adapter and power adapter box

| Item number           | LEDX-PHOENIX 2-480W                                                                                 |
|-----------------------|-----------------------------------------------------------------------------------------------------|
| LED Type              | SMD                                                                                                 |
| LED Power supply      | Meanwell or equivalent                                                                              |
| LED Power             | 480 watt                                                                                            |
| Voltage               | AC90~305V                                                                                           |
| Frequency             | 50/60 Hz                                                                                            |
| Light color           | 3000/4000/5000 or 6500 Kelvin                                                                       |
| Beam angle            | 20°/40°/ 60°/90°or H140xV100                                                                        |
| Ambient temperature   | -40° to +55°C                                                                                       |
| Luminous flux         | 74000 Lumens                                                                                        |
| Colour reproduction   | CRI 85-95 depending on the color of the light                                                       |
| Power Factor          | <u>≥</u> 0,95                                                                                       |
| Switching restistance | > 100000                                                                                            |
| Start-up time         | 1 second                                                                                            |
| Ingress Protection    | IP65                                                                                                |
| Protection class      | 1                                                                                                   |
| Impact resistance     | IK 08                                                                                               |
| Weight                | 20,9 kg                                                                                             |
| Dimensions            | L591 x W695 x H268mm                                                                                |
| Material              | Aluminum, PMMA, Stainless Steel                                                                     |
| Dimming               | not dimmable<br>dimmable optional: 0-10V, DALI or Zigbee                                            |
| Others                | incl. 2 meter connection with EU plug<br>(EU plug IP20, only for test)<br>Housing color gray/silver |
| Energy efficiency     | C                                                                                                   |
| Lifespan              | L80/B10 at 50000 hours                                                                              |
| Certificates          | CE, RoHS                                                                                            |