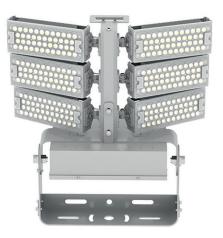

## DATA SHEET

LEDX PHOENIX 2 720 watts including power adapter and power adapter box

| Item number           | LEDX-PHOENIX 2-720W                                                                                 |
|-----------------------|-----------------------------------------------------------------------------------------------------|
| LED Type              | SMD                                                                                                 |
| LED Power supply      | Meanwell or equivalent                                                                              |
| LED Power             | 720 watt                                                                                            |
| Voltage               | AC90~305V                                                                                           |
| Frequency             | 50/60 Hz                                                                                            |
| Light color           | 3000/4000/5000 or 6500 Kelvin                                                                       |
| Beam angle            | 20°/40°/60°/90° or H140xV100                                                                        |
| Ambient temperature   | -40° to +55°C                                                                                       |
| Luminous flux         | 111000 Lumens                                                                                       |
| Colour reproduction   | CRI 85-95 depending on the color of the light                                                       |
| Power Factor          | <u>≥</u> 0,95                                                                                       |
| Switching restistance | > 100000                                                                                            |
| Start-up time         | 1 second                                                                                            |
| Ingress Protection    | IP65                                                                                                |
| Protection class      | 1                                                                                                   |
| Impact resistance     | IK 08                                                                                               |
| Weight                | 24,1 kg                                                                                             |
| Dimensions            | L723 x W695 x H268mm                                                                                |
| Material              | Aluminum, PMMA, Stainless Steel                                                                     |
| Dimming               | not dimmable<br>dimmable optional: 0-10V, DALI or Zigbee                                            |
| Others                | incl. 2 meter connection with EU plug<br>(EU plug IP20, only for test)<br>Housing color gray/silver |
| Energy efficiency     | D                                                                                                   |
| Lifespan              | L80/B10 at 50000 hours                                                                              |
| Certificates          | CE, RoHS                                                                                            |