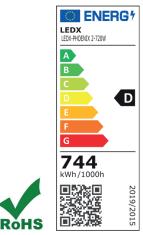

## DATA SHEET

LEDX PHOENIX 2 720 watts including power adapter and power adapter box

| Item number           | LEDX-PHOENIX 2-720W                                                                                 |
|-----------------------|-----------------------------------------------------------------------------------------------------|
| LED Type              | SMD                                                                                                 |
| LED Power supply      | Meanwell or equivalent                                                                              |
| LED Power             | 720 watt                                                                                            |
| Voltage               | AC90~305V                                                                                           |
| Frequency             | 50/60 Hz                                                                                            |
| Light color           | 3000/4000/5000 or 6500 Kelvin                                                                       |
| Beam angle            | 20°/40°/60°/90° or H140xV100                                                                        |
| Ambient temperature   | -40° to +55°C                                                                                       |
| Luminous flux         | 111000 Lumens                                                                                       |
| Colour reproduction   | CRI 85-95 depending on the color of the light                                                       |
| Power Factor          | <u>≥</u> 0,95                                                                                       |
| Switching restistance | > 100000                                                                                            |
| Start-up time         | 1 second                                                                                            |
| Ingress Protection    | IP65                                                                                                |
| Protection class      | 1                                                                                                   |
| Impact resistance     | IK 08                                                                                               |
| Weight                | 24,1 kg                                                                                             |
| Dimensions            | L723 x W695 x H268mm                                                                                |
| Material              | Aluminum, PMMA, Stainless Steel                                                                     |
| Dimming               | not dimmable<br>dimmable optional: 0-10V, DALI or Zigbee                                            |
| Others                | incl. 2 meter connection with EU plug<br>(EU plug IP20, only for test)<br>Housing color gray/silver |
| Energy efficiency     | D                                                                                                   |
| Lifespan              | L80/B10 at 50000 hours                                                                              |
| Certificates          | CE, RoHS                                                                                            |