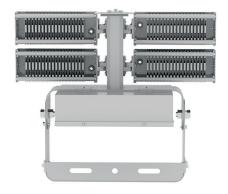

## DATA SHEET

LEDX PHOENIX 2 480 watts including power adapter and power adapter box

| Item number           | LEDX-PHOENIX 2-480W                                                                                 |
|-----------------------|-----------------------------------------------------------------------------------------------------|
| LED Type              | SMD                                                                                                 |
| LED Power supply      | Meanwell or equivalent                                                                              |
| LED Power             | 480 watt                                                                                            |
| Voltage               | AC90~305V                                                                                           |
| Frequency             | 50/60 Hz                                                                                            |
| Light color           | 3000/4000/5000 or 6500 Kelvin                                                                       |
| Beam angle            | 20°/40°/ 60°/90°or H140xV100                                                                        |
| Ambient temperature   | -40° to +55°C                                                                                       |
| Luminous flux         | 74000 Lumens                                                                                        |
| Colour reproduction   | CRI 85-95 depending on the color of the light                                                       |
| Power Factor          | <u>≥</u> 0,95                                                                                       |
| Switching restistance | > 100000                                                                                            |
| Start-up time         | 1 second                                                                                            |
| Ingress Protection    | IP65                                                                                                |
| Protection class      | 1                                                                                                   |
| Impact resistance     | IK 08                                                                                               |
| Weight                | 20,9 kg                                                                                             |
| Dimensions            | L591 x W695 x H268mm                                                                                |
| Material              | Aluminum, PMMA, Stainless Steel                                                                     |
| Dimming               | not dimmable<br>dimmable optional: 0-10V, DALI or Zigbee                                            |
| Others                | incl. 2 meter connection with EU plug<br>(EU plug IP20, only for test)<br>Housing color gray/silver |
| Energy efficiency     | C                                                                                                   |
| Lifespan              | L80/B10 at 50000 hours                                                                              |
| Certificates          | CE, RoHS                                                                                            |