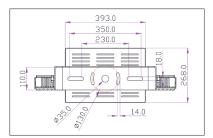

## DATA SHEET

LEDX PHOENIX 2 480 watts including power adapter and power adapter box

| Item number           | LEDX-PHOENIX 2-480W                                                                                 |
|-----------------------|-----------------------------------------------------------------------------------------------------|
| LED Type              | SMD                                                                                                 |
| LED Power supply      | Meanwell or equivalent                                                                              |
| LED Power             | 480 watt                                                                                            |
| Voltage               | AC90~305V                                                                                           |
| Frequency             | 50/60 Hz                                                                                            |
| Light color           | 3000/4000/5000 or 6500 Kelvin                                                                       |
| Beam angle            | 20°/40°/ 60°/90°or H140xV100                                                                        |
| Ambient temperature   | -40° to +55°C                                                                                       |
| Luminous flux         | 74000 Lumens                                                                                        |
| Colour reproduction   | CRI 85-95 depending on the color of the light                                                       |
| Power Factor          | <u>≥</u> 0,95                                                                                       |
| Switching restistance | > 100000                                                                                            |
| Start-up time         | 1 second                                                                                            |
| Ingress Protection    | IP65                                                                                                |
| Protection class      | 1                                                                                                   |
| Impact resistance     | IK 08                                                                                               |
| Weight                | 20,9 kg                                                                                             |
| Dimensions            | L591 x W695 x H268mm                                                                                |
| Material              | Aluminum, PMMA, Stainless Steel                                                                     |
| Dimming               | not dimmable<br>dimmable optional: 0-10V, DALI or Zigbee                                            |
| Others                | incl. 2 meter connection with EU plug<br>(EU plug IP20, only for test)<br>Housing color gray/silver |
| Energy efficiency     | C                                                                                                   |
| Lifespan              | L80/B10 at 50000 hours                                                                              |
| Certificates          | CE, RoHS                                                                                            |

## DATA SHEET

LEDX PHOENIX 2 720 watts including power adapter and power adapter box

| Item number           | LEDX-PHOENIX 2-720W                                                                                 |
|-----------------------|-----------------------------------------------------------------------------------------------------|
| LED Type              | SMD                                                                                                 |
| LED Power supply      | Meanwell or equivalent                                                                              |
| LED Power             | 720 watt                                                                                            |
| Voltage               | AC90~305V                                                                                           |
| Frequency             | 50/60 Hz                                                                                            |
| Light color           | 3000/4000/5000 or 6500 Kelvin                                                                       |
| Beam angle            | 20°/40°/60°/90° or H140xV100                                                                        |
| Ambient temperature   | -40° to +55°C                                                                                       |
| Luminous flux         | 111000 Lumens                                                                                       |
| Colour reproduction   | CRI 85-95 depending on the color of the light                                                       |
| Power Factor          | <u>≥</u> 0,95                                                                                       |
| Switching restistance | > 100000                                                                                            |
| Start-up time         | 1 second                                                                                            |
| Ingress Protection    | IP65                                                                                                |
| Protection class      | 1                                                                                                   |
| Impact resistance     | IK 08                                                                                               |
| Weight                | 24,1 kg                                                                                             |
| Dimensions            | L723 x W695 x H268mm                                                                                |
| Material              | Aluminum, PMMA, Stainless Steel                                                                     |
| Dimming               | not dimmable<br>dimmable optional: 0-10V, DALI or Zigbee                                            |
| Others                | incl. 2 meter connection with EU plug<br>(EU plug IP20, only for test)<br>Housing color gray/silver |
| Energy efficiency     | D                                                                                                   |
| Lifespan              | L80/B10 at 50000 hours                                                                              |
| Certificates          | CE, RoHS                                                                                            |

## DATA SHEET

LEDX PHOENIX 2 960 watts including power adapter and power adapter box

| Item number           | LEDX-PHOENIX 2-960W                                                                                 |
|-----------------------|-----------------------------------------------------------------------------------------------------|
| LED Type              | SMD                                                                                                 |
| LED Power supply      | Meanwell or equivalent                                                                              |
| LED Power             | 960 watt                                                                                            |
| Voltage               | AC90~305V                                                                                           |
| Frequency             | 50/60 Hz                                                                                            |
| Light color           | 3000/4000/5000 or 6500 Kelvin                                                                       |
| Beam angle            | 20°/40°/60°/90°or H140xV100                                                                         |
| Ambient temperature   | -40° to +55°C                                                                                       |
| Luminous flux         | 148000 Lumens                                                                                       |
| Colour reproduction   | CRI 85-95 depending on the color of the light                                                       |
| Power Factor          | ≥ 0,95                                                                                              |
| Switching restistance | > 100000                                                                                            |
| Start-up time         | 1 second                                                                                            |
| Ingress Protection    | IP65                                                                                                |
| Protection class      | 1                                                                                                   |
| Impact resistance     | IK 08                                                                                               |
| Weight                | 27,3 kg                                                                                             |
| Dimensions            | L865 x W695 x H268mm                                                                                |
| Material              | Aluminum, PMMA, Stainless Steel                                                                     |
| Dimming               | not dimmable<br>dimmable optional: 0-10V, DALI or Zigbee                                            |
| Others                | incl. 2 meter connection with EU plug<br>(EU plug IP20, only for test)<br>Housing color gray/silver |
| Energy efficiency     | D                                                                                                   |
| Lifespan              | L80/B10 at 50000 hours                                                                              |
| Certificates          | CE, RoHS                                                                                            |