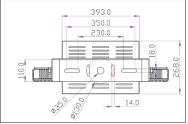

## DATA SHEET

LEDX PHOENIX 2 480 watts including power adapter and power adapter box

| Item number           | LEDX-PHOENIX 2-480W                                                                                 |
|-----------------------|-----------------------------------------------------------------------------------------------------|
| LED Type              | SMD                                                                                                 |
| LED Power supply      | Meanwell or equivalent                                                                              |
| LED Power             | 480 watt                                                                                            |
| Voltage               | AC90~305V                                                                                           |
| Frequency             | 50/60 Hz                                                                                            |
| Light color           | 3000/4000/5000 or 6500 Kelvin                                                                       |
| Beam angle            | 20°/40°/ 60°/90°or H140xV100                                                                        |
| Ambient temperature   | -40° to +55°C                                                                                       |
| Luminous flux         | 74000 Lumens                                                                                        |
| Colour reproduction   | CRI 85-95 depending on the color of the light                                                       |
| Power Factor          | <u>≥</u> 0,95                                                                                       |
| Switching restistance | > 100000                                                                                            |
| Start-up time         | 1 second                                                                                            |
| Ingress Protection    | IP65                                                                                                |
| Protection class      | 1                                                                                                   |
| Impact resistance     | IK 08                                                                                               |
| Weight                | 20,9 kg                                                                                             |
| Dimensions            | L591 x W695 x H268mm                                                                                |
| Material              | Aluminum, PMMA, Stainless Steel                                                                     |
| Dimming               | not dimmable<br>dimmable optional: 0-10V, DALI or Zigbee                                            |
| Others                | incl. 2 meter connection with EU plug<br>(EU plug IP20, only for test)<br>Housing color gray/silver |
| Energy efficiency     | C                                                                                                   |
| Lifespan              | L80/B10 at 50000 hours                                                                              |
| Certificates          | CE, RoHS                                                                                            |