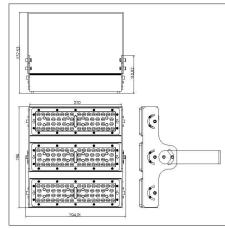

#### LEDX FLOOD LIGHT 150 watts including power adapter

| Item number           | LEDX-Flood light-150W                                                                               |
|-----------------------|-----------------------------------------------------------------------------------------------------|
| LED Type              | SMD                                                                                                 |
| LED Power adapter     | Meanwell or equivalent                                                                              |
| LED Power             | 150 watt                                                                                            |
| Voltage               | AC90~305V                                                                                           |
| Frequency             | 50/60 Hz                                                                                            |
| Light color           | 2700/3000/5000/6000 or 6500 Kelvin                                                                  |
| Beam angle            | 15°/40°/60° or 90°                                                                                  |
| Ambient temperature   | -40° to +50°C                                                                                       |
| Luminous flux         | 18000 Lumens                                                                                        |
| Colour reproduction   | CRI 85-90 depending on the light colour                                                             |
| Power Factor          | ≥ 0,90                                                                                              |
| Switching restistance | > 100000                                                                                            |
| Start-up time         | 1 second                                                                                            |
| Ingress Protection    | IP66                                                                                                |
| Protection class      | 1                                                                                                   |
| Impact resistance     | IK 08                                                                                               |
| Weight                | 5,35 kg                                                                                             |
| Dimensions            | L278 x W296 x H230mm                                                                                |
| Material              | Aluminum, PMMA, Stainless Steel                                                                     |
| Dimming               | not dimmable dimmable optional: 0-10V, DALI or Zigbee                                               |
| Others                | incl. 2 meter connection with EU plug<br>(EU plug IP20, only for test)<br>Housing color gray/silver |
| Energy efficiency     | E                                                                                                   |
| Lifespan              | L80/B20 at 50000 hours                                                                              |
| Certificates          | CE, RoHS                                                                                            |