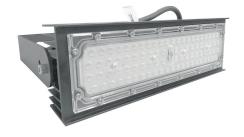

#### LEDX FLOOD LIGHT LINEAR 100 watts including power adapter

| Item number           | LEDX-Flood light-100W-Linear                                                                        |
|-----------------------|-----------------------------------------------------------------------------------------------------|
| LED Type              | SMD                                                                                                 |
| LED Power adapter     | Meanwell or equivalent                                                                              |
| LED Power             | 100 watt                                                                                            |
| Voltage               | AC90~305V                                                                                           |
| Frequency             | 50/60 Hz                                                                                            |
| Light color           | 2700/3000/5000/6000 or 6500 Kelvin                                                                  |
| Beam angle            | 15°/40°/60° or 90°                                                                                  |
| Ambient temperature   | -40° to +50°C                                                                                       |
| Luminous flux         | 12000 Lumens                                                                                        |
| Colour reproduction   | CRI 85-90 depending on the light colour                                                             |
| Power Factor          | ≥ 0,90                                                                                              |
| Switching restistance | > 100000                                                                                            |
| Start-up time         | 1 second                                                                                            |
| Ingress Protection    | IP66                                                                                                |
| Protection class      | I                                                                                                   |
| Impact resistance     | IK 08                                                                                               |
| Weight                | 3,95 kg                                                                                             |
| Dimensions            | L556 x W86 x H230mm                                                                                 |
| Material              | Aluminum, PMMA, Stainless Steel                                                                     |
| Dimming               | not dimmable dimmable optional: 0-10V, DALI or Zigbee                                               |
| Others                | incl. 2 meter connection with EU plug<br>(EU plug IP20, only for test)<br>Housing color gray/silver |
| Energy efficiency     | E                                                                                                   |
| Lifespan              | L80/B20 at 50000 hours                                                                              |
| Certificates          | CE, RoHS                                                                                            |