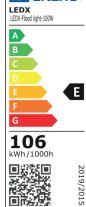

#### LEDX FLOOD LIGHT 100 watts including power adapter

| Item number           | LEDX-Flood light-100W                                                                               |
|-----------------------|-----------------------------------------------------------------------------------------------------|
| LED Type              | SMD                                                                                                 |
| LED Power adapter     | Meanwell or equivalent                                                                              |
| LED Power             | 100 watt                                                                                            |
| Voltage               | AC90~305V                                                                                           |
| Frequency             | 50/60 Hz                                                                                            |
| Light color           | 2700/3000/5000/6000 or 6500 Kelvin                                                                  |
| Beam angle            | 15°/40°/60° or 90°                                                                                  |
| Ambient temperature   | -40° to +50°C                                                                                       |
| Luminous flux         | 12000 Lumens                                                                                        |
| Colour reproduction   | CRI 85-90 depending on the light colour                                                             |
| Power Factor          | ≥ 0,90                                                                                              |
| Switching restistance | > 100000                                                                                            |
| Start-up time         | 1 second                                                                                            |
| Ingress Protection    | IP66                                                                                                |
| Protection class      | I                                                                                                   |
| Impact resistance     | IK 08                                                                                               |
| Weight                | 3,95 kg                                                                                             |
| Dimensions            | L278 x W191 x H230mm                                                                                |
| Material              | Aluminum, PMMA, Stainless Steel                                                                     |
| Dimming               | not dimmable dimmable optional: 0-10V, DALI or Zigbee                                               |
| Others                | incl. 2 meter connection with EU plug<br>(EU plug IP20, only for test)<br>Housing color gray/silver |
| Energy efficiency     | E                                                                                                   |
| Lifespan              | L80/B20 at 50000 hours                                                                              |
| Certificates          | CE, RoHS                                                                                            |