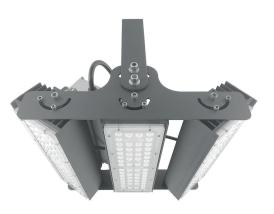

#### LEDX FLOOD LIGHT 150 watts including power adapter

| Item number           | LEDX-Flood light-150W                                                                               |
|-----------------------|-----------------------------------------------------------------------------------------------------|
| LED Type              | SMD                                                                                                 |
| LED Power adapter     | Meanwell or equivalent                                                                              |
| LED Power             | 150 watt                                                                                            |
| Voltage               | AC90~305V                                                                                           |
| Frequency             | 50/60 Hz                                                                                            |
| Light color           | 2700/3000/5000/6000 or 6500 Kelvin                                                                  |
| Beam angle            | 15°/40°/60° or 90°                                                                                  |
| Ambient temperature   | -40° to +50°C                                                                                       |
| Luminous flux         | 18000 Lumens                                                                                        |
| Colour reproduction   | CRI 85-90 depending on the light colour                                                             |
| Power Factor          | ≥ 0,90                                                                                              |
| Switching restistance | > 100000                                                                                            |
| Start-up time         | 1 second                                                                                            |
| Ingress Protection    | IP66                                                                                                |
| Protection class      | 1                                                                                                   |
| Impact resistance     | IK 08                                                                                               |
| Weight                | 5,35 kg                                                                                             |
| Dimensions            | L278 x W296 x H230mm                                                                                |
| Material              | Aluminum, PMMA, Stainless Steel                                                                     |
| Dimming               | not dimmable dimmable optional: 0-10V, DALI or Zigbee                                               |
| Others                | incl. 2 meter connection with EU plug<br>(EU plug IP20, only for test)<br>Housing color gray/silver |
| Energy efficiency     | E                                                                                                   |
| Lifespan              | L80/B20 at 50000 hours                                                                              |
| Certificates          | CE, RoHS                                                                                            |