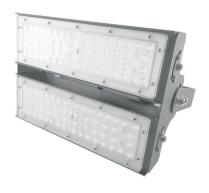

#### LEDX FLOOD LIGHT LINEAR 150 watts including power adapter

| Item number           | LEDX-Flood light-150W-Linear                                                                        |
|-----------------------|-----------------------------------------------------------------------------------------------------|
| LED Type              | SMD                                                                                                 |
| LED Power adapter     | Meanwell or equivalent                                                                              |
| LED Power             | 150 watt                                                                                            |
| Voltage               | AC90~305V                                                                                           |
| Frequency             | 50/60 Hz                                                                                            |
| Light color           | 2700/3000/5000/6000 or 6500 Kelvin                                                                  |
| Beam angle            | 15°/40°/60° or 90°                                                                                  |
| Ambient temperature   | -40° to +50°C                                                                                       |
| Luminous flux         | 18000 Lumens                                                                                        |
| Colour reproduction   | CRI 85-90 depending on the light colour                                                             |
| Power Factor          | ≥ 0,90                                                                                              |
| Switching restistance | > 100000                                                                                            |
| Start-up time         | 1 second                                                                                            |
| Ingress Protection    | IP66                                                                                                |
| Protection class      | 1                                                                                                   |
| Impact resistance     | IK 08                                                                                               |
| Weight                | 5,35 kg                                                                                             |
| Dimensions            | L834 x W86 x H230mm                                                                                 |
| Material              | Aluminum, PMMA, Stainless Steel                                                                     |
| Dimming               | not dimmable dimmable optional: 0-10V, DALI or Zigbee                                               |
| Others                | incl. 2 meter connection with EU plug<br>(EU plug IP20, only for test)<br>Housing color gray/silver |
| Energy efficiency     | E                                                                                                   |
| Lifespan              | L80/B20 at 50000 hours                                                                              |
| Certificates          | CE, RoHS                                                                                            |