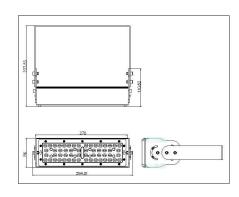

#### LEDX FLOOD LIGHT LINEAR 100 watts including power adapter

| Item number           | LEDX-Flood light-100W-Linear                                                                        |
|-----------------------|-----------------------------------------------------------------------------------------------------|
| LED Type              | SMD                                                                                                 |
| LED Power adapter     | Meanwell or equivalent                                                                              |
| LED Power             | 100 watt                                                                                            |
| Voltage               | AC90~305V                                                                                           |
| Frequency             | 50/60 Hz                                                                                            |
| Light color           | 2700/3000/5000/6000 or 6500 Kelvin                                                                  |
| Beam angle            | 15°/40°/60° or 90°                                                                                  |
| Ambient temperature   | -40° to +50°C                                                                                       |
| Luminous flux         | 12000 Lumens                                                                                        |
| Colour reproduction   | CRI 85-90 depending on the light colour                                                             |
| Power Factor          | ≥ 0,90                                                                                              |
| Switching restistance | > 100000                                                                                            |
| Start-up time         | 1 second                                                                                            |
| Ingress Protection    | IP66                                                                                                |
| Protection class      | I                                                                                                   |
| Impact resistance     | IK 08                                                                                               |
| Weight                | 3,95 kg                                                                                             |
| Dimensions            | L556 x W86 x H230mm                                                                                 |
| Material              | Aluminum, PMMA, Stainless Steel                                                                     |
| Dimming               | not dimmable dimmable optional: 0-10V, DALI or Zigbee                                               |
| Others                | incl. 2 meter connection with EU plug<br>(EU plug IP20, only for test)<br>Housing color gray/silver |
| Energy efficiency     | E                                                                                                   |
| Lifespan              | L80/B20 at 50000 hours                                                                              |
| Certificates          | CE, RoHS                                                                                            |