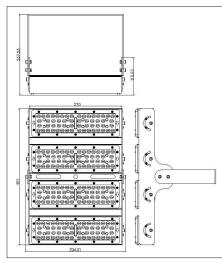

#### **LEDX FLOOD LIGHT** 200 watts including power adapter

| Item number           | LEDX-Flood light-200W                                                                               |
|-----------------------|-----------------------------------------------------------------------------------------------------|
| LED Type              | SMD                                                                                                 |
| LED Power adapter     | Meanwell or equivalent                                                                              |
| LED Power             | 200 watt                                                                                            |
| Voltage               | AC90~305V                                                                                           |
| Frequency             | 50/60 Hz                                                                                            |
| Light color           | 2700/3000/5000/6000 or 6500 Kelvin                                                                  |
| Beam angle            | 15°/40°/60° or 90°                                                                                  |
| Ambient temperature   | -40° to +50°C                                                                                       |
| Luminous flux         | 24000 Lumens                                                                                        |
| Colour reproduction   | CRI 85-90 depending on the light colour                                                             |
| Power Factor          | ≥ 0,90                                                                                              |
| Switching restistance | > 100000                                                                                            |
| Start-up time         | 1 second                                                                                            |
| Ingress Protection    | IP66                                                                                                |
| Protection class      | 1                                                                                                   |
| Impact resistance     | IK 08                                                                                               |
| Weight                | 6,85 kg                                                                                             |
| Dimensions            | L278 x W401 x H230mm                                                                                |
| Material              | Aluminum, PMMA, Stainless Steel                                                                     |
| Dimming               | not dimmable dimmable optional: 0-10V, DALI or Zigbee                                               |
| Others                | incl. 2 meter connection with EU plug<br>(EU plug IP20, only for test)<br>Housing color gray/silver |
| Energy efficiency     | E                                                                                                   |
| Lifespan              | L80/B20 at 50000 hours                                                                              |
| Certificates          | CE, RoHS                                                                                            |

**◯** ENERG<sup>†</sup>