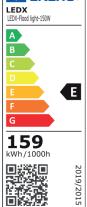

#### LEDX FLOOD LIGHT 150 watts including power adapter

| Item number           | LEDX-Flood light-150W                                                                               |
|-----------------------|-----------------------------------------------------------------------------------------------------|
| LED Type              | SMD                                                                                                 |
| LED Power adapter     | Meanwell or equivalent                                                                              |
| LED Power             | 150 watt                                                                                            |
| Voltage               | AC90~305V                                                                                           |
| Frequency             | 50/60 Hz                                                                                            |
| Light color           | 2700/3000/5000/6000 or 6500 Kelvin                                                                  |
| Beam angle            | 15°/40°/60° or 90°                                                                                  |
| Ambient temperature   | -40° to +50°C                                                                                       |
| Luminous flux         | 18000 Lumens                                                                                        |
| Colour reproduction   | CRI 85-90 depending on the light colour                                                             |
| Power Factor          | ≥ 0,90                                                                                              |
| Switching restistance | > 100000                                                                                            |
| Start-up time         | 1 second                                                                                            |
| Ingress Protection    | IP66                                                                                                |
| Protection class      | 1                                                                                                   |
| Impact resistance     | IK 08                                                                                               |
| Weight                | 5,35 kg                                                                                             |
| Dimensions            | L278 x W296 x H230mm                                                                                |
| Material              | Aluminum, PMMA, Stainless Steel                                                                     |
| Dimming               | not dimmable dimmable optional: 0-10V, DALI or Zigbee                                               |
| Others                | incl. 2 meter connection with EU plug<br>(EU plug IP20, only for test)<br>Housing color gray/silver |
| Energy efficiency     | E                                                                                                   |
| Lifespan              | L80/B20 at 50000 hours                                                                              |
| Certificates          | CE, RoHS                                                                                            |