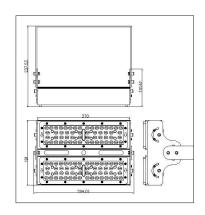

#### LEDX FLOOD LIGHT LINEAR 150 watts including power adapter

| Item number           | LEDX-Flood light-150W-Linear                                                                        |
|-----------------------|-----------------------------------------------------------------------------------------------------|
| LED Type              | SMD                                                                                                 |
| LED Power adapter     | Meanwell or equivalent                                                                              |
| LED Power             | 150 watt                                                                                            |
| Voltage               | AC90~305V                                                                                           |
| Frequency             | 50/60 Hz                                                                                            |
| Light color           | 2700/3000/5000/6000 or 6500 Kelvin                                                                  |
| Beam angle            | 15°/40°/60° or 90°                                                                                  |
| Ambient temperature   | -40° to +50°C                                                                                       |
| Luminous flux         | 18000 Lumens                                                                                        |
| Colour reproduction   | CRI 85-90 depending on the light colour                                                             |
| Power Factor          | ≥ 0,90                                                                                              |
| Switching restistance | > 100000                                                                                            |
| Start-up time         | 1 second                                                                                            |
| Ingress Protection    | IP66                                                                                                |
| Protection class      | 1                                                                                                   |
| Impact resistance     | IK 08                                                                                               |
| Weight                | 5,35 kg                                                                                             |
| Dimensions            | L834 x W86 x H230mm                                                                                 |
| Material              | Aluminum, PMMA, Stainless Steel                                                                     |
| Dimming               | not dimmable dimmable optional: 0-10V, DALI or Zigbee                                               |
| Others                | incl. 2 meter connection with EU plug<br>(EU plug IP20, only for test)<br>Housing color gray/silver |
| Energy efficiency     | E                                                                                                   |
| Lifespan              | L80/B20 at 50000 hours                                                                              |
| Certificates          | CE, RoHS                                                                                            |