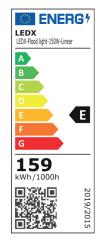

#### LEDX FLOOD LIGHT LINEAR 150 watts including power adapter

| Item number           | LEDX-Flood light-150W-Linear                                                                        |
|-----------------------|-----------------------------------------------------------------------------------------------------|
| LED Type              | SMD                                                                                                 |
| LED Power adapter     | Meanwell or equivalent                                                                              |
| LED Power             | 150 watt                                                                                            |
| Voltage               | AC90~305V                                                                                           |
| Frequency             | 50/60 Hz                                                                                            |
| Light color           | 2700/3000/5000/6000 or 6500 Kelvin                                                                  |
| Beam angle            | 15°/40°/60° or 90°                                                                                  |
| Ambient temperature   | -40° to +50°C                                                                                       |
| Luminous flux         | 18000 Lumens                                                                                        |
| Colour reproduction   | CRI 85-90 depending on the light colour                                                             |
| Power Factor          | ≥ 0,90                                                                                              |
| Switching restistance | > 100000                                                                                            |
| Start-up time         | 1 second                                                                                            |
| Ingress Protection    | IP66                                                                                                |
| Protection class      | 1                                                                                                   |
| Impact resistance     | IK 08                                                                                               |
| Weight                | 5,35 kg                                                                                             |
| Dimensions            | L834 x W86 x H230mm                                                                                 |
| Material              | Aluminum, PMMA, Stainless Steel                                                                     |
| Dimming               | not dimmable dimmable optional: 0-10V, DALI or Zigbee                                               |
| Others                | incl. 2 meter connection with EU plug<br>(EU plug IP20, only for test)<br>Housing color gray/silver |
| Energy efficiency     | E                                                                                                   |
| Lifespan              | L80/B20 at 50000 hours                                                                              |
| Certificates          | CE, RoHS                                                                                            |