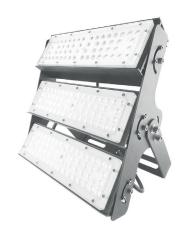

#### LEDX FLOOD LIGHT 150 watts including power adapter

| Item number           | LEDX-Flood light-150W                                                                               |
|-----------------------|-----------------------------------------------------------------------------------------------------|
| LED Type              | SMD                                                                                                 |
| LED Power adapter     | Meanwell or equivalent                                                                              |
| LED Power             | 150 watt                                                                                            |
| Voltage               | AC90~305V                                                                                           |
| Frequency             | 50/60 Hz                                                                                            |
| Light color           | 2700/3000/5000/6000 or 6500 Kelvin                                                                  |
| Beam angle            | 15°/40°/60° or 90°                                                                                  |
| Ambient temperature   | -40° to +50°C                                                                                       |
| Luminous flux         | 18000 Lumens                                                                                        |
| Colour reproduction   | CRI 85-90 depending on the light colour                                                             |
| Power Factor          | ≥ 0,90                                                                                              |
| Switching restistance | > 100000                                                                                            |
| Start-up time         | 1 second                                                                                            |
| Ingress Protection    | IP66                                                                                                |
| Protection class      | 1                                                                                                   |
| Impact resistance     | IK 08                                                                                               |
| Weight                | 5,35 kg                                                                                             |
| Dimensions            | L278 x W296 x H230mm                                                                                |
| Material              | Aluminum, PMMA, Stainless Steel                                                                     |
| Dimming               | not dimmable dimmable optional: 0-10V, DALI or Zigbee                                               |
| Others                | incl. 2 meter connection with EU plug<br>(EU plug IP20, only for test)<br>Housing color gray/silver |
| Energy efficiency     | E                                                                                                   |
| Lifespan              | L80/B20 at 50000 hours                                                                              |
| Certificates          | CE, RoHS                                                                                            |