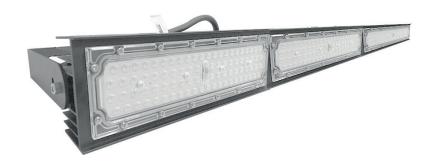

#### LEDX FLOOD LIGHT LINEAR 150 watts including power adapter

| Item number           | LEDX-Flood light-150W-Linear                                                                        |
|-----------------------|-----------------------------------------------------------------------------------------------------|
| LED Type              | SMD                                                                                                 |
| LED Power adapter     | Meanwell or equivalent                                                                              |
| LED Power             | 150 watt                                                                                            |
| Voltage               | AC90~305V                                                                                           |
| Frequency             | 50/60 Hz                                                                                            |
| Light color           | 2700/3000/5000/6000 or 6500 Kelvin                                                                  |
| Beam angle            | 15°/40°/60° or 90°                                                                                  |
| Ambient temperature   | -40° to +50°C                                                                                       |
| Luminous flux         | 18000 Lumens                                                                                        |
| Colour reproduction   | CRI 85-90 depending on the light colour                                                             |
| Power Factor          | ≥ 0,90                                                                                              |
| Switching restistance | > 100000                                                                                            |
| Start-up time         | 1 second                                                                                            |
| Ingress Protection    | IP66                                                                                                |
| Protection class      | 1                                                                                                   |
| Impact resistance     | IK 08                                                                                               |
| Weight                | 5,35 kg                                                                                             |
| Dimensions            | L834 x W86 x H230mm                                                                                 |
| Material              | Aluminum, PMMA, Stainless Steel                                                                     |
| Dimming               | not dimmable dimmable optional: 0-10V, DALI or Zigbee                                               |
| Others                | incl. 2 meter connection with EU plug<br>(EU plug IP20, only for test)<br>Housing color gray/silver |
| Energy efficiency     | E                                                                                                   |
| Lifespan              | L80/B20 at 50000 hours                                                                              |
| Certificates          | CE, RoHS                                                                                            |