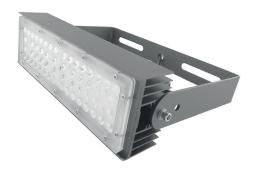

#### LEDX FLOOD LIGHT LINEAR 100 watts including power adapter

| Item number           | LEDX-Flood light-100W-Linear                                                                        |
|-----------------------|-----------------------------------------------------------------------------------------------------|
| LED Type              | SMD                                                                                                 |
| LED Power adapter     | Meanwell or equivalent                                                                              |
| LED Power             | 100 watt                                                                                            |
| Voltage               | AC90~305V                                                                                           |
| Frequency             | 50/60 Hz                                                                                            |
| Light color           | 2700/3000/5000/6000 or 6500 Kelvin                                                                  |
| Beam angle            | 15°/40°/60° or 90°                                                                                  |
| Ambient temperature   | -40° to +50°C                                                                                       |
| Luminous flux         | 12000 Lumens                                                                                        |
| Colour reproduction   | CRI 85-90 depending on the light colour                                                             |
| Power Factor          | ≥ 0,90                                                                                              |
| Switching restistance | > 100000                                                                                            |
| Start-up time         | 1 second                                                                                            |
| Ingress Protection    | IP66                                                                                                |
| Protection class      | I                                                                                                   |
| Impact resistance     | IK 08                                                                                               |
| Weight                | 3,95 kg                                                                                             |
| Dimensions            | L556 x W86 x H230mm                                                                                 |
| Material              | Aluminum, PMMA, Stainless Steel                                                                     |
| Dimming               | not dimmable dimmable optional: 0-10V, DALI or Zigbee                                               |
| Others                | incl. 2 meter connection with EU plug<br>(EU plug IP20, only for test)<br>Housing color gray/silver |
| Energy efficiency     | E                                                                                                   |
| Lifespan              | L80/B20 at 50000 hours                                                                              |
| Certificates          | CE, RoHS                                                                                            |