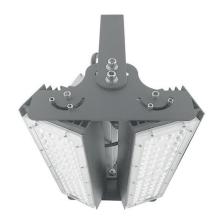

#### **LEDX FLOOD LIGHT** 200 watts including power adapter

| Item number           | LEDX-Flood light-200W                                                                               |
|-----------------------|-----------------------------------------------------------------------------------------------------|
| LED Type              | SMD                                                                                                 |
| LED Power adapter     | Meanwell or equivalent                                                                              |
| LED Power             | 200 watt                                                                                            |
| Voltage               | AC90~305V                                                                                           |
| Frequency             | 50/60 Hz                                                                                            |
| Light color           | 2700/3000/5000/6000 or 6500 Kelvin                                                                  |
| Beam angle            | 15°/40°/60° or 90°                                                                                  |
| Ambient temperature   | -40° to +50°C                                                                                       |
| Luminous flux         | 24000 Lumens                                                                                        |
| Colour reproduction   | CRI 85-90 depending on the light colour                                                             |
| Power Factor          | ≥ 0,90                                                                                              |
| Switching restistance | > 100000                                                                                            |
| Start-up time         | 1 second                                                                                            |
| Ingress Protection    | IP66                                                                                                |
| Protection class      | 1                                                                                                   |
| Impact resistance     | IK 08                                                                                               |
| Weight                | 6,85 kg                                                                                             |
| Dimensions            | L278 x W401 x H230mm                                                                                |
| Material              | Aluminum, PMMA, Stainless Steel                                                                     |
| Dimming               | not dimmable dimmable optional: 0-10V, DALI or Zigbee                                               |
| Others                | incl. 2 meter connection with EU plug<br>(EU plug IP20, only for test)<br>Housing color gray/silver |
| Energy efficiency     | E                                                                                                   |
| Lifespan              | L80/B20 at 50000 hours                                                                              |
| Certificates          | CE, RoHS                                                                                            |