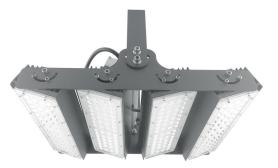

#### **LEDX FLOOD LIGHT** 200 watts including power adapter

| Item number           | LEDX-Flood light-200W                                                                               |
|-----------------------|-----------------------------------------------------------------------------------------------------|
| LED Type              | SMD                                                                                                 |
| LED Power adapter     | Meanwell or equivalent                                                                              |
| LED Power             | 200 watt                                                                                            |
| Voltage               | AC90~305V                                                                                           |
| Frequency             | 50/60 Hz                                                                                            |
| Light color           | 2700/3000/5000/6000 or 6500 Kelvin                                                                  |
| Beam angle            | 15°/40°/60° or 90°                                                                                  |
| Ambient temperature   | -40° to +50°C                                                                                       |
| Luminous flux         | 24000 Lumens                                                                                        |
| Colour reproduction   | CRI 85-90 depending on the light colour                                                             |
| Power Factor          | ≥ 0,90                                                                                              |
| Switching restistance | > 100000                                                                                            |
| Start-up time         | 1 second                                                                                            |
| Ingress Protection    | IP66                                                                                                |
| Protection class      | 1                                                                                                   |
| Impact resistance     | IK 08                                                                                               |
| Weight                | 6,85 kg                                                                                             |
| Dimensions            | L278 x W401 x H230mm                                                                                |
| Material              | Aluminum, PMMA, Stainless Steel                                                                     |
| Dimming               | not dimmable dimmable optional: 0-10V, DALI or Zigbee                                               |
| Others                | incl. 2 meter connection with EU plug<br>(EU plug IP20, only for test)<br>Housing color gray/silver |
| Energy efficiency     | E                                                                                                   |
| Lifespan              | L80/B20 at 50000 hours                                                                              |
| Certificates          | CE, RoHS                                                                                            |

**◯** ENERG<sup>†</sup>