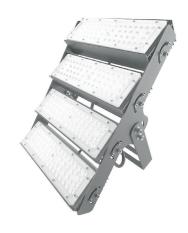

#### LEDX FLOOD LIGHT 150 watts including power adapter

| Item number           | LEDX-Flood light-150W                                                                               |
|-----------------------|-----------------------------------------------------------------------------------------------------|
| LED Type              | SMD                                                                                                 |
| LED Power adapter     | Meanwell or equivalent                                                                              |
| LED Power             | 150 watt                                                                                            |
| Voltage               | AC90~305V                                                                                           |
| Frequency             | 50/60 Hz                                                                                            |
| Light color           | 2700/3000/5000/6000 or 6500 Kelvin                                                                  |
| Beam angle            | 15°/40°/60° or 90°                                                                                  |
| Ambient temperature   | -40° to +50°C                                                                                       |
| Luminous flux         | 18000 Lumens                                                                                        |
| Colour reproduction   | CRI 85-90 depending on the light colour                                                             |
| Power Factor          | ≥ 0,90                                                                                              |
| Switching restistance | > 100000                                                                                            |
| Start-up time         | 1 second                                                                                            |
| Ingress Protection    | IP66                                                                                                |
| Protection class      | 1                                                                                                   |
| Impact resistance     | IK 08                                                                                               |
| Weight                | 5,35 kg                                                                                             |
| Dimensions            | L278 x W296 x H230mm                                                                                |
| Material              | Aluminum, PMMA, Stainless Steel                                                                     |
| Dimming               | not dimmable dimmable optional: 0-10V, DALI or Zigbee                                               |
| Others                | incl. 2 meter connection with EU plug<br>(EU plug IP20, only for test)<br>Housing color gray/silver |
| Energy efficiency     | E                                                                                                   |
| Lifespan              | L80/B20 at 50000 hours                                                                              |
| Certificates          | CE, RoHS                                                                                            |

**○** ENERG<sup>†</sup>