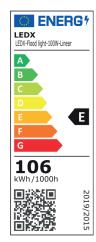

#### LEDX FLOOD LIGHT LINEAR 100 watts including power adapter

| Item number           | LEDX-Flood light-100W-Linear                                                                        |
|-----------------------|-----------------------------------------------------------------------------------------------------|
| LED Type              | SMD                                                                                                 |
| LED Power adapter     | Meanwell or equivalent                                                                              |
| LED Power             | 100 watt                                                                                            |
| Voltage               | AC90~305V                                                                                           |
| Frequency             | 50/60 Hz                                                                                            |
| Light color           | 2700/3000/5000/6000 or 6500 Kelvin                                                                  |
| Beam angle            | 15°/40°/60° or 90°                                                                                  |
| Ambient temperature   | -40° to +50°C                                                                                       |
| Luminous flux         | 12000 Lumens                                                                                        |
| Colour reproduction   | CRI 85-90 depending on the light colour                                                             |
| Power Factor          | ≥ 0,90                                                                                              |
| Switching restistance | > 100000                                                                                            |
| Start-up time         | 1 second                                                                                            |
| Ingress Protection    | IP66                                                                                                |
| Protection class      | I                                                                                                   |
| Impact resistance     | IK 08                                                                                               |
| Weight                | 3,95 kg                                                                                             |
| Dimensions            | L556 x W86 x H230mm                                                                                 |
| Material              | Aluminum, PMMA, Stainless Steel                                                                     |
| Dimming               | not dimmable dimmable optional: 0-10V, DALI or Zigbee                                               |
| Others                | incl. 2 meter connection with EU plug<br>(EU plug IP20, only for test)<br>Housing color gray/silver |
| Energy efficiency     | E                                                                                                   |
| Lifespan              | L80/B20 at 50000 hours                                                                              |
| Certificates          | CE, RoHS                                                                                            |