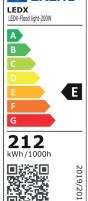

#### **LEDX FLOOD LIGHT** 200 watts including power adapter

| Item number           | LEDX-Flood light-200W                                                                               |
|-----------------------|-----------------------------------------------------------------------------------------------------|
| LED Type              | SMD                                                                                                 |
| LED Power adapter     | Meanwell or equivalent                                                                              |
| LED Power             | 200 watt                                                                                            |
| Voltage               | AC90~305V                                                                                           |
| Frequency             | 50/60 Hz                                                                                            |
| Light color           | 2700/3000/5000/6000 or 6500 Kelvin                                                                  |
| Beam angle            | 15°/40°/60° or 90°                                                                                  |
| Ambient temperature   | -40° to +50°C                                                                                       |
| Luminous flux         | 24000 Lumens                                                                                        |
| Colour reproduction   | CRI 85-90 depending on the light colour                                                             |
| Power Factor          | ≥ 0,90                                                                                              |
| Switching restistance | > 100000                                                                                            |
| Start-up time         | 1 second                                                                                            |
| Ingress Protection    | IP66                                                                                                |
| Protection class      | 1                                                                                                   |
| Impact resistance     | IK 08                                                                                               |
| Weight                | 6,85 kg                                                                                             |
| Dimensions            | L278 x W401 x H230mm                                                                                |
| Material              | Aluminum, PMMA, Stainless Steel                                                                     |
| Dimming               | not dimmable dimmable optional: 0-10V, DALI or Zigbee                                               |
| Others                | incl. 2 meter connection with EU plug<br>(EU plug IP20, only for test)<br>Housing color gray/silver |
| Energy efficiency     | E                                                                                                   |
| Lifespan              | L80/B20 at 50000 hours                                                                              |
| Certificates          | CE, RoHS                                                                                            |

**◯** ENERG<sup>†</sup>