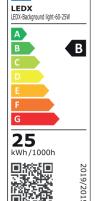

#### LED background light 25 watts including power supply Length 60 cm

| Item number           | LEDX-Background light-60-25W                                                               |
|-----------------------|--------------------------------------------------------------------------------------------|
| LED Type              | SMD                                                                                        |
| LED Power adapter     | integrated                                                                                 |
| LED Power             | 25 watt                                                                                    |
| Voltage               | AC100-240V                                                                                 |
| Frequency             | 50/60 Hz                                                                                   |
| Light color           | 3000/4000/5000 or 6500 Kelvin                                                              |
| Beam angle            | 120°                                                                                       |
| Ambient temperature   | -20° to +55°C                                                                              |
| Luminous flux         | 4000 Lumens                                                                                |
| Colour reproduction   | CRI >80                                                                                    |
| Power Factor          | ≥ 0,95                                                                                     |
| Switching restistance | > 100000                                                                                   |
| Start-up time         | 1 second                                                                                   |
| Ingress Protection    | IP65                                                                                       |
| Protection class      | 1                                                                                          |
| Weight                | 0,95 kg                                                                                    |
| Dimensions            | L600 x W83 x H67mm                                                                         |
| Material              | PC + AL                                                                                    |
| Dimming               | not dimmable                                                                               |
| Others                | incl. 2 meter connection with EU plug<br>(EU plug IP20, only for test)<br>Semi-clear cover |
| Energy efficiency     | В                                                                                          |
| Lifespan              | L70/B20 at 50000 hours                                                                     |
| Certificates          | CE, RoHS                                                                                   |