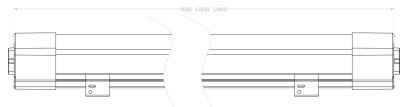

# LED background light 35 watts including power supply Length 120 cm

| Item number           | LEDX-Background light-120-35W                                                              |
|-----------------------|--------------------------------------------------------------------------------------------|
| LED Type              | SMD                                                                                        |
| LED Power adapter     | integrated                                                                                 |
| LED Power             | 35 watt                                                                                    |
| Voltage               | AC100-240V                                                                                 |
| Frequency             | 50/60 Hz                                                                                   |
| Light color           | 3000/4000/5000 or 6500 Kelvin                                                              |
| Beam angle            | 120°                                                                                       |
| Ambient temperature   | -20° to +55°C                                                                              |
| Luminous flux         | 5600 Lumens                                                                                |
| Colour reproduction   | CRI >80                                                                                    |
| Power Factor          | ≥ 0,95                                                                                     |
| Switching restistance | > 100000                                                                                   |
| Start-up time         | 1 second                                                                                   |
| Ingress Protection    | IP65                                                                                       |
| Protection class      | 1                                                                                          |
| Weight                | 1,3 kg                                                                                     |
| Dimensions            | L1200 x W83 x H67mm                                                                        |
| Material              | PC + AL                                                                                    |
| Dimming               | not dimmable                                                                               |
| Others                | incl. 2 meter connection with EU plug<br>(EU plug IP20, only for test)<br>Semi-clear cover |
| Energy efficiency     | В                                                                                          |
| Lifespan              | L70/B20 at 50000 hours                                                                     |
| Certificates          | CE, RoHS                                                                                   |