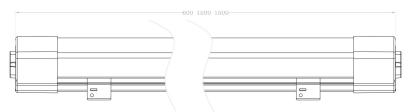

#### LED background light 25 watts including power supply Length 60 cm

| Item number           | LEDX-Background light-60-25W                                                               |
|-----------------------|--------------------------------------------------------------------------------------------|
| LED Type              | SMD                                                                                        |
| LED Power adapter     | integrated                                                                                 |
| LED Power             | 25 watt                                                                                    |
| Voltage               | AC100-240V                                                                                 |
| Frequency             | 50/60 Hz                                                                                   |
| Light color           | 3000/4000/5000 or 6500 Kelvin                                                              |
| Beam angle            | 120°                                                                                       |
| Ambient temperature   | -20° to +55°C                                                                              |
| Luminous flux         | 4000 Lumens                                                                                |
| Colour reproduction   | CRI >80                                                                                    |
| Power Factor          | ≥ 0,95                                                                                     |
| Switching restistance | > 100000                                                                                   |
| Start-up time         | 1 second                                                                                   |
| Ingress Protection    | IP65                                                                                       |
| Protection class      | 1                                                                                          |
| Weight                | 0,95 kg                                                                                    |
| Dimensions            | L600 x W83 x H67mm                                                                         |
| Material              | PC + AL                                                                                    |
| Dimming               | not dimmable                                                                               |
| Others                | incl. 2 meter connection with EU plug<br>(EU plug IP20, only for test)<br>Semi-clear cover |
| Energy efficiency     | В                                                                                          |
| Lifespan              | L70/B20 at 50000 hours                                                                     |
| Certificates          | CE, RoHS                                                                                   |

# LED background light 30 watts including power supply Length 90 cm

| Item number           | LEDX-Background light-90-30W                                                               |
|-----------------------|--------------------------------------------------------------------------------------------|
| LED Type              | SMD                                                                                        |
| LED Power adapter     | integrated                                                                                 |
| LED Power             | 30 watt                                                                                    |
| Voltage               | AC100-240V                                                                                 |
| Frequency             | 50/60 Hz                                                                                   |
| Light color           | 3000/4000/5000 or 6500 Kelvin                                                              |
| Beam angle            | 120°                                                                                       |
| Ambient temperature   | -20° to +55°C                                                                              |
| Luminous flux         | 4800 Lumens                                                                                |
| Colour reproduction   | CRI >80                                                                                    |
| Power Factor          | ≥ 0,95                                                                                     |
| Switching restistance | > 100000                                                                                   |
| Start-up time         | 1 second                                                                                   |
| Ingress Protection    | IP65                                                                                       |
| Protection class      | 1                                                                                          |
| Weight                | 1,1 kg                                                                                     |
| Dimensions            | L900 x W83 x H67mm                                                                         |
| Material              | PC + AL                                                                                    |
| Dimming               | not dimmable                                                                               |
| Others                | incl. 2 meter connection with EU plug<br>(EU plug IP20, only for test)<br>Semi-clear cover |
| Energy efficiency     | В                                                                                          |
| Lifespan              | L70/B20 at 50000 hours                                                                     |
| Certificates          | CE, RoHS                                                                                   |

# LED background light 35 watts including power supply Length 120 cm

| Item number           | LEDX-Background light-120-35W                                                              |
|-----------------------|--------------------------------------------------------------------------------------------|
| LED Type              | SMD                                                                                        |
| LED Power adapter     | integrated                                                                                 |
| LED Power             | 35 watt                                                                                    |
| Voltage               | AC100-240V                                                                                 |
| Frequency             | 50/60 Hz                                                                                   |
| Light color           | 3000/4000/5000 or 6500 Kelvin                                                              |
| Beam angle            | 120°                                                                                       |
| Ambient temperature   | -20° to +55°C                                                                              |
| Luminous flux         | 5600 Lumens                                                                                |
| Colour reproduction   | CRI >80                                                                                    |
| Power Factor          | ≥ 0,95                                                                                     |
| Switching restistance | > 100000                                                                                   |
| Start-up time         | 1 second                                                                                   |
| Ingress Protection    | IP65                                                                                       |
| Protection class      | 1                                                                                          |
| Weight                | 1,3 kg                                                                                     |
| Dimensions            | L1200 x W83 x H67mm                                                                        |
| Material              | PC + AL                                                                                    |
| Dimming               | not dimmable                                                                               |
| Others                | incl. 2 meter connection with EU plug<br>(EU plug IP20, only for test)<br>Semi-clear cover |
| Energy efficiency     | В                                                                                          |
| Lifespan              | L70/B20 at 50000 hours                                                                     |
| Certificates          | CE, RoHS                                                                                   |