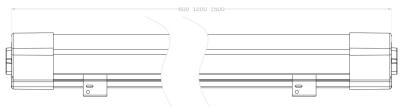

# LED background light 35 watts including power supply Length 120 cm

| Item number           | LEDX-Background light-120-35W                                                              |
|-----------------------|--------------------------------------------------------------------------------------------|
| LED Type              | SMD                                                                                        |
| LED Power adapter     | integrated                                                                                 |
| LED Power             | 35 watt                                                                                    |
| Voltage               | AC100-240V                                                                                 |
| Frequency             | 50/60 Hz                                                                                   |
| Light color           | 3000/4000/5000 or 6500 Kelvin                                                              |
| Beam angle            | 120°                                                                                       |
| Ambient temperature   | -20° to +55°C                                                                              |
| Luminous flux         | 5600 Lumens                                                                                |
| Colour reproduction   | CRI >80                                                                                    |
| Power Factor          | ≥ 0,95                                                                                     |
| Switching restistance | > 100000                                                                                   |
| Start-up time         | 1 second                                                                                   |
| Ingress Protection    | IP65                                                                                       |
| Protection class      | 1                                                                                          |
| Weight                | 1,3 kg                                                                                     |
| Dimensions            | L1200 x W83 x H67mm                                                                        |
| Material              | PC + AL                                                                                    |
| Dimming               | not dimmable                                                                               |
| Others                | incl. 2 meter connection with EU plug<br>(EU plug IP20, only for test)<br>Semi-clear cover |
| Energy efficiency     | В                                                                                          |
| Lifespan              | L70/B20 at 50000 hours                                                                     |
| Certificates          | CE, RoHS                                                                                   |