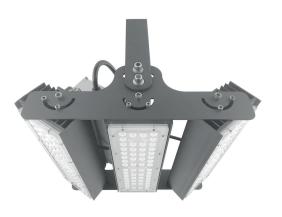

#### LEDX CORAL LIGHT G2 50 watts including power adapter

| Item number           | LEDX-Coral light-50W-G2                                                                             |
|-----------------------|-----------------------------------------------------------------------------------------------------|
| LED Type              | SMD                                                                                                 |
| LED Power adapter     | Meanwell or equivalent                                                                              |
| LED Power             | 50 watt                                                                                             |
| Voltage               | AC90~305V                                                                                           |
| Frequency             | 50/60 Hz                                                                                            |
| Light color           | 12000 Kelvin                                                                                        |
| Beam angle            | 15°/40°/60° or 90°                                                                                  |
| Ambient temperature   | -40° to +50°C                                                                                       |
| Luminous flux         | 5250 Lumens                                                                                         |
| Colour reproduction   | CRI 74                                                                                              |
| Power Factor          | ≥ 0,90                                                                                              |
| Switching restistance | > 100000                                                                                            |
| Start-up time         | 1 second                                                                                            |
| Ingress Protection    | IP66                                                                                                |
| Protection class      | I                                                                                                   |
| Impact resistance     | IK 08                                                                                               |
| Weight                | 2,45 kg                                                                                             |
| Dimensions            | L278 x W86 x H230mm                                                                                 |
| Material              | Aluminum, PMMA, Stainless Steel                                                                     |
| Dimming               | not dimmable dimmable optional: 0-10V, DALI or Zigbee                                               |
| Others                | incl. 2 meter connection with EU plug<br>(EU plug IP20, only for test)<br>Housing color gray/silver |
| Energy efficiency     | E                                                                                                   |
| Lifespan              | L70/B20 at 30000 hours                                                                              |
| Certificates          | CE, RoHS                                                                                            |

#### **LEDX CORAL LIGHT G2** 100 watts including power adapter

| Item number           | LEDX-Coral light-100W-G2                                                                            |
|-----------------------|-----------------------------------------------------------------------------------------------------|
| LED Type              | SMD                                                                                                 |
| LED Power adapter     | Meanwell or equivalent                                                                              |
| LED Power             | 100 watt                                                                                            |
| Voltage               | AC90~305V                                                                                           |
| Frequency             | 50/60 Hz                                                                                            |
| Light color           | 12000 Kelvin                                                                                        |
| Beam angle            | 15°/40°/60° or 90°                                                                                  |
| Ambient temperature   | -40° to +50°C                                                                                       |
| Luminous flux         | 10500 Lumens                                                                                        |
| Colour reproduction   | CRI 74                                                                                              |
| Power Factor          | ≥ 0,90                                                                                              |
| Switching restistance | > 100000                                                                                            |
| Start-up time         | 1 second                                                                                            |
| Ingress Protection    | IP66                                                                                                |
| Protection class      | I                                                                                                   |
| Impact resistance     | IK 08                                                                                               |
| Weight                | 3,95 kg                                                                                             |
| Dimensions            | L278 x W191 x H230mm                                                                                |
| Material              | Aluminum, PMMA, Stainless Steel                                                                     |
| Dimming               | not dimmable dimmable optional: 0-10V, DALI or Zigbee                                               |
| Others                | incl. 2 meter connection with EU plug<br>(EU plug IP20, only for test)<br>Housing color gray/silver |
| Energy efficiency     | E                                                                                                   |
| Lifespan              | L70/B20 at 30000 hours                                                                              |
| Certificates          | CE, RoHS                                                                                            |

#### **LEDX CORAL LIGHT G2** 150 watts including power adapter

| Item number           | LEDX-Coral light-150W-G2                                                                            |
|-----------------------|-----------------------------------------------------------------------------------------------------|
| LED Type              | SMD                                                                                                 |
| LED Power adapter     | Meanwell or equivalent                                                                              |
| LED Power             | 150 watt                                                                                            |
| Voltage               | AC90~305V                                                                                           |
| Frequency             | 50/60 Hz                                                                                            |
| Light color           | 12000 Kelvin                                                                                        |
| Beam angle            | 15°/40°/60° or 90°                                                                                  |
| Ambient temperature   | -40° to +50°C                                                                                       |
| Luminous flux         | 15600 Lumens                                                                                        |
| Colour reproduction   | CRI 74                                                                                              |
| Power Factor          | ≥ 0,90                                                                                              |
| Switching restistance | > 100000                                                                                            |
| Start-up time         | 1 second                                                                                            |
| Ingress Protection    | IP66                                                                                                |
| Protection class      | I                                                                                                   |
| Impact resistance     | IK 08                                                                                               |
| Weight                | 5,35 kg                                                                                             |
| Dimensions            | L278 x W296 x H230mm                                                                                |
| Material              | Aluminum, PMMA, Stainless Steel                                                                     |
| Dimming               | not dimmable<br>dimmable optional: 0-10V, DALI or Zigbee                                            |
| Others                | incl. 2 meter connection with EU plug<br>(EU plug IP20, only for test)<br>Housing color gray/silver |
| Energy efficiency     | E                                                                                                   |
| Lifespan              | L70/B20 at 30000 hours                                                                              |
| Certificates          | CE, RoHS                                                                                            |

#### **LEDX CORAL LIGHT G2** 200 watts including power adapter

| Item number           | LEDX-Coral light-200W-G2                                                                            |
|-----------------------|-----------------------------------------------------------------------------------------------------|
| LED Type              | SMD                                                                                                 |
| LED Power adapter     | Meanwell or equivalent                                                                              |
| LED Power             | 200 watt                                                                                            |
| Voltage               | AC90~305V                                                                                           |
| Frequency             | 50/60 Hz                                                                                            |
| Light color           | 12000 Kelvin                                                                                        |
| Beam angle            | 15°/40°/60° or 90°                                                                                  |
| Ambient temperature   | -40° to +50°C                                                                                       |
| Luminous flux         | 21000 Lumens                                                                                        |
| Colour reproduction   | CRI 74                                                                                              |
| Power Factor          | ≥ 0,90                                                                                              |
| Switching restistance | > 100000                                                                                            |
| Start-up time         | 1 second                                                                                            |
| Ingress Protection    | IP66                                                                                                |
| Protection class      | I                                                                                                   |
| Impact resistance     | IK 08                                                                                               |
| Weight                | 6,85 kg                                                                                             |
| Dimensions            | L278 x W401 x H230mm                                                                                |
| Material              | Aluminum, PMMA, Stainless Steel                                                                     |
| Dimming               | not dimmable dimmable optional: 0-10V, DALI or Zigbee                                               |
| Others                | incl. 2 meter connection with EU plug<br>(EU plug IP20, only for test)<br>Housing color gray/silver |
| Energy efficiency     | E                                                                                                   |
| Lifespan              | L70/B20 at 30000 hours                                                                              |
| Certificates          | CE, RoHS                                                                                            |