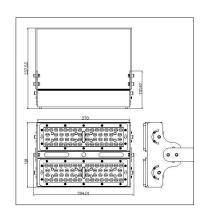

#### LEDX CORAL LIGHT LINEAR G2 100 watts including power adapter

| Item number           | LEDX-Coral light-100W-Linear-G2                                                                     |
|-----------------------|-----------------------------------------------------------------------------------------------------|
| LED Type              | SMD                                                                                                 |
| LED Power adapter     | Meanwell or equivalent                                                                              |
| LED Power             | 100 watt                                                                                            |
| Voltage               | AC90~305V                                                                                           |
| Frequency             | 50/60 Hz                                                                                            |
| Light color           | 12000 Kelvin                                                                                        |
| Beam angle            | 15°/40°/60° or 90°                                                                                  |
| Ambient temperature   | -40° to +50°C                                                                                       |
| Luminous flux         | 10500 Lumens                                                                                        |
| Colour reproduction   | CRI 74                                                                                              |
| Power Factor          | ≥ 0,90                                                                                              |
| Switching restistance | > 100000                                                                                            |
| Start-up time         | 1 second                                                                                            |
| Ingress Protection    | IP66                                                                                                |
| Protection class      | I                                                                                                   |
| Impact resistance     | IK 08                                                                                               |
| Weight                | 3,95 kg                                                                                             |
| Dimensions            | L556 x W86 x H230mm                                                                                 |
| Material              | Aluminum, PMMA, Stainless Steel                                                                     |
| Dimming               | not dimmable<br>dimmable optional: 0-10V, DALI or Zigbee                                            |
| Others                | incl. 2 meter connection with EU plug<br>(EU plug IP20, only for test)<br>Housing color gray/silver |
| Energy efficiency     | E                                                                                                   |
| Lifespan              | L70/B20 at 30000 hours                                                                              |
| Certificates          | CE, RoHS                                                                                            |

#### LEDX CORAL LIGHT LINEAR G2 150 watts including power adapter

| Item number           | LEDX-Coral light-150W-Linear-G2                                                                     |
|-----------------------|-----------------------------------------------------------------------------------------------------|
| LED Type              | SMD                                                                                                 |
| LED Power adapter     | Meanwell or equivalent                                                                              |
| LED Power             | 150 watt                                                                                            |
| Voltage               | AC90~305V                                                                                           |
| Frequency             | 50/60 Hz                                                                                            |
| Light color           | 12000 Kelvin                                                                                        |
| Beam angle            | 15°/40°/60° or 90°                                                                                  |
| Ambient temperature   | -40° to +50°C                                                                                       |
| Luminous flux         | 15600 Lumens                                                                                        |
| Colour reproduction   | CRI 74                                                                                              |
| Power Factor          | ≥ 0,90                                                                                              |
| Switching restistance | > 100000                                                                                            |
| Start-up time         | 1 second                                                                                            |
| Ingress Protection    | IP66                                                                                                |
| Protection class      | 1                                                                                                   |
| Impact resistance     | IK 08                                                                                               |
| Weight                | 5,35 kg                                                                                             |
| Dimensions            | L834 x W86 x H230mm                                                                                 |
| Material              | Aluminum, PMMA, Stainless Steel                                                                     |
| Dimming               | not dimmable<br>dimmable optional: 0-10V, DALI or Zigbee                                            |
| Others                | incl. 2 meter connection with EU plug<br>(EU plug IP20, only for test)<br>Housing color gray/silver |
| Energy efficiency     | E                                                                                                   |
| Lifespan              | L70/B20 at 30000 hours                                                                              |
| Certificates          | CE, RoHS                                                                                            |