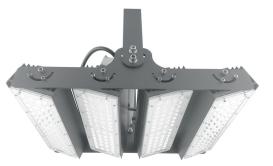

#### **LEDX CORAL LIGHT G2** 200 watts including power adapter

| Item number           | LEDX-Coral light-200W-G2                                                                            |
|-----------------------|-----------------------------------------------------------------------------------------------------|
| LED Type              | SMD                                                                                                 |
| LED Power adapter     | Meanwell or equivalent                                                                              |
| LED Power             | 200 watt                                                                                            |
| Voltage               | AC90~305V                                                                                           |
| Frequency             | 50/60 Hz                                                                                            |
| Light color           | 12000 Kelvin                                                                                        |
| Beam angle            | 15°/40°/60° or 90°                                                                                  |
| Ambient temperature   | -40° to +50°C                                                                                       |
| Luminous flux         | 21000 Lumens                                                                                        |
| Colour reproduction   | CRI 74                                                                                              |
| Power Factor          | ≥ 0,90                                                                                              |
| Switching restistance | > 100000                                                                                            |
| Start-up time         | 1 second                                                                                            |
| Ingress Protection    | IP66                                                                                                |
| Protection class      | I                                                                                                   |
| Impact resistance     | IK 08                                                                                               |
| Weight                | 6,85 kg                                                                                             |
| Dimensions            | L278 x W401 x H230mm                                                                                |
| Material              | Aluminum, PMMA, Stainless Steel                                                                     |
| Dimming               | not dimmable dimmable optional: 0-10V, DALI or Zigbee                                               |
| Others                | incl. 2 meter connection with EU plug<br>(EU plug IP20, only for test)<br>Housing color gray/silver |
| Energy efficiency     | E                                                                                                   |
| Lifespan              | L70/B20 at 30000 hours                                                                              |
| Certificates          | CE, RoHS                                                                                            |