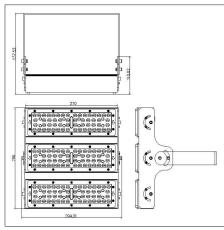

#### LEDX CORAL LIGHT G2 50 watts including power adapter

| Item number           | LEDX-Coral light-50W-G2                                                                             |
|-----------------------|-----------------------------------------------------------------------------------------------------|
| LED Type              | SMD                                                                                                 |
| LED Power adapter     | Meanwell or equivalent                                                                              |
| LED Power             | 50 watt                                                                                             |
| Voltage               | AC90~305V                                                                                           |
| Frequency             | 50/60 Hz                                                                                            |
| Light color           | 12000 Kelvin                                                                                        |
| Beam angle            | 15°/40°/60° or 90°                                                                                  |
| Ambient temperature   | -40° to +50°C                                                                                       |
| Luminous flux         | 5250 Lumens                                                                                         |
| Colour reproduction   | CRI 74                                                                                              |
| Power Factor          | ≥ 0,90                                                                                              |
| Switching restistance | > 100000                                                                                            |
| Start-up time         | 1 second                                                                                            |
| Ingress Protection    | IP66                                                                                                |
| Protection class      | I                                                                                                   |
| Impact resistance     | IK 08                                                                                               |
| Weight                | 2,45 kg                                                                                             |
| Dimensions            | L278 x W86 x H230mm                                                                                 |
| Material              | Aluminum, PMMA, Stainless Steel                                                                     |
| Dimming               | not dimmable dimmable optional: 0-10V, DALI or Zigbee                                               |
| Others                | incl. 2 meter connection with EU plug<br>(EU plug IP20, only for test)<br>Housing color gray/silver |
| Energy efficiency     | E                                                                                                   |
| Lifespan              | L70/B20 at 30000 hours                                                                              |
| Certificates          | CE, RoHS                                                                                            |

#### **LEDX CORAL LIGHT G2** 100 watts including power adapter

| Item number           | LEDX-Coral light-100W-G2                                                                            |
|-----------------------|-----------------------------------------------------------------------------------------------------|
| LED Type              | SMD                                                                                                 |
| LED Power adapter     | Meanwell or equivalent                                                                              |
| LED Power             | 100 watt                                                                                            |
| Voltage               | AC90~305V                                                                                           |
| Frequency             | 50/60 Hz                                                                                            |
| Light color           | 12000 Kelvin                                                                                        |
| Beam angle            | 15°/40°/60° or 90°                                                                                  |
| Ambient temperature   | -40° to +50°C                                                                                       |
| Luminous flux         | 10500 Lumens                                                                                        |
| Colour reproduction   | CRI 74                                                                                              |
| Power Factor          | ≥ 0,90                                                                                              |
| Switching restistance | > 100000                                                                                            |
| Start-up time         | 1 second                                                                                            |
| Ingress Protection    | IP66                                                                                                |
| Protection class      | I                                                                                                   |
| Impact resistance     | IK 08                                                                                               |
| Weight                | 3,95 kg                                                                                             |
| Dimensions            | L278 x W191 x H230mm                                                                                |
| Material              | Aluminum, PMMA, Stainless Steel                                                                     |
| Dimming               | not dimmable dimmable optional: 0-10V, DALI or Zigbee                                               |
| Others                | incl. 2 meter connection with EU plug<br>(EU plug IP20, only for test)<br>Housing color gray/silver |
| Energy efficiency     | E                                                                                                   |
| Lifespan              | L70/B20 at 30000 hours                                                                              |
| Certificates          | CE, RoHS                                                                                            |

#### **LEDX CORAL LIGHT G2** 150 watts including power adapter

| Item number           | LEDX-Coral light-150W-G2                                                                            |
|-----------------------|-----------------------------------------------------------------------------------------------------|
| LED Type              | SMD                                                                                                 |
| LED Power adapter     | Meanwell or equivalent                                                                              |
| LED Power             | 150 watt                                                                                            |
| Voltage               | AC90~305V                                                                                           |
| Frequency             | 50/60 Hz                                                                                            |
| Light color           | 12000 Kelvin                                                                                        |
| Beam angle            | 15°/40°/60° or 90°                                                                                  |
| Ambient temperature   | -40° to +50°C                                                                                       |
| Luminous flux         | 15600 Lumens                                                                                        |
| Colour reproduction   | CRI 74                                                                                              |
| Power Factor          | ≥ 0,90                                                                                              |
| Switching restistance | > 100000                                                                                            |
| Start-up time         | 1 second                                                                                            |
| Ingress Protection    | IP66                                                                                                |
| Protection class      | I                                                                                                   |
| Impact resistance     | IK 08                                                                                               |
| Weight                | 5,35 kg                                                                                             |
| Dimensions            | L278 x W296 x H230mm                                                                                |
| Material              | Aluminum, PMMA, Stainless Steel                                                                     |
| Dimming               | not dimmable<br>dimmable optional: 0-10V, DALI or Zigbee                                            |
| Others                | incl. 2 meter connection with EU plug<br>(EU plug IP20, only for test)<br>Housing color gray/silver |
| Energy efficiency     | E                                                                                                   |
| Lifespan              | L70/B20 at 30000 hours                                                                              |
| Certificates          | CE, RoHS                                                                                            |

#### **LEDX CORAL LIGHT G2** 200 watts including power adapter

| Item number           | LEDX-Coral light-200W-G2                                                                            |
|-----------------------|-----------------------------------------------------------------------------------------------------|
| LED Type              | SMD                                                                                                 |
| LED Power adapter     | Meanwell or equivalent                                                                              |
| LED Power             | 200 watt                                                                                            |
| Voltage               | AC90~305V                                                                                           |
| Frequency             | 50/60 Hz                                                                                            |
| Light color           | 12000 Kelvin                                                                                        |
| Beam angle            | 15°/40°/60° or 90°                                                                                  |
| Ambient temperature   | -40° to +50°C                                                                                       |
| Luminous flux         | 21000 Lumens                                                                                        |
| Colour reproduction   | CRI 74                                                                                              |
| Power Factor          | ≥ 0,90                                                                                              |
| Switching restistance | > 100000                                                                                            |
| Start-up time         | 1 second                                                                                            |
| Ingress Protection    | IP66                                                                                                |
| Protection class      | I                                                                                                   |
| Impact resistance     | IK 08                                                                                               |
| Weight                | 6,85 kg                                                                                             |
| Dimensions            | L278 x W401 x H230mm                                                                                |
| Material              | Aluminum, PMMA, Stainless Steel                                                                     |
| Dimming               | not dimmable dimmable optional: 0-10V, DALI or Zigbee                                               |
| Others                | incl. 2 meter connection with EU plug<br>(EU plug IP20, only for test)<br>Housing color gray/silver |
| Energy efficiency     | E                                                                                                   |
| Lifespan              | L70/B20 at 30000 hours                                                                              |
| Certificates          | CE, RoHS                                                                                            |