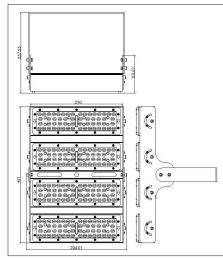

#### **LEDX CORAL LIGHT G2** 200 watts including power adapter

| Item number           | LEDX-Coral light-200W-G2                                                                            |
|-----------------------|-----------------------------------------------------------------------------------------------------|
| LED Type              | SMD                                                                                                 |
| LED Power adapter     | Meanwell or equivalent                                                                              |
| LED Power             | 200 watt                                                                                            |
| Voltage               | AC90~305V                                                                                           |
| Frequency             | 50/60 Hz                                                                                            |
| Light color           | 12000 Kelvin                                                                                        |
| Beam angle            | 15°/40°/60° or 90°                                                                                  |
| Ambient temperature   | -40° to +50°C                                                                                       |
| Luminous flux         | 21000 Lumens                                                                                        |
| Colour reproduction   | CRI 74                                                                                              |
| Power Factor          | ≥ 0,90                                                                                              |
| Switching restistance | > 100000                                                                                            |
| Start-up time         | 1 second                                                                                            |
| Ingress Protection    | IP66                                                                                                |
| Protection class      | I                                                                                                   |
| Impact resistance     | IK 08                                                                                               |
| Weight                | 6,85 kg                                                                                             |
| Dimensions            | L278 x W401 x H230mm                                                                                |
| Material              | Aluminum, PMMA, Stainless Steel                                                                     |
| Dimming               | not dimmable dimmable optional: 0-10V, DALI or Zigbee                                               |
| Others                | incl. 2 meter connection with EU plug<br>(EU plug IP20, only for test)<br>Housing color gray/silver |
| Energy efficiency     | E                                                                                                   |
| Lifespan              | L70/B20 at 30000 hours                                                                              |
| Certificates          | CE, RoHS                                                                                            |