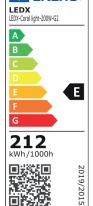

#### LEDX CORAL LIGHT G2 50 watts including power adapter

| Item number           | LEDX-Coral light-50W-G2                                                                             |
|-----------------------|-----------------------------------------------------------------------------------------------------|
| LED Type              | SMD                                                                                                 |
| LED Power adapter     | Meanwell or equivalent                                                                              |
| LED Power             | 50 watt                                                                                             |
| Voltage               | AC90~305V                                                                                           |
| Frequency             | 50/60 Hz                                                                                            |
| Light color           | 12000 Kelvin                                                                                        |
| Beam angle            | 15°/40°/60° or 90°                                                                                  |
| Ambient temperature   | -40° to +50°C                                                                                       |
| Luminous flux         | 5250 Lumens                                                                                         |
| Colour reproduction   | CRI 74                                                                                              |
| Power Factor          | ≥ 0,90                                                                                              |
| Switching restistance | > 100000                                                                                            |
| Start-up time         | 1 second                                                                                            |
| Ingress Protection    | IP66                                                                                                |
| Protection class      | I                                                                                                   |
| Impact resistance     | IK 08                                                                                               |
| Weight                | 2,45 kg                                                                                             |
| Dimensions            | L278 x W86 x H230mm                                                                                 |
| Material              | Aluminum, PMMA, Stainless Steel                                                                     |
| Dimming               | not dimmable dimmable optional: 0-10V, DALI or Zigbee                                               |
| Others                | incl. 2 meter connection with EU plug<br>(EU plug IP20, only for test)<br>Housing color gray/silver |
| Energy efficiency     | E                                                                                                   |
| Lifespan              | L70/B20 at 30000 hours                                                                              |
| Certificates          | CE, RoHS                                                                                            |