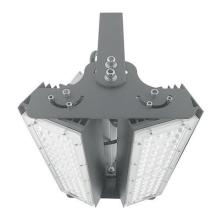

#### LEDX CORAL LIGHT G2 50 watts including power adapter

| Item number           | LEDX-Coral light-50W-G2                                                                             |
|-----------------------|-----------------------------------------------------------------------------------------------------|
| LED Type              | SMD                                                                                                 |
| LED Power adapter     | Meanwell or equivalent                                                                              |
| LED Power             | 50 watt                                                                                             |
| Voltage               | AC90~305V                                                                                           |
| Frequency             | 50/60 Hz                                                                                            |
| Light color           | 12000 Kelvin                                                                                        |
| Beam angle            | 15°/40°/60° or 90°                                                                                  |
| Ambient temperature   | -40° to +50°C                                                                                       |
| Luminous flux         | 5250 Lumens                                                                                         |
| Colour reproduction   | CRI 74                                                                                              |
| Power Factor          | ≥ 0,90                                                                                              |
| Switching restistance | > 100000                                                                                            |
| Start-up time         | 1 second                                                                                            |
| Ingress Protection    | IP66                                                                                                |
| Protection class      | I                                                                                                   |
| Impact resistance     | IK 08                                                                                               |
| Weight                | 2,45 kg                                                                                             |
| Dimensions            | L278 x W86 x H230mm                                                                                 |
| Material              | Aluminum, PMMA, Stainless Steel                                                                     |
| Dimming               | not dimmable dimmable optional: 0-10V, DALI or Zigbee                                               |
| Others                | incl. 2 meter connection with EU plug<br>(EU plug IP20, only for test)<br>Housing color gray/silver |
| Energy efficiency     | E                                                                                                   |
| Lifespan              | L70/B20 at 30000 hours                                                                              |
| Certificates          | CE, RoHS                                                                                            |