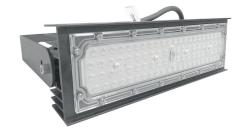

#### LEDX CORAL LIGHT LINEAR G2 100 watts including power adapter

| Item number           | LEDX-Coral light-100W-Linear-G2                                                                     |
|-----------------------|-----------------------------------------------------------------------------------------------------|
| LED Type              | SMD                                                                                                 |
| LED Power adapter     | Meanwell or equivalent                                                                              |
| LED Power             | 100 watt                                                                                            |
| Voltage               | AC90~305V                                                                                           |
| Frequency             | 50/60 Hz                                                                                            |
| Light color           | 12000 Kelvin                                                                                        |
| Beam angle            | 15°/40°/60° or 90°                                                                                  |
| Ambient temperature   | -40° to +50°C                                                                                       |
| Luminous flux         | 10500 Lumens                                                                                        |
| Colour reproduction   | CRI 74                                                                                              |
| Power Factor          | ≥ 0,90                                                                                              |
| Switching restistance | > 100000                                                                                            |
| Start-up time         | 1 second                                                                                            |
| Ingress Protection    | IP66                                                                                                |
| Protection class      | I                                                                                                   |
| Impact resistance     | IK 08                                                                                               |
| Weight                | 3,95 kg                                                                                             |
| Dimensions            | L556 x W86 x H230mm                                                                                 |
| Material              | Aluminum, PMMA, Stainless Steel                                                                     |
| Dimming               | not dimmable<br>dimmable optional: 0-10V, DALI or Zigbee                                            |
| Others                | incl. 2 meter connection with EU plug<br>(EU plug IP20, only for test)<br>Housing color gray/silver |
| Energy efficiency     | E                                                                                                   |
| Lifespan              | L70/B20 at 30000 hours                                                                              |
| Certificates          | CE, RoHS                                                                                            |

#### LEDX CORAL LIGHT LINEAR G2 150 watts including power adapter

| Item number           | LEDX-Coral light-150W-Linear-G2                                                                     |
|-----------------------|-----------------------------------------------------------------------------------------------------|
| LED Type              | SMD                                                                                                 |
| LED Power adapter     | Meanwell or equivalent                                                                              |
| LED Power             | 150 watt                                                                                            |
| Voltage               | AC90~305V                                                                                           |
| Frequency             | 50/60 Hz                                                                                            |
| Light color           | 12000 Kelvin                                                                                        |
| Beam angle            | 15°/40°/60° or 90°                                                                                  |
| Ambient temperature   | -40° to +50°C                                                                                       |
| Luminous flux         | 15600 Lumens                                                                                        |
| Colour reproduction   | CRI 74                                                                                              |
| Power Factor          | ≥ 0,90                                                                                              |
| Switching restistance | > 100000                                                                                            |
| Start-up time         | 1 second                                                                                            |
| Ingress Protection    | IP66                                                                                                |
| Protection class      | 1                                                                                                   |
| Impact resistance     | IK 08                                                                                               |
| Weight                | 5,35 kg                                                                                             |
| Dimensions            | L834 x W86 x H230mm                                                                                 |
| Material              | Aluminum, PMMA, Stainless Steel                                                                     |
| Dimming               | not dimmable<br>dimmable optional: 0-10V, DALI or Zigbee                                            |
| Others                | incl. 2 meter connection with EU plug<br>(EU plug IP20, only for test)<br>Housing color gray/silver |
| Energy efficiency     | E                                                                                                   |
| Lifespan              | L70/B20 at 30000 hours                                                                              |
| Certificates          | CE, RoHS                                                                                            |