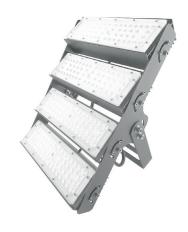

#### **LEDX CORAL LIGHT G2** 200 watts including power adapter

| Item number           | LEDX-Coral light-200W-G2                                                                            |
|-----------------------|-----------------------------------------------------------------------------------------------------|
| LED Type              | SMD                                                                                                 |
| LED Power adapter     | Meanwell or equivalent                                                                              |
| LED Power             | 200 watt                                                                                            |
| Voltage               | AC90~305V                                                                                           |
| Frequency             | 50/60 Hz                                                                                            |
| Light color           | 12000 Kelvin                                                                                        |
| Beam angle            | 15°/40°/60° or 90°                                                                                  |
| Ambient temperature   | -40° to +50°C                                                                                       |
| Luminous flux         | 21000 Lumens                                                                                        |
| Colour reproduction   | CRI 74                                                                                              |
| Power Factor          | ≥ 0,90                                                                                              |
| Switching restistance | > 100000                                                                                            |
| Start-up time         | 1 second                                                                                            |
| Ingress Protection    | IP66                                                                                                |
| Protection class      | I                                                                                                   |
| Impact resistance     | IK 08                                                                                               |
| Weight                | 6,85 kg                                                                                             |
| Dimensions            | L278 x W401 x H230mm                                                                                |
| Material              | Aluminum, PMMA, Stainless Steel                                                                     |
| Dimming               | not dimmable dimmable optional: 0-10V, DALI or Zigbee                                               |
| Others                | incl. 2 meter connection with EU plug<br>(EU plug IP20, only for test)<br>Housing color gray/silver |
| Energy efficiency     | E                                                                                                   |
| Lifespan              | L70/B20 at 30000 hours                                                                              |
| Certificates          | CE, RoHS                                                                                            |