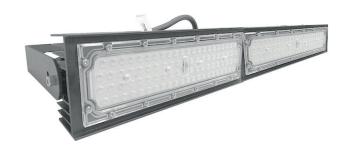

#### LEDX CORAL LIGHT LINEAR G2 100 watts including power adapter

| Item number           | LEDX-Coral light-100W-Linear-G2                                                                     |
|-----------------------|-----------------------------------------------------------------------------------------------------|
| LED Type              | SMD                                                                                                 |
| LED Power adapter     | Meanwell or equivalent                                                                              |
| LED Power             | 100 watt                                                                                            |
| Voltage               | AC90~305V                                                                                           |
| Frequency             | 50/60 Hz                                                                                            |
| Light color           | 12000 Kelvin                                                                                        |
| Beam angle            | 15°/40°/60° or 90°                                                                                  |
| Ambient temperature   | -40° to +50°C                                                                                       |
| Luminous flux         | 10500 Lumens                                                                                        |
| Colour reproduction   | CRI 74                                                                                              |
| Power Factor          | ≥ 0,90                                                                                              |
| Switching restistance | > 100000                                                                                            |
| Start-up time         | 1 second                                                                                            |
| Ingress Protection    | IP66                                                                                                |
| Protection class      | I                                                                                                   |
| Impact resistance     | IK 08                                                                                               |
| Weight                | 3,95 kg                                                                                             |
| Dimensions            | L556 x W86 x H230mm                                                                                 |
| Material              | Aluminum, PMMA, Stainless Steel                                                                     |
| Dimming               | not dimmable<br>dimmable optional: 0-10V, DALI or Zigbee                                            |
| Others                | incl. 2 meter connection with EU plug<br>(EU plug IP20, only for test)<br>Housing color gray/silver |
| Energy efficiency     | E                                                                                                   |
| Lifespan              | L70/B20 at 30000 hours                                                                              |
| Certificates          | CE, RoHS                                                                                            |