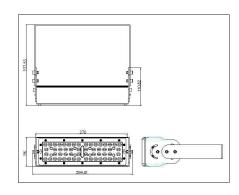

#### LEDX CORAL LIGHT LINEAR G2 100 watts including power adapter

| Item number           | LEDX-Coral light-100W-Linear-G2                                                                     |
|-----------------------|-----------------------------------------------------------------------------------------------------|
| LED Type              | SMD                                                                                                 |
| LED Power adapter     | Meanwell or equivalent                                                                              |
| LED Power             | 100 watt                                                                                            |
| Voltage               | AC90~305V                                                                                           |
| Frequency             | 50/60 Hz                                                                                            |
| Light color           | 12000 Kelvin                                                                                        |
| Beam angle            | 15°/40°/60° or 90°                                                                                  |
| Ambient temperature   | -40° to +50°C                                                                                       |
| Luminous flux         | 10500 Lumens                                                                                        |
| Colour reproduction   | CRI 74                                                                                              |
| Power Factor          | ≥ 0,90                                                                                              |
| Switching restistance | > 100000                                                                                            |
| Start-up time         | 1 second                                                                                            |
| Ingress Protection    | IP66                                                                                                |
| Protection class      | I                                                                                                   |
| Impact resistance     | IK 08                                                                                               |
| Weight                | 3,95 kg                                                                                             |
| Dimensions            | L556 x W86 x H230mm                                                                                 |
| Material              | Aluminum, PMMA, Stainless Steel                                                                     |
| Dimming               | not dimmable<br>dimmable optional: 0-10V, DALI or Zigbee                                            |
| Others                | incl. 2 meter connection with EU plug<br>(EU plug IP20, only for test)<br>Housing color gray/silver |
| Energy efficiency     | E                                                                                                   |
| Lifespan              | L70/B20 at 30000 hours                                                                              |
| Certificates          | CE, RoHS                                                                                            |

#### LEDX CORAL LIGHT LINEAR G2 150 watts including power adapter

| Item number           | LEDX-Coral light-150W-Linear-G2                                                                     |
|-----------------------|-----------------------------------------------------------------------------------------------------|
| LED Type              | SMD                                                                                                 |
| LED Power adapter     | Meanwell or equivalent                                                                              |
| LED Power             | 150 watt                                                                                            |
| Voltage               | AC90~305V                                                                                           |
| Frequency             | 50/60 Hz                                                                                            |
| Light color           | 12000 Kelvin                                                                                        |
| Beam angle            | 15°/40°/60° or 90°                                                                                  |
| Ambient temperature   | -40° to +50°C                                                                                       |
| Luminous flux         | 15600 Lumens                                                                                        |
| Colour reproduction   | CRI 74                                                                                              |
| Power Factor          | ≥ 0,90                                                                                              |
| Switching restistance | > 100000                                                                                            |
| Start-up time         | 1 second                                                                                            |
| Ingress Protection    | IP66                                                                                                |
| Protection class      | 1                                                                                                   |
| Impact resistance     | IK 08                                                                                               |
| Weight                | 5,35 kg                                                                                             |
| Dimensions            | L834 x W86 x H230mm                                                                                 |
| Material              | Aluminum, PMMA, Stainless Steel                                                                     |
| Dimming               | not dimmable<br>dimmable optional: 0-10V, DALI or Zigbee                                            |
| Others                | incl. 2 meter connection with EU plug<br>(EU plug IP20, only for test)<br>Housing color gray/silver |
| Energy efficiency     | E                                                                                                   |
| Lifespan              | L70/B20 at 30000 hours                                                                              |
| Certificates          | CE, RoHS                                                                                            |