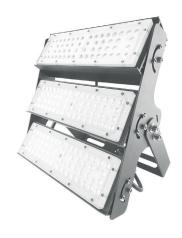

#### **LEDX CORAL LIGHT G2** 150 watts including power adapter

| Item number           | LEDX-Coral light-150W-G2                                                                            |
|-----------------------|-----------------------------------------------------------------------------------------------------|
| LED Type              | SMD                                                                                                 |
| LED Power adapter     | Meanwell or equivalent                                                                              |
| LED Power             | 150 watt                                                                                            |
| Voltage               | AC90~305V                                                                                           |
| Frequency             | 50/60 Hz                                                                                            |
| Light color           | 12000 Kelvin                                                                                        |
| Beam angle            | 15°/40°/60° or 90°                                                                                  |
| Ambient temperature   | -40° to +50°C                                                                                       |
| Luminous flux         | 15600 Lumens                                                                                        |
| Colour reproduction   | CRI 74                                                                                              |
| Power Factor          | ≥ 0,90                                                                                              |
| Switching restistance | > 100000                                                                                            |
| Start-up time         | 1 second                                                                                            |
| Ingress Protection    | IP66                                                                                                |
| Protection class      | I                                                                                                   |
| Impact resistance     | IK 08                                                                                               |
| Weight                | 5,35 kg                                                                                             |
| Dimensions            | L278 x W296 x H230mm                                                                                |
| Material              | Aluminum, PMMA, Stainless Steel                                                                     |
| Dimming               | not dimmable<br>dimmable optional: 0-10V, DALI or Zigbee                                            |
| Others                | incl. 2 meter connection with EU plug<br>(EU plug IP20, only for test)<br>Housing color gray/silver |
| Energy efficiency     | E                                                                                                   |
| Lifespan              | L70/B20 at 30000 hours                                                                              |
| Certificates          | CE, RoHS                                                                                            |