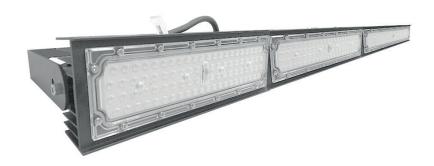

#### LEDX CORAL LIGHT LINEAR G2 150 watts including power adapter

| Item number           | LEDX-Coral light-150W-Linear-G2                                                                     |
|-----------------------|-----------------------------------------------------------------------------------------------------|
| LED Type              | SMD                                                                                                 |
| LED Power adapter     | Meanwell or equivalent                                                                              |
| LED Power             | 150 watt                                                                                            |
| Voltage               | AC90~305V                                                                                           |
| Frequency             | 50/60 Hz                                                                                            |
| Light color           | 12000 Kelvin                                                                                        |
| Beam angle            | 15°/40°/60° or 90°                                                                                  |
| Ambient temperature   | -40° to +50°C                                                                                       |
| Luminous flux         | 15600 Lumens                                                                                        |
| Colour reproduction   | CRI 74                                                                                              |
| Power Factor          | ≥ 0,90                                                                                              |
| Switching restistance | > 100000                                                                                            |
| Start-up time         | 1 second                                                                                            |
| Ingress Protection    | IP66                                                                                                |
| Protection class      | 1                                                                                                   |
| Impact resistance     | IK 08                                                                                               |
| Weight                | 5,35 kg                                                                                             |
| Dimensions            | L834 x W86 x H230mm                                                                                 |
| Material              | Aluminum, PMMA, Stainless Steel                                                                     |
| Dimming               | not dimmable<br>dimmable optional: 0-10V, DALI or Zigbee                                            |
| Others                | incl. 2 meter connection with EU plug<br>(EU plug IP20, only for test)<br>Housing color gray/silver |
| Energy efficiency     | E                                                                                                   |
| Lifespan              | L70/B20 at 30000 hours                                                                              |
| Certificates          | CE, RoHS                                                                                            |