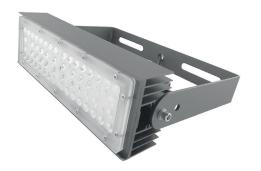

#### LEDX CORAL LIGHT LINEAR G2 100 watts including power adapter

| Item number           | LEDX-Coral light-100W-Linear-G2                                                                     |
|-----------------------|-----------------------------------------------------------------------------------------------------|
| LED Type              | SMD                                                                                                 |
| LED Power adapter     | Meanwell or equivalent                                                                              |
| LED Power             | 100 watt                                                                                            |
| Voltage               | AC90~305V                                                                                           |
| Frequency             | 50/60 Hz                                                                                            |
| Light color           | 12000 Kelvin                                                                                        |
| Beam angle            | 15°/40°/60° or 90°                                                                                  |
| Ambient temperature   | -40° to +50°C                                                                                       |
| Luminous flux         | 10500 Lumens                                                                                        |
| Colour reproduction   | CRI 74                                                                                              |
| Power Factor          | ≥ 0,90                                                                                              |
| Switching restistance | > 100000                                                                                            |
| Start-up time         | 1 second                                                                                            |
| Ingress Protection    | IP66                                                                                                |
| Protection class      | I                                                                                                   |
| Impact resistance     | IK 08                                                                                               |
| Weight                | 3,95 kg                                                                                             |
| Dimensions            | L556 x W86 x H230mm                                                                                 |
| Material              | Aluminum, PMMA, Stainless Steel                                                                     |
| Dimming               | not dimmable<br>dimmable optional: 0-10V, DALI or Zigbee                                            |
| Others                | incl. 2 meter connection with EU plug<br>(EU plug IP20, only for test)<br>Housing color gray/silver |
| Energy efficiency     | E                                                                                                   |
| Lifespan              | L70/B20 at 30000 hours                                                                              |
| Certificates          | CE, RoHS                                                                                            |

#### LEDX CORAL LIGHT LINEAR G2 150 watts including power adapter

| Item number           | LEDX-Coral light-150W-Linear-G2                                                                     |
|-----------------------|-----------------------------------------------------------------------------------------------------|
| LED Type              | SMD                                                                                                 |
| LED Power adapter     | Meanwell or equivalent                                                                              |
| LED Power             | 150 watt                                                                                            |
| Voltage               | AC90~305V                                                                                           |
| Frequency             | 50/60 Hz                                                                                            |
| Light color           | 12000 Kelvin                                                                                        |
| Beam angle            | 15°/40°/60° or 90°                                                                                  |
| Ambient temperature   | -40° to +50°C                                                                                       |
| Luminous flux         | 15600 Lumens                                                                                        |
| Colour reproduction   | CRI 74                                                                                              |
| Power Factor          | ≥ 0,90                                                                                              |
| Switching restistance | > 100000                                                                                            |
| Start-up time         | 1 second                                                                                            |
| Ingress Protection    | IP66                                                                                                |
| Protection class      | 1                                                                                                   |
| Impact resistance     | IK 08                                                                                               |
| Weight                | 5,35 kg                                                                                             |
| Dimensions            | L834 x W86 x H230mm                                                                                 |
| Material              | Aluminum, PMMA, Stainless Steel                                                                     |
| Dimming               | not dimmable<br>dimmable optional: 0-10V, DALI or Zigbee                                            |
| Others                | incl. 2 meter connection with EU plug<br>(EU plug IP20, only for test)<br>Housing color gray/silver |
| Energy efficiency     | E                                                                                                   |
| Lifespan              | L70/B20 at 30000 hours                                                                              |
| Certificates          | CE, RoHS                                                                                            |