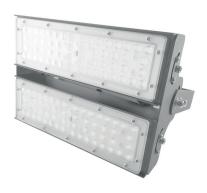

#### LEDX CORAL LIGHT LINEAR G2 100 watts including power adapter

| Item number           | LEDX-Coral light-100W-Linear-G2                                                                     |
|-----------------------|-----------------------------------------------------------------------------------------------------|
| LED Type              | SMD                                                                                                 |
| LED Power adapter     | Meanwell or equivalent                                                                              |
| LED Power             | 100 watt                                                                                            |
| Voltage               | AC90~305V                                                                                           |
| Frequency             | 50/60 Hz                                                                                            |
| Light color           | 12000 Kelvin                                                                                        |
| Beam angle            | 15°/40°/60° or 90°                                                                                  |
| Ambient temperature   | -40° to +50°C                                                                                       |
| Luminous flux         | 10500 Lumens                                                                                        |
| Colour reproduction   | CRI 74                                                                                              |
| Power Factor          | ≥ 0,90                                                                                              |
| Switching restistance | > 100000                                                                                            |
| Start-up time         | 1 second                                                                                            |
| Ingress Protection    | IP66                                                                                                |
| Protection class      | I                                                                                                   |
| Impact resistance     | IK 08                                                                                               |
| Weight                | 3,95 kg                                                                                             |
| Dimensions            | L556 x W86 x H230mm                                                                                 |
| Material              | Aluminum, PMMA, Stainless Steel                                                                     |
| Dimming               | not dimmable<br>dimmable optional: 0-10V, DALI or Zigbee                                            |
| Others                | incl. 2 meter connection with EU plug<br>(EU plug IP20, only for test)<br>Housing color gray/silver |
| Energy efficiency     | E                                                                                                   |
| Lifespan              | L70/B20 at 30000 hours                                                                              |
| Certificates          | CE, RoHS                                                                                            |

#### LEDX CORAL LIGHT LINEAR G2 150 watts including power adapter

| Item number           | LEDX-Coral light-150W-Linear-G2                                                                     |
|-----------------------|-----------------------------------------------------------------------------------------------------|
| LED Type              | SMD                                                                                                 |
| LED Power adapter     | Meanwell or equivalent                                                                              |
| LED Power             | 150 watt                                                                                            |
| Voltage               | AC90~305V                                                                                           |
| Frequency             | 50/60 Hz                                                                                            |
| Light color           | 12000 Kelvin                                                                                        |
| Beam angle            | 15°/40°/60° or 90°                                                                                  |
| Ambient temperature   | -40° to +50°C                                                                                       |
| Luminous flux         | 15600 Lumens                                                                                        |
| Colour reproduction   | CRI 74                                                                                              |
| Power Factor          | ≥ 0,90                                                                                              |
| Switching restistance | > 100000                                                                                            |
| Start-up time         | 1 second                                                                                            |
| Ingress Protection    | IP66                                                                                                |
| Protection class      | 1                                                                                                   |
| Impact resistance     | IK 08                                                                                               |
| Weight                | 5,35 kg                                                                                             |
| Dimensions            | L834 x W86 x H230mm                                                                                 |
| Material              | Aluminum, PMMA, Stainless Steel                                                                     |
| Dimming               | not dimmable<br>dimmable optional: 0-10V, DALI or Zigbee                                            |
| Others                | incl. 2 meter connection with EU plug<br>(EU plug IP20, only for test)<br>Housing color gray/silver |
| Energy efficiency     | E                                                                                                   |
| Lifespan              | L70/B20 at 30000 hours                                                                              |
| Certificates          | CE, RoHS                                                                                            |