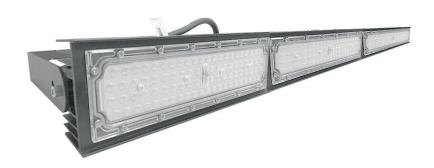

### LEDX DAY LIGHT LINEAR 100 watts including power adapter

| Item number           | LEDX-Day light-100W-Linear-4000K                                                                    |
|-----------------------|-----------------------------------------------------------------------------------------------------|
| LED Type              | SMD                                                                                                 |
| LED Power adapter     | Meanwell or equivalent                                                                              |
| LED Power             | 100 watt                                                                                            |
| Voltage               | AC90~305V                                                                                           |
| Frequency             | 50/60 Hz                                                                                            |
| Light color           | 4000 Kelvin                                                                                         |
| Beam angle            | 15°/40°/60° or 90°                                                                                  |
| Ambient temperature   | -40° to +50°C                                                                                       |
| Luminous flux         | 12000 Lumens                                                                                        |
| Colour reproduction   | CRI 95                                                                                              |
| Power Factor          | ≥ 0,90                                                                                              |
| Switching restistance | > 100000                                                                                            |
| Start-up time         | 1 second                                                                                            |
| Ingress Protection    | IP66                                                                                                |
| Protection class      | I                                                                                                   |
| Impact resistance     | IK 08                                                                                               |
| Weight                | 3,95 kg                                                                                             |
| Dimensions            | L556 x W86 x H230mm                                                                                 |
| Material              | Aluminum, PMMA, Stainless Steel                                                                     |
| Dimming               | not dimmable dimmable optional: 0-10V, DALI or Zigbee                                               |
| Others                | incl. 2 meter connection with EU plug<br>(EU plug IP20, only for test)<br>Housing color gray/silver |
| Energy efficiency     | E                                                                                                   |
| Lifespan              | L80/B20 at 50000 hours                                                                              |
| Certificates          | CE, RoHS                                                                                            |

### LEDX DAY LIGHT LINEAR 150 watts including power adapter

| Item number           | LEDX-Day light-150W-Linear-4000K                                                                    |
|-----------------------|-----------------------------------------------------------------------------------------------------|
| LED Type              | SMD                                                                                                 |
| LED Power adapter     | Meanwell or equivalent                                                                              |
| LED Power             | 150 watt                                                                                            |
| Voltage               | AC90~305V                                                                                           |
| Frequency             | 50/60 Hz                                                                                            |
| Light color           | 4000 Kelvin                                                                                         |
| Beam angle            | 15°/40°/60° or 90°                                                                                  |
| Ambient temperature   | -40° to +50°C                                                                                       |
| Luminous flux         | 18000 Lumens                                                                                        |
| Colour reproduction   | CRI 95                                                                                              |
| Power Factor          | ≥ 0,90                                                                                              |
| Switching restistance | > 100000                                                                                            |
| Start-up time         | 1 second                                                                                            |
| Ingress Protection    | IP66                                                                                                |
| Protection class      | I                                                                                                   |
| Impact resistance     | IK 08                                                                                               |
| Weight                | 5,35 kg                                                                                             |
| Dimensions            | L834 x W86 x H230mm                                                                                 |
| Material              | Aluminum, PMMA, Stainless Steel                                                                     |
| Dimming               | not dimmable dimmable optional: 0-10V, DALI or Zigbee                                               |
| Others                | incl. 2 meter connection with EU plug<br>(EU plug IP20, only for test)<br>Housing color gray/silver |
| Energy efficiency     | E                                                                                                   |
| Lifespan              | L80/B20 at 50000 hours                                                                              |
| Certificates          | CE, RoHS                                                                                            |