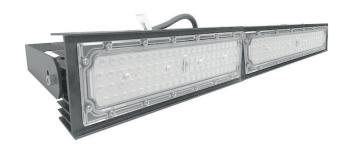

### LEDX DAY LIGHT LINEAR 100 watts including power adapter

| Item number           | LEDX-Day light-100W-Linear-4000K                                                                    |
|-----------------------|-----------------------------------------------------------------------------------------------------|
| LED Type              | SMD                                                                                                 |
| LED Power adapter     | Meanwell or equivalent                                                                              |
| LED Power             | 100 watt                                                                                            |
| Voltage               | AC90~305V                                                                                           |
| Frequency             | 50/60 Hz                                                                                            |
| Light color           | 4000 Kelvin                                                                                         |
| Beam angle            | 15°/40°/60° or 90°                                                                                  |
| Ambient temperature   | -40° to +50°C                                                                                       |
| Luminous flux         | 12000 Lumens                                                                                        |
| Colour reproduction   | CRI 95                                                                                              |
| Power Factor          | ≥ 0,90                                                                                              |
| Switching restistance | > 100000                                                                                            |
| Start-up time         | 1 second                                                                                            |
| Ingress Protection    | IP66                                                                                                |
| Protection class      | I                                                                                                   |
| Impact resistance     | IK 08                                                                                               |
| Weight                | 3,95 kg                                                                                             |
| Dimensions            | L556 x W86 x H230mm                                                                                 |
| Material              | Aluminum, PMMA, Stainless Steel                                                                     |
| Dimming               | not dimmable dimmable optional: 0-10V, DALI or Zigbee                                               |
| Others                | incl. 2 meter connection with EU plug<br>(EU plug IP20, only for test)<br>Housing color gray/silver |
| Energy efficiency     | E                                                                                                   |
| Lifespan              | L80/B20 at 50000 hours                                                                              |
| Certificates          | CE, RoHS                                                                                            |