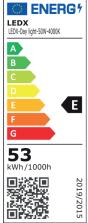

### LEDX DAY LIGHT 50 watts including power adapter

| Item number           | LEDX-Day light-50W-4000K                                                                            |
|-----------------------|-----------------------------------------------------------------------------------------------------|
| LED Type              | SMD                                                                                                 |
| LED Power adapter     | Meanwell or equivalent                                                                              |
| LED Power             | 50 watt                                                                                             |
| Voltage               | AC90~305V                                                                                           |
| Frequency             | 50/60 Hz                                                                                            |
| Light color           | 4000 Kelvin                                                                                         |
| Beam angle            | 15°/40°/60° or 90°                                                                                  |
| Ambient temperature   | -40° to +50°C                                                                                       |
| Luminous flux         | 6000 Lumens                                                                                         |
| Colour reproduction   | CRI 95                                                                                              |
| Power Factor          | ≥ 0,90                                                                                              |
| Switching restistance | > 100000                                                                                            |
| Start-up time         | 1 second                                                                                            |
| Ingress Protection    | IP66                                                                                                |
| Protection class      | 1                                                                                                   |
| Impact resistance     | IK 08                                                                                               |
| Weight                | 2,45 kg                                                                                             |
| Dimensions            | L278 x W86 x H230mm                                                                                 |
| Material              | Aluminum, PMMA, Stainless Steel                                                                     |
| Dimming               | not dimmable dimmable optional: 0-10V, DALI or Zigbee                                               |
| Others                | incl. 2 meter connection with EU plug<br>(EU plug IP20, only for test)<br>Housing color gray/silver |
| Energy efficiency     | E                                                                                                   |
| Lifespan              | L80/B20 at 50000 hours                                                                              |
| Certificates          | CE, RoHS                                                                                            |