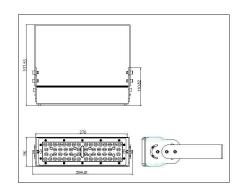

### LEDX DAY LIGHT 50 watts including power adapter

| Item number           | LEDX-Day light-50W-4000K                                                                            |
|-----------------------|-----------------------------------------------------------------------------------------------------|
| LED Type              | SMD                                                                                                 |
| LED Power adapter     | Meanwell or equivalent                                                                              |
| LED Power             | 50 watt                                                                                             |
| Voltage               | AC90~305V                                                                                           |
| Frequency             | 50/60 Hz                                                                                            |
| Light color           | 4000 Kelvin                                                                                         |
| Beam angle            | 15°/40°/60° or 90°                                                                                  |
| Ambient temperature   | -40° to +50°C                                                                                       |
| Luminous flux         | 6000 Lumens                                                                                         |
| Colour reproduction   | CRI 95                                                                                              |
| Power Factor          | ≥ 0,90                                                                                              |
| Switching restistance | > 100000                                                                                            |
| Start-up time         | 1 second                                                                                            |
| Ingress Protection    | IP66                                                                                                |
| Protection class      | 1                                                                                                   |
| Impact resistance     | IK 08                                                                                               |
| Weight                | 2,45 kg                                                                                             |
| Dimensions            | L278 x W86 x H230mm                                                                                 |
| Material              | Aluminum, PMMA, Stainless Steel                                                                     |
| Dimming               | not dimmable dimmable optional: 0-10V, DALI or Zigbee                                               |
| Others                | incl. 2 meter connection with EU plug<br>(EU plug IP20, only for test)<br>Housing color gray/silver |
| Energy efficiency     | E                                                                                                   |
| Lifespan              | L80/B20 at 50000 hours                                                                              |
| Certificates          | CE, RoHS                                                                                            |

### **LEDX DAY LIGHT** 100 watts including power adapter

| Item number           | LEDX-Day light-100W-4000K                                                                           |
|-----------------------|-----------------------------------------------------------------------------------------------------|
| LED Type              | SMD                                                                                                 |
| LED Power adapter     | Meanwell or equivalent                                                                              |
| LED Power             | 100 watt                                                                                            |
| Voltage               | AC90~305V                                                                                           |
| Frequency             | 50/60 Hz                                                                                            |
| Light color           | 4000 Kelvin                                                                                         |
| Beam angle            | 15°/40°/60° or 90°                                                                                  |
| Ambient temperature   | -40° to +50°C                                                                                       |
| Luminous flux         | 12000 Lumens                                                                                        |
| Colour reproduction   | CRI 95                                                                                              |
| Power Factor          | ≥ 0,90                                                                                              |
| Switching restistance | > 100000                                                                                            |
| Start-up time         | 1 second                                                                                            |
| Ingress Protection    | IP66                                                                                                |
| Protection class      | I                                                                                                   |
| Impact resistance     | IK 08                                                                                               |
| Weight                | 3,95 kg                                                                                             |
| Dimensions            | L278 x W191 x H230mm                                                                                |
| Material              | Aluminum, PMMA, Stainless Steel                                                                     |
| Dimming               | not dimmable dimmable optional: 0-10V, DALI or Zigbee                                               |
| Others                | incl. 2 meter connection with EU plug<br>(EU plug IP20, only for test)<br>Housing color gray/silver |
| Energy efficiency     | E                                                                                                   |
| Lifespan              | L80/B20 at 50000 hours                                                                              |
| Certificates          | CE, RoHS                                                                                            |

### LEDX DAY LIGHT 150 watts including power adapter

| Item number           | LEDX-Day light-150W-4000K                                                                           |
|-----------------------|-----------------------------------------------------------------------------------------------------|
| LED Type              | SMD                                                                                                 |
| LED Power adapter     | Meanwell or equivalent                                                                              |
| LED Power             | 150 watt                                                                                            |
| Voltage               | AC90~305V                                                                                           |
| Frequency             | 50/60 Hz                                                                                            |
| Light color           | 4000 Kelvin                                                                                         |
| Beam angle            | 15°/40°/60° or 90°                                                                                  |
| Ambient temperature   | -40° to +50°C                                                                                       |
| Luminous flux         | 18000 Lumens                                                                                        |
| Colour reproduction   | CRI 95                                                                                              |
| Power Factor          | ≥ 0,90                                                                                              |
| Switching restistance | > 100000                                                                                            |
| Start-up time         | 1 second                                                                                            |
| Ingress Protection    | IP66                                                                                                |
| Protection class      | I                                                                                                   |
| Impact resistance     | IK 08                                                                                               |
| Weight                | 5,35 kg                                                                                             |
| Dimensions            | L278 x W296 x H230mm                                                                                |
| Material              | Aluminum, PMMA, Stainless Steel                                                                     |
| Dimming               | not dimmable dimmable optional: 0-10V, DALI or Zigbee                                               |
| Others                | incl. 2 meter connection with EU plug<br>(EU plug IP20, only for test)<br>Housing color gray/silver |
| Energy efficiency     | E                                                                                                   |
| Lifespan              | L80/B20 at 50000 hours                                                                              |
| Certificates          | CE, RoHS                                                                                            |

### **LEDX DAY LIGHT** 200 watts including power adapter

| Item number           | LEDX-Day light-200W-4000K                                                                           |
|-----------------------|-----------------------------------------------------------------------------------------------------|
| LED Type              | SMD                                                                                                 |
| LED Power adapter     | Meanwell or equivalent                                                                              |
| LED Power             | 200 watt                                                                                            |
| Voltage               | AC90~305V                                                                                           |
| Frequency             | 50/60 Hz                                                                                            |
| Light color           | 4000 Kelvin                                                                                         |
| Beam angle            | 15°/40°/60° or 90°                                                                                  |
| Ambient temperature   | -40° to +50°C                                                                                       |
| Luminous flux         | 24000 Lumens                                                                                        |
| Colour reproduction   | CRI 95                                                                                              |
| Power Factor          | ≥ 0,90                                                                                              |
| Switching restistance | > 100000                                                                                            |
| Start-up time         | 1 second                                                                                            |
| Ingress Protection    | IP66                                                                                                |
| Protection class      | 1                                                                                                   |
| Impact resistance     | IK 08                                                                                               |
| Weight                | 6,85 kg                                                                                             |
| Dimensions            | L278 x W401 x H230mm                                                                                |
| Material              | Aluminum, PMMA, Stainless Steel                                                                     |
| Dimming               | not dimmable dimmable optional: 0-10V, DALI or Zigbee                                               |
| Others                | incl. 2 meter connection with EU plug<br>(EU plug IP20, only for test)<br>Housing color gray/silver |
| Energy efficiency     | E                                                                                                   |
| Lifespan              | L80/B20 at 50000 hours                                                                              |
| Certificates          | CE, RoHS                                                                                            |

### LEDX DAY LIGHT LINEAR 100 watts including power adapter

| Item number           | LEDX-Day light-100W-Linear-4000K                                                                    |
|-----------------------|-----------------------------------------------------------------------------------------------------|
| LED Type              | SMD                                                                                                 |
| LED Power adapter     | Meanwell or equivalent                                                                              |
| LED Power             | 100 watt                                                                                            |
| Voltage               | AC90~305V                                                                                           |
| Frequency             | 50/60 Hz                                                                                            |
| Light color           | 4000 Kelvin                                                                                         |
| Beam angle            | 15°/40°/60° or 90°                                                                                  |
| Ambient temperature   | -40° to +50°C                                                                                       |
| Luminous flux         | 12000 Lumens                                                                                        |
| Colour reproduction   | CRI 95                                                                                              |
| Power Factor          | ≥ 0,90                                                                                              |
| Switching restistance | > 100000                                                                                            |
| Start-up time         | 1 second                                                                                            |
| Ingress Protection    | IP66                                                                                                |
| Protection class      | I                                                                                                   |
| Impact resistance     | IK 08                                                                                               |
| Weight                | 3,95 kg                                                                                             |
| Dimensions            | L556 x W86 x H230mm                                                                                 |
| Material              | Aluminum, PMMA, Stainless Steel                                                                     |
| Dimming               | not dimmable dimmable optional: 0-10V, DALI or Zigbee                                               |
| Others                | incl. 2 meter connection with EU plug<br>(EU plug IP20, only for test)<br>Housing color gray/silver |
| Energy efficiency     | E                                                                                                   |
| Lifespan              | L80/B20 at 50000 hours                                                                              |
| Certificates          | CE, RoHS                                                                                            |

### LEDX DAY LIGHT LINEAR 150 watts including power adapter

| Item number           | LEDX-Day light-150W-Linear-4000K                                                                    |
|-----------------------|-----------------------------------------------------------------------------------------------------|
| LED Type              | SMD                                                                                                 |
| LED Power adapter     | Meanwell or equivalent                                                                              |
| LED Power             | 150 watt                                                                                            |
| Voltage               | AC90~305V                                                                                           |
| Frequency             | 50/60 Hz                                                                                            |
| Light color           | 4000 Kelvin                                                                                         |
| Beam angle            | 15°/40°/60° or 90°                                                                                  |
| Ambient temperature   | -40° to +50°C                                                                                       |
| Luminous flux         | 18000 Lumens                                                                                        |
| Colour reproduction   | CRI 95                                                                                              |
| Power Factor          | ≥ 0,90                                                                                              |
| Switching restistance | > 100000                                                                                            |
| Start-up time         | 1 second                                                                                            |
| Ingress Protection    | IP66                                                                                                |
| Protection class      | I                                                                                                   |
| Impact resistance     | IK 08                                                                                               |
| Weight                | 5,35 kg                                                                                             |
| Dimensions            | L834 x W86 x H230mm                                                                                 |
| Material              | Aluminum, PMMA, Stainless Steel                                                                     |
| Dimming               | not dimmable dimmable optional: 0-10V, DALI or Zigbee                                               |
| Others                | incl. 2 meter connection with EU plug<br>(EU plug IP20, only for test)<br>Housing color gray/silver |
| Energy efficiency     | E                                                                                                   |
| Lifespan              | L80/B20 at 50000 hours                                                                              |
| Certificates          | CE, RoHS                                                                                            |