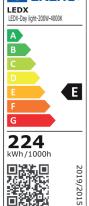

**◯** ENERG<sup>†</sup>

### **LEDX DAY LIGHT** 200 watts including power adapter

| Item number           | LEDX-Day light-200W-4000K                                                                           |
|-----------------------|-----------------------------------------------------------------------------------------------------|
| LED Type              | SMD                                                                                                 |
| LED Power adapter     | Meanwell or equivalent                                                                              |
| LED Power             | 200 watt                                                                                            |
| Voltage               | AC90~305V                                                                                           |
| Frequency             | 50/60 Hz                                                                                            |
| Light color           | 4000 Kelvin                                                                                         |
| Beam angle            | 15°/40°/60° or 90°                                                                                  |
| Ambient temperature   | -40° to +50°C                                                                                       |
| Luminous flux         | 24000 Lumens                                                                                        |
| Colour reproduction   | CRI 95                                                                                              |
| Power Factor          | ≥ 0,90                                                                                              |
| Switching restistance | > 100000                                                                                            |
| Start-up time         | 1 second                                                                                            |
| Ingress Protection    | IP66                                                                                                |
| Protection class      | 1                                                                                                   |
| Impact resistance     | IK 08                                                                                               |
| Weight                | 6,85 kg                                                                                             |
| Dimensions            | L278 x W401 x H230mm                                                                                |
| Material              | Aluminum, PMMA, Stainless Steel                                                                     |
| Dimming               | not dimmable dimmable optional: 0-10V, DALI or Zigbee                                               |
| Others                | incl. 2 meter connection with EU plug<br>(EU plug IP20, only for test)<br>Housing color gray/silver |
| Energy efficiency     | E                                                                                                   |
| Lifespan              | L80/B20 at 50000 hours                                                                              |
| Certificates          | CE, RoHS                                                                                            |