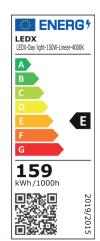

### LEDX DAY LIGHT LINEAR 150 watts including power adapter

| Item number           | LEDX-Day light-150W-Linear-4000K                                                                    |
|-----------------------|-----------------------------------------------------------------------------------------------------|
| LED Type              | SMD                                                                                                 |
| LED Power adapter     | Meanwell or equivalent                                                                              |
| LED Power             | 150 watt                                                                                            |
| Voltage               | AC90~305V                                                                                           |
| Frequency             | 50/60 Hz                                                                                            |
| Light color           | 4000 Kelvin                                                                                         |
| Beam angle            | 15°/40°/60° or 90°                                                                                  |
| Ambient temperature   | -40° to +50°C                                                                                       |
| Luminous flux         | 18000 Lumens                                                                                        |
| Colour reproduction   | CRI 95                                                                                              |
| Power Factor          | ≥ 0,90                                                                                              |
| Switching restistance | > 100000                                                                                            |
| Start-up time         | 1 second                                                                                            |
| Ingress Protection    | IP66                                                                                                |
| Protection class      | I                                                                                                   |
| Impact resistance     | IK 08                                                                                               |
| Weight                | 5,35 kg                                                                                             |
| Dimensions            | L834 x W86 x H230mm                                                                                 |
| Material              | Aluminum, PMMA, Stainless Steel                                                                     |
| Dimming               | not dimmable dimmable optional: 0-10V, DALI or Zigbee                                               |
| Others                | incl. 2 meter connection with EU plug<br>(EU plug IP20, only for test)<br>Housing color gray/silver |
| Energy efficiency     | E                                                                                                   |
| Lifespan              | L80/B20 at 50000 hours                                                                              |
| Certificates          | CE, RoHS                                                                                            |