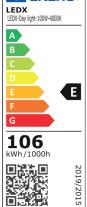

### LEDX DAY LIGHT 50 watts including power adapter

| Item number           | LEDX-Day light-50W-4000K                                                                            |
|-----------------------|-----------------------------------------------------------------------------------------------------|
| LED Type              | SMD                                                                                                 |
| LED Power adapter     | Meanwell or equivalent                                                                              |
| LED Power             | 50 watt                                                                                             |
| Voltage               | AC90~305V                                                                                           |
| Frequency             | 50/60 Hz                                                                                            |
| Light color           | 4000 Kelvin                                                                                         |
| Beam angle            | 15°/40°/60° or 90°                                                                                  |
| Ambient temperature   | -40° to +50°C                                                                                       |
| Luminous flux         | 6000 Lumens                                                                                         |
| Colour reproduction   | CRI 95                                                                                              |
| Power Factor          | ≥ 0,90                                                                                              |
| Switching restistance | > 100000                                                                                            |
| Start-up time         | 1 second                                                                                            |
| Ingress Protection    | IP66                                                                                                |
| Protection class      | 1                                                                                                   |
| Impact resistance     | IK 08                                                                                               |
| Weight                | 2,45 kg                                                                                             |
| Dimensions            | L278 x W86 x H230mm                                                                                 |
| Material              | Aluminum, PMMA, Stainless Steel                                                                     |
| Dimming               | not dimmable dimmable optional: 0-10V, DALI or Zigbee                                               |
| Others                | incl. 2 meter connection with EU plug<br>(EU plug IP20, only for test)<br>Housing color gray/silver |
| Energy efficiency     | E                                                                                                   |
| Lifespan              | L80/B20 at 50000 hours                                                                              |
| Certificates          | CE, RoHS                                                                                            |

### **LEDX DAY LIGHT** 100 watts including power adapter

| Item number           | LEDX-Day light-100W-4000K                                                                           |
|-----------------------|-----------------------------------------------------------------------------------------------------|
| LED Type              | SMD                                                                                                 |
| LED Power adapter     | Meanwell or equivalent                                                                              |
| LED Power             | 100 watt                                                                                            |
| Voltage               | AC90~305V                                                                                           |
| Frequency             | 50/60 Hz                                                                                            |
| Light color           | 4000 Kelvin                                                                                         |
| Beam angle            | 15°/40°/60° or 90°                                                                                  |
| Ambient temperature   | -40° to +50°C                                                                                       |
| Luminous flux         | 12000 Lumens                                                                                        |
| Colour reproduction   | CRI 95                                                                                              |
| Power Factor          | ≥ 0,90                                                                                              |
| Switching restistance | > 100000                                                                                            |
| Start-up time         | 1 second                                                                                            |
| Ingress Protection    | IP66                                                                                                |
| Protection class      | I                                                                                                   |
| Impact resistance     | IK 08                                                                                               |
| Weight                | 3,95 kg                                                                                             |
| Dimensions            | L278 x W191 x H230mm                                                                                |
| Material              | Aluminum, PMMA, Stainless Steel                                                                     |
| Dimming               | not dimmable dimmable optional: 0-10V, DALI or Zigbee                                               |
| Others                | incl. 2 meter connection with EU plug<br>(EU plug IP20, only for test)<br>Housing color gray/silver |
| Energy efficiency     | E                                                                                                   |
| Lifespan              | L80/B20 at 50000 hours                                                                              |
| Certificates          | CE, RoHS                                                                                            |

### LEDX DAY LIGHT 150 watts including power adapter

| Item number           | LEDX-Day light-150W-4000K                                                                           |
|-----------------------|-----------------------------------------------------------------------------------------------------|
| LED Type              | SMD                                                                                                 |
| LED Power adapter     | Meanwell or equivalent                                                                              |
| LED Power             | 150 watt                                                                                            |
| Voltage               | AC90~305V                                                                                           |
| Frequency             | 50/60 Hz                                                                                            |
| Light color           | 4000 Kelvin                                                                                         |
| Beam angle            | 15°/40°/60° or 90°                                                                                  |
| Ambient temperature   | -40° to +50°C                                                                                       |
| Luminous flux         | 18000 Lumens                                                                                        |
| Colour reproduction   | CRI 95                                                                                              |
| Power Factor          | ≥ 0,90                                                                                              |
| Switching restistance | > 100000                                                                                            |
| Start-up time         | 1 second                                                                                            |
| Ingress Protection    | IP66                                                                                                |
| Protection class      | I                                                                                                   |
| Impact resistance     | IK 08                                                                                               |
| Weight                | 5,35 kg                                                                                             |
| Dimensions            | L278 x W296 x H230mm                                                                                |
| Material              | Aluminum, PMMA, Stainless Steel                                                                     |
| Dimming               | not dimmable dimmable optional: 0-10V, DALI or Zigbee                                               |
| Others                | incl. 2 meter connection with EU plug<br>(EU plug IP20, only for test)<br>Housing color gray/silver |
| Energy efficiency     | E                                                                                                   |
| Lifespan              | L80/B20 at 50000 hours                                                                              |
| Certificates          | CE, RoHS                                                                                            |

### **LEDX DAY LIGHT** 200 watts including power adapter

| Item number           | LEDX-Day light-200W-4000K                                                                           |
|-----------------------|-----------------------------------------------------------------------------------------------------|
| LED Type              | SMD                                                                                                 |
| LED Power adapter     | Meanwell or equivalent                                                                              |
| LED Power             | 200 watt                                                                                            |
| Voltage               | AC90~305V                                                                                           |
| Frequency             | 50/60 Hz                                                                                            |
| Light color           | 4000 Kelvin                                                                                         |
| Beam angle            | 15°/40°/60° or 90°                                                                                  |
| Ambient temperature   | -40° to +50°C                                                                                       |
| Luminous flux         | 24000 Lumens                                                                                        |
| Colour reproduction   | CRI 95                                                                                              |
| Power Factor          | ≥ 0,90                                                                                              |
| Switching restistance | > 100000                                                                                            |
| Start-up time         | 1 second                                                                                            |
| Ingress Protection    | IP66                                                                                                |
| Protection class      | 1                                                                                                   |
| Impact resistance     | IK 08                                                                                               |
| Weight                | 6,85 kg                                                                                             |
| Dimensions            | L278 x W401 x H230mm                                                                                |
| Material              | Aluminum, PMMA, Stainless Steel                                                                     |
| Dimming               | not dimmable dimmable optional: 0-10V, DALI or Zigbee                                               |
| Others                | incl. 2 meter connection with EU plug<br>(EU plug IP20, only for test)<br>Housing color gray/silver |
| Energy efficiency     | E                                                                                                   |
| Lifespan              | L80/B20 at 50000 hours                                                                              |
| Certificates          | CE, RoHS                                                                                            |