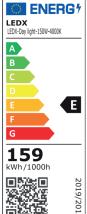

### LEDX DAY LIGHT 150 watts including power adapter

| Item number           | LEDX-Day light-150W-4000K                                                                           |
|-----------------------|-----------------------------------------------------------------------------------------------------|
| LED Type              | SMD                                                                                                 |
| LED Power adapter     | Meanwell or equivalent                                                                              |
| LED Power             | 150 watt                                                                                            |
| Voltage               | AC90~305V                                                                                           |
| Frequency             | 50/60 Hz                                                                                            |
| Light color           | 4000 Kelvin                                                                                         |
| Beam angle            | 15°/40°/60° or 90°                                                                                  |
| Ambient temperature   | -40° to +50°C                                                                                       |
| Luminous flux         | 18000 Lumens                                                                                        |
| Colour reproduction   | CRI 95                                                                                              |
| Power Factor          | ≥ 0,90                                                                                              |
| Switching restistance | > 100000                                                                                            |
| Start-up time         | 1 second                                                                                            |
| Ingress Protection    | IP66                                                                                                |
| Protection class      | I                                                                                                   |
| Impact resistance     | IK 08                                                                                               |
| Weight                | 5,35 kg                                                                                             |
| Dimensions            | L278 x W296 x H230mm                                                                                |
| Material              | Aluminum, PMMA, Stainless Steel                                                                     |
| Dimming               | not dimmable dimmable optional: 0-10V, DALI or Zigbee                                               |
| Others                | incl. 2 meter connection with EU plug<br>(EU plug IP20, only for test)<br>Housing color gray/silver |
| Energy efficiency     | E                                                                                                   |
| Lifespan              | L80/B20 at 50000 hours                                                                              |
| Certificates          | CE, RoHS                                                                                            |