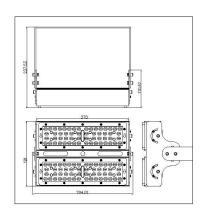

### LEDX DAY LIGHT LINEAR 100 watts including power adapter

| Item number           | LEDX-Day light-100W-Linear-4000K                                                                    |
|-----------------------|-----------------------------------------------------------------------------------------------------|
| LED Type              | SMD                                                                                                 |
| LED Power adapter     | Meanwell or equivalent                                                                              |
| LED Power             | 100 watt                                                                                            |
| Voltage               | AC90~305V                                                                                           |
| Frequency             | 50/60 Hz                                                                                            |
| Light color           | 4000 Kelvin                                                                                         |
| Beam angle            | 15°/40°/60° or 90°                                                                                  |
| Ambient temperature   | -40° to +50°C                                                                                       |
| Luminous flux         | 12000 Lumens                                                                                        |
| Colour reproduction   | CRI 95                                                                                              |
| Power Factor          | ≥ 0,90                                                                                              |
| Switching restistance | > 100000                                                                                            |
| Start-up time         | 1 second                                                                                            |
| Ingress Protection    | IP66                                                                                                |
| Protection class      | I                                                                                                   |
| Impact resistance     | IK 08                                                                                               |
| Weight                | 3,95 kg                                                                                             |
| Dimensions            | L556 x W86 x H230mm                                                                                 |
| Material              | Aluminum, PMMA, Stainless Steel                                                                     |
| Dimming               | not dimmable dimmable optional: 0-10V, DALI or Zigbee                                               |
| Others                | incl. 2 meter connection with EU plug<br>(EU plug IP20, only for test)<br>Housing color gray/silver |
| Energy efficiency     | E                                                                                                   |
| Lifespan              | L80/B20 at 50000 hours                                                                              |
| Certificates          | CE, RoHS                                                                                            |

### LEDX DAY LIGHT LINEAR 150 watts including power adapter

| Item number           | LEDX-Day light-150W-Linear-4000K                                                                    |
|-----------------------|-----------------------------------------------------------------------------------------------------|
| LED Type              | SMD                                                                                                 |
| LED Power adapter     | Meanwell or equivalent                                                                              |
| LED Power             | 150 watt                                                                                            |
| Voltage               | AC90~305V                                                                                           |
| Frequency             | 50/60 Hz                                                                                            |
| Light color           | 4000 Kelvin                                                                                         |
| Beam angle            | 15°/40°/60° or 90°                                                                                  |
| Ambient temperature   | -40° to +50°C                                                                                       |
| Luminous flux         | 18000 Lumens                                                                                        |
| Colour reproduction   | CRI 95                                                                                              |
| Power Factor          | ≥ 0,90                                                                                              |
| Switching restistance | > 100000                                                                                            |
| Start-up time         | 1 second                                                                                            |
| Ingress Protection    | IP66                                                                                                |
| Protection class      | I                                                                                                   |
| Impact resistance     | IK 08                                                                                               |
| Weight                | 5,35 kg                                                                                             |
| Dimensions            | L834 x W86 x H230mm                                                                                 |
| Material              | Aluminum, PMMA, Stainless Steel                                                                     |
| Dimming               | not dimmable dimmable optional: 0-10V, DALI or Zigbee                                               |
| Others                | incl. 2 meter connection with EU plug<br>(EU plug IP20, only for test)<br>Housing color gray/silver |
| Energy efficiency     | E                                                                                                   |
| Lifespan              | L80/B20 at 50000 hours                                                                              |
| Certificates          | CE, RoHS                                                                                            |