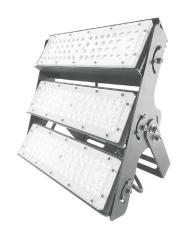

### LEDX DAY LIGHT LINEAR 150 watts including power adapter

| Item number           | LEDX-Day light-150W-Linear-4000K                                                                    |
|-----------------------|-----------------------------------------------------------------------------------------------------|
| LED Type              | SMD                                                                                                 |
| LED Power adapter     | Meanwell or equivalent                                                                              |
| LED Power             | 150 watt                                                                                            |
| Voltage               | AC90~305V                                                                                           |
| Frequency             | 50/60 Hz                                                                                            |
| Light color           | 4000 Kelvin                                                                                         |
| Beam angle            | 15°/40°/60° or 90°                                                                                  |
| Ambient temperature   | -40° to +50°C                                                                                       |
| Luminous flux         | 18000 Lumens                                                                                        |
| Colour reproduction   | CRI 95                                                                                              |
| Power Factor          | ≥ 0,90                                                                                              |
| Switching restistance | > 100000                                                                                            |
| Start-up time         | 1 second                                                                                            |
| Ingress Protection    | IP66                                                                                                |
| Protection class      | I                                                                                                   |
| Impact resistance     | IK 08                                                                                               |
| Weight                | 5,35 kg                                                                                             |
| Dimensions            | L834 x W86 x H230mm                                                                                 |
| Material              | Aluminum, PMMA, Stainless Steel                                                                     |
| Dimming               | not dimmable dimmable optional: 0-10V, DALI or Zigbee                                               |
| Others                | incl. 2 meter connection with EU plug<br>(EU plug IP20, only for test)<br>Housing color gray/silver |
| Energy efficiency     | E                                                                                                   |
| Lifespan              | L80/B20 at 50000 hours                                                                              |
| Certificates          | CE, RoHS                                                                                            |