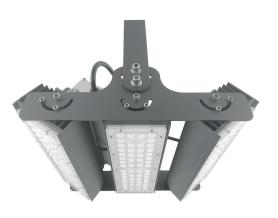

### LEDX DAY LIGHT LINEAR 150 watts including power adapter

| Item number           | LEDX-Day light-150W-Linear-4000K                                                                    |
|-----------------------|-----------------------------------------------------------------------------------------------------|
| LED Type              | SMD                                                                                                 |
| LED Power adapter     | Meanwell or equivalent                                                                              |
| LED Power             | 150 watt                                                                                            |
| Voltage               | AC90~305V                                                                                           |
| Frequency             | 50/60 Hz                                                                                            |
| Light color           | 4000 Kelvin                                                                                         |
| Beam angle            | 15°/40°/60° or 90°                                                                                  |
| Ambient temperature   | -40° to +50°C                                                                                       |
| Luminous flux         | 18000 Lumens                                                                                        |
| Colour reproduction   | CRI 95                                                                                              |
| Power Factor          | ≥ 0,90                                                                                              |
| Switching restistance | > 100000                                                                                            |
| Start-up time         | 1 second                                                                                            |
| Ingress Protection    | IP66                                                                                                |
| Protection class      | I                                                                                                   |
| Impact resistance     | IK 08                                                                                               |
| Weight                | 5,35 kg                                                                                             |
| Dimensions            | L834 x W86 x H230mm                                                                                 |
| Material              | Aluminum, PMMA, Stainless Steel                                                                     |
| Dimming               | not dimmable dimmable optional: 0-10V, DALI or Zigbee                                               |
| Others                | incl. 2 meter connection with EU plug<br>(EU plug IP20, only for test)<br>Housing color gray/silver |
| Energy efficiency     | E                                                                                                   |
| Lifespan              | L80/B20 at 50000 hours                                                                              |
| Certificates          | CE, RoHS                                                                                            |