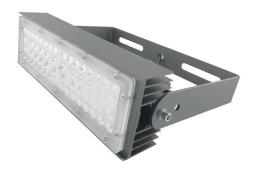

### LEDX DAY LIGHT LINEAR 100 watts including power adapter

| Item number           | LEDX-Day light-100W-Linear-4000K                                                                    |
|-----------------------|-----------------------------------------------------------------------------------------------------|
| LED Type              | SMD                                                                                                 |
| LED Power adapter     | Meanwell or equivalent                                                                              |
| LED Power             | 100 watt                                                                                            |
| Voltage               | AC90~305V                                                                                           |
| Frequency             | 50/60 Hz                                                                                            |
| Light color           | 4000 Kelvin                                                                                         |
| Beam angle            | 15°/40°/60° or 90°                                                                                  |
| Ambient temperature   | -40° to +50°C                                                                                       |
| Luminous flux         | 12000 Lumens                                                                                        |
| Colour reproduction   | CRI 95                                                                                              |
| Power Factor          | ≥ 0,90                                                                                              |
| Switching restistance | > 100000                                                                                            |
| Start-up time         | 1 second                                                                                            |
| Ingress Protection    | IP66                                                                                                |
| Protection class      | I                                                                                                   |
| Impact resistance     | IK 08                                                                                               |
| Weight                | 3,95 kg                                                                                             |
| Dimensions            | L556 x W86 x H230mm                                                                                 |
| Material              | Aluminum, PMMA, Stainless Steel                                                                     |
| Dimming               | not dimmable dimmable optional: 0-10V, DALI or Zigbee                                               |
| Others                | incl. 2 meter connection with EU plug<br>(EU plug IP20, only for test)<br>Housing color gray/silver |
| Energy efficiency     | E                                                                                                   |
| Lifespan              | L80/B20 at 50000 hours                                                                              |
| Certificates          | CE, RoHS                                                                                            |

### LEDX DAY LIGHT LINEAR 150 watts including power adapter

| Item number           | LEDX-Day light-150W-Linear-4000K                                                                    |
|-----------------------|-----------------------------------------------------------------------------------------------------|
| LED Type              | SMD                                                                                                 |
| LED Power adapter     | Meanwell or equivalent                                                                              |
| LED Power             | 150 watt                                                                                            |
| Voltage               | AC90~305V                                                                                           |
| Frequency             | 50/60 Hz                                                                                            |
| Light color           | 4000 Kelvin                                                                                         |
| Beam angle            | 15°/40°/60° or 90°                                                                                  |
| Ambient temperature   | -40° to +50°C                                                                                       |
| Luminous flux         | 18000 Lumens                                                                                        |
| Colour reproduction   | CRI 95                                                                                              |
| Power Factor          | ≥ 0,90                                                                                              |
| Switching restistance | > 100000                                                                                            |
| Start-up time         | 1 second                                                                                            |
| Ingress Protection    | IP66                                                                                                |
| Protection class      | I                                                                                                   |
| Impact resistance     | IK 08                                                                                               |
| Weight                | 5,35 kg                                                                                             |
| Dimensions            | L834 x W86 x H230mm                                                                                 |
| Material              | Aluminum, PMMA, Stainless Steel                                                                     |
| Dimming               | not dimmable dimmable optional: 0-10V, DALI or Zigbee                                               |
| Others                | incl. 2 meter connection with EU plug<br>(EU plug IP20, only for test)<br>Housing color gray/silver |
| Energy efficiency     | E                                                                                                   |
| Lifespan              | L80/B20 at 50000 hours                                                                              |
| Certificates          | CE, RoHS                                                                                            |