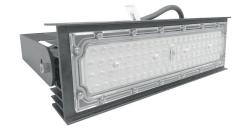

### LEDX DAY LIGHT 50 watts including power adapter

| Item number           | LEDX-Day light-50W-4000K                                                                            |
|-----------------------|-----------------------------------------------------------------------------------------------------|
| LED Type              | SMD                                                                                                 |
| LED Power adapter     | Meanwell or equivalent                                                                              |
| LED Power             | 50 watt                                                                                             |
| Voltage               | AC90~305V                                                                                           |
| Frequency             | 50/60 Hz                                                                                            |
| Light color           | 4000 Kelvin                                                                                         |
| Beam angle            | 15°/40°/60° or 90°                                                                                  |
| Ambient temperature   | -40° to +50°C                                                                                       |
| Luminous flux         | 6000 Lumens                                                                                         |
| Colour reproduction   | CRI 95                                                                                              |
| Power Factor          | ≥ 0,90                                                                                              |
| Switching restistance | > 100000                                                                                            |
| Start-up time         | 1 second                                                                                            |
| Ingress Protection    | IP66                                                                                                |
| Protection class      | 1                                                                                                   |
| Impact resistance     | IK 08                                                                                               |
| Weight                | 2,45 kg                                                                                             |
| Dimensions            | L278 x W86 x H230mm                                                                                 |
| Material              | Aluminum, PMMA, Stainless Steel                                                                     |
| Dimming               | not dimmable dimmable optional: 0-10V, DALI or Zigbee                                               |
| Others                | incl. 2 meter connection with EU plug<br>(EU plug IP20, only for test)<br>Housing color gray/silver |
| Energy efficiency     | E                                                                                                   |
| Lifespan              | L80/B20 at 50000 hours                                                                              |
| Certificates          | CE, RoHS                                                                                            |

### **LEDX DAY LIGHT** 100 watts including power adapter

| Item number           | LEDX-Day light-100W-4000K                                                                           |
|-----------------------|-----------------------------------------------------------------------------------------------------|
| LED Type              | SMD                                                                                                 |
| LED Power adapter     | Meanwell or equivalent                                                                              |
| LED Power             | 100 watt                                                                                            |
| Voltage               | AC90~305V                                                                                           |
| Frequency             | 50/60 Hz                                                                                            |
| Light color           | 4000 Kelvin                                                                                         |
| Beam angle            | 15°/40°/60° or 90°                                                                                  |
| Ambient temperature   | -40° to +50°C                                                                                       |
| Luminous flux         | 12000 Lumens                                                                                        |
| Colour reproduction   | CRI 95                                                                                              |
| Power Factor          | ≥ 0,90                                                                                              |
| Switching restistance | > 100000                                                                                            |
| Start-up time         | 1 second                                                                                            |
| Ingress Protection    | IP66                                                                                                |
| Protection class      | I                                                                                                   |
| Impact resistance     | IK 08                                                                                               |
| Weight                | 3,95 kg                                                                                             |
| Dimensions            | L278 x W191 x H230mm                                                                                |
| Material              | Aluminum, PMMA, Stainless Steel                                                                     |
| Dimming               | not dimmable dimmable optional: 0-10V, DALI or Zigbee                                               |
| Others                | incl. 2 meter connection with EU plug<br>(EU plug IP20, only for test)<br>Housing color gray/silver |
| Energy efficiency     | E                                                                                                   |
| Lifespan              | L80/B20 at 50000 hours                                                                              |
| Certificates          | CE, RoHS                                                                                            |

### LEDX DAY LIGHT 150 watts including power adapter

| Item number           | LEDX-Day light-150W-4000K                                                                           |
|-----------------------|-----------------------------------------------------------------------------------------------------|
| LED Type              | SMD                                                                                                 |
| LED Power adapter     | Meanwell or equivalent                                                                              |
| LED Power             | 150 watt                                                                                            |
| Voltage               | AC90~305V                                                                                           |
| Frequency             | 50/60 Hz                                                                                            |
| Light color           | 4000 Kelvin                                                                                         |
| Beam angle            | 15°/40°/60° or 90°                                                                                  |
| Ambient temperature   | -40° to +50°C                                                                                       |
| Luminous flux         | 18000 Lumens                                                                                        |
| Colour reproduction   | CRI 95                                                                                              |
| Power Factor          | ≥ 0,90                                                                                              |
| Switching restistance | > 100000                                                                                            |
| Start-up time         | 1 second                                                                                            |
| Ingress Protection    | IP66                                                                                                |
| Protection class      | I                                                                                                   |
| Impact resistance     | IK 08                                                                                               |
| Weight                | 5,35 kg                                                                                             |
| Dimensions            | L278 x W296 x H230mm                                                                                |
| Material              | Aluminum, PMMA, Stainless Steel                                                                     |
| Dimming               | not dimmable dimmable optional: 0-10V, DALI or Zigbee                                               |
| Others                | incl. 2 meter connection with EU plug<br>(EU plug IP20, only for test)<br>Housing color gray/silver |
| Energy efficiency     | E                                                                                                   |
| Lifespan              | L80/B20 at 50000 hours                                                                              |
| Certificates          | CE, RoHS                                                                                            |

### **LEDX DAY LIGHT** 200 watts including power adapter

| Item number           | LEDX-Day light-200W-4000K                                                                           |
|-----------------------|-----------------------------------------------------------------------------------------------------|
| LED Type              | SMD                                                                                                 |
| LED Power adapter     | Meanwell or equivalent                                                                              |
| LED Power             | 200 watt                                                                                            |
| Voltage               | AC90~305V                                                                                           |
| Frequency             | 50/60 Hz                                                                                            |
| Light color           | 4000 Kelvin                                                                                         |
| Beam angle            | 15°/40°/60° or 90°                                                                                  |
| Ambient temperature   | -40° to +50°C                                                                                       |
| Luminous flux         | 24000 Lumens                                                                                        |
| Colour reproduction   | CRI 95                                                                                              |
| Power Factor          | ≥ 0,90                                                                                              |
| Switching restistance | > 100000                                                                                            |
| Start-up time         | 1 second                                                                                            |
| Ingress Protection    | IP66                                                                                                |
| Protection class      | 1                                                                                                   |
| Impact resistance     | IK 08                                                                                               |
| Weight                | 6,85 kg                                                                                             |
| Dimensions            | L278 x W401 x H230mm                                                                                |
| Material              | Aluminum, PMMA, Stainless Steel                                                                     |
| Dimming               | not dimmable dimmable optional: 0-10V, DALI or Zigbee                                               |
| Others                | incl. 2 meter connection with EU plug<br>(EU plug IP20, only for test)<br>Housing color gray/silver |
| Energy efficiency     | E                                                                                                   |
| Lifespan              | L80/B20 at 50000 hours                                                                              |
| Certificates          | CE, RoHS                                                                                            |

### LEDX DAY LIGHT LINEAR 100 watts including power adapter

| Item number           | LEDX-Day light-100W-Linear-4000K                                                                    |
|-----------------------|-----------------------------------------------------------------------------------------------------|
| LED Type              | SMD                                                                                                 |
| LED Power adapter     | Meanwell or equivalent                                                                              |
| LED Power             | 100 watt                                                                                            |
| Voltage               | AC90~305V                                                                                           |
| Frequency             | 50/60 Hz                                                                                            |
| Light color           | 4000 Kelvin                                                                                         |
| Beam angle            | 15°/40°/60° or 90°                                                                                  |
| Ambient temperature   | -40° to +50°C                                                                                       |
| Luminous flux         | 12000 Lumens                                                                                        |
| Colour reproduction   | CRI 95                                                                                              |
| Power Factor          | ≥ 0,90                                                                                              |
| Switching restistance | > 100000                                                                                            |
| Start-up time         | 1 second                                                                                            |
| Ingress Protection    | IP66                                                                                                |
| Protection class      | I                                                                                                   |
| Impact resistance     | IK 08                                                                                               |
| Weight                | 3,95 kg                                                                                             |
| Dimensions            | L556 x W86 x H230mm                                                                                 |
| Material              | Aluminum, PMMA, Stainless Steel                                                                     |
| Dimming               | not dimmable dimmable optional: 0-10V, DALI or Zigbee                                               |
| Others                | incl. 2 meter connection with EU plug<br>(EU plug IP20, only for test)<br>Housing color gray/silver |
| Energy efficiency     | E                                                                                                   |
| Lifespan              | L80/B20 at 50000 hours                                                                              |
| Certificates          | CE, RoHS                                                                                            |

### LEDX DAY LIGHT LINEAR 150 watts including power adapter

| Item number           | LEDX-Day light-150W-Linear-4000K                                                                    |
|-----------------------|-----------------------------------------------------------------------------------------------------|
| LED Type              | SMD                                                                                                 |
| LED Power adapter     | Meanwell or equivalent                                                                              |
| LED Power             | 150 watt                                                                                            |
| Voltage               | AC90~305V                                                                                           |
| Frequency             | 50/60 Hz                                                                                            |
| Light color           | 4000 Kelvin                                                                                         |
| Beam angle            | 15°/40°/60° or 90°                                                                                  |
| Ambient temperature   | -40° to +50°C                                                                                       |
| Luminous flux         | 18000 Lumens                                                                                        |
| Colour reproduction   | CRI 95                                                                                              |
| Power Factor          | ≥ 0,90                                                                                              |
| Switching restistance | > 100000                                                                                            |
| Start-up time         | 1 second                                                                                            |
| Ingress Protection    | IP66                                                                                                |
| Protection class      | I                                                                                                   |
| Impact resistance     | IK 08                                                                                               |
| Weight                | 5,35 kg                                                                                             |
| Dimensions            | L834 x W86 x H230mm                                                                                 |
| Material              | Aluminum, PMMA, Stainless Steel                                                                     |
| Dimming               | not dimmable dimmable optional: 0-10V, DALI or Zigbee                                               |
| Others                | incl. 2 meter connection with EU plug<br>(EU plug IP20, only for test)<br>Housing color gray/silver |
| Energy efficiency     | E                                                                                                   |
| Lifespan              | L80/B20 at 50000 hours                                                                              |
| Certificates          | CE, RoHS                                                                                            |