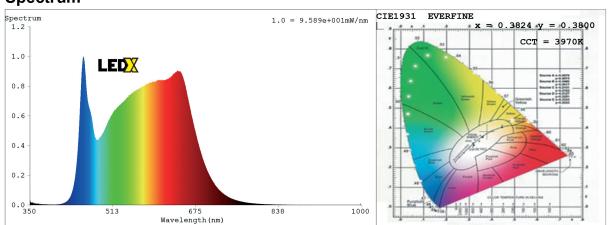

#### Light spectrum

# a 50 watt LEDX Day light from 400-720nm

#### **Spectrum**

#### **Colorimetric Parameters**

Chromaticity Coordinate: x = 0.3824 y = 0.3800 / u' = 0.2251 v' = 0.5033 (duv=9.42e-04)

CCT= 3970K Prcp WL: Ld=578.7nm Purity=28.8%

Peak WL: Lp=455nm FWHM: =29.0nm Ratio:R=19.9% G=75.5% B=4.6%

Render Index: Ra = 95.0

R1 =96 R2 =99 R3 =99 R4 =92 R5 =94 R6 =96 R7 =94

R8 = 91 R9 = 82 R10 = 96 R11 = 93 R12 = 72 R13 = 97 R14 = 99 R15 = 94

#### **Photometric & Radiometric Parameters**

Flux = 5197.2 Im Eff. : 86.87 Im/W Fe = 17.681 W

Photons1:1.374e+001 umol/s(400~500nm) Photons2:3.516e+001 umol/s(600~700nm)

Photosynthetic:PPF:81.359umol/s PAR WATT:17108mW(400-700nm)