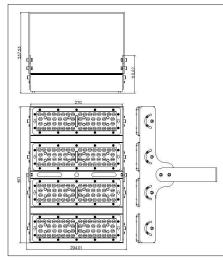

### LEDX DAY LIGHT 50 watts including power adapter

| Item number           | LEDX-Day light-50W-4000K                                                                            |
|-----------------------|-----------------------------------------------------------------------------------------------------|
| LED Type              | SMD                                                                                                 |
| LED Power adapter     | Meanwell or equivalent                                                                              |
| LED Power             | 50 watt                                                                                             |
| Voltage               | AC90~305V                                                                                           |
| Frequency             | 50/60 Hz                                                                                            |
| Light color           | 4000 Kelvin                                                                                         |
| Beam angle            | 15°/40°/60° or 90°                                                                                  |
| Ambient temperature   | -40° to +50°C                                                                                       |
| Luminous flux         | 6000 Lumens                                                                                         |
| Colour reproduction   | CRI 95                                                                                              |
| Power Factor          | ≥ 0,90                                                                                              |
| Switching restistance | > 100000                                                                                            |
| Start-up time         | 1 second                                                                                            |
| Ingress Protection    | IP66                                                                                                |
| Protection class      | 1                                                                                                   |
| Impact resistance     | IK 08                                                                                               |
| Weight                | 2,45 kg                                                                                             |
| Dimensions            | L278 x W86 x H230mm                                                                                 |
| Material              | Aluminum, PMMA, Stainless Steel                                                                     |
| Dimming               | not dimmable dimmable optional: 0-10V, DALI or Zigbee                                               |
| Others                | incl. 2 meter connection with EU plug<br>(EU plug IP20, only for test)<br>Housing color gray/silver |
| Energy efficiency     | E                                                                                                   |
| Lifespan              | L80/B20 at 50000 hours                                                                              |
| Certificates          | CE, RoHS                                                                                            |

### **LEDX DAY LIGHT** 100 watts including power adapter

| Item number           | LEDX-Day light-100W-4000K                                                                           |
|-----------------------|-----------------------------------------------------------------------------------------------------|
| LED Type              | SMD                                                                                                 |
| LED Power adapter     | Meanwell or equivalent                                                                              |
| LED Power             | 100 watt                                                                                            |
| Voltage               | AC90~305V                                                                                           |
| Frequency             | 50/60 Hz                                                                                            |
| Light color           | 4000 Kelvin                                                                                         |
| Beam angle            | 15°/40°/60° or 90°                                                                                  |
| Ambient temperature   | -40° to +50°C                                                                                       |
| Luminous flux         | 12000 Lumens                                                                                        |
| Colour reproduction   | CRI 95                                                                                              |
| Power Factor          | ≥ 0,90                                                                                              |
| Switching restistance | > 100000                                                                                            |
| Start-up time         | 1 second                                                                                            |
| Ingress Protection    | IP66                                                                                                |
| Protection class      | I                                                                                                   |
| Impact resistance     | IK 08                                                                                               |
| Weight                | 3,95 kg                                                                                             |
| Dimensions            | L278 x W191 x H230mm                                                                                |
| Material              | Aluminum, PMMA, Stainless Steel                                                                     |
| Dimming               | not dimmable dimmable optional: 0-10V, DALI or Zigbee                                               |
| Others                | incl. 2 meter connection with EU plug<br>(EU plug IP20, only for test)<br>Housing color gray/silver |
| Energy efficiency     | E                                                                                                   |
| Lifespan              | L80/B20 at 50000 hours                                                                              |
| Certificates          | CE, RoHS                                                                                            |

### LEDX DAY LIGHT 150 watts including power adapter

| Item number           | LEDX-Day light-150W-4000K                                                                           |
|-----------------------|-----------------------------------------------------------------------------------------------------|
| LED Type              | SMD                                                                                                 |
| LED Power adapter     | Meanwell or equivalent                                                                              |
| LED Power             | 150 watt                                                                                            |
| Voltage               | AC90~305V                                                                                           |
| Frequency             | 50/60 Hz                                                                                            |
| Light color           | 4000 Kelvin                                                                                         |
| Beam angle            | 15°/40°/60° or 90°                                                                                  |
| Ambient temperature   | -40° to +50°C                                                                                       |
| Luminous flux         | 18000 Lumens                                                                                        |
| Colour reproduction   | CRI 95                                                                                              |
| Power Factor          | ≥ 0,90                                                                                              |
| Switching restistance | > 100000                                                                                            |
| Start-up time         | 1 second                                                                                            |
| Ingress Protection    | IP66                                                                                                |
| Protection class      | I                                                                                                   |
| Impact resistance     | IK 08                                                                                               |
| Weight                | 5,35 kg                                                                                             |
| Dimensions            | L278 x W296 x H230mm                                                                                |
| Material              | Aluminum, PMMA, Stainless Steel                                                                     |
| Dimming               | not dimmable dimmable optional: 0-10V, DALI or Zigbee                                               |
| Others                | incl. 2 meter connection with EU plug<br>(EU plug IP20, only for test)<br>Housing color gray/silver |
| Energy efficiency     | E                                                                                                   |
| Lifespan              | L80/B20 at 50000 hours                                                                              |
| Certificates          | CE, RoHS                                                                                            |

### **LEDX DAY LIGHT** 200 watts including power adapter

| Item number           | LEDX-Day light-200W-4000K                                                                           |
|-----------------------|-----------------------------------------------------------------------------------------------------|
| LED Type              | SMD                                                                                                 |
| LED Power adapter     | Meanwell or equivalent                                                                              |
| LED Power             | 200 watt                                                                                            |
| Voltage               | AC90~305V                                                                                           |
| Frequency             | 50/60 Hz                                                                                            |
| Light color           | 4000 Kelvin                                                                                         |
| Beam angle            | 15°/40°/60° or 90°                                                                                  |
| Ambient temperature   | -40° to +50°C                                                                                       |
| Luminous flux         | 24000 Lumens                                                                                        |
| Colour reproduction   | CRI 95                                                                                              |
| Power Factor          | ≥ 0,90                                                                                              |
| Switching restistance | > 100000                                                                                            |
| Start-up time         | 1 second                                                                                            |
| Ingress Protection    | IP66                                                                                                |
| Protection class      | 1                                                                                                   |
| Impact resistance     | IK 08                                                                                               |
| Weight                | 6,85 kg                                                                                             |
| Dimensions            | L278 x W401 x H230mm                                                                                |
| Material              | Aluminum, PMMA, Stainless Steel                                                                     |
| Dimming               | not dimmable dimmable optional: 0-10V, DALI or Zigbee                                               |
| Others                | incl. 2 meter connection with EU plug<br>(EU plug IP20, only for test)<br>Housing color gray/silver |
| Energy efficiency     | E                                                                                                   |
| Lifespan              | L80/B20 at 50000 hours                                                                              |
| Certificates          | CE, RoHS                                                                                            |

### LEDX DAY LIGHT LINEAR 100 watts including power adapter

| Item number           | LEDX-Day light-100W-Linear-4000K                                                                    |
|-----------------------|-----------------------------------------------------------------------------------------------------|
| LED Type              | SMD                                                                                                 |
| LED Power adapter     | Meanwell or equivalent                                                                              |
| LED Power             | 100 watt                                                                                            |
| Voltage               | AC90~305V                                                                                           |
| Frequency             | 50/60 Hz                                                                                            |
| Light color           | 4000 Kelvin                                                                                         |
| Beam angle            | 15°/40°/60° or 90°                                                                                  |
| Ambient temperature   | -40° to +50°C                                                                                       |
| Luminous flux         | 12000 Lumens                                                                                        |
| Colour reproduction   | CRI 95                                                                                              |
| Power Factor          | ≥ 0,90                                                                                              |
| Switching restistance | > 100000                                                                                            |
| Start-up time         | 1 second                                                                                            |
| Ingress Protection    | IP66                                                                                                |
| Protection class      | I                                                                                                   |
| Impact resistance     | IK 08                                                                                               |
| Weight                | 3,95 kg                                                                                             |
| Dimensions            | L556 x W86 x H230mm                                                                                 |
| Material              | Aluminum, PMMA, Stainless Steel                                                                     |
| Dimming               | not dimmable dimmable optional: 0-10V, DALI or Zigbee                                               |
| Others                | incl. 2 meter connection with EU plug<br>(EU plug IP20, only for test)<br>Housing color gray/silver |
| Energy efficiency     | E                                                                                                   |
| Lifespan              | L80/B20 at 50000 hours                                                                              |
| Certificates          | CE, RoHS                                                                                            |

### LEDX DAY LIGHT LINEAR 150 watts including power adapter

| Item number           | LEDX-Day light-150W-Linear-4000K                                                                    |
|-----------------------|-----------------------------------------------------------------------------------------------------|
| LED Type              | SMD                                                                                                 |
| LED Power adapter     | Meanwell or equivalent                                                                              |
| LED Power             | 150 watt                                                                                            |
| Voltage               | AC90~305V                                                                                           |
| Frequency             | 50/60 Hz                                                                                            |
| Light color           | 4000 Kelvin                                                                                         |
| Beam angle            | 15°/40°/60° or 90°                                                                                  |
| Ambient temperature   | -40° to +50°C                                                                                       |
| Luminous flux         | 18000 Lumens                                                                                        |
| Colour reproduction   | CRI 95                                                                                              |
| Power Factor          | ≥ 0,90                                                                                              |
| Switching restistance | > 100000                                                                                            |
| Start-up time         | 1 second                                                                                            |
| Ingress Protection    | IP66                                                                                                |
| Protection class      | I                                                                                                   |
| Impact resistance     | IK 08                                                                                               |
| Weight                | 5,35 kg                                                                                             |
| Dimensions            | L834 x W86 x H230mm                                                                                 |
| Material              | Aluminum, PMMA, Stainless Steel                                                                     |
| Dimming               | not dimmable dimmable optional: 0-10V, DALI or Zigbee                                               |
| Others                | incl. 2 meter connection with EU plug<br>(EU plug IP20, only for test)<br>Housing color gray/silver |
| Energy efficiency     | E                                                                                                   |
| Lifespan              | L80/B20 at 50000 hours                                                                              |
| Certificates          | CE, RoHS                                                                                            |