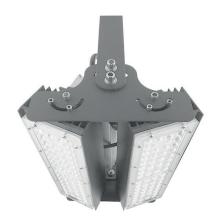

### LEDX DAY LIGHT 50 watts including power adapter

| Item number           | LEDX-Day light-50W-4000K                                                                            |
|-----------------------|-----------------------------------------------------------------------------------------------------|
| LED Type              | SMD                                                                                                 |
| LED Power adapter     | Meanwell or equivalent                                                                              |
| LED Power             | 50 watt                                                                                             |
| Voltage               | AC90~305V                                                                                           |
| Frequency             | 50/60 Hz                                                                                            |
| Light color           | 4000 Kelvin                                                                                         |
| Beam angle            | 15°/40°/60° or 90°                                                                                  |
| Ambient temperature   | -40° to +50°C                                                                                       |
| Luminous flux         | 6000 Lumens                                                                                         |
| Colour reproduction   | CRI 95                                                                                              |
| Power Factor          | ≥ 0,90                                                                                              |
| Switching restistance | > 100000                                                                                            |
| Start-up time         | 1 second                                                                                            |
| Ingress Protection    | IP66                                                                                                |
| Protection class      | 1                                                                                                   |
| Impact resistance     | IK 08                                                                                               |
| Weight                | 2,45 kg                                                                                             |
| Dimensions            | L278 x W86 x H230mm                                                                                 |
| Material              | Aluminum, PMMA, Stainless Steel                                                                     |
| Dimming               | not dimmable dimmable optional: 0-10V, DALI or Zigbee                                               |
| Others                | incl. 2 meter connection with EU plug<br>(EU plug IP20, only for test)<br>Housing color gray/silver |
| Energy efficiency     | E                                                                                                   |
| Lifespan              | L80/B20 at 50000 hours                                                                              |
| Certificates          | CE, RoHS                                                                                            |

### **LEDX DAY LIGHT** 100 watts including power adapter

| Item number           | LEDX-Day light-100W-4000K                                                                           |
|-----------------------|-----------------------------------------------------------------------------------------------------|
| LED Type              | SMD                                                                                                 |
| LED Power adapter     | Meanwell or equivalent                                                                              |
| LED Power             | 100 watt                                                                                            |
| Voltage               | AC90~305V                                                                                           |
| Frequency             | 50/60 Hz                                                                                            |
| Light color           | 4000 Kelvin                                                                                         |
| Beam angle            | 15°/40°/60° or 90°                                                                                  |
| Ambient temperature   | -40° to +50°C                                                                                       |
| Luminous flux         | 12000 Lumens                                                                                        |
| Colour reproduction   | CRI 95                                                                                              |
| Power Factor          | ≥ 0,90                                                                                              |
| Switching restistance | > 100000                                                                                            |
| Start-up time         | 1 second                                                                                            |
| Ingress Protection    | IP66                                                                                                |
| Protection class      | I                                                                                                   |
| Impact resistance     | IK 08                                                                                               |
| Weight                | 3,95 kg                                                                                             |
| Dimensions            | L278 x W191 x H230mm                                                                                |
| Material              | Aluminum, PMMA, Stainless Steel                                                                     |
| Dimming               | not dimmable dimmable optional: 0-10V, DALI or Zigbee                                               |
| Others                | incl. 2 meter connection with EU plug<br>(EU plug IP20, only for test)<br>Housing color gray/silver |
| Energy efficiency     | E                                                                                                   |
| Lifespan              | L80/B20 at 50000 hours                                                                              |
| Certificates          | CE, RoHS                                                                                            |

### LEDX DAY LIGHT 150 watts including power adapter

| Item number           | LEDX-Day light-150W-4000K                                                                           |
|-----------------------|-----------------------------------------------------------------------------------------------------|
| LED Type              | SMD                                                                                                 |
| LED Power adapter     | Meanwell or equivalent                                                                              |
| LED Power             | 150 watt                                                                                            |
| Voltage               | AC90~305V                                                                                           |
| Frequency             | 50/60 Hz                                                                                            |
| Light color           | 4000 Kelvin                                                                                         |
| Beam angle            | 15°/40°/60° or 90°                                                                                  |
| Ambient temperature   | -40° to +50°C                                                                                       |
| Luminous flux         | 18000 Lumens                                                                                        |
| Colour reproduction   | CRI 95                                                                                              |
| Power Factor          | ≥ 0,90                                                                                              |
| Switching restistance | > 100000                                                                                            |
| Start-up time         | 1 second                                                                                            |
| Ingress Protection    | IP66                                                                                                |
| Protection class      | I                                                                                                   |
| Impact resistance     | IK 08                                                                                               |
| Weight                | 5,35 kg                                                                                             |
| Dimensions            | L278 x W296 x H230mm                                                                                |
| Material              | Aluminum, PMMA, Stainless Steel                                                                     |
| Dimming               | not dimmable dimmable optional: 0-10V, DALI or Zigbee                                               |
| Others                | incl. 2 meter connection with EU plug<br>(EU plug IP20, only for test)<br>Housing color gray/silver |
| Energy efficiency     | E                                                                                                   |
| Lifespan              | L80/B20 at 50000 hours                                                                              |
| Certificates          | CE, RoHS                                                                                            |

### **LEDX DAY LIGHT** 200 watts including power adapter

| Item number           | LEDX-Day light-200W-4000K                                                                           |
|-----------------------|-----------------------------------------------------------------------------------------------------|
| LED Type              | SMD                                                                                                 |
| LED Power adapter     | Meanwell or equivalent                                                                              |
| LED Power             | 200 watt                                                                                            |
| Voltage               | AC90~305V                                                                                           |
| Frequency             | 50/60 Hz                                                                                            |
| Light color           | 4000 Kelvin                                                                                         |
| Beam angle            | 15°/40°/60° or 90°                                                                                  |
| Ambient temperature   | -40° to +50°C                                                                                       |
| Luminous flux         | 24000 Lumens                                                                                        |
| Colour reproduction   | CRI 95                                                                                              |
| Power Factor          | ≥ 0,90                                                                                              |
| Switching restistance | > 100000                                                                                            |
| Start-up time         | 1 second                                                                                            |
| Ingress Protection    | IP66                                                                                                |
| Protection class      | 1                                                                                                   |
| Impact resistance     | IK 08                                                                                               |
| Weight                | 6,85 kg                                                                                             |
| Dimensions            | L278 x W401 x H230mm                                                                                |
| Material              | Aluminum, PMMA, Stainless Steel                                                                     |
| Dimming               | not dimmable dimmable optional: 0-10V, DALI or Zigbee                                               |
| Others                | incl. 2 meter connection with EU plug<br>(EU plug IP20, only for test)<br>Housing color gray/silver |
| Energy efficiency     | E                                                                                                   |
| Lifespan              | L80/B20 at 50000 hours                                                                              |
| Certificates          | CE, RoHS                                                                                            |