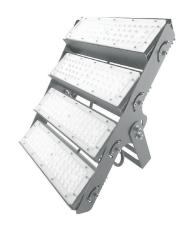

### **LEDX DAY LIGHT** 200 watts including power adapter

| Item number           | LEDX-Day light-200W-4000K                                                                           |
|-----------------------|-----------------------------------------------------------------------------------------------------|
| LED Type              | SMD                                                                                                 |
| LED Power adapter     | Meanwell or equivalent                                                                              |
| LED Power             | 200 watt                                                                                            |
| Voltage               | AC90~305V                                                                                           |
| Frequency             | 50/60 Hz                                                                                            |
| Light color           | 4000 Kelvin                                                                                         |
| Beam angle            | 15°/40°/60° or 90°                                                                                  |
| Ambient temperature   | -40° to +50°C                                                                                       |
| Luminous flux         | 24000 Lumens                                                                                        |
| Colour reproduction   | CRI 95                                                                                              |
| Power Factor          | ≥ 0,90                                                                                              |
| Switching restistance | > 100000                                                                                            |
| Start-up time         | 1 second                                                                                            |
| Ingress Protection    | IP66                                                                                                |
| Protection class      | 1                                                                                                   |
| Impact resistance     | IK 08                                                                                               |
| Weight                | 6,85 kg                                                                                             |
| Dimensions            | L278 x W401 x H230mm                                                                                |
| Material              | Aluminum, PMMA, Stainless Steel                                                                     |
| Dimming               | not dimmable dimmable optional: 0-10V, DALI or Zigbee                                               |
| Others                | incl. 2 meter connection with EU plug<br>(EU plug IP20, only for test)<br>Housing color gray/silver |
| Energy efficiency     | E                                                                                                   |
| Lifespan              | L80/B20 at 50000 hours                                                                              |
| Certificates          | CE, RoHS                                                                                            |