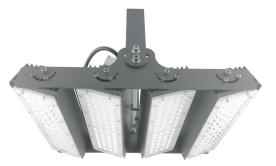

### LEDX DAY LIGHT 50 watts including power adapter

| Item number           | LEDX-Day light-50W-4000K                                                                            |
|-----------------------|-----------------------------------------------------------------------------------------------------|
| LED Type              | SMD                                                                                                 |
| LED Power adapter     | Meanwell or equivalent                                                                              |
| LED Power             | 50 watt                                                                                             |
| Voltage               | AC90~305V                                                                                           |
| Frequency             | 50/60 Hz                                                                                            |
| Light color           | 4000 Kelvin                                                                                         |
| Beam angle            | 15°/40°/60° or 90°                                                                                  |
| Ambient temperature   | -40° to +50°C                                                                                       |
| Luminous flux         | 6000 Lumens                                                                                         |
| Colour reproduction   | CRI 95                                                                                              |
| Power Factor          | ≥ 0,90                                                                                              |
| Switching restistance | > 100000                                                                                            |
| Start-up time         | 1 second                                                                                            |
| Ingress Protection    | IP66                                                                                                |
| Protection class      | 1                                                                                                   |
| Impact resistance     | IK 08                                                                                               |
| Weight                | 2,45 kg                                                                                             |
| Dimensions            | L278 x W86 x H230mm                                                                                 |
| Material              | Aluminum, PMMA, Stainless Steel                                                                     |
| Dimming               | not dimmable dimmable optional: 0-10V, DALI or Zigbee                                               |
| Others                | incl. 2 meter connection with EU plug<br>(EU plug IP20, only for test)<br>Housing color gray/silver |
| Energy efficiency     | E                                                                                                   |
| Lifespan              | L80/B20 at 50000 hours                                                                              |
| Certificates          | CE, RoHS                                                                                            |

### **LEDX DAY LIGHT** 100 watts including power adapter

| Item number           | LEDX-Day light-100W-4000K                                                                           |
|-----------------------|-----------------------------------------------------------------------------------------------------|
| LED Type              | SMD                                                                                                 |
| LED Power adapter     | Meanwell or equivalent                                                                              |
| LED Power             | 100 watt                                                                                            |
| Voltage               | AC90~305V                                                                                           |
| Frequency             | 50/60 Hz                                                                                            |
| Light color           | 4000 Kelvin                                                                                         |
| Beam angle            | 15°/40°/60° or 90°                                                                                  |
| Ambient temperature   | -40° to +50°C                                                                                       |
| Luminous flux         | 12000 Lumens                                                                                        |
| Colour reproduction   | CRI 95                                                                                              |
| Power Factor          | ≥ 0,90                                                                                              |
| Switching restistance | > 100000                                                                                            |
| Start-up time         | 1 second                                                                                            |
| Ingress Protection    | IP66                                                                                                |
| Protection class      | I                                                                                                   |
| Impact resistance     | IK 08                                                                                               |
| Weight                | 3,95 kg                                                                                             |
| Dimensions            | L278 x W191 x H230mm                                                                                |
| Material              | Aluminum, PMMA, Stainless Steel                                                                     |
| Dimming               | not dimmable dimmable optional: 0-10V, DALI or Zigbee                                               |
| Others                | incl. 2 meter connection with EU plug<br>(EU plug IP20, only for test)<br>Housing color gray/silver |
| Energy efficiency     | E                                                                                                   |
| Lifespan              | L80/B20 at 50000 hours                                                                              |
| Certificates          | CE, RoHS                                                                                            |

### LEDX DAY LIGHT 150 watts including power adapter

| Item number           | LEDX-Day light-150W-4000K                                                                           |
|-----------------------|-----------------------------------------------------------------------------------------------------|
| LED Type              | SMD                                                                                                 |
| LED Power adapter     | Meanwell or equivalent                                                                              |
| LED Power             | 150 watt                                                                                            |
| Voltage               | AC90~305V                                                                                           |
| Frequency             | 50/60 Hz                                                                                            |
| Light color           | 4000 Kelvin                                                                                         |
| Beam angle            | 15°/40°/60° or 90°                                                                                  |
| Ambient temperature   | -40° to +50°C                                                                                       |
| Luminous flux         | 18000 Lumens                                                                                        |
| Colour reproduction   | CRI 95                                                                                              |
| Power Factor          | ≥ 0,90                                                                                              |
| Switching restistance | > 100000                                                                                            |
| Start-up time         | 1 second                                                                                            |
| Ingress Protection    | IP66                                                                                                |
| Protection class      | I                                                                                                   |
| Impact resistance     | IK 08                                                                                               |
| Weight                | 5,35 kg                                                                                             |
| Dimensions            | L278 x W296 x H230mm                                                                                |
| Material              | Aluminum, PMMA, Stainless Steel                                                                     |
| Dimming               | not dimmable dimmable optional: 0-10V, DALI or Zigbee                                               |
| Others                | incl. 2 meter connection with EU plug<br>(EU plug IP20, only for test)<br>Housing color gray/silver |
| Energy efficiency     | E                                                                                                   |
| Lifespan              | L80/B20 at 50000 hours                                                                              |
| Certificates          | CE, RoHS                                                                                            |

### **LEDX DAY LIGHT** 200 watts including power adapter

| Item number           | LEDX-Day light-200W-4000K                                                                           |
|-----------------------|-----------------------------------------------------------------------------------------------------|
| LED Type              | SMD                                                                                                 |
| LED Power adapter     | Meanwell or equivalent                                                                              |
| LED Power             | 200 watt                                                                                            |
| Voltage               | AC90~305V                                                                                           |
| Frequency             | 50/60 Hz                                                                                            |
| Light color           | 4000 Kelvin                                                                                         |
| Beam angle            | 15°/40°/60° or 90°                                                                                  |
| Ambient temperature   | -40° to +50°C                                                                                       |
| Luminous flux         | 24000 Lumens                                                                                        |
| Colour reproduction   | CRI 95                                                                                              |
| Power Factor          | ≥ 0,90                                                                                              |
| Switching restistance | > 100000                                                                                            |
| Start-up time         | 1 second                                                                                            |
| Ingress Protection    | IP66                                                                                                |
| Protection class      | 1                                                                                                   |
| Impact resistance     | IK 08                                                                                               |
| Weight                | 6,85 kg                                                                                             |
| Dimensions            | L278 x W401 x H230mm                                                                                |
| Material              | Aluminum, PMMA, Stainless Steel                                                                     |
| Dimming               | not dimmable dimmable optional: 0-10V, DALI or Zigbee                                               |
| Others                | incl. 2 meter connection with EU plug<br>(EU plug IP20, only for test)<br>Housing color gray/silver |
| Energy efficiency     | E                                                                                                   |
| Lifespan              | L80/B20 at 50000 hours                                                                              |
| Certificates          | CE, RoHS                                                                                            |

### LEDX DAY LIGHT LINEAR 100 watts including power adapter

| Item number           | LEDX-Day light-100W-Linear-4000K                                                                    |
|-----------------------|-----------------------------------------------------------------------------------------------------|
| LED Type              | SMD                                                                                                 |
| LED Power adapter     | Meanwell or equivalent                                                                              |
| LED Power             | 100 watt                                                                                            |
| Voltage               | AC90~305V                                                                                           |
| Frequency             | 50/60 Hz                                                                                            |
| Light color           | 4000 Kelvin                                                                                         |
| Beam angle            | 15°/40°/60° or 90°                                                                                  |
| Ambient temperature   | -40° to +50°C                                                                                       |
| Luminous flux         | 12000 Lumens                                                                                        |
| Colour reproduction   | CRI 95                                                                                              |
| Power Factor          | ≥ 0,90                                                                                              |
| Switching restistance | > 100000                                                                                            |
| Start-up time         | 1 second                                                                                            |
| Ingress Protection    | IP66                                                                                                |
| Protection class      | I                                                                                                   |
| Impact resistance     | IK 08                                                                                               |
| Weight                | 3,95 kg                                                                                             |
| Dimensions            | L556 x W86 x H230mm                                                                                 |
| Material              | Aluminum, PMMA, Stainless Steel                                                                     |
| Dimming               | not dimmable dimmable optional: 0-10V, DALI or Zigbee                                               |
| Others                | incl. 2 meter connection with EU plug<br>(EU plug IP20, only for test)<br>Housing color gray/silver |
| Energy efficiency     | E                                                                                                   |
| Lifespan              | L80/B20 at 50000 hours                                                                              |
| Certificates          | CE, RoHS                                                                                            |

### LEDX DAY LIGHT LINEAR 150 watts including power adapter

| Item number           | LEDX-Day light-150W-Linear-4000K                                                                    |
|-----------------------|-----------------------------------------------------------------------------------------------------|
| LED Type              | SMD                                                                                                 |
| LED Power adapter     | Meanwell or equivalent                                                                              |
| LED Power             | 150 watt                                                                                            |
| Voltage               | AC90~305V                                                                                           |
| Frequency             | 50/60 Hz                                                                                            |
| Light color           | 4000 Kelvin                                                                                         |
| Beam angle            | 15°/40°/60° or 90°                                                                                  |
| Ambient temperature   | -40° to +50°C                                                                                       |
| Luminous flux         | 18000 Lumens                                                                                        |
| Colour reproduction   | CRI 95                                                                                              |
| Power Factor          | ≥ 0,90                                                                                              |
| Switching restistance | > 100000                                                                                            |
| Start-up time         | 1 second                                                                                            |
| Ingress Protection    | IP66                                                                                                |
| Protection class      | I                                                                                                   |
| Impact resistance     | IK 08                                                                                               |
| Weight                | 5,35 kg                                                                                             |
| Dimensions            | L834 x W86 x H230mm                                                                                 |
| Material              | Aluminum, PMMA, Stainless Steel                                                                     |
| Dimming               | not dimmable dimmable optional: 0-10V, DALI or Zigbee                                               |
| Others                | incl. 2 meter connection with EU plug<br>(EU plug IP20, only for test)<br>Housing color gray/silver |
| Energy efficiency     | E                                                                                                   |
| Lifespan              | L80/B20 at 50000 hours                                                                              |
| Certificates          | CE, RoHS                                                                                            |