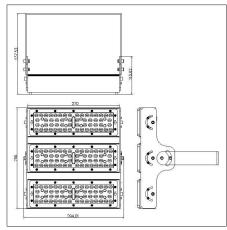

### LEDX DAY LIGHT LINEAR 150 watts including power adapter

| Item number           | LEDX-Day light-150W-Linear-4000K                                                                    |
|-----------------------|-----------------------------------------------------------------------------------------------------|
| LED Type              | SMD                                                                                                 |
| LED Power adapter     | Meanwell or equivalent                                                                              |
| LED Power             | 150 watt                                                                                            |
| Voltage               | AC90~305V                                                                                           |
| Frequency             | 50/60 Hz                                                                                            |
| Light color           | 4000 Kelvin                                                                                         |
| Beam angle            | 15°/40°/60° or 90°                                                                                  |
| Ambient temperature   | -40° to +50°C                                                                                       |
| Luminous flux         | 18000 Lumens                                                                                        |
| Colour reproduction   | CRI 95                                                                                              |
| Power Factor          | ≥ 0,90                                                                                              |
| Switching restistance | > 100000                                                                                            |
| Start-up time         | 1 second                                                                                            |
| Ingress Protection    | IP66                                                                                                |
| Protection class      | I                                                                                                   |
| Impact resistance     | IK 08                                                                                               |
| Weight                | 5,35 kg                                                                                             |
| Dimensions            | L834 x W86 x H230mm                                                                                 |
| Material              | Aluminum, PMMA, Stainless Steel                                                                     |
| Dimming               | not dimmable dimmable optional: 0-10V, DALI or Zigbee                                               |
| Others                | incl. 2 meter connection with EU plug<br>(EU plug IP20, only for test)<br>Housing color gray/silver |
| Energy efficiency     | E                                                                                                   |
| Lifespan              | L80/B20 at 50000 hours                                                                              |
| Certificates          | CE, RoHS                                                                                            |