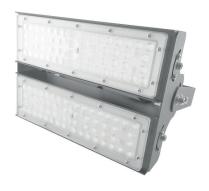

### LEDX DAY LIGHT LINEAR 100 watts including power adapter

| Item number           | LEDX-Day light-100W-Linear-4000K                                                                    |
|-----------------------|-----------------------------------------------------------------------------------------------------|
| LED Type              | SMD                                                                                                 |
| LED Power adapter     | Meanwell or equivalent                                                                              |
| LED Power             | 100 watt                                                                                            |
| Voltage               | AC90~305V                                                                                           |
| Frequency             | 50/60 Hz                                                                                            |
| Light color           | 4000 Kelvin                                                                                         |
| Beam angle            | 15°/40°/60° or 90°                                                                                  |
| Ambient temperature   | -40° to +50°C                                                                                       |
| Luminous flux         | 12000 Lumens                                                                                        |
| Colour reproduction   | CRI 95                                                                                              |
| Power Factor          | ≥ 0,90                                                                                              |
| Switching restistance | > 100000                                                                                            |
| Start-up time         | 1 second                                                                                            |
| Ingress Protection    | IP66                                                                                                |
| Protection class      | I                                                                                                   |
| Impact resistance     | IK 08                                                                                               |
| Weight                | 3,95 kg                                                                                             |
| Dimensions            | L556 x W86 x H230mm                                                                                 |
| Material              | Aluminum, PMMA, Stainless Steel                                                                     |
| Dimming               | not dimmable dimmable optional: 0-10V, DALI or Zigbee                                               |
| Others                | incl. 2 meter connection with EU plug<br>(EU plug IP20, only for test)<br>Housing color gray/silver |
| Energy efficiency     | E                                                                                                   |
| Lifespan              | L80/B20 at 50000 hours                                                                              |
| Certificates          | CE, RoHS                                                                                            |

### LEDX DAY LIGHT LINEAR 150 watts including power adapter

| Item number           | LEDX-Day light-150W-Linear-4000K                                                                    |
|-----------------------|-----------------------------------------------------------------------------------------------------|
| LED Type              | SMD                                                                                                 |
| LED Power adapter     | Meanwell or equivalent                                                                              |
| LED Power             | 150 watt                                                                                            |
| Voltage               | AC90~305V                                                                                           |
| Frequency             | 50/60 Hz                                                                                            |
| Light color           | 4000 Kelvin                                                                                         |
| Beam angle            | 15°/40°/60° or 90°                                                                                  |
| Ambient temperature   | -40° to +50°C                                                                                       |
| Luminous flux         | 18000 Lumens                                                                                        |
| Colour reproduction   | CRI 95                                                                                              |
| Power Factor          | ≥ 0,90                                                                                              |
| Switching restistance | > 100000                                                                                            |
| Start-up time         | 1 second                                                                                            |
| Ingress Protection    | IP66                                                                                                |
| Protection class      | I                                                                                                   |
| Impact resistance     | IK 08                                                                                               |
| Weight                | 5,35 kg                                                                                             |
| Dimensions            | L834 x W86 x H230mm                                                                                 |
| Material              | Aluminum, PMMA, Stainless Steel                                                                     |
| Dimming               | not dimmable dimmable optional: 0-10V, DALI or Zigbee                                               |
| Others                | incl. 2 meter connection with EU plug<br>(EU plug IP20, only for test)<br>Housing color gray/silver |
| Energy efficiency     | E                                                                                                   |
| Lifespan              | L80/B20 at 50000 hours                                                                              |
| Certificates          | CE, RoHS                                                                                            |