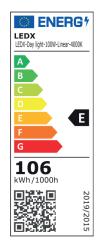

**◯** ENERG<sup>†</sup>

### LEDX DAY LIGHT LINEAR 150 watts including power adapter

| Item number           | LEDX-Day light-150W-Linear-4000K                                                                    |
|-----------------------|-----------------------------------------------------------------------------------------------------|
| LED Type              | SMD                                                                                                 |
| LED Power adapter     | Meanwell or equivalent                                                                              |
| LED Power             | 150 watt                                                                                            |
| Voltage               | AC90~305V                                                                                           |
| Frequency             | 50/60 Hz                                                                                            |
| Light color           | 4000 Kelvin                                                                                         |
| Beam angle            | 15°/40°/60° or 90°                                                                                  |
| Ambient temperature   | -40° to +50°C                                                                                       |
| Luminous flux         | 18000 Lumens                                                                                        |
| Colour reproduction   | CRI 95                                                                                              |
| Power Factor          | ≥ 0,90                                                                                              |
| Switching restistance | > 100000                                                                                            |
| Start-up time         | 1 second                                                                                            |
| Ingress Protection    | IP66                                                                                                |
| Protection class      | I                                                                                                   |
| Impact resistance     | IK 08                                                                                               |
| Weight                | 5,35 kg                                                                                             |
| Dimensions            | L834 x W86 x H230mm                                                                                 |
| Material              | Aluminum, PMMA, Stainless Steel                                                                     |
| Dimming               | not dimmable dimmable optional: 0-10V, DALI or Zigbee                                               |
| Others                | incl. 2 meter connection with EU plug<br>(EU plug IP20, only for test)<br>Housing color gray/silver |
| Energy efficiency     | E                                                                                                   |
| Lifespan              | L80/B20 at 50000 hours                                                                              |
| Certificates          | CE, RoHS                                                                                            |