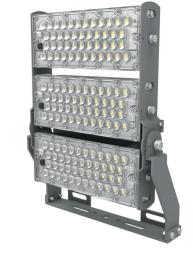

LEDX PHOENIX GROW 360 watts including power adapter and power adapter box

| Item number           | LEDX-PHOENIX GROW-360W                                                                              |
|-----------------------|-----------------------------------------------------------------------------------------------------|
|                       |                                                                                                     |
| LED Type              | SMD                                                                                                 |
| LED Power supply      | Meanwell or equivalent                                                                              |
| LED Power             | 360 watt                                                                                            |
| Voltage               | AC90~305V                                                                                           |
| Frequency             | 50/60 Hz                                                                                            |
| Light color           | 4200 Kelvin                                                                                         |
| Beam angle            | 20°/40°/ 60°/90° or H140xV100                                                                       |
| Ambient temperature   | -40° to +55°C                                                                                       |
| Luminous flux         | 54000 Lumens                                                                                        |
| Colour reproduction   | CRI 95                                                                                              |
| Power Factor          | ≥ 0,95                                                                                              |
| Switching restistance | > 100000                                                                                            |
| Start-up time         | 1 second                                                                                            |
| Ingress Protection    | IP65                                                                                                |
| Protection class      | I                                                                                                   |
| Impact resistance     | IK 08                                                                                               |
| Weight                | 7 kg                                                                                                |
| Dimensions            | L358 x W476 x H132mm                                                                                |
| Material              | Aluminium, PMMA, Stainless Steel                                                                    |
| Dimming               | not dimmable dimmable optional: 0-10V, DALI or Zigbee                                               |
| Others                | incl. 2 meter connection with EU plug<br>(EU plug IP20, only for test)<br>Housing color gray/silver |
| Energy efficiency     | С                                                                                                   |
| Lifespan              | L70/B20 at 30000 hours                                                                              |
| Certificates          | CE, RoHS                                                                                            |