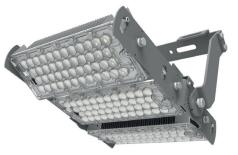

We reserve the right to make formal and technical changes.

LEDX PHOENIX GROW 240 watts including power adapter and power adapter box

| Item number           | LEDX-PHOENIX GROW-240W                                                                              |
|-----------------------|-----------------------------------------------------------------------------------------------------|
| LED Type              | SMD                                                                                                 |
| LED Power supply      | Meanwell or equivalent                                                                              |
| LED Power             | 240 watt                                                                                            |
| Voltage               | AC90~305V                                                                                           |
| Frequency             | 50/60 Hz                                                                                            |
| Light color           | 4200 Kelvin                                                                                         |
| Beam angle            | 20°/40°/ 60°/90° or H140xV100                                                                       |
| Ambient temperature   | -40° to +55°C                                                                                       |
| Luminous flux         | 36000 Lumens                                                                                        |
| Colour reproduction   | CRI 95                                                                                              |
| Power Factor          | ≥ 0,95                                                                                              |
| Switching restistance | > 100000                                                                                            |
| Start-up time         | 1 second                                                                                            |
| Ingress Protection    | IP65                                                                                                |
| Protection class      | I                                                                                                   |
| Impact resistance     | IK 08                                                                                               |
| Weight                | 5 kg                                                                                                |
| Dimensions            | L358 x W343 x H132mm                                                                                |
| Material              | Aluminum, PMMA, Stainless Steel                                                                     |
| Dimming               | not dimmable dimmable optional: 0-10V, DALI or Zigbee                                               |
| Others                | incl. 2 meter connection with EU plug<br>(EU plug IP20, only for test)<br>Housing color gray/silver |
| Energy efficiency     | С                                                                                                   |
| Lifespan              | L70/B20 at 30000 hours                                                                              |
| Certificates          | CE, RoHS                                                                                            |