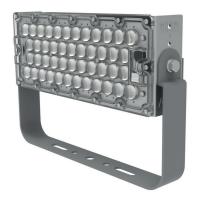

### a 240 watt LEDX PHOENIX GROW from 380-780nm TLCI >95%, PPFD 1.331

90° beam angle

LEDX PHOENIX GROW 120 watts including power adapter and power adapter box

| Item number           | LEDX-PHOENIX GROW-120W                                                                              |
|-----------------------|-----------------------------------------------------------------------------------------------------|
| LED Type              | SMD                                                                                                 |
| LED Power supply      | Meanwell or equivalent                                                                              |
| LED Power             | 120 watt                                                                                            |
| Voltage               | AC90~305V                                                                                           |
| Frequency             | 50/60 Hz                                                                                            |
| Light color           | 4200 Kelvin                                                                                         |
| Beam angle            | 20°/40°/ 60°/90° or H140xV100                                                                       |
| Ambient temperature   | -40° to +55°C                                                                                       |
| Luminous flux         | 18000 Lumens                                                                                        |
| Colour reproduction   | CRI 95                                                                                              |
| Power Factor          | ≥ 0,95                                                                                              |
| Switching restistance | > 100000                                                                                            |
| Start-up time         | 1 second                                                                                            |
| Ingress Protection    | IP65                                                                                                |
| Protection class      | 1                                                                                                   |
| Impact resistance     | IK 08                                                                                               |
| Weight                | 3 kg                                                                                                |
| Dimensions            | L310 x W116 x H132mm                                                                                |
| Material              | Aluminum, PMMA, Stainless Steel                                                                     |
| Dimming               | not dimmable dimmable optional: 0-10V, DALI or Zigbee                                               |
| Others                | incl. 2 meter connection with EU plug<br>(EU plug IP20, only for test)<br>Housing color gray/silver |
| Energy efficiency     | С                                                                                                   |
| Lifespan              | L70/B20 at 30000 hours                                                                              |
| Certificates          | CE, RoHS                                                                                            |