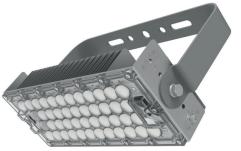

### a 240 watt LEDX PHOENIX GROW from 380-780nm TLCI >95%, PPFD 1.331

90° beam angle

LEDX PHOENIX GROW 120 watts including power adapter and power adapter box

| Item number           | LEDX-PHOENIX GROW-120W                                                                              |
|-----------------------|-----------------------------------------------------------------------------------------------------|
| LED Type              | SMD                                                                                                 |
| LED Power supply      | Meanwell or equivalent                                                                              |
| LED Power             | 120 watt                                                                                            |
| Voltage               | AC90~305V                                                                                           |
| Frequency             | 50/60 Hz                                                                                            |
| Light color           | 4200 Kelvin                                                                                         |
| Beam angle            | 20°/40°/ 60°/90° or H140xV100                                                                       |
| Ambient temperature   | -40° to +55°C                                                                                       |
| Luminous flux         | 18000 Lumens                                                                                        |
| Colour reproduction   | CRI 95                                                                                              |
| Power Factor          | ≥ 0,95                                                                                              |
| Switching restistance | > 100000                                                                                            |
| Start-up time         | 1 second                                                                                            |
| Ingress Protection    | IP65                                                                                                |
| Protection class      | 1                                                                                                   |
| Impact resistance     | IK 08                                                                                               |
| Weight                | 3 kg                                                                                                |
| Dimensions            | L310 x W116 x H132mm                                                                                |
| Material              | Aluminum, PMMA, Stainless Steel                                                                     |
| Dimming               | not dimmable dimmable optional: 0-10V, DALI or Zigbee                                               |
| Others                | incl. 2 meter connection with EU plug<br>(EU plug IP20, only for test)<br>Housing color gray/silver |
| Energy efficiency     | С                                                                                                   |
| Lifespan              | L70/B20 at 30000 hours                                                                              |
| Certificates          | CE, RoHS                                                                                            |