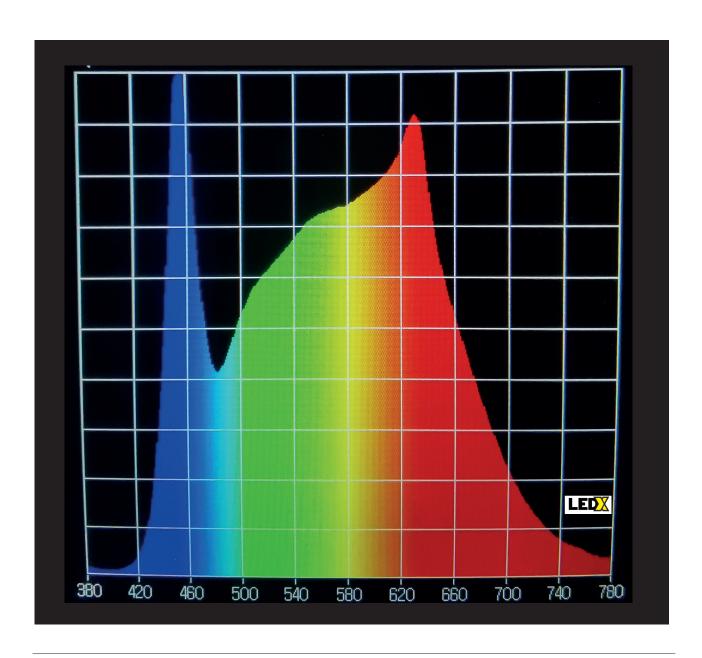

### Light spectrum

### a 240 watt LEDX PHOENIX GROW from 380-780nm TLCI >95%, PPFD 1.331

90° beam angle

LEDX PHOENIX GROW 120 watts including power adapter and power adapter box

| Item number           | LEDX-PHOENIX GROW-120W                                                                              |
|-----------------------|-----------------------------------------------------------------------------------------------------|
| LED Type              | SMD                                                                                                 |
| LED Power supply      | Meanwell or equivalent                                                                              |
| LED Power             | 120 watt                                                                                            |
| Voltage               | AC90~305V                                                                                           |
| Frequency             | 50/60 Hz                                                                                            |
| Light color           | 4200 Kelvin                                                                                         |
| Beam angle            | 20°/40°/ 60°/90° or H140xV100                                                                       |
| Ambient temperature   | -40° to +55°C                                                                                       |
| Luminous flux         | 18000 Lumens                                                                                        |
| Colour reproduction   | CRI 95                                                                                              |
| Power Factor          | ≥ 0,95                                                                                              |
| Switching restistance | > 100000                                                                                            |
| Start-up time         | 1 second                                                                                            |
| Ingress Protection    | IP65                                                                                                |
| Protection class      | 1                                                                                                   |
| Impact resistance     | IK 08                                                                                               |
| Weight                | 3 kg                                                                                                |
| Dimensions            | L310 x W116 x H132mm                                                                                |
| Material              | Aluminum, PMMA, Stainless Steel                                                                     |
| Dimming               | not dimmable dimmable optional: 0-10V, DALI or Zigbee                                               |
| Others                | incl. 2 meter connection with EU plug<br>(EU plug IP20, only for test)<br>Housing color gray/silver |
| Energy efficiency     | С                                                                                                   |
| Lifespan              | L70/B20 at 30000 hours                                                                              |
| Certificates          | CE, RoHS                                                                                            |