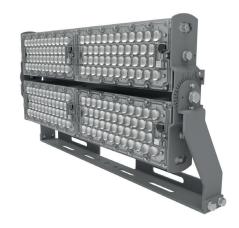

### a 240 watt LEDX PHOENIX GROW from 380-780nm TLCI >95%, PPFD 1.331

90° beam angle

LEDX PHOENIX GROW 120 watts including power adapter and power adapter box

| Item number           | LEDX-PHOENIX GROW-120W                                                                              |
|-----------------------|-----------------------------------------------------------------------------------------------------|
| LED Type              | SMD                                                                                                 |
| LED Power supply      | Meanwell or equivalent                                                                              |
| LED Power             | 120 watt                                                                                            |
| Voltage               | AC90~305V                                                                                           |
| Frequency             | 50/60 Hz                                                                                            |
| Light color           | 4200 Kelvin                                                                                         |
| Beam angle            | 20°/40°/ 60°/90° or H140xV100                                                                       |
| Ambient temperature   | -40° to +55°C                                                                                       |
| Luminous flux         | 18000 Lumens                                                                                        |
| Colour reproduction   | CRI 95                                                                                              |
| Power Factor          | ≥ 0,95                                                                                              |
| Switching restistance | > 100000                                                                                            |
| Start-up time         | 1 second                                                                                            |
| Ingress Protection    | IP65                                                                                                |
| Protection class      | 1                                                                                                   |
| Impact resistance     | IK 08                                                                                               |
| Weight                | 3 kg                                                                                                |
| Dimensions            | L310 x W116 x H132mm                                                                                |
| Material              | Aluminum, PMMA, Stainless Steel                                                                     |
| Dimming               | not dimmable dimmable optional: 0-10V, DALI or Zigbee                                               |
| Others                | incl. 2 meter connection with EU plug<br>(EU plug IP20, only for test)<br>Housing color gray/silver |
| Energy efficiency     | С                                                                                                   |
| Lifespan              | L70/B20 at 30000 hours                                                                              |
| Certificates          | CE, RoHS                                                                                            |

We reserve the right to make formal and technical changes.

LEDX PHOENIX GROW 240 watts including power adapter and power adapter box

| Item number           | LEDX-PHOENIX GROW-240W                                                                              |
|-----------------------|-----------------------------------------------------------------------------------------------------|
| LED Type              | SMD                                                                                                 |
| LED Power supply      | Meanwell or equivalent                                                                              |
| LED Power             | 240 watt                                                                                            |
| Voltage               | AC90~305V                                                                                           |
| Frequency             | 50/60 Hz                                                                                            |
| Light color           | 4200 Kelvin                                                                                         |
| Beam angle            | 20°/40°/ 60°/90° or H140xV100                                                                       |
| Ambient temperature   | -40° to +55°C                                                                                       |
| Luminous flux         | 36000 Lumens                                                                                        |
| Colour reproduction   | CRI 95                                                                                              |
| Power Factor          | ≥ 0,95                                                                                              |
| Switching restistance | > 100000                                                                                            |
| Start-up time         | 1 second                                                                                            |
| Ingress Protection    | IP65                                                                                                |
| Protection class      | I                                                                                                   |
| Impact resistance     | IK 08                                                                                               |
| Weight                | 5 kg                                                                                                |
| Dimensions            | L358 x W343 x H132mm                                                                                |
| Material              | Aluminum, PMMA, Stainless Steel                                                                     |
| Dimming               | not dimmable dimmable optional: 0-10V, DALI or Zigbee                                               |
| Others                | incl. 2 meter connection with EU plug<br>(EU plug IP20, only for test)<br>Housing color gray/silver |
| Energy efficiency     | С                                                                                                   |
| Lifespan              | L70/B20 at 30000 hours                                                                              |
| Certificates          | CE, RoHS                                                                                            |

LEDX PHOENIX GROW 360 watts including power adapter and power adapter box

| Item number           | LEDX-PHOENIX GROW-360W                                                                              |
|-----------------------|-----------------------------------------------------------------------------------------------------|
|                       |                                                                                                     |
| LED Type              | SMD                                                                                                 |
| LED Power supply      | Meanwell or equivalent                                                                              |
| LED Power             | 360 watt                                                                                            |
| Voltage               | AC90~305V                                                                                           |
| Frequency             | 50/60 Hz                                                                                            |
| Light color           | 4200 Kelvin                                                                                         |
| Beam angle            | 20°/40°/ 60°/90° or H140xV100                                                                       |
| Ambient temperature   | -40° to +55°C                                                                                       |
| Luminous flux         | 54000 Lumens                                                                                        |
| Colour reproduction   | CRI 95                                                                                              |
| Power Factor          | ≥ 0,95                                                                                              |
| Switching restistance | > 100000                                                                                            |
| Start-up time         | 1 second                                                                                            |
| Ingress Protection    | IP65                                                                                                |
| Protection class      | I                                                                                                   |
| Impact resistance     | IK 08                                                                                               |
| Weight                | 7 kg                                                                                                |
| Dimensions            | L358 x W476 x H132mm                                                                                |
| Material              | Aluminium, PMMA, Stainless Steel                                                                    |
| Dimming               | not dimmable dimmable optional: 0-10V, DALI or Zigbee                                               |
| Others                | incl. 2 meter connection with EU plug<br>(EU plug IP20, only for test)<br>Housing color gray/silver |
| Energy efficiency     | С                                                                                                   |
| Lifespan              | L70/B20 at 30000 hours                                                                              |
| Certificates          | CE, RoHS                                                                                            |

We reserve the right to make formal and technical changes.

**LEDX PHOENIX GROW** 480 watts including power adapter and power adapter box

| It are a comban       | LEDY BUOCHIN CROW 490W                                                                              |
|-----------------------|-----------------------------------------------------------------------------------------------------|
| Item number           | LEDX-PHOENIX GROW-480W                                                                              |
| LED Type              | SMD                                                                                                 |
| LED Power supply      | Meanwell or equivalent                                                                              |
| LED Power             | 480 watt                                                                                            |
| Voltage               | AC90~305V                                                                                           |
| Frequency             | 50/60 Hz                                                                                            |
| Light color           | 4200 Kelvin                                                                                         |
| Beam angle            | 20°/40°/ 60°/90° or H140xV100                                                                       |
| Ambient temperature   | -40° to +55°C                                                                                       |
| Luminous flux         | 72000 Lumens                                                                                        |
| Colour reproduction   | CRI 95                                                                                              |
| Power Factor          | ≥ 0,95                                                                                              |
| Switching restistance | > 100000                                                                                            |
| Start-up time         | 1 second                                                                                            |
| Ingress Protection    | IP65                                                                                                |
| Protection class      | 1                                                                                                   |
| Impact resistance     | IK 08                                                                                               |
| Weight                | 9 kg                                                                                                |
| Dimensions            | L650 x W343 x H132mm                                                                                |
| Material              | Aluminium, PMMA, Stainless Steel                                                                    |
| Dimming               | not dimmable dimmable optional: 0-10V, DALI or Zigbee                                               |
| Others                | incl. 2 meter connection with EU plug<br>(EU plug IP20, only for test)<br>Housing color gray/silver |
| Energy efficiency     | С                                                                                                   |
| Lifespan              | L70/B20 at 30000 hours                                                                              |
| Certificates          | CE, RoHS                                                                                            |