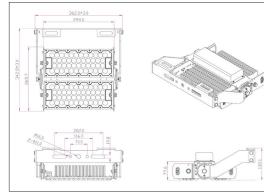

We reserve the right to make formal and technical changes.

LEDX PHOENIX GROW 240 watts including power adapter and power adapter box

| Item number           | LEDX-PHOENIX GROW-240W                                                                              |
|-----------------------|-----------------------------------------------------------------------------------------------------|
| LED Type              | SMD                                                                                                 |
| LED Power supply      | Meanwell or equivalent                                                                              |
| LED Power             | 240 watt                                                                                            |
| Voltage               | AC90~305V                                                                                           |
| Frequency             | 50/60 Hz                                                                                            |
| Light color           | 4200 Kelvin                                                                                         |
| Beam angle            | 20°/40°/ 60°/90° or H140xV100                                                                       |
| Ambient temperature   | -40° to +55°C                                                                                       |
| Luminous flux         | 36000 Lumens                                                                                        |
| Colour reproduction   | CRI 95                                                                                              |
| Power Factor          | ≥ 0,95                                                                                              |
| Switching restistance | > 100000                                                                                            |
| Start-up time         | 1 second                                                                                            |
| Ingress Protection    | IP65                                                                                                |
| Protection class      | I                                                                                                   |
| Impact resistance     | IK 08                                                                                               |
| Weight                | 5 kg                                                                                                |
| Dimensions            | L358 x W343 x H132mm                                                                                |
| Material              | Aluminum, PMMA, Stainless Steel                                                                     |
| Dimming               | not dimmable dimmable optional: 0-10V, DALI or Zigbee                                               |
| Others                | incl. 2 meter connection with EU plug<br>(EU plug IP20, only for test)<br>Housing color gray/silver |
| Energy efficiency     | С                                                                                                   |
| Lifespan              | L70/B20 at 30000 hours                                                                              |
| Certificates          | CE, RoHS                                                                                            |