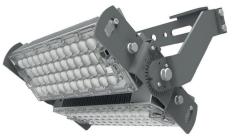

### a 240 watt LEDX PHOENIX GROW from 380-780nm TLCI >95%, PPFD 1.331

90° beam angle

LEDX PHOENIX GROW 120 watts including power adapter and power adapter box

| Item number           | LEDX-PHOENIX GROW-120W                                                                              |
|-----------------------|-----------------------------------------------------------------------------------------------------|
| LED Type              | SMD                                                                                                 |
| LED Power supply      | Meanwell or equivalent                                                                              |
| LED Power             | 120 watt                                                                                            |
| Voltage               | AC90~305V                                                                                           |
| Frequency             | 50/60 Hz                                                                                            |
| Light color           | 4200 Kelvin                                                                                         |
| Beam angle            | 20°/40°/ 60°/90° or H140xV100                                                                       |
| Ambient temperature   | -40° to +55°C                                                                                       |
| Luminous flux         | 18000 Lumens                                                                                        |
| Colour reproduction   | CRI 95                                                                                              |
| Power Factor          | ≥ 0,95                                                                                              |
| Switching restistance | > 100000                                                                                            |
| Start-up time         | 1 second                                                                                            |
| Ingress Protection    | IP65                                                                                                |
| Protection class      | 1                                                                                                   |
| Impact resistance     | IK 08                                                                                               |
| Weight                | 3 kg                                                                                                |
| Dimensions            | L310 x W116 x H132mm                                                                                |
| Material              | Aluminum, PMMA, Stainless Steel                                                                     |
| Dimming               | not dimmable dimmable optional: 0-10V, DALI or Zigbee                                               |
| Others                | incl. 2 meter connection with EU plug<br>(EU plug IP20, only for test)<br>Housing color gray/silver |
| Energy efficiency     | С                                                                                                   |
| Lifespan              | L70/B20 at 30000 hours                                                                              |
| Certificates          | CE, RoHS                                                                                            |