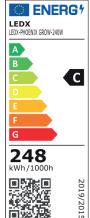

### a 240 watt LEDX PHOENIX GROW from 380-780nm TLCI >95%, PPFD 1.331

90° beam angle

LEDX PHOENIX GROW 120 watts including power adapter and power adapter box

| Item number           | LEDX-PHOENIX GROW-120W                                                                              |
|-----------------------|-----------------------------------------------------------------------------------------------------|
| LED Type              | SMD                                                                                                 |
| LED Power supply      | Meanwell or equivalent                                                                              |
| LED Power             | 120 watt                                                                                            |
| Voltage               | AC90~305V                                                                                           |
| Frequency             | 50/60 Hz                                                                                            |
| Light color           | 4200 Kelvin                                                                                         |
| Beam angle            | 20°/40°/ 60°/90° or H140xV100                                                                       |
| Ambient temperature   | -40° to +55°C                                                                                       |
| Luminous flux         | 18000 Lumens                                                                                        |
| Colour reproduction   | CRI 95                                                                                              |
| Power Factor          | ≥ 0,95                                                                                              |
| Switching restistance | > 100000                                                                                            |
| Start-up time         | 1 second                                                                                            |
| Ingress Protection    | IP65                                                                                                |
| Protection class      | 1                                                                                                   |
| Impact resistance     | IK 08                                                                                               |
| Weight                | 3 kg                                                                                                |
| Dimensions            | L310 x W116 x H132mm                                                                                |
| Material              | Aluminum, PMMA, Stainless Steel                                                                     |
| Dimming               | not dimmable dimmable optional: 0-10V, DALI or Zigbee                                               |
| Others                | incl. 2 meter connection with EU plug<br>(EU plug IP20, only for test)<br>Housing color gray/silver |
| Energy efficiency     | С                                                                                                   |
| Lifespan              | L70/B20 at 30000 hours                                                                              |
| Certificates          | CE, RoHS                                                                                            |

We reserve the right to make formal and technical changes.

LEDX PHOENIX GROW 240 watts including power adapter and power adapter box

| Item number           | LEDX-PHOENIX GROW-240W                                                                              |
|-----------------------|-----------------------------------------------------------------------------------------------------|
| LED Type              | SMD                                                                                                 |
| LED Power supply      | Meanwell or equivalent                                                                              |
| LED Power             | 240 watt                                                                                            |
| Voltage               | AC90~305V                                                                                           |
| Frequency             | 50/60 Hz                                                                                            |
| Light color           | 4200 Kelvin                                                                                         |
| Beam angle            | 20°/40°/ 60°/90° or H140xV100                                                                       |
| Ambient temperature   | -40° to +55°C                                                                                       |
| Luminous flux         | 36000 Lumens                                                                                        |
| Colour reproduction   | CRI 95                                                                                              |
| Power Factor          | ≥ 0,95                                                                                              |
| Switching restistance | > 100000                                                                                            |
| Start-up time         | 1 second                                                                                            |
| Ingress Protection    | IP65                                                                                                |
| Protection class      | I                                                                                                   |
| Impact resistance     | IK 08                                                                                               |
| Weight                | 5 kg                                                                                                |
| Dimensions            | L358 x W343 x H132mm                                                                                |
| Material              | Aluminum, PMMA, Stainless Steel                                                                     |
| Dimming               | not dimmable dimmable optional: 0-10V, DALI or Zigbee                                               |
| Others                | incl. 2 meter connection with EU plug<br>(EU plug IP20, only for test)<br>Housing color gray/silver |
| Energy efficiency     | С                                                                                                   |
| Lifespan              | L70/B20 at 30000 hours                                                                              |
| Certificates          | CE, RoHS                                                                                            |