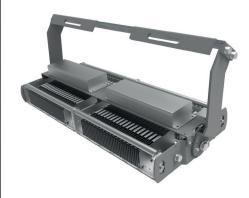

### a 240 watt LEDX PHOENIX GROW from 380-780nm TLCI >95%, PPFD 1.331

90° beam angle

LEDX PHOENIX GROW 120 watts including power adapter and power adapter box

| Item number           | LEDX-PHOENIX GROW-120W                                                                              |
|-----------------------|-----------------------------------------------------------------------------------------------------|
| LED Type              | SMD                                                                                                 |
| LED Power supply      | Meanwell or equivalent                                                                              |
| LED Power             | 120 watt                                                                                            |
| Voltage               | AC90~305V                                                                                           |
| Frequency             | 50/60 Hz                                                                                            |
| Light color           | 4200 Kelvin                                                                                         |
| Beam angle            | 20°/40°/ 60°/90° or H140xV100                                                                       |
| Ambient temperature   | -40° to +55°C                                                                                       |
| Luminous flux         | 18000 Lumens                                                                                        |
| Colour reproduction   | CRI 95                                                                                              |
| Power Factor          | ≥ 0,95                                                                                              |
| Switching restistance | > 100000                                                                                            |
| Start-up time         | 1 second                                                                                            |
| Ingress Protection    | IP65                                                                                                |
| Protection class      | 1                                                                                                   |
| Impact resistance     | IK 08                                                                                               |
| Weight                | 3 kg                                                                                                |
| Dimensions            | L310 x W116 x H132mm                                                                                |
| Material              | Aluminum, PMMA, Stainless Steel                                                                     |
| Dimming               | not dimmable dimmable optional: 0-10V, DALI or Zigbee                                               |
| Others                | incl. 2 meter connection with EU plug<br>(EU plug IP20, only for test)<br>Housing color gray/silver |
| Energy efficiency     | С                                                                                                   |
| Lifespan              | L70/B20 at 30000 hours                                                                              |
| Certificates          | CE, RoHS                                                                                            |

We reserve the right to make formal and technical changes.

LEDX PHOENIX GROW 240 watts including power adapter and power adapter box

| Item number           | LEDX-PHOENIX GROW-240W                                                                              |
|-----------------------|-----------------------------------------------------------------------------------------------------|
| LED Type              | SMD                                                                                                 |
| LED Power supply      | Meanwell or equivalent                                                                              |
| LED Power             | 240 watt                                                                                            |
| Voltage               | AC90~305V                                                                                           |
| Frequency             | 50/60 Hz                                                                                            |
| Light color           | 4200 Kelvin                                                                                         |
| Beam angle            | 20°/40°/ 60°/90° or H140xV100                                                                       |
| Ambient temperature   | -40° to +55°C                                                                                       |
| Luminous flux         | 36000 Lumens                                                                                        |
| Colour reproduction   | CRI 95                                                                                              |
| Power Factor          | ≥ 0,95                                                                                              |
| Switching restistance | > 100000                                                                                            |
| Start-up time         | 1 second                                                                                            |
| Ingress Protection    | IP65                                                                                                |
| Protection class      | I                                                                                                   |
| Impact resistance     | IK 08                                                                                               |
| Weight                | 5 kg                                                                                                |
| Dimensions            | L358 x W343 x H132mm                                                                                |
| Material              | Aluminum, PMMA, Stainless Steel                                                                     |
| Dimming               | not dimmable dimmable optional: 0-10V, DALI or Zigbee                                               |
| Others                | incl. 2 meter connection with EU plug<br>(EU plug IP20, only for test)<br>Housing color gray/silver |
| Energy efficiency     | С                                                                                                   |
| Lifespan              | L70/B20 at 30000 hours                                                                              |
| Certificates          | CE, RoHS                                                                                            |

LEDX PHOENIX GROW 360 watts including power adapter and power adapter box

| Item number           | LEDX-PHOENIX GROW-360W                                                                              |
|-----------------------|-----------------------------------------------------------------------------------------------------|
|                       |                                                                                                     |
| LED Type              | SMD                                                                                                 |
| LED Power supply      | Meanwell or equivalent                                                                              |
| LED Power             | 360 watt                                                                                            |
| Voltage               | AC90~305V                                                                                           |
| Frequency             | 50/60 Hz                                                                                            |
| Light color           | 4200 Kelvin                                                                                         |
| Beam angle            | 20°/40°/ 60°/90° or H140xV100                                                                       |
| Ambient temperature   | -40° to +55°C                                                                                       |
| Luminous flux         | 54000 Lumens                                                                                        |
| Colour reproduction   | CRI 95                                                                                              |
| Power Factor          | ≥ 0,95                                                                                              |
| Switching restistance | > 100000                                                                                            |
| Start-up time         | 1 second                                                                                            |
| Ingress Protection    | IP65                                                                                                |
| Protection class      | I                                                                                                   |
| Impact resistance     | IK 08                                                                                               |
| Weight                | 7 kg                                                                                                |
| Dimensions            | L358 x W476 x H132mm                                                                                |
| Material              | Aluminium, PMMA, Stainless Steel                                                                    |
| Dimming               | not dimmable dimmable optional: 0-10V, DALI or Zigbee                                               |
| Others                | incl. 2 meter connection with EU plug<br>(EU plug IP20, only for test)<br>Housing color gray/silver |
| Energy efficiency     | С                                                                                                   |
| Lifespan              | L70/B20 at 30000 hours                                                                              |
| Certificates          | CE, RoHS                                                                                            |

We reserve the right to make formal and technical changes.

**LEDX PHOENIX GROW** 480 watts including power adapter and power adapter box

| It are a comban       | LEDY BUOCHIN CROW 490W                                                                              |
|-----------------------|-----------------------------------------------------------------------------------------------------|
| Item number           | LEDX-PHOENIX GROW-480W                                                                              |
| LED Type              | SMD                                                                                                 |
| LED Power supply      | Meanwell or equivalent                                                                              |
| LED Power             | 480 watt                                                                                            |
| Voltage               | AC90~305V                                                                                           |
| Frequency             | 50/60 Hz                                                                                            |
| Light color           | 4200 Kelvin                                                                                         |
| Beam angle            | 20°/40°/ 60°/90° or H140xV100                                                                       |
| Ambient temperature   | -40° to +55°C                                                                                       |
| Luminous flux         | 72000 Lumens                                                                                        |
| Colour reproduction   | CRI 95                                                                                              |
| Power Factor          | ≥ 0,95                                                                                              |
| Switching restistance | > 100000                                                                                            |
| Start-up time         | 1 second                                                                                            |
| Ingress Protection    | IP65                                                                                                |
| Protection class      | 1                                                                                                   |
| Impact resistance     | IK 08                                                                                               |
| Weight                | 9 kg                                                                                                |
| Dimensions            | L650 x W343 x H132mm                                                                                |
| Material              | Aluminium, PMMA, Stainless Steel                                                                    |
| Dimming               | not dimmable dimmable optional: 0-10V, DALI or Zigbee                                               |
| Others                | incl. 2 meter connection with EU plug<br>(EU plug IP20, only for test)<br>Housing color gray/silver |
| Energy efficiency     | С                                                                                                   |
| Lifespan              | L70/B20 at 30000 hours                                                                              |
| Certificates          | CE, RoHS                                                                                            |