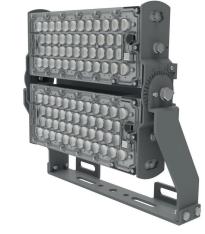

LEDX PHOENIX GROW 360 watts including power adapter and power adapter box

| Item number           | LEDX-PHOENIX GROW-360W                                                                              |
|-----------------------|-----------------------------------------------------------------------------------------------------|
|                       |                                                                                                     |
| LED Type              | SMD                                                                                                 |
| LED Power supply      | Meanwell or equivalent                                                                              |
| LED Power             | 360 watt                                                                                            |
| Voltage               | AC90~305V                                                                                           |
| Frequency             | 50/60 Hz                                                                                            |
| Light color           | 4200 Kelvin                                                                                         |
| Beam angle            | 20°/40°/ 60°/90° or H140xV100                                                                       |
| Ambient temperature   | -40° to +55°C                                                                                       |
| Luminous flux         | 54000 Lumens                                                                                        |
| Colour reproduction   | CRI 95                                                                                              |
| Power Factor          | ≥ 0,95                                                                                              |
| Switching restistance | > 100000                                                                                            |
| Start-up time         | 1 second                                                                                            |
| Ingress Protection    | IP65                                                                                                |
| Protection class      | I                                                                                                   |
| Impact resistance     | IK 08                                                                                               |
| Weight                | 7 kg                                                                                                |
| Dimensions            | L358 x W476 x H132mm                                                                                |
| Material              | Aluminium, PMMA, Stainless Steel                                                                    |
| Dimming               | not dimmable dimmable optional: 0-10V, DALI or Zigbee                                               |
| Others                | incl. 2 meter connection with EU plug<br>(EU plug IP20, only for test)<br>Housing color gray/silver |
| Energy efficiency     | С                                                                                                   |
| Lifespan              | L70/B20 at 30000 hours                                                                              |
| Certificates          | CE, RoHS                                                                                            |