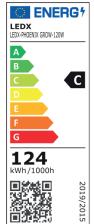

### a 240 watt LEDX PHOENIX GROW from 380-780nm TLCI >95%, PPFD 1.331

90° beam angle

LEDX PHOENIX GROW 120 watts including power adapter and power adapter box

| Item number           | LEDX-PHOENIX GROW-120W                                                                              |
|-----------------------|-----------------------------------------------------------------------------------------------------|
| LED Type              | SMD                                                                                                 |
| LED Power supply      | Meanwell or equivalent                                                                              |
| LED Power             | 120 watt                                                                                            |
| Voltage               | AC90~305V                                                                                           |
| Frequency             | 50/60 Hz                                                                                            |
| Light color           | 4200 Kelvin                                                                                         |
| Beam angle            | 20°/40°/ 60°/90° or H140xV100                                                                       |
| Ambient temperature   | -40° to +55°C                                                                                       |
| Luminous flux         | 18000 Lumens                                                                                        |
| Colour reproduction   | CRI 95                                                                                              |
| Power Factor          | ≥ 0,95                                                                                              |
| Switching restistance | > 100000                                                                                            |
| Start-up time         | 1 second                                                                                            |
| Ingress Protection    | IP65                                                                                                |
| Protection class      | 1                                                                                                   |
| Impact resistance     | IK 08                                                                                               |
| Weight                | 3 kg                                                                                                |
| Dimensions            | L310 x W116 x H132mm                                                                                |
| Material              | Aluminum, PMMA, Stainless Steel                                                                     |
| Dimming               | not dimmable dimmable optional: 0-10V, DALI or Zigbee                                               |
| Others                | incl. 2 meter connection with EU plug<br>(EU plug IP20, only for test)<br>Housing color gray/silver |
| Energy efficiency     | С                                                                                                   |
| Lifespan              | L70/B20 at 30000 hours                                                                              |
| Certificates          | CE, RoHS                                                                                            |