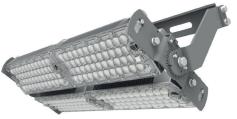

LEDX PHOENIX GROW 360 watts including power adapter and power adapter box

| Item number           | LEDX-PHOENIX GROW-360W                                                                              |
|-----------------------|-----------------------------------------------------------------------------------------------------|
|                       |                                                                                                     |
| LED Type              | SMD                                                                                                 |
| LED Power supply      | Meanwell or equivalent                                                                              |
| LED Power             | 360 watt                                                                                            |
| Voltage               | AC90~305V                                                                                           |
| Frequency             | 50/60 Hz                                                                                            |
| Light color           | 4200 Kelvin                                                                                         |
| Beam angle            | 20°/40°/ 60°/90° or H140xV100                                                                       |
| Ambient temperature   | -40° to +55°C                                                                                       |
| Luminous flux         | 54000 Lumens                                                                                        |
| Colour reproduction   | CRI 95                                                                                              |
| Power Factor          | ≥ 0,95                                                                                              |
| Switching restistance | > 100000                                                                                            |
| Start-up time         | 1 second                                                                                            |
| Ingress Protection    | IP65                                                                                                |
| Protection class      | I                                                                                                   |
| Impact resistance     | IK 08                                                                                               |
| Weight                | 7 kg                                                                                                |
| Dimensions            | L358 x W476 x H132mm                                                                                |
| Material              | Aluminium, PMMA, Stainless Steel                                                                    |
| Dimming               | not dimmable dimmable optional: 0-10V, DALI or Zigbee                                               |
| Others                | incl. 2 meter connection with EU plug<br>(EU plug IP20, only for test)<br>Housing color gray/silver |
| Energy efficiency     | С                                                                                                   |
| Lifespan              | L70/B20 at 30000 hours                                                                              |
| Certificates          | CE, RoHS                                                                                            |