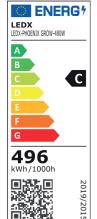

We reserve the right to make formal and technical changes.

**LEDX PHOENIX GROW** 480 watts including power adapter and power adapter box

| It are a comban       | LEDY BUOCHIN CROW 490W                                                                              |
|-----------------------|-----------------------------------------------------------------------------------------------------|
| Item number           | LEDX-PHOENIX GROW-480W                                                                              |
| LED Type              | SMD                                                                                                 |
| LED Power supply      | Meanwell or equivalent                                                                              |
| LED Power             | 480 watt                                                                                            |
| Voltage               | AC90~305V                                                                                           |
| Frequency             | 50/60 Hz                                                                                            |
| Light color           | 4200 Kelvin                                                                                         |
| Beam angle            | 20°/40°/ 60°/90° or H140xV100                                                                       |
| Ambient temperature   | -40° to +55°C                                                                                       |
| Luminous flux         | 72000 Lumens                                                                                        |
| Colour reproduction   | CRI 95                                                                                              |
| Power Factor          | ≥ 0,95                                                                                              |
| Switching restistance | > 100000                                                                                            |
| Start-up time         | 1 second                                                                                            |
| Ingress Protection    | IP65                                                                                                |
| Protection class      | 1                                                                                                   |
| Impact resistance     | IK 08                                                                                               |
| Weight                | 9 kg                                                                                                |
| Dimensions            | L650 x W343 x H132mm                                                                                |
| Material              | Aluminium, PMMA, Stainless Steel                                                                    |
| Dimming               | not dimmable dimmable optional: 0-10V, DALI or Zigbee                                               |
| Others                | incl. 2 meter connection with EU plug<br>(EU plug IP20, only for test)<br>Housing color gray/silver |
| Energy efficiency     | С                                                                                                   |
| Lifespan              | L70/B20 at 30000 hours                                                                              |
| Certificates          | CE, RoHS                                                                                            |