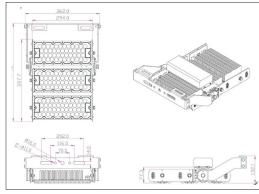

We reserve the right to make formal and technical changes.

LEDX PHOENIX GROW 240 watts including power adapter and power adapter box

| Item number           | LEDX-PHOENIX GROW-240W                                                                              |
|-----------------------|-----------------------------------------------------------------------------------------------------|
| LED Type              | SMD                                                                                                 |
| LED Power supply      | Meanwell or equivalent                                                                              |
| LED Power             | 240 watt                                                                                            |
| Voltage               | AC90~305V                                                                                           |
| Frequency             | 50/60 Hz                                                                                            |
| Light color           | 4200 Kelvin                                                                                         |
| Beam angle            | 20°/40°/ 60°/90° or H140xV100                                                                       |
| Ambient temperature   | -40° to +55°C                                                                                       |
| Luminous flux         | 36000 Lumens                                                                                        |
| Colour reproduction   | CRI 95                                                                                              |
| Power Factor          | ≥ 0,95                                                                                              |
| Switching restistance | > 100000                                                                                            |
| Start-up time         | 1 second                                                                                            |
| Ingress Protection    | IP65                                                                                                |
| Protection class      | I                                                                                                   |
| Impact resistance     | IK 08                                                                                               |
| Weight                | 5 kg                                                                                                |
| Dimensions            | L358 x W343 x H132mm                                                                                |
| Material              | Aluminum, PMMA, Stainless Steel                                                                     |
| Dimming               | not dimmable dimmable optional: 0-10V, DALI or Zigbee                                               |
| Others                | incl. 2 meter connection with EU plug<br>(EU plug IP20, only for test)<br>Housing color gray/silver |
| Energy efficiency     | С                                                                                                   |
| Lifespan              | L70/B20 at 30000 hours                                                                              |
| Certificates          | CE, RoHS                                                                                            |

LEDX PHOENIX GROW 360 watts including power adapter and power adapter box

| Item number           | LEDX-PHOENIX GROW-360W                                                                              |
|-----------------------|-----------------------------------------------------------------------------------------------------|
|                       |                                                                                                     |
| LED Type              | SMD                                                                                                 |
| LED Power supply      | Meanwell or equivalent                                                                              |
| LED Power             | 360 watt                                                                                            |
| Voltage               | AC90~305V                                                                                           |
| Frequency             | 50/60 Hz                                                                                            |
| Light color           | 4200 Kelvin                                                                                         |
| Beam angle            | 20°/40°/ 60°/90° or H140xV100                                                                       |
| Ambient temperature   | -40° to +55°C                                                                                       |
| Luminous flux         | 54000 Lumens                                                                                        |
| Colour reproduction   | CRI 95                                                                                              |
| Power Factor          | ≥ 0,95                                                                                              |
| Switching restistance | > 100000                                                                                            |
| Start-up time         | 1 second                                                                                            |
| Ingress Protection    | IP65                                                                                                |
| Protection class      | I                                                                                                   |
| Impact resistance     | IK 08                                                                                               |
| Weight                | 7 kg                                                                                                |
| Dimensions            | L358 x W476 x H132mm                                                                                |
| Material              | Aluminium, PMMA, Stainless Steel                                                                    |
| Dimming               | not dimmable dimmable optional: 0-10V, DALI or Zigbee                                               |
| Others                | incl. 2 meter connection with EU plug<br>(EU plug IP20, only for test)<br>Housing color gray/silver |
| Energy efficiency     | С                                                                                                   |
| Lifespan              | L70/B20 at 30000 hours                                                                              |
| Certificates          | CE, RoHS                                                                                            |