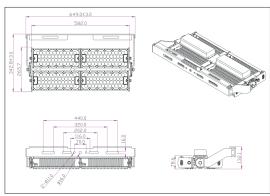

LEDX PHOENIX GROW 360 watts including power adapter and power adapter box

| Item number           | LEDX-PHOENIX GROW-360W                                                                              |
|-----------------------|-----------------------------------------------------------------------------------------------------|
|                       |                                                                                                     |
| LED Type              | SMD                                                                                                 |
| LED Power supply      | Meanwell or equivalent                                                                              |
| LED Power             | 360 watt                                                                                            |
| Voltage               | AC90~305V                                                                                           |
| Frequency             | 50/60 Hz                                                                                            |
| Light color           | 4200 Kelvin                                                                                         |
| Beam angle            | 20°/40°/ 60°/90° or H140xV100                                                                       |
| Ambient temperature   | -40° to +55°C                                                                                       |
| Luminous flux         | 54000 Lumens                                                                                        |
| Colour reproduction   | CRI 95                                                                                              |
| Power Factor          | ≥ 0,95                                                                                              |
| Switching restistance | > 100000                                                                                            |
| Start-up time         | 1 second                                                                                            |
| Ingress Protection    | IP65                                                                                                |
| Protection class      | I                                                                                                   |
| Impact resistance     | IK 08                                                                                               |
| Weight                | 7 kg                                                                                                |
| Dimensions            | L358 x W476 x H132mm                                                                                |
| Material              | Aluminium, PMMA, Stainless Steel                                                                    |
| Dimming               | not dimmable dimmable optional: 0-10V, DALI or Zigbee                                               |
| Others                | incl. 2 meter connection with EU plug<br>(EU plug IP20, only for test)<br>Housing color gray/silver |
| Energy efficiency     | С                                                                                                   |
| Lifespan              | L70/B20 at 30000 hours                                                                              |
| Certificates          | CE, RoHS                                                                                            |