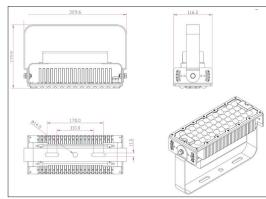

### a 240 watt LEDX PHOENIX GROW from 380-780nm TLCI >95%, PPFD 1.331

90° beam angle

LEDX PHOENIX GROW 120 watts including power adapter and power adapter box

| Item number           | LEDX-PHOENIX GROW-120W                                                                              |
|-----------------------|-----------------------------------------------------------------------------------------------------|
| LED Type              | SMD                                                                                                 |
| LED Power supply      | Meanwell or equivalent                                                                              |
| LED Power             | 120 watt                                                                                            |
| Voltage               | AC90~305V                                                                                           |
| Frequency             | 50/60 Hz                                                                                            |
| Light color           | 4200 Kelvin                                                                                         |
| Beam angle            | 20°/40°/ 60°/90° or H140xV100                                                                       |
| Ambient temperature   | -40° to +55°C                                                                                       |
| Luminous flux         | 18000 Lumens                                                                                        |
| Colour reproduction   | CRI 95                                                                                              |
| Power Factor          | ≥ 0,95                                                                                              |
| Switching restistance | > 100000                                                                                            |
| Start-up time         | 1 second                                                                                            |
| Ingress Protection    | IP65                                                                                                |
| Protection class      | 1                                                                                                   |
| Impact resistance     | IK 08                                                                                               |
| Weight                | 3 kg                                                                                                |
| Dimensions            | L310 x W116 x H132mm                                                                                |
| Material              | Aluminum, PMMA, Stainless Steel                                                                     |
| Dimming               | not dimmable dimmable optional: 0-10V, DALI or Zigbee                                               |
| Others                | incl. 2 meter connection with EU plug<br>(EU plug IP20, only for test)<br>Housing color gray/silver |
| Energy efficiency     | С                                                                                                   |
| Lifespan              | L70/B20 at 30000 hours                                                                              |
| Certificates          | CE, RoHS                                                                                            |