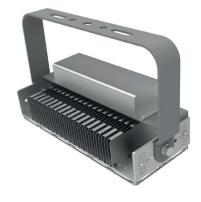

We reserve the right to make formal and technical changes.

LEDX PHOENIX GROW 240 watts including power adapter and power adapter box

| Item number           | LEDX-PHOENIX GROW-240W                                                                              |
|-----------------------|-----------------------------------------------------------------------------------------------------|
| LED Type              | SMD                                                                                                 |
| LED Power supply      | Meanwell or equivalent                                                                              |
| LED Power             | 240 watt                                                                                            |
| Voltage               | AC90~305V                                                                                           |
| Frequency             | 50/60 Hz                                                                                            |
| Light color           | 4200 Kelvin                                                                                         |
| Beam angle            | 20°/40°/ 60°/90° or H140xV100                                                                       |
| Ambient temperature   | -40° to +55°C                                                                                       |
| Luminous flux         | 36000 Lumens                                                                                        |
| Colour reproduction   | CRI 95                                                                                              |
| Power Factor          | ≥ 0,95                                                                                              |
| Switching restistance | > 100000                                                                                            |
| Start-up time         | 1 second                                                                                            |
| Ingress Protection    | IP65                                                                                                |
| Protection class      | I                                                                                                   |
| Impact resistance     | IK 08                                                                                               |
| Weight                | 5 kg                                                                                                |
| Dimensions            | L358 x W343 x H132mm                                                                                |
| Material              | Aluminum, PMMA, Stainless Steel                                                                     |
| Dimming               | not dimmable dimmable optional: 0-10V, DALI or Zigbee                                               |
| Others                | incl. 2 meter connection with EU plug<br>(EU plug IP20, only for test)<br>Housing color gray/silver |
| Energy efficiency     | С                                                                                                   |
| Lifespan              | L70/B20 at 30000 hours                                                                              |
| Certificates          | CE, RoHS                                                                                            |