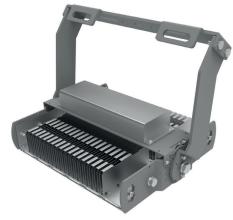

### a 240 watt LEDX PHOENIX GROW from 380-780nm TLCI >95%, PPFD 1.331

90° beam angle

LEDX PHOENIX GROW 120 watts including power adapter and power adapter box

| Item number           | LEDX-PHOENIX GROW-120W                                                                              |
|-----------------------|-----------------------------------------------------------------------------------------------------|
| LED Type              | SMD                                                                                                 |
| LED Power supply      | Meanwell or equivalent                                                                              |
| LED Power             | 120 watt                                                                                            |
| Voltage               | AC90~305V                                                                                           |
| Frequency             | 50/60 Hz                                                                                            |
| Light color           | 4200 Kelvin                                                                                         |
| Beam angle            | 20°/40°/ 60°/90° or H140xV100                                                                       |
| Ambient temperature   | -40° to +55°C                                                                                       |
| Luminous flux         | 18000 Lumens                                                                                        |
| Colour reproduction   | CRI 95                                                                                              |
| Power Factor          | ≥ 0,95                                                                                              |
| Switching restistance | > 100000                                                                                            |
| Start-up time         | 1 second                                                                                            |
| Ingress Protection    | IP65                                                                                                |
| Protection class      | 1                                                                                                   |
| Impact resistance     | IK 08                                                                                               |
| Weight                | 3 kg                                                                                                |
| Dimensions            | L310 x W116 x H132mm                                                                                |
| Material              | Aluminum, PMMA, Stainless Steel                                                                     |
| Dimming               | not dimmable dimmable optional: 0-10V, DALI or Zigbee                                               |
| Others                | incl. 2 meter connection with EU plug<br>(EU plug IP20, only for test)<br>Housing color gray/silver |
| Energy efficiency     | С                                                                                                   |
| Lifespan              | L70/B20 at 30000 hours                                                                              |
| Certificates          | CE, RoHS                                                                                            |

We reserve the right to make formal and technical changes.

LEDX PHOENIX GROW 240 watts including power adapter and power adapter box

| Item number           | LEDX-PHOENIX GROW-240W                                                                              |
|-----------------------|-----------------------------------------------------------------------------------------------------|
| LED Type              | SMD                                                                                                 |
| LED Power supply      | Meanwell or equivalent                                                                              |
| LED Power             | 240 watt                                                                                            |
| Voltage               | AC90~305V                                                                                           |
| Frequency             | 50/60 Hz                                                                                            |
| Light color           | 4200 Kelvin                                                                                         |
| Beam angle            | 20°/40°/ 60°/90° or H140xV100                                                                       |
| Ambient temperature   | -40° to +55°C                                                                                       |
| Luminous flux         | 36000 Lumens                                                                                        |
| Colour reproduction   | CRI 95                                                                                              |
| Power Factor          | ≥ 0,95                                                                                              |
| Switching restistance | > 100000                                                                                            |
| Start-up time         | 1 second                                                                                            |
| Ingress Protection    | IP65                                                                                                |
| Protection class      | I                                                                                                   |
| Impact resistance     | IK 08                                                                                               |
| Weight                | 5 kg                                                                                                |
| Dimensions            | L358 x W343 x H132mm                                                                                |
| Material              | Aluminum, PMMA, Stainless Steel                                                                     |
| Dimming               | not dimmable dimmable optional: 0-10V, DALI or Zigbee                                               |
| Others                | incl. 2 meter connection with EU plug<br>(EU plug IP20, only for test)<br>Housing color gray/silver |
| Energy efficiency     | С                                                                                                   |
| Lifespan              | L70/B20 at 30000 hours                                                                              |
| Certificates          | CE, RoHS                                                                                            |