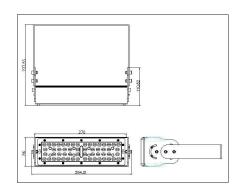

### LEDX CORAL LIGHT LINEAR G1 100 watts including power adapter

| Item number           | LEDX-Coral light-100W-Linear-G1                                                                     |
|-----------------------|-----------------------------------------------------------------------------------------------------|
| LED Type              | SMD                                                                                                 |
| LED Power adapter     | Meanwell or equivalent                                                                              |
| LED Power             | 100 watt                                                                                            |
| Voltage               | AC90~305V                                                                                           |
| Frequency             | 50/60 Hz                                                                                            |
| Light color           | 10000 Kelvin                                                                                        |
| Beam angle            | 15°/40°/60° or 90°                                                                                  |
| Ambient temperature   | -40° to +50°C                                                                                       |
| Luminous flux         | 10500 Lumens                                                                                        |
| Colour reproduction   | CRI 75                                                                                              |
| Power Factor          | ≥ 0,90                                                                                              |
| Switching restistance | > 100000                                                                                            |
| Start-up time         | 1 second                                                                                            |
| Ingress Protection    | IP66                                                                                                |
| Protection class      | I                                                                                                   |
| Impact resistance     | IK 08                                                                                               |
| Weight                | 3,95 kg                                                                                             |
| Dimensions            | L556 x W86 x H230mm                                                                                 |
| Material              | Aluminum, PMMA, Stainless Steel                                                                     |
| Dimming               | not dimmable<br>dimmable optional: 0-10V, DALI or Zigbee                                            |
| Others                | incl. 2 meter connection with EU plug<br>(EU plug IP20, only for test)<br>Housing color gray/silver |
| Energy efficiency     | E                                                                                                   |
| Lifespan              | L70/B20 at 30000 hours                                                                              |
| Certificates          | CE, RoHS                                                                                            |

### LEDX CORAL LIGHT LINEAR G1 150 watts including power adapter

| Item number           | LEDX-Coral light-150W-Linear-G1                                                                     |
|-----------------------|-----------------------------------------------------------------------------------------------------|
| LED Type              | SMD                                                                                                 |
| LED Power adapter     | Meanwell or equivalent                                                                              |
| LED Power             | 150 watt                                                                                            |
| Voltage               | AC90~305V                                                                                           |
| Frequency             | 50/60 Hz                                                                                            |
| Light color           | 10000 Kelvin                                                                                        |
| Beam angle            | 15°/40°/60° or 90°                                                                                  |
| Ambient temperature   | -40° to +50°C                                                                                       |
| Luminous flux         | 15600 Lumens                                                                                        |
| Colour reproduction   | CRI 75                                                                                              |
| Power Factor          | ≥ 0,90                                                                                              |
| Switching restistance | > 100000                                                                                            |
| Start-up time         | 1 second                                                                                            |
| Ingress Protection    | IP66                                                                                                |
| Protection class      | I                                                                                                   |
| Impact resistance     | IK 08                                                                                               |
| Weight                | 5,35 kg                                                                                             |
| Dimensions            | L834 x W86 x H230mm                                                                                 |
| Material              | Aluminum, PMMA, Stainless Steel                                                                     |
| Dimming               | not dimmable dimmable optional: 0-10V, DALI or Zigbee                                               |
| Others                | incl. 2 meter connection with EU plug<br>(EU plug IP20, only for test)<br>Housing color gray/silver |
| Energy efficiency     | E                                                                                                   |
| Lifespan              | L70/B20 at 30000 hours                                                                              |
| Certificates          | CE, RoHS                                                                                            |

### LEDX CORAL LIGHT LINEAR G2 100 watts including power adapter

| Item number           | LEDX-Coral light-100W-Linear-G2                                                                     |
|-----------------------|-----------------------------------------------------------------------------------------------------|
| LED Type              | SMD                                                                                                 |
| LED Power adapter     | Meanwell or equivalent                                                                              |
| LED Power             | 100 watt                                                                                            |
| Voltage               | AC90~305V                                                                                           |
| Frequency             | 50/60 Hz                                                                                            |
| Light color           | 12000 Kelvin                                                                                        |
| Beam angle            | 15°/40°/60° or 90°                                                                                  |
| Ambient temperature   | -40° to +50°C                                                                                       |
| Luminous flux         | 10500 Lumens                                                                                        |
| Colour reproduction   | CRI 74                                                                                              |
| Power Factor          | ≥ 0,90                                                                                              |
| Switching restistance | > 100000                                                                                            |
| Start-up time         | 1 second                                                                                            |
| Ingress Protection    | IP66                                                                                                |
| Protection class      | 1                                                                                                   |
| Impact resistance     | IK 08                                                                                               |
| Weight                | 3,95 kg                                                                                             |
| Dimensions            | L556 x W86 x H230mm                                                                                 |
| Material              | Aluminum, PMMA, Stainless Steel                                                                     |
| Dimming               | not dimmable<br>dimmable optional: 0-10V, DALI or Zigbee                                            |
| Others                | incl. 2 meter connection with EU plug<br>(EU plug IP20, only for test)<br>Housing color gray/silver |
| Energy efficiency     | E                                                                                                   |
| Lifespan              | L70/B20 at 30000 hours                                                                              |
| Certificates          | CE, RoHS                                                                                            |

### LEDX CORAL LIGHT LINEAR G2 150 watts including power adapter

| Item number           | LEDX-Coral light-150W-Linear-G2                                                                     |
|-----------------------|-----------------------------------------------------------------------------------------------------|
| LED Type              | SMD                                                                                                 |
| LED Power adapter     | Meanwell or equivalent                                                                              |
| LED Power             | 150 watt                                                                                            |
| Voltage               | AC90~305V                                                                                           |
| Frequency             | 50/60 Hz                                                                                            |
| Light color           | 12000 Kelvin                                                                                        |
| Beam angle            | 15°/40°/60° or 90°                                                                                  |
| Ambient temperature   | -40° to +50°C                                                                                       |
| Luminous flux         | 15600 Lumens                                                                                        |
| Colour reproduction   | CRI 74                                                                                              |
| Power Factor          | ≥ 0,90                                                                                              |
| Switching restistance | > 100000                                                                                            |
| Start-up time         | 1 second                                                                                            |
| Ingress Protection    | IP66                                                                                                |
| Protection class      | I                                                                                                   |
| Impact resistance     | IK 08                                                                                               |
| Weight                | 5,35 kg                                                                                             |
| Dimensions            | L834 x W86 x H230mm                                                                                 |
| Material              | Aluminum, PMMA, Stainless Steel                                                                     |
| Dimming               | not dimmable<br>dimmable optional: 0-10V, DALI or Zigbee                                            |
| Others                | incl. 2 meter connection with EU plug<br>(EU plug IP20, only for test)<br>Housing color gray/silver |
| Energy efficiency     | E                                                                                                   |
| Lifespan              | L70/B20 at 30000 hours                                                                              |
| Certificates          | CE, RoHS                                                                                            |