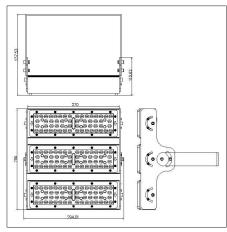

### LEDX CORAL LIGHT G2 50 watts including power adapter

| Item number           | LEDX-Coral light-50W-G2                                                                             |
|-----------------------|-----------------------------------------------------------------------------------------------------|
| LED Type              | SMD                                                                                                 |
| LED Power adapter     | Meanwell or equivalent                                                                              |
| LED Power             | 50 watt                                                                                             |
| Voltage               | AC90~305V                                                                                           |
| Frequency             | 50/60 Hz                                                                                            |
| Light color           | 12000 Kelvin                                                                                        |
| Beam angle            | 15°/40°/60° or 90°                                                                                  |
| Ambient temperature   | -40° to +50°C                                                                                       |
| Luminous flux         | 5250 Lumens                                                                                         |
| Colour reproduction   | CRI 74                                                                                              |
| Power Factor          | ≥ 0,90                                                                                              |
| Switching restistance | > 100000                                                                                            |
| Start-up time         | 1 second                                                                                            |
| Ingress Protection    | IP66                                                                                                |
| Protection class      | I                                                                                                   |
| Impact resistance     | IK 08                                                                                               |
| Weight                | 2,45 kg                                                                                             |
| Dimensions            | L278 x W86 x H230mm                                                                                 |
| Material              | Aluminum, PMMA, Stainless Steel                                                                     |
| Dimming               | not dimmable dimmable optional: 0-10V, DALI or Zigbee                                               |
| Others                | incl. 2 meter connection with EU plug<br>(EU plug IP20, only for test)<br>Housing color gray/silver |
| Energy efficiency     | E                                                                                                   |
| Lifespan              | L70/B20 at 30000 hours                                                                              |
| Certificates          | CE, RoHS                                                                                            |