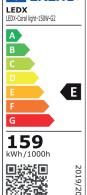

### LEDX CORAL LIGHT G2 50 watts including power adapter

| Item number           | LEDX-Coral light-50W-G2                                                                             |
|-----------------------|-----------------------------------------------------------------------------------------------------|
| LED Type              | SMD                                                                                                 |
| LED Power adapter     | Meanwell or equivalent                                                                              |
| LED Power             | 50 watt                                                                                             |
| Voltage               | AC90~305V                                                                                           |
| Frequency             | 50/60 Hz                                                                                            |
| Light color           | 12000 Kelvin                                                                                        |
| Beam angle            | 15°/40°/60° or 90°                                                                                  |
| Ambient temperature   | -40° to +50°C                                                                                       |
| Luminous flux         | 5250 Lumens                                                                                         |
| Colour reproduction   | CRI 74                                                                                              |
| Power Factor          | ≥ 0,90                                                                                              |
| Switching restistance | > 100000                                                                                            |
| Start-up time         | 1 second                                                                                            |
| Ingress Protection    | IP66                                                                                                |
| Protection class      | I                                                                                                   |
| Impact resistance     | IK 08                                                                                               |
| Weight                | 2,45 kg                                                                                             |
| Dimensions            | L278 x W86 x H230mm                                                                                 |
| Material              | Aluminum, PMMA, Stainless Steel                                                                     |
| Dimming               | not dimmable dimmable optional: 0-10V, DALI or Zigbee                                               |
| Others                | incl. 2 meter connection with EU plug<br>(EU plug IP20, only for test)<br>Housing color gray/silver |
| Energy efficiency     | E                                                                                                   |
| Lifespan              | L70/B20 at 30000 hours                                                                              |
| Certificates          | CE, RoHS                                                                                            |