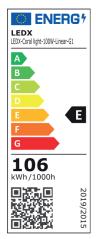

### LEDX CORAL LIGHT LINEAR G1 100 watts including power adapter

| Item number           | LEDX-Coral light-100W-Linear-G1                                                                     |
|-----------------------|-----------------------------------------------------------------------------------------------------|
| LED Type              | SMD                                                                                                 |
| LED Power adapter     | Meanwell or equivalent                                                                              |
| LED Power             | 100 watt                                                                                            |
| Voltage               | AC90~305V                                                                                           |
| Frequency             | 50/60 Hz                                                                                            |
| Light color           | 10000 Kelvin                                                                                        |
| Beam angle            | 15°/40°/60° or 90°                                                                                  |
| Ambient temperature   | -40° to +50°C                                                                                       |
| Luminous flux         | 10500 Lumens                                                                                        |
| Colour reproduction   | CRI 75                                                                                              |
| Power Factor          | ≥ 0,90                                                                                              |
| Switching restistance | > 100000                                                                                            |
| Start-up time         | 1 second                                                                                            |
| Ingress Protection    | IP66                                                                                                |
| Protection class      | I                                                                                                   |
| Impact resistance     | IK 08                                                                                               |
| Weight                | 3,95 kg                                                                                             |
| Dimensions            | L556 x W86 x H230mm                                                                                 |
| Material              | Aluminum, PMMA, Stainless Steel                                                                     |
| Dimming               | not dimmable<br>dimmable optional: 0-10V, DALI or Zigbee                                            |
| Others                | incl. 2 meter connection with EU plug<br>(EU plug IP20, only for test)<br>Housing color gray/silver |
| Energy efficiency     | E                                                                                                   |
| Lifespan              | L70/B20 at 30000 hours                                                                              |
| Certificates          | CE, RoHS                                                                                            |