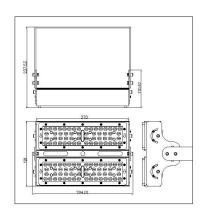

|
| Material              | Aluminum, PMMA, Stainless Steel                                                                     |
| Dimming               | not dimmable dimmable optional: 0-10V, DALI or Zigbee                                               |
| Others                | incl. 2 meter connection with EU plug<br>(EU plug IP20, only for test)<br>Housing color gray/silver |
| Energy efficiency     | E                                                                                                   |
| Lifespan              | L70/B20 at 30000 hours                                                                              |
| Certificates          | CE, RoHS                                                                                            |













### LEDX CORAL LIGHT G1 100 watts including power adapter

| Item number           | LEDX-Coral light-100W-G1                                                                            |
|-----------------------|-----------------------------------------------------------------------------------------------------|
| LED Type              | SMD                                                                                                 |
| LED Power adapter     | Meanwell or equivalent                                                                              |
| LED Power             | 100 watt                                                                                            |
| Voltage               | AC90~305V