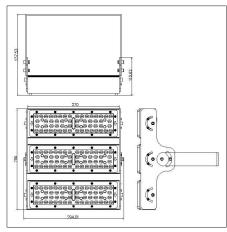

### **LEDX CORAL LIGHT G1** 150 watts including power adapter

| Item number           | LEDX-Coral light-150W-G1                                                                            |
|-----------------------|-----------------------------------------------------------------------------------------------------|
| LED Type              | SMD                                                                                                 |
| LED Power adapter     | Meanwell or equivalent                                                                              |
| LED Power             | 150 watt                                                                                            |
| Voltage               | AC90~305V                                                                                           |
| Frequency             | 50/60 Hz                                                                                            |
| Light color           | 10000 Kelvin                                                                                        |
| Beam angle            | 15°/40°/60° or 90°                                                                                  |
| Ambient temperature   | -40° to +50°C                                                                                       |
| Luminous flux         | 15600 Lumens                                                                                        |
| Colour reproduction   | CRI 75                                                                                              |
| Power Factor          | ≥ 0,90                                                                                              |
| Switching restistance | > 100000                                                                                            |
| Start-up time         | 1 second                                                                                            |
| Ingress Protection    | IP66                                                                                                |
| Protection class      | I                                                                                                   |
| Impact resistance     | IK 08                                                                                               |
| Weight                | 5,35 kg                                                                                             |
| Dimensions            | L278 x W296 x H230mm                                                                                |
| Material              | Aluminum, PMMA, Stainless Steel                                                                     |
| Dimming               | not dimmable<br>dimmable optional: 0-10V, DALI or Zigbee                                            |
| Others                | incl. 2 meter connection with EU plug<br>(EU plug IP20, only for test)<br>Housing color gray/silver |
| Energy efficiency     | E                                                                                                   |
| Lifespan              | L70/B20 at 30000 hours                                                                              |
| Certificates          | CE, RoHS                                                                                            |