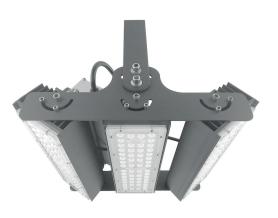

### LEDX CORAL LIGHT G2 50 watts including power adapter

| Item number           | LEDX-Coral light-50W-G2                                                                             |
|-----------------------|-----------------------------------------------------------------------------------------------------|
| LED Type              | SMD                                                                                                 |
| LED Power adapter     | Meanwell or equivalent                                                                              |
| LED Power             | 50 watt                                                                                             |
| Voltage               | AC90~305V                                                                                           |
| Frequency             | 50/60 Hz                                                                                            |
| Light color           | 12000 Kelvin                                                                                        |
| Beam angle            | 15°/40°/60° or 90°                                                                                  |
| Ambient temperature   | -40° to +50°C                                                                                       |
| Luminous flux         | 5250 Lumens                                                                                         |
| Colour reproduction   | CRI 74                                                                                              |
| Power Factor          | ≥ 0,90                                                                                              |
| Switching restistance | > 100000                                                                                            |
| Start-up time         | 1 second                                                                                            |
| Ingress Protection    | IP66                                                                                                |
| Protection class      | I                                                                                                   |
| Impact resistance     | IK 08                                                                                               |
| Weight                | 2,45 kg                                                                                             |
| Dimensions            | L278 x W86 x H230mm                                                                                 |
| Material              | Aluminum, PMMA, Stainless Steel                                                                     |
| Dimming               | not dimmable dimmable optional: 0-10V, DALI or Zigbee                                               |
| Others                | incl. 2 meter connection with EU plug<br>(EU plug IP20, only for test)<br>Housing color gray/silver |
| Energy efficiency     | E                                                                                                   |
| Lifespan              | L70/B20 at 30000 hours                                                                              |
| Certificates          | CE, RoHS                                                                                            |