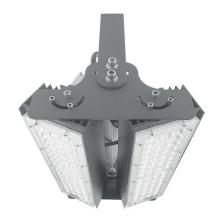

### LEDX CORAL LIGHT G1 50 watts including power adapter

| Item number           | LEDX-Coral light-50W-G1                                                                             |
|-----------------------|-----------------------------------------------------------------------------------------------------|
| LED Type              | SMD                                                                                                 |
| LED Power adapter     | Meanwell or equivalent                                                                              |
| LED Power             | 50 watt                                                                                             |
| Voltage               | AC90~305V                                                                                           |
| Frequency             | 50/60 Hz                                                                                            |
| Light color           | 10000 Kelvin                                                                                        |
| Beam angle            | 15°/40°/60° or 90°                                                                                  |
| Ambient temperature   | -40° to +50°C                                                                                       |
| Luminous flux         | 5250 Lumens                                                                                         |
| Colour reproduction   | CRI 75                                                                                              |
| Power Factor          | ≥ 0,90                                                                                              |
| Switching restistance | > 100000                                                                                            |
| Start-up time         | 1 second                                                                                            |
| Ingress Protection    | IP66                                                                                                |
| Protection class      | 1                                                                                                   |
| Impact resistance     | IK 08                                                                                               |
| Weight                | 2,45 kg                                                                                             |
| Dimensions            | L278 x W86 x H230mm                                                                                 |
| Material              | Aluminum, PMMA, Stainless Steel                                                                     |
| Dimming               | not dimmable dimmable optional: 0-10V, DALI or Zigbee                                               |
| Others                | incl. 2 meter connection with EU plug<br>(EU plug IP20, only for test)<br>Housing color gray/silver |
| Energy efficiency     | E                                                                                                   |
| Lifespan              | L70/B20 at 30000 hours                                                                              |
| Certificates          | CE, RoHS                                                                                            |

### LEDX CORAL LIGHT G1 100 watts including power adapter

| Item number           | LEDX-Coral light-100W-G1                                                                            |
|-----------------------|-----------------------------------------------------------------------------------------------------|
| LED Type              | SMD                                                                                                 |
| LED Power adapter     | Meanwell or equivalent                                                                              |
| LED Power             | 100 watt                                                                                            |
| Voltage               | AC90~305V                                                                                           |
| Frequency             | 50/60 Hz                                                                                            |
| Light color           | 10000 Kelvin                                                                                        |
| Beam angle            | 15°/40°/60° or 90°                                                                                  |
| Ambient temperature   | -40° to +50°C                                                                                       |
| Luminous flux         | 10500 Lumens                                                                                        |
| Colour reproduction   | CRI 75                                                                                              |
| Power Factor          | ≥ 0,90                                                                                              |
| Switching restistance | > 100000                                                                                            |
| Start-up time         | 1 second                                                                                            |
| Ingress Protection    | IP66                                                                                                |
| Protection class      | 1                                                                                                   |
| Impact resistance     | IK 08                                                                                               |
| Weight                | 3,95 kg                                                                                             |
| Dimensions            | L278 x W191 x H230mm                                                                                |
| Material              | Aluminum, PMMA, Stainless Steel                                                                     |
| Dimming               | not dimmable dimmable optional: 0-10V, DALI or Zigbee                                               |
| Others                | incl. 2 meter connection with EU plug<br>(EU plug IP20, only for test)<br>Housing color gray/silver |
| Energy efficiency     | E                                                                                                   |
| Lifespan              | L70/B20 at 30000 hours                                                                              |
| Certificates          | CE, RoHS                                                                                            |

### **LEDX CORAL LIGHT G1** 150 watts including power adapter

| Item number           | LEDX-Coral light-150W-G1                                                                            |
|-----------------------|-----------------------------------------------------------------------------------------------------|
| LED Type              | SMD                                                                                                 |
| LED Power adapter     | Meanwell or equivalent                                                                              |
| LED Power             | 150 watt                                                                                            |
| Voltage               | AC90~305V                                                                                           |
| Frequency             | 50/60 Hz                                                                                            |
| Light color           | 10000 Kelvin                                                                                        |
| Beam angle            | 15°/40°/60° or 90°                                                                                  |
| Ambient temperature   | -40° to +50°C                                                                                       |
| Luminous flux         | 15600 Lumens                                                                                        |
| Colour reproduction   | CRI 75                                                                                              |
| Power Factor          | ≥ 0,90                                                                                              |
| Switching restistance | > 100000                                                                                            |
| Start-up time         | 1 second                                                                                            |
| Ingress Protection    | IP66                                                                                                |
| Protection class      | I                                                                                                   |
| Impact resistance     | IK 08                                                                                               |
| Weight                | 5,35 kg                                                                                             |
| Dimensions            | L278 x W296 x H230mm                                                                                |
| Material              | Aluminum, PMMA, Stainless Steel                                                                     |
| Dimming               | not dimmable<br>dimmable optional: 0-10V, DALI or Zigbee                                            |
| Others                | incl. 2 meter connection with EU plug<br>(EU plug IP20, only for test)<br>Housing color gray/silver |
| Energy efficiency     | E                                                                                                   |
| Lifespan              | L70/B20 at 30000 hours                                                                              |
| Certificates          | CE, RoHS                                                                                            |

### LEDX CORAL LIGHT G1 200 watts including power adapter

| Item number           | LEDX-Coral light-200W-G1                                                                            |
|-----------------------|-----------------------------------------------------------------------------------------------------|
| LED Type              | SMD                                                                                                 |
| LED Power adapter     | Meanwell or equivalent                                                                              |
| LED Power             | 200 watt                                                                                            |
| Voltage               | AC90~305V                                                                                           |
| Frequency             | 50/60 Hz                                                                                            |
| Light color           | 10000 Kelvin                                                                                        |
| Beam angle            | 15°/40°/60° or 90°                                                                                  |
| Ambient temperature   | -40° to +50°C                                                                                       |
| Luminous flux         | 21000 Lumens                                                                                        |
| Colour reproduction   | CRI 75                                                                                              |
| Power Factor          | ≥ 0,90                                                                                              |
| Switching restistance | > 100000                                                                                            |
| Start-up time         | 1 second                                                                                            |
| Ingress Protection    | IP66                                                                                                |
| Protection class      | 1                                                                                                   |
| Impact resistance     | IK 08                                                                                               |
| Weight                | 6,85 kg                                                                                             |
| Dimensions            | L278 x W401 x H230mm                                                                                |
| Material              | Aluminum, PMMA, Stainless Steel                                                                     |
| Dimming               | not dimmable dimmable optional: 0-10V, DALI or Zigbee                                               |
| Others                | incl. 2 meter connection with EU plug<br>(EU plug IP20, only for test)<br>Housing color gray/silver |
| Energy efficiency     | E                                                                                                   |
| Lifespan              | L70/B20 at 30000 hours                                                                              |
| Certificates          | CE, RoHS                                                                                            |