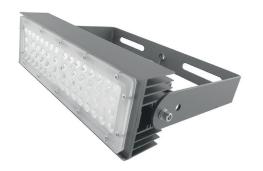

### LEDX CORAL LIGHT LINEAR G1 100 watts including power adapter

| Item number           | LEDX-Coral light-100W-Linear-G1                                                                     |
|-----------------------|-----------------------------------------------------------------------------------------------------|
| LED Type              | SMD                                                                                                 |
| LED Power adapter     | Meanwell or equivalent                                                                              |
| LED Power             | 100 watt                                                                                            |
| Voltage               | AC90~305V                                                                                           |
| Frequency             | 50/60 Hz                                                                                            |
| Light color           | 10000 Kelvin                                                                                        |
| Beam angle            | 15°/40°/60° or 90°                                                                                  |
| Ambient temperature   | -40° to +50°C                                                                                       |
| Luminous flux         | 10500 Lumens                                                                                        |
| Colour reproduction   | CRI 75                                                                                              |
| Power Factor          | ≥ 0,90                                                                                              |
| Switching restistance | > 100000                                                                                            |
| Start-up time         | 1 second                                                                                            |
| Ingress Protection    | IP66                                                                                                |
| Protection class      | I                                                                                                   |
| Impact resistance     | IK 08                                                                                               |
| Weight                | 3,95 kg                                                                                             |
| Dimensions            | L556 x W86 x H230mm                                                                                 |
| Material              | Aluminum, PMMA, Stainless Steel                                                                     |
| Dimming               | not dimmable<br>dimmable optional: 0-10V, DALI or Zigbee                                            |
| Others                | incl. 2 meter connection with EU plug<br>(EU plug IP20, only for test)<br>Housing color gray/silver |
| Energy efficiency     | E                                                                                                   |
| Lifespan              | L70/B20 at 30000 hours                                                                              |
| Certificates          | CE, RoHS                                                                                            |

### LEDX CORAL LIGHT LINEAR G1 150 watts including power adapter

| Item number           | LEDX-Coral light-150W-Linear-G1                                                                     |
|-----------------------|-----------------------------------------------------------------------------------------------------|
| LED Type              | SMD                                                                                                 |
| LED Power adapter     | Meanwell or equivalent                                                                              |
| LED Power             | 150 watt                                                                                            |
| Voltage               | AC90~305V                                                                                           |
| Frequency             | 50/60 Hz                                                                                            |
| Light color           | 10000 Kelvin                                                                                        |
| Beam angle            | 15°/40°/60° or 90°                                                                                  |
| Ambient temperature   | -40° to +50°C                                                                                       |
| Luminous flux         | 15600 Lumens                                                                                        |
| Colour reproduction   | CRI 75                                                                                              |
| Power Factor          | ≥ 0,90                                                                                              |
| Switching restistance | > 100000                                                                                            |
| Start-up time         | 1 second                                                                                            |
| Ingress Protection    | IP66                                                                                                |
| Protection class      | I                                                                                                   |
| Impact resistance     | IK 08                                                                                               |
| Weight                | 5,35 kg                                                                                             |
| Dimensions            | L834 x W86 x H230mm                                                                                 |
| Material              | Aluminum, PMMA, Stainless Steel                                                                     |
| Dimming               | not dimmable dimmable optional: 0-10V, DALI or Zigbee                                               |
| Others                | incl. 2 meter connection with EU plug<br>(EU plug IP20, only for test)<br>Housing color gray/silver |
| Energy efficiency     | E                                                                                                   |
| Lifespan              | L70/B20 at 30000 hours                                                                              |
| Certificates          | CE, RoHS                                                                                            |

### LEDX CORAL LIGHT LINEAR G2 100 watts including power adapter

| Item number           | LEDX-Coral light-100W-Linear-G2                                                                     |
|-----------------------|-----------------------------------------------------------------------------------------------------|
| LED Type              | SMD                                                                                                 |
| LED Power adapter     | Meanwell or equivalent                                                                              |
| LED Power             | 100 watt                                                                                            |
| Voltage               | AC90~305V                                                                                           |
| Frequency             | 50/60 Hz                                                                                            |
| Light color           | 12000 Kelvin                                                                                        |
| Beam angle            | 15°/40°/60° or 90°                                                                                  |
| Ambient temperature   | -40° to +50°C                                                                                       |
| Luminous flux         | 10500 Lumens                                                                                        |
| Colour reproduction   | CRI 74                                                                                              |
| Power Factor          | ≥ 0,90                                                                                              |
| Switching restistance | > 100000                                                                                            |
| Start-up time         | 1 second                                                                                            |
| Ingress Protection    | IP66                                                                                                |
| Protection class      | 1                                                                                                   |
| Impact resistance     | IK 08                                                                                               |
| Weight                | 3,95 kg                                                                                             |
| Dimensions            | L556 x W86 x H230mm                                                                                 |
| Material              | Aluminum, PMMA, Stainless Steel                                                                     |
| Dimming               | not dimmable<br>dimmable optional: 0-10V, DALI or Zigbee                                            |
| Others                | incl. 2 meter connection with EU plug<br>(EU plug IP20, only for test)<br>Housing color gray/silver |
| Energy efficiency     | E                                                                                                   |
| Lifespan              | L70/B20 at 30000 hours                                                                              |
| Certificates          | CE, RoHS                                                                                            |

### LEDX CORAL LIGHT LINEAR G2 150 watts including power adapter

| Item number           | LEDX-Coral light-150W-Linear-G2                                                                     |
|-----------------------|-----------------------------------------------------------------------------------------------------|
| LED Type              | SMD                                                                                                 |
| LED Power adapter     | Meanwell or equivalent                                                                              |
| LED Power             | 150 watt                                                                                            |
| Voltage               | AC90~305V                                                                                           |
| Frequency             | 50/60 Hz                                                                                            |
| Light color           | 12000 Kelvin                                                                                        |
| Beam angle            | 15°/40°/60° or 90°                                                                                  |
| Ambient temperature   | -40° to +50°C                                                                                       |
| Luminous flux         | 15600 Lumens                                                                                        |
| Colour reproduction   | CRI 74                                                                                              |
| Power Factor          | ≥ 0,90                                                                                              |
| Switching restistance | > 100000                                                                                            |
| Start-up time         | 1 second                                                                                            |
| Ingress Protection    | IP66                                                                                                |
| Protection class      | I                                                                                                   |
| Impact resistance     | IK 08                                                                                               |
| Weight                | 5,35 kg                                                                                             |
| Dimensions            | L834 x W86 x H230mm                                                                                 |
| Material              | Aluminum, PMMA, Stainless Steel                                                                     |
| Dimming               | not dimmable<br>dimmable optional: 0-10V, DALI or Zigbee                                            |
| Others                | incl. 2 meter connection with EU plug<br>(EU plug IP20, only for test)<br>Housing color gray/silver |
| Energy efficiency     | E                                                                                                   |
| Lifespan              | L70/B20 at 30000 hours                                                                              |
| Certificates          | CE, RoHS                                                                                            |