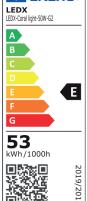

### LEDX CORAL LIGHT G2 50 watts including power adapter

| Item number           | LEDX-Coral light-50W-G2                                                                             |
|-----------------------|-----------------------------------------------------------------------------------------------------|
| LED Type              | SMD                                                                                                 |
| LED Power adapter     | Meanwell or equivalent                                                                              |
| LED Power             | 50 watt                                                                                             |
| Voltage               | AC90~305V                                                                                           |
| Frequency             | 50/60 Hz                                                                                            |
| Light color           | 12000 Kelvin                                                                                        |
| Beam angle            | 15°/40°/60° or 90°                                                                                  |
| Ambient temperature   | -40° to +50°C                                                                                       |
| Luminous flux         | 5250 Lumens                                                                                         |
| Colour reproduction   | CRI 74                                                                                              |
| Power Factor          | ≥ 0,90                                                                                              |
| Switching restistance | > 100000                                                                                            |
| Start-up time         | 1 second                                                                                            |
| Ingress Protection    | IP66                                                                                                |
| Protection class      | I                                                                                                   |
| Impact resistance     | IK 08                                                                                               |
| Weight                | 2,45 kg                                                                                             |
| Dimensions            | L278 x W86 x H230mm                                                                                 |
| Material              | Aluminum, PMMA, Stainless Steel                                                                     |
| Dimming               | not dimmable dimmable optional: 0-10V, DALI or Zigbee                                               |
| Others                | incl. 2 meter connection with EU plug<br>(EU plug IP20, only for test)<br>Housing color gray/silver |
| Energy efficiency     | E                                                                                                   |
| Lifespan              | L70/B20 at 30000 hours                                                                              |
| Certificates          | CE, RoHS                                                                                            |