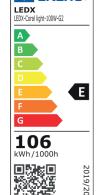

### LEDX CORAL LIGHT G1 100 watts including power adapter

| Item number           | LEDX-Coral light-100W-G1                                                                            |
|-----------------------|-----------------------------------------------------------------------------------------------------|
| LED Type              | SMD                                                                                                 |
| LED Power adapter     | Meanwell or equivalent                                                                              |
| LED Power             | 100 watt                                                                                            |
| Voltage               | AC90~305V                                                                                           |
| Frequency             | 50/60 Hz                                                                                            |
| Light color           | 10000 Kelvin                                                                                        |
| Beam angle            | 15°/40°/60° or 90°                                                                                  |
| Ambient temperature   | -40° to +50°C                                                                                       |
| Luminous flux         | 10500 Lumens                                                                                        |
| Colour reproduction   | CRI 75                                                                                              |
| Power Factor          | ≥ 0,90                                                                                              |
| Switching restistance | > 100000                                                                                            |
| Start-up time         | 1 second                                                                                            |
| Ingress Protection    | IP66                                                                                                |
| Protection class      | 1                                                                                                   |
| Impact resistance     | IK 08                                                                                               |
| Weight                | 3,95 kg                                                                                             |
| Dimensions            | L278 x W191 x H230mm                                                                                |
| Material              | Aluminum, PMMA, Stainless Steel                                                                     |
| Dimming               | not dimmable dimmable optional: 0-10V, DALI or Zigbee                                               |
| Others                | incl. 2 meter connection with EU plug<br>(EU plug IP20, only for test)<br>Housing color gray/silver |
| Energy efficiency     | E                                                                                                   |
| Lifespan              | L70/B20 at 30000 hours                                                                              |
| Certificates          | CE, RoHS                                                                                            |

ENERG 5

LEDX

LEDX-Coral light-100W-G1