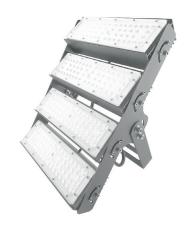

### LEDX CORAL LIGHT G1 200 watts including power adapter

| Item number           | LEDX-Coral light-200W-G1                                                                            |
|-----------------------|-----------------------------------------------------------------------------------------------------|
| LED Type              | SMD                                                                                                 |
| LED Power adapter     | Meanwell or equivalent                                                                              |
| LED Power             | 200 watt                                                                                            |
| Voltage               | AC90~305V                                                                                           |
| Frequency             | 50/60 Hz                                                                                            |
| Light color           | 10000 Kelvin                                                                                        |
| Beam angle            | 15°/40°/60° or 90°                                                                                  |
| Ambient temperature   | -40° to +50°C                                                                                       |
| Luminous flux         | 21000 Lumens                                                                                        |
| Colour reproduction   | CRI 75                                                                                              |
| Power Factor          | ≥ 0,90                                                                                              |
| Switching restistance | > 100000                                                                                            |
| Start-up time         | 1 second                                                                                            |
| Ingress Protection    | IP66                                                                                                |
| Protection class      | 1                                                                                                   |
| Impact resistance     | IK 08                                                                                               |
| Weight                | 6,85 kg                                                                                             |
| Dimensions            | L278 x W401 x H230mm                                                                                |
| Material              | Aluminum, PMMA, Stainless Steel                                                                     |
| Dimming               | not dimmable dimmable optional: 0-10V, DALI or Zigbee                                               |
| Others                | incl. 2 meter connection with EU plug<br>(EU plug IP20, only for test)<br>Housing color gray/silver |
| Energy efficiency     | E                                                                                                   |
| Lifespan              | L70/B20 at 30000 hours                                                                              |
| Certificates          | CE, RoHS                                                                                            |