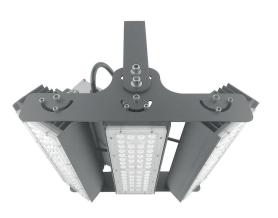

### **LEDX CORAL LIGHT G1** 150 watts including power adapter

| Item number           | LEDX-Coral light-150W-G1                                                                            |
|-----------------------|-----------------------------------------------------------------------------------------------------|
| LED Type              | SMD                                                                                                 |
| LED Power adapter     | Meanwell or equivalent                                                                              |
| LED Power             | 150 watt                                                                                            |
| Voltage               | AC90~305V                                                                                           |
| Frequency             | 50/60 Hz                                                                                            |
| Light color           | 10000 Kelvin                                                                                        |
| Beam angle            | 15°/40°/60° or 90°                                                                                  |
| Ambient temperature   | -40° to +50°C                                                                                       |
| Luminous flux         | 15600 Lumens                                                                                        |
| Colour reproduction   | CRI 75                                                                                              |
| Power Factor          | ≥ 0,90                                                                                              |
| Switching restistance | > 100000                                                                                            |
| Start-up time         | 1 second                                                                                            |
| Ingress Protection    | IP66                                                                                                |
| Protection class      | I                                                                                                   |
| Impact resistance     | IK 08                                                                                               |
| Weight                | 5,35 kg                                                                                             |
| Dimensions            | L278 x W296 x H230mm                                                                                |
| Material              | Aluminum, PMMA, Stainless Steel                                                                     |
| Dimming               | not dimmable<br>dimmable optional: 0-10V, DALI or Zigbee                                            |
| Others                | incl. 2 meter connection with EU plug<br>(EU plug IP20, only for test)<br>Housing color gray/silver |
| Energy efficiency     | E                                                                                                   |
| Lifespan              | L70/B20 at 30000 hours                                                                              |
| Certificates          | CE, RoHS                                                                                            |