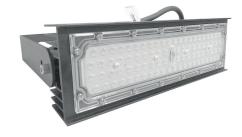

### LEDX CORAL LIGHT LINEAR G1 100 watts including power adapter

| Item number           | LEDX-Coral light-100W-Linear-G1                                                                     |
|-----------------------|-----------------------------------------------------------------------------------------------------|
| LED Type              | SMD                                                                                                 |
| LED Power adapter     | Meanwell or equivalent                                                                              |
| LED Power             | 100 watt                                                                                            |
| Voltage               | AC90~305V                                                                                           |
| Frequency             | 50/60 Hz                                                                                            |
| Light color           | 10000 Kelvin                                                                                        |
| Beam angle            | 15°/40°/60° or 90°                                                                                  |
| Ambient temperature   | -40° to +50°C                                                                                       |
| Luminous flux         | 10500 Lumens                                                                                        |
| Colour reproduction   | CRI 75                                                                                              |
| Power Factor          | ≥ 0,90                                                                                              |
| Switching restistance | > 100000                                                                                            |
| Start-up time         | 1 second                                                                                            |
| Ingress Protection    | IP66                                                                                                |
| Protection class      | I                                                                                                   |
| Impact resistance     | IK 08                                                                                               |
| Weight                | 3,95 kg                                                                                             |
| Dimensions            | L556 x W86 x H230mm                                                                                 |
| Material              | Aluminum, PMMA, Stainless Steel                                                                     |
| Dimming               | not dimmable<br>dimmable optional: 0-10V, DALI or Zigbee                                            |
| Others                | incl. 2 meter connection with EU plug<br>(EU plug IP20, only for test)<br>Housing color gray/silver |
| Energy efficiency     | E                                                                                                   |
| Lifespan              | L70/B20 at 30000 hours                                                                              |
| Certificates          | CE, RoHS                                                                                            |

### LEDX CORAL LIGHT LINEAR G1 150 watts including power adapter

| Item number           | LEDX-Coral light-150W-Linear-G1                                                                     |
|-----------------------|-----------------------------------------------------------------------------------------------------|
| LED Type              | SMD                                                                                                 |
| LED Power adapter     | Meanwell or equivalent                                                                              |
| LED Power             | 150 watt                                                                                            |
| Voltage               | AC90~305V                                                                                           |
| Frequency             | 50/60 Hz                                                                                            |
| Light color           | 10000 Kelvin                                                                                        |
| Beam angle            | 15°/40°/60° or 90°                                                                                  |
| Ambient temperature   | -40° to +50°C                                                                                       |
| Luminous flux         | 15600 Lumens                                                                                        |
| Colour reproduction   | CRI 75                                                                                              |
| Power Factor          | ≥ 0,90                                                                                              |
| Switching restistance | > 100000                                                                                            |
| Start-up time         | 1 second                                                                                            |
| Ingress Protection    | IP66                                                                                                |
| Protection class      | I                                                                                                   |
| Impact resistance     | IK 08                                                                                               |
| Weight                | 5,35 kg                                                                                             |
| Dimensions            | L834 x W86 x H230mm                                                                                 |
| Material              | Aluminum, PMMA, Stainless Steel                                                                     |
| Dimming               | not dimmable dimmable optional: 0-10V, DALI or Zigbee                                               |
| Others                | incl. 2 meter connection with EU plug<br>(EU plug IP20, only for test)<br>Housing color gray/silver |
| Energy efficiency     | E                                                                                                   |
| Lifespan              | L70/B20 at 30000 hours                                                                              |
| Certificates          | CE, RoHS                                                                                            |

### LEDX CORAL LIGHT LINEAR G2 100 watts including power adapter

| Item number           | LEDX-Coral light-100W-Linear-G2                                                                     |
|-----------------------|-----------------------------------------------------------------------------------------------------|
| LED Type              | SMD                                                                                                 |
| LED Power adapter     | Meanwell or equivalent                                                                              |
| LED Power             | 100 watt                                                                                            |
| Voltage               | AC90~305V                                                                                           |
| Frequency             | 50/60 Hz                                                                                            |
| Light color           | 12000 Kelvin                                                                                        |
| Beam angle            | 15°/40°/60° or 90°                                                                                  |
| Ambient temperature   | -40° to +50°C                                                                                       |
| Luminous flux         | 10500 Lumens                                                                                        |
| Colour reproduction   | CRI 74                                                                                              |
| Power Factor          | ≥ 0,90                                                                                              |
| Switching restistance | > 100000                                                                                            |
| Start-up time         | 1 second                                                                                            |
| Ingress Protection    | IP66                                                                                                |
| Protection class      | 1                                                                                                   |
| Impact resistance     | IK 08                                                                                               |
| Weight                | 3,95 kg                                                                                             |
| Dimensions            | L556 x W86 x H230mm                                                                                 |
| Material              | Aluminum, PMMA, Stainless Steel                                                                     |
| Dimming               | not dimmable<br>dimmable optional: 0-10V, DALI or Zigbee                                            |
| Others                | incl. 2 meter connection with EU plug<br>(EU plug IP20, only for test)<br>Housing color gray/silver |
| Energy efficiency     | E                                                                                                   |
| Lifespan              | L70/B20 at 30000 hours                                                                              |
| Certificates          | CE, RoHS                                                                                            |

### LEDX CORAL LIGHT LINEAR G2 150 watts including power adapter

| Item number           | LEDX-Coral light-150W-Linear-G2                                                                     |
|-----------------------|-----------------------------------------------------------------------------------------------------|
| LED Type              | SMD                                                                                                 |
| LED Power adapter     | Meanwell or equivalent                                                                              |
| LED Power             | 150 watt                                                                                            |
| Voltage               | AC90~305V                                                                                           |
| Frequency             | 50/60 Hz                                                                                            |
| Light color           | 12000 Kelvin                                                                                        |
| Beam angle            | 15°/40°/60° or 90°                                                                                  |
| Ambient temperature   | -40° to +50°C                                                                                       |
| Luminous flux         | 15600 Lumens                                                                                        |
| Colour reproduction   | CRI 74                                                                                              |
| Power Factor          | ≥ 0,90                                                                                              |
| Switching restistance | > 100000                                                                                            |
| Start-up time         | 1 second                                                                                            |
| Ingress Protection    | IP66                                                                                                |
| Protection class      | I                                                                                                   |
| Impact resistance     | IK 08                                                                                               |
| Weight                | 5,35 kg                                                                                             |
| Dimensions            | L834 x W86 x H230mm                                                                                 |
| Material              | Aluminum, PMMA, Stainless Steel                                                                     |
| Dimming               | not dimmable<br>dimmable optional: 0-10V, DALI or Zigbee                                            |
| Others                | incl. 2 meter connection with EU plug<br>(EU plug IP20, only for test)<br>Housing color gray/silver |
| Energy efficiency     | E                                                                                                   |
| Lifespan              | L70/B20 at 30000 hours                                                                              |
| Certificates          | CE, RoHS                                                                                            |