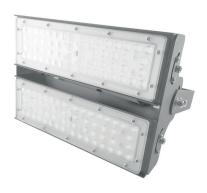

### LEDX CORAL LIGHT LINEAR G1 100 watts including power adapter

| Item number           | LEDX-Coral light-100W-Linear-G1                                                                     |
|-----------------------|-----------------------------------------------------------------------------------------------------|
| LED Type              | SMD                                                                                                 |
| LED Power adapter     | Meanwell or equivalent                                                                              |
| LED Power             | 100 watt                                                                                            |
| Voltage               | AC90~305V                                                                                           |
| Frequency             | 50/60 Hz                                                                                            |
| Light color           | 10000 Kelvin                                                                                        |
| Beam angle            | 15°/40°/60° or 90°                                                                                  |
| Ambient temperature   | -40° to +50°C                                                                                       |
| Luminous flux         | 10500 Lumens                                                                                        |
| Colour reproduction   | CRI 75                                                                                              |
| Power Factor          | ≥ 0,90                                                                                              |
| Switching restistance | > 100000                                                                                            |
| Start-up time         | 1 second                                                                                            |
| Ingress Protection    | IP66                                                                                                |
| Protection class      | I                                                                                                   |
| Impact resistance     | IK 08                                                                                               |
| Weight                | 3,95 kg                                                                                             |
| Dimensions            | L556 x W86 x H230mm                                                                                 |
| Material              | Aluminum, PMMA, Stainless Steel                                                                     |
| Dimming               | not dimmable<br>dimmable optional: 0-10V, DALI or Zigbee                                            |
| Others                | incl. 2 meter connection with EU plug<br>(EU plug IP20, only for test)<br>Housing color gray/silver |
| Energy efficiency     | E                                                                                                   |
| Lifespan              | L70/B20 at 30000 hours                                                                              |
| Certificates          | CE, RoHS                                                                                            |

### LEDX CORAL LIGHT LINEAR G1 150 watts including power adapter

| Item number           | LEDX-Coral light-150W-Linear-G1                                                                     |
|-----------------------|-----------------------------------------------------------------------------------------------------|
| LED Type              | SMD                                                                                                 |
| LED Power adapter     | Meanwell or equivalent                                                                              |
| LED Power             | 150 watt                                                                                            |
| Voltage               | AC90~305V                                                                                           |
| Frequency             | 50/60 Hz                                                                                            |
| Light color           | 10000 Kelvin                                                                                        |
| Beam angle            | 15°/40°/60° or 90°                                                                                  |
| Ambient temperature   | -40° to +50°C                                                                                       |
| Luminous flux         | 15600 Lumens                                                                                        |
| Colour reproduction   | CRI 75                                                                                              |
| Power Factor          | ≥ 0,90                                                                                              |
| Switching restistance | > 100000                                                                                            |
| Start-up time         | 1 second                                                                                            |
| Ingress Protection    | IP66                                                                                                |
| Protection class      | I                                                                                                   |
| Impact resistance     | IK 08                                                                                               |
| Weight                | 5,35 kg                                                                                             |
| Dimensions            | L834 x W86 x H230mm                                                                                 |
| Material              | Aluminum, PMMA, Stainless Steel                                                                     |
| Dimming               | not dimmable dimmable optional: 0-10V, DALI or Zigbee                                               |
| Others                | incl. 2 meter connection with EU plug<br>(EU plug IP20, only for test)<br>Housing color gray/silver |
| Energy efficiency     | E                                                                                                   |
| Lifespan              | L70/B20 at 30000 hours                                                                              |
| Certificates          | CE, RoHS                                                                                            |

### LEDX CORAL LIGHT LINEAR G2 100 watts including power adapter

| Item number           | LEDX-Coral light-100W-Linear-G2                                                                     |
|-----------------------|-----------------------------------------------------------------------------------------------------|
| LED Type              | SMD                                                                                                 |
| LED Power adapter     | Meanwell or equivalent                                                                              |
| LED Power             | 100 watt                                                                                            |
| Voltage               | AC90~305V                                                                                           |
| Frequency             | 50/60 Hz                                                                                            |
| Light color           | 12000 Kelvin                                                                                        |
| Beam angle            | 15°/40°/60° or 90°                                                                                  |
| Ambient temperature   | -40° to +50°C                                                                                       |
| Luminous flux         | 10500 Lumens                                                                                        |
| Colour reproduction   | CRI 74                                                                                              |
| Power Factor          | ≥ 0,90                                                                                              |
| Switching restistance | > 100000                                                                                            |
| Start-up time         | 1 second                                                                                            |
| Ingress Protection    | IP66                                                                                                |
| Protection class      | 1                                                                                                   |
| Impact resistance     | IK 08                                                                                               |
| Weight                | 3,95 kg                                                                                             |
| Dimensions            | L556 x W86 x H230mm                                                                                 |
| Material              | Aluminum, PMMA, Stainless Steel                                                                     |
| Dimming               | not dimmable<br>dimmable optional: 0-10V, DALI or Zigbee                                            |
| Others                | incl. 2 meter connection with EU plug<br>(EU plug IP20, only for test)<br>Housing color gray/silver |
| Energy efficiency     | E                                                                                                   |
| Lifespan              | L70/B20 at 30000 hours                                                                              |
| Certificates          | CE, RoHS                                                                                            |

### LEDX CORAL LIGHT LINEAR G2 150 watts including power adapter

| Item number           | LEDX-Coral light-150W-Linear-G2                                                                     |
|-----------------------|-----------------------------------------------------------------------------------------------------|
| LED Type              | SMD                                                                                                 |
| LED Power adapter     | Meanwell or equivalent                                                                              |
| LED Power             | 150 watt                                                                                            |
| Voltage               | AC90~305V                                                                                           |
| Frequency             | 50/60 Hz                                                                                            |
| Light color           | 12000 Kelvin                                                                                        |
| Beam angle            | 15°/40°/60° or 90°                                                                                  |
| Ambient temperature   | -40° to +50°C                                                                                       |
| Luminous flux         | 15600 Lumens                                                                                        |
| Colour reproduction   | CRI 74                                                                                              |
| Power Factor          | ≥ 0,90                                                                                              |
| Switching restistance | > 100000                                                                                            |
| Start-up time         | 1 second                                                                                            |
| Ingress Protection    | IP66                                                                                                |
| Protection class      | I                                                                                                   |
| Impact resistance     | IK 08                                                                                               |
| Weight                | 5,35 kg                                                                                             |
| Dimensions            | L834 x W86 x H230mm                                                                                 |
| Material              | Aluminum, PMMA, Stainless Steel                                                                     |
| Dimming               | not dimmable<br>dimmable optional: 0-10V, DALI or Zigbee                                            |
| Others                | incl. 2 meter connection with EU plug<br>(EU plug IP20, only for test)<br>Housing color gray/silver |
| Energy efficiency     | E                                                                                                   |
| Lifespan              | L70/B20 at 30000 hours                                                                              |
| Certificates          | CE, RoHS                                                                                            |