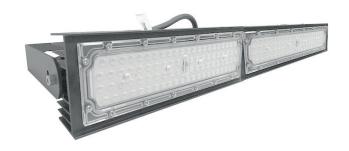

### LEDX CORAL LIGHT LINEAR G1 100 watts including power adapter

| Item number           | LEDX-Coral light-100W-Linear-G1                                                                     |
|-----------------------|-----------------------------------------------------------------------------------------------------|
| LED Type              | SMD                                                                                                 |
| LED Power adapter     | Meanwell or equivalent                                                                              |
| LED Power             | 100 watt                                                                                            |
| Voltage               | AC90~305V                                                                                           |
| Frequency             | 50/60 Hz                                                                                            |
| Light color           | 10000 Kelvin                                                                                        |
| Beam angle            | 15°/40°/60° or 90°                                                                                  |
| Ambient temperature   | -40° to +50°C                                                                                       |
| Luminous flux         | 10500 Lumens                                                                                        |
| Colour reproduction   | CRI 75                                                                                              |
| Power Factor          | ≥ 0,90                                                                                              |
| Switching restistance | > 100000                                                                                            |
| Start-up time         | 1 second                                                                                            |
| Ingress Protection    | IP66                                                                                                |
| Protection class      | I                                                                                                   |
| Impact resistance     | IK 08                                                                                               |
| Weight                | 3,95 kg                                                                                             |
| Dimensions            | L556 x W86 x H230mm                                                                                 |
| Material              | Aluminum, PMMA, Stainless Steel                                                                     |
| Dimming               | not dimmable<br>dimmable optional: 0-10V, DALI or Zigbee                                            |
| Others                | incl. 2 meter connection with EU plug<br>(EU plug IP20, only for test)<br>Housing color gray/silver |
| Energy efficiency     | E                                                                                                   |
| Lifespan              | L70/B20 at 30000 hours                                                                              |
| Certificates          | CE, RoHS                                                                                            |