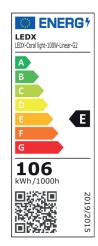

### LEDX CORAL LIGHT LINEAR G1 100 watts including power adapter

| Item number           | LEDX-Coral light-100W-Linear-G1                                                                     |
|-----------------------|-----------------------------------------------------------------------------------------------------|
| LED Type              | SMD                                                                                                 |
| LED Power adapter     | Meanwell or equivalent                                                                              |
| LED Power             | 100 watt                                                                                            |
| Voltage               | AC90~305V                                                                                           |
| Frequency             | 50/60 Hz                                                                                            |
| Light color           | 10000 Kelvin                                                                                        |
| Beam angle            | 15°/40°/60° or 90°                                                                                  |
| Ambient temperature   | -40° to +50°C                                                                                       |
| Luminous flux         | 10500 Lumens                                                                                        |
| Colour reproduction   | CRI 75                                                                                              |
| Power Factor          | ≥ 0,90                                                                                              |
| Switching restistance | > 100000                                                                                            |
| Start-up time         | 1 second                                                                                            |
| Ingress Protection    | IP66                                                                                                |
| Protection class      | I                                                                                                   |
| Impact resistance     | IK 08                                                                                               |
| Weight                | 3,95 kg                                                                                             |
| Dimensions            | L556 x W86 x H230mm                                                                                 |
| Material              | Aluminum, PMMA, Stainless Steel                                                                     |
| Dimming               | not dimmable<br>dimmable optional: 0-10V, DALI or Zigbee                                            |
| Others                | incl. 2 meter connection with EU plug<br>(EU plug IP20, only for test)<br>Housing color gray/silver |
| Energy efficiency     | E                                                                                                   |
| Lifespan              | L70/B20 at 30000 hours                                                                              |
| Certificates          | CE, RoHS                                                                                            |