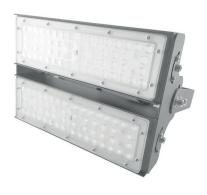

### LEDX CORAL LIGHT LINEAR G1 100 watts including power adapter

| Item number           | LEDX-Coral light-100W-Linear-G1                                                                     |
|-----------------------|-----------------------------------------------------------------------------------------------------|
| LED Type              | SMD                                                                                                 |
| LED Power adapter     | Meanwell or equivalent                                                                              |
| LED Power             | 100 watt                                                                                            |
| Voltage               | AC90~305V                                                                                           |
| Frequency             | 50/60 Hz                                                                                            |
| Light color           | 10000 Kelvin                                                                                        |
| Beam angle            | 15°/40°/60° or 90°                                                                                  |
| Ambient temperature   | -40° to +50°C                                                                                       |
| Luminous flux         | 10500 Lumens                                                                                        |
| Colour reproduction   | CRI 75                                                                                              |
| Power Factor          | ≥ 0,90                                                                                              |
| Switching restistance | > 100000                                                                                            |
| Start-up time         | 1 second                                                                                            |
| Ingress Protection    | IP66                                                                                                |
| Protection class      | I                                                                                                   |
| Impact resistance     | IK 08                                                                                               |
| Weight                | 3,95 kg                                                                                             |
| Dimensions            | L556 x W86 x H230mm                                                                                 |
| Material              | Aluminum, PMMA, Stainless Steel                                                                     |
| Dimming               | not dimmable<br>dimmable optional: 0-10V, DALI or Zigbee                                            |
| Others                | incl. 2 meter connection with EU plug<br>(EU plug IP20, only for test)<br>Housing color gray/silver |
| Energy efficiency     | E                                                                                                   |
| Lifespan              | L70/B20 at 30000 hours                                                                              |
| Certificates          | CE, RoHS                                                                                            |

### LEDX CORAL LIGHT LINEAR G1 150 watts including power adapter

| Item number           | LEDX-Coral light-150W-Linear-G1                                                                     |
|-----------------------|-----------------------------------------------------------------------------------------------------|
| LED Type              | SMD                                                                                                 |
| LED Power adapter     | Meanwell or equivalent                                                                              |
| LED Power             | 150 watt                                                                                            |
| Voltage               | AC90~305V                                                                                           |
| Frequency             | 50/60 Hz                                                                                            |
| Light color           | 10000 Kelvin                                                                                        |
| Beam angle            | 15°/40°/60° or 90°                                                                                  |
| Ambient temperature   | -40° to +50°C                                                                                       |
| Luminous flux         | 15600 Lumens                                                                                        |
| Colour reproduction   | CRI 75                                                                                              |
| Power Factor          | ≥ 0,90                                                                                              |
| Switching restistance | > 100000                                                                                            |
| Start-up time         | 1 second                                                                                            |
| Ingress Protection    | IP66                                                                                                |
| Protection class      | I                                                                                                   |
| Impact resistance     | IK 08                                                                                               |
| Weight                | 5,35 kg                                                                                             |
| Dimensions            | L834 x W86 x H230mm                                                                                 |
| Material              | Aluminum, PMMA, Stainless Steel                                                                     |
| Dimming               | not dimmable dimmable optional: 0-10V, DALI or Zigbee                                               |
| Others                | incl. 2 meter connection with EU plug<br>(EU plug IP20, only for test)<br>Housing color gray/silver |
| Energy efficiency     | E                                                                                                   |
| Lifespan              | L70/B20 at 30000 hours                                                                              |
| Certificates          | CE, RoHS                                                                                            |