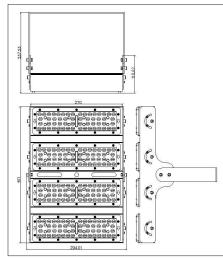

### LEDX CORAL LIGHT G1 200 watts including power adapter

| Item number           | LEDX-Coral light-200W-G1                                                                            |
|-----------------------|-----------------------------------------------------------------------------------------------------|
| LED Type              | SMD                                                                                                 |
| LED Power adapter     | Meanwell or equivalent                                                                              |
| LED Power             | 200 watt                                                                                            |
| Voltage               | AC90~305V                                                                                           |
| Frequency             | 50/60 Hz                                                                                            |
| Light color           | 10000 Kelvin                                                                                        |
| Beam angle            | 15°/40°/60° or 90°                                                                                  |
| Ambient temperature   | -40° to +50°C                                                                                       |
| Luminous flux         | 21000 Lumens                                                                                        |
| Colour reproduction   | CRI 75                                                                                              |
| Power Factor          | ≥ 0,90                                                                                              |
| Switching restistance | > 100000                                                                                            |
| Start-up time         | 1 second                                                                                            |
| Ingress Protection    | IP66                                                                                                |
| Protection class      | 1                                                                                                   |
| Impact resistance     | IK 08                                                                                               |
| Weight                | 6,85 kg                                                                                             |
| Dimensions            | L278 x W401 x H230mm                                                                                |
| Material              | Aluminum, PMMA, Stainless Steel                                                                     |
| Dimming               | not dimmable dimmable optional: 0-10V, DALI or Zigbee                                               |
| Others                | incl. 2 meter connection with EU plug<br>(EU plug IP20, only for test)<br>Housing color gray/silver |
| Energy efficiency     | E                                                                                                   |
| Lifespan              | L70/B20 at 30000 hours                                                                              |
| Certificates          | CE, RoHS                                                                                            |