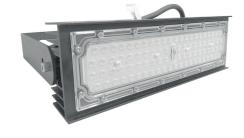

### LEDX CORAL LIGHT LINEAR G1 100 watts including power adapter

| Item number           | LEDX-Coral light-100W-Linear-G1                                                                     |
|-----------------------|-----------------------------------------------------------------------------------------------------|
| LED Type              | SMD                                                                                                 |
| LED Power adapter     | Meanwell or equivalent                                                                              |
| LED Power             | 100 watt                                                                                            |
| Voltage               | AC90~305V                                                                                           |
| Frequency             | 50/60 Hz                                                                                            |
| Light color           | 10000 Kelvin                                                                                        |
| Beam angle            | 15°/40°/60° or 90°                                                                                  |
| Ambient temperature   | -40° to +50°C                                                                                       |
| Luminous flux         | 10500 Lumens                                                                                        |
| Colour reproduction   | CRI 75                                                                                              |
| Power Factor          | ≥ 0,90                                                                                              |
| Switching restistance | > 100000                                                                                            |
| Start-up time         | 1 second                                                                                            |
| Ingress Protection    | IP66                                                                                                |
| Protection class      | I                                                                                                   |
| Impact resistance     | IK 08                                                                                               |
| Weight                | 3,95 kg                                                                                             |
| Dimensions            | L556 x W86 x H230mm                                                                                 |
| Material              | Aluminum, PMMA, Stainless Steel                                                                     |
| Dimming               | not dimmable<br>dimmable optional: 0-10V, DALI or Zigbee                                            |
| Others                | incl. 2 meter connection with EU plug<br>(EU plug IP20, only for test)<br>Housing color gray/silver |
| Energy efficiency     | E                                                                                                   |
| Lifespan              | L70/B20 at 30000 hours                                                                              |
| Certificates          | CE, RoHS                                                                                            |

### LEDX CORAL LIGHT LINEAR G1 150 watts including power adapter

| Item number           | LEDX-Coral light-150W-Linear-G1                                                                     |
|-----------------------|-----------------------------------------------------------------------------------------------------|
| LED Type              | SMD                                                                                                 |
| LED Power adapter     | Meanwell or equivalent                                                                              |
| LED Power             | 150 watt                                                                                            |
| Voltage               | AC90~305V                                                                                           |
| Frequency             | 50/60 Hz                                                                                            |
| Light color           | 10000 Kelvin                                                                                        |
| Beam angle            | 15°/40°/60° or 90°                                                                                  |
| Ambient temperature   | -40° to +50°C                                                                                       |
| Luminous flux         | 15600 Lumens                                                                                        |
| Colour reproduction   | CRI 75                                                                                              |
| Power Factor          | ≥ 0,90                                                                                              |
| Switching restistance | > 100000                                                                                            |
| Start-up time         | 1 second                                                                                            |
| Ingress Protection    | IP66                                                                                                |
| Protection class      | I                                                                                                   |
| Impact resistance     | IK 08                                                                                               |
| Weight                | 5,35 kg                                                                                             |
| Dimensions            | L834 x W86 x H230mm                                                                                 |
| Material              | Aluminum, PMMA, Stainless Steel                                                                     |
| Dimming               | not dimmable dimmable optional: 0-10V, DALI or Zigbee                                               |
| Others                | incl. 2 meter connection with EU plug<br>(EU plug IP20, only for test)<br>Housing color gray/silver |
| Energy efficiency     | E                                                                                                   |
| Lifespan              | L70/B20 at 30000 hours                                                                              |
| Certificates          | CE, RoHS                                                                                            |

### LEDX CORAL LIGHT LINEAR G2 100 watts including power adapter

| Item number           | LEDX-Coral light-100W-Linear-G2                                                                     |
|-----------------------|-----------------------------------------------------------------------------------------------------|
| LED Type              | SMD                                                                                                 |
| LED Power adapter     | Meanwell or equivalent                                                                              |
| LED Power             | 100 watt                                                                                            |
| Voltage               | AC90~305V                                                                                           |
| Frequency             | 50/60 Hz                                                                                            |
| Light color           | 12000 Kelvin                                                                                        |
| Beam angle            | 15°/40°/60° or 90°                                                                                  |
| Ambient temperature   | -40° to +50°C                                                                                       |
| Luminous flux         | 10500 Lumens                                                                                        |
| Colour reproduction   | CRI 74                                                                                              |
| Power Factor          | ≥ 0,90                                                                                              |
| Switching restistance | > 100000                                                                                            |
| Start-up time         | 1 second                                                                                            |
| Ingress Protection    | IP66                                                                                                |
| Protection class      | 1                                                                                                   |
| Impact resistance     | IK 08                                                                                               |
| Weight                | 3,95 kg                                                                                             |
| Dimensions            | L556 x W86 x H230mm                                                                                 |
| Material              | Aluminum, PMMA, Stainless Steel                                                                     |
| Dimming               | not dimmable<br>dimmable optional: 0-10V, DALI or Zigbee                                            |
| Others                | incl. 2 meter connection with EU plug<br>(EU plug IP20, only for test)<br>Housing color gray/silver |
| Energy efficiency     | E                                                                                                   |
| Lifespan              | L70/B20 at 30000 hours                                                                              |
| Certificates          | CE, RoHS                                                                                            |

### LEDX CORAL LIGHT LINEAR G2 150 watts including power adapter

| Item number           | LEDX-Coral light-150W-Linear-G2                                                                     |
|-----------------------|-----------------------------------------------------------------------------------------------------|
| LED Type              | SMD                                                                                                 |
| LED Power adapter     | Meanwell or equivalent                                                                              |
| LED Power             | 150 watt                                                                                            |
| Voltage               | AC90~305V                                                                                           |
| Frequency             | 50/60 Hz                                                                                            |
| Light color           | 12000 Kelvin                                                                                        |
| Beam angle            | 15°/40°/60° or 90°                                                                                  |
| Ambient temperature   | -40° to +50°C                                                                                       |
| Luminous flux         | 15600 Lumens                                                                                        |
| Colour reproduction   | CRI 74                                                                                              |
| Power Factor          | ≥ 0,90                                                                                              |
| Switching restistance | > 100000                                                                                            |
| Start-up time         | 1 second                                                                                            |
| Ingress Protection    | IP66                                                                                                |
| Protection class      | I                                                                                                   |
| Impact resistance     | IK 08                                                                                               |
| Weight                | 5,35 kg                                                                                             |
| Dimensions            | L834 x W86 x H230mm                                                                                 |
| Material              | Aluminum, PMMA, Stainless Steel                                                                     |
| Dimming               | not dimmable<br>dimmable optional: 0-10V, DALI or Zigbee                                            |
| Others                | incl. 2 meter connection with EU plug<br>(EU plug IP20, only for test)<br>Housing color gray/silver |
| Energy efficiency     | E                                                                                                   |
| Lifespan              | L70/B20 at 30000 hours                                                                              |
| Certificates          | CE, RoHS                                                                                            |