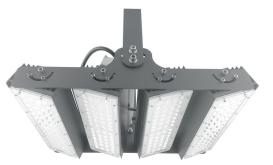

, PMMA, Stainless Steel                                                                     |
| Dimming               | not dimmable<br>dimmable optional: 0-10V, DALI or Zigbee                                            |
| Others                | incl. 2 meter connection with EU plug<br>(EU plug IP20, only for test)<br>Housing color gray/silver |
| Energy efficiency     | E                                                                                                   |
| Lifespan              | L70/B20 at 30000 hours                                                                              |
| Certificates          | CE, RoHS                                                                                            |





**◯** ENERG<sup>†</sup> LEDX LEDX-Coral light-150W-G1











### LEDX CORAL LIGHT G1 200 watts including power adapter

| Item number           | LEDX-Coral light-200W-G1                                                                            |
|-----------------------|-----------------------------------------------------------------------------------------------------|
| LED Type              | SMD                                                                                                 |
| LED Power adapter     | Meanwell or equivalent                                                                              |
| LED Power             | 200 watt                                                                                            |
| Voltage               | AC90~305V