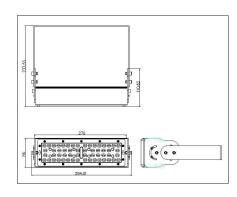

### LEDX CORAL LIGHT LINEAR G1 100 watts including power adapter

| Item number           | LEDX-Coral light-100W-Linear-G1                                                                     |
|-----------------------|-----------------------------------------------------------------------------------------------------|
| LED Type              | SMD                                                                                                 |
| LED Power adapter     | Meanwell or equivalent                                                                              |
| LED Power             | 100 watt                                                                                            |
| Voltage               | AC90~305V                                                                                           |
| Frequency             | 50/60 Hz                                                                                            |
| Light color           | 10000 Kelvin                                                                                        |
| Beam angle            | 15°/40°/60° or 90°                                                                                  |
| Ambient temperature   | -40° to +50°C                                                                                       |
| Luminous flux         | 10500 Lumens                                                                                        |
| Colour reproduction   | CRI 75                                                                                              |
| Power Factor          | ≥ 0,90                                                                                              |
| Switching restistance | > 100000                                                                                            |
| Start-up time         | 1 second                                                                                            |
| Ingress Protection    | IP66                                                                                                |
| Protection class      | I                                                                                                   |
| Impact resistance     | IK 08                                                                                               |
| Weight                | 3,95 kg                                                                                             |
| Dimensions            | L556 x W86 x H230mm                                                                                 |
| Material              | Aluminum, PMMA, Stainless Steel                                                                     |
| Dimming               | not dimmable<br>dimmable optional: 0-10V, DALI or Zigbee                                            |
| Others                | incl. 2 meter connection with EU plug<br>(EU plug IP20, only for test)<br>Housing color gray/silver |
| Energy efficiency     | E                                                                                                   |
| Lifespan              | L70/B20 at 30000 hours                                                                              |
| Certificates          | CE, RoHS                                                                                            |

### LEDX CORAL LIGHT LINEAR G1 150 watts including power adapter

| Item number           | LEDX-Coral light-150W-Linear-G1                                                                     |
|-----------------------|-----------------------------------------------------------------------------------------------------|
| LED Type              | SMD                                                                                                 |
| LED Power adapter     | Meanwell or equivalent                                                                              |
| LED Power             | 150 watt                                                                                            |
| Voltage               | AC90~305V                                                                                           |
| Frequency             | 50/60 Hz                                                                                            |
| Light color           | 10000 Kelvin                                                                                        |
| Beam angle            | 15°/40°/60° or 90°                                                                                  |
| Ambient temperature   | -40° to +50°C                                                                                       |
| Luminous flux         | 15600 Lumens                                                                                        |
| Colour reproduction   | CRI 75                                                                                              |
| Power Factor          | ≥ 0,90                                                                                              |
| Switching restistance | > 100000                                                                                            |
| Start-up time         | 1 second                                                                                            |
| Ingress Protection    | IP66                                                                                                |
| Protection class      | I                                                                                                   |
| Impact resistance     | IK 08                                                                                               |
| Weight                | 5,35 kg                                                                                             |
| Dimensions            | L834 x W86 x H230mm                                                                                 |
| Material              | Aluminum, PMMA, Stainless Steel                                                                     |
| Dimming               | not dimmable dimmable optional: 0-10V, DALI or Zigbee                                               |
| Others                | incl. 2 meter connection with EU plug<br>(EU plug IP20, only for test)<br>Housing color gray/silver |
| Energy efficiency     | E                                                                                                   |
| Lifespan              | L70/B20 at 30000 hours                                                                              |
| Certificates          | CE, RoHS                                                                                            |

### LEDX CORAL LIGHT LINEAR G2 100 watts including power adapter

| Item number           | LEDX-Coral light-100W-Linear-G2                                                                     |
|-----------------------|-----------------------------------------------------------------------------------------------------|
| LED Type              | SMD                                                                                                 |
| LED Power adapter     | Meanwell or equivalent                                                                              |
| LED Power             | 100 watt                                                                                            |
| Voltage               | AC90~305V                                                                                           |
| Frequency             | 50/60 Hz                                                                                            |
| Light color           | 12000 Kelvin                                                                                        |
| Beam angle            | 15°/40°/60° or 90°                                                                                  |
| Ambient temperature   | -40° to +50°C                                                                                       |
| Luminous flux         | 10500 Lumens                                                                                        |
| Colour reproduction   | CRI 74                                                                                              |
| Power Factor          | ≥ 0,90                                                                                              |
| Switching restistance | > 100000                                                                                            |
| Start-up time         | 1 second                                                                                            |
| Ingress Protection    | IP66                                                                                                |
| Protection class      | 1                                                                                                   |
| Impact resistance     | IK 08                                                                                               |
| Weight                | 3,95 kg                                                                                             |
| Dimensions            | L556 x W86 x H230mm                                                                                 |
| Material              | Aluminum, PMMA, Stainless Steel                                                                     |
| Dimming               | not dimmable<br>dimmable optional: 0-10V, DALI or Zigbee                                            |
| Others                | incl. 2 meter connection with EU plug<br>(EU plug IP20, only for test)<br>Housing color gray/silver |
| Energy efficiency     | E                                                                                                   |
| Lifespan              | L70/B20 at 30000 hours                                                                              |
| Certificates          | CE, RoHS                                                                                            |

### LEDX CORAL LIGHT LINEAR G2 150 watts including power adapter

| Item number           | LEDX-Coral light-150W-Linear-G2                                                                     |
|-----------------------|-----------------------------------------------------------------------------------------------------|
| LED Type              | SMD                                                                                                 |
| LED Power adapter     | Meanwell or equivalent                                                                              |
| LED Power             | 150 watt                                                                                            |
| Voltage               | AC90~305V                                                                                           |
| Frequency             | 50/60 Hz                                                                                            |
| Light color           | 12000 Kelvin                                                                                        |
| Beam angle            | 15°/40°/60° or 90°                                                                                  |
| Ambient temperature   | -40° to +50°C                                                                                       |
| Luminous flux         | 15600 Lumens                                                                                        |
| Colour reproduction   | CRI 74                                                                                              |
| Power Factor          | ≥ 0,90                                                                                              |
| Switching restistance | > 100000                                                                                            |
| Start-up time         | 1 second                                                                                            |
| Ingress Protection    | IP66                                                                                                |
| Protection class      | I                                                                                                   |
| Impact resistance     | IK 08                                                                                               |
| Weight                | 5,35 kg                                                                                             |
| Dimensions            | L834 x W86 x H230mm                                                                                 |
| Material              | Aluminum, PMMA, Stainless Steel                                                                     |
| Dimming               | not dimmable<br>dimmable optional: 0-10V, DALI or Zigbee                                            |
| Others                | incl. 2 meter connection with EU plug<br>(EU plug IP20, only for test)<br>Housing color gray/silver |
| Energy efficiency     | E                                                                                                   |
| Lifespan              | L70/B20 at 30000 hours                                                                              |
| Certificates          | CE, RoHS                                                                                            |