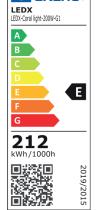

ENERG 5

LEDX

LEDX-Coral light-100W-G1

### LEDX CORAL LIGHT G1 200 watts including power adapter

| Item number           | LEDX-Coral light-200W-G1                                                                            |
|-----------------------|-----------------------------------------------------------------------------------------------------|
| LED Type              | SMD                                                                                                 |
| LED Power adapter     | Meanwell or equivalent                                                                              |
| LED Power             | 200 watt                                                                                            |
| Voltage               | AC90~305V                                                                                           |
| Frequency             | 50/60 Hz                                                                                            |
| Light color           | 10000 Kelvin                                                                                        |
| Beam angle            | 15°/40°/60° or 90°                                                                                  |
| Ambient temperature   | -40° to +50°C                                                                                       |
| Luminous flux         | 21000 Lumens                                                                                        |
| Colour reproduction   | CRI 75                                                                                              |
| Power Factor          | ≥ 0,90                                                                                              |
| Switching restistance | > 100000                                                                                            |
| Start-up time         | 1 second                                                                                            |
| Ingress Protection    | IP66                                                                                                |
| Protection class      | 1                                                                                                   |
| Impact resistance     | IK 08                                                                                               |
| Weight                | 6,85 kg                                                                                             |
| Dimensions            | L278 x W401 x H230mm                                                                                |
| Material              | Aluminum, PMMA, Stainless Steel                                                                     |
| Dimming               | not dimmable dimmable optional: 0-10V, DALI or Zigbee                                               |
| Others                | incl. 2 meter connection with EU plug<br>(EU plug IP20, only for test)<br>Housing color gray/silver |
| Energy efficiency     | E                                                                                                   |
| Lifespan              | L70/B20 at 30000 hours                                                                              |
| Certificates          | CE, RoHS                                                                                            |