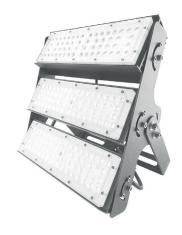

### LEDX CORAL LIGHT G2 50 watts including power adapter

| Item number           | LEDX-Coral light-50W-G2                                                                             |
|-----------------------|-----------------------------------------------------------------------------------------------------|
| LED Type              | SMD                                                                                                 |
| LED Power adapter     | Meanwell or equivalent                                                                              |
| LED Power             | 50 watt                                                                                             |
| Voltage               | AC90~305V                                                                                           |
| Frequency             | 50/60 Hz                                                                                            |
| Light color           | 12000 Kelvin                                                                                        |
| Beam angle            | 15°/40°/60° or 90°                                                                                  |
| Ambient temperature   | -40° to +50°C                                                                                       |
| Luminous flux         | 5250 Lumens                                                                                         |
| Colour reproduction   | CRI 74                                                                                              |
| Power Factor          | ≥ 0,90                                                                                              |
| Switching restistance | > 100000                                                                                            |
| Start-up time         | 1 second                                                                                            |
| Ingress Protection    | IP66                                                                                                |
| Protection class      | I                                                                                                   |
| Impact resistance     | IK 08                                                                                               |
| Weight                | 2,45 kg                                                                                             |
| Dimensions            | L278 x W86 x H230mm                                                                                 |
| Material              | Aluminum, PMMA, Stainless Steel                                                                     |
| Dimming               | not dimmable dimmable optional: 0-10V, DALI or Zigbee                                               |
| Others                | incl. 2 meter connection with EU plug<br>(EU plug IP20, only for test)<br>Housing color gray/silver |
| Energy efficiency     | E                                                                                                   |
| Lifespan              | L70/B20 at 30000 hours                                                                              |
| Certificates          | CE, RoHS                                                                                            |