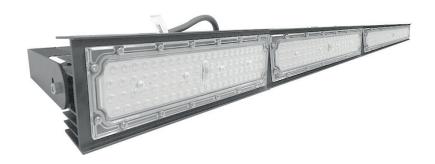

### LEDX CORAL LIGHT LINEAR G1 100 watts including power adapter

| Item number           | LEDX-Coral light-100W-Linear-G1                                                                     |
|-----------------------|-----------------------------------------------------------------------------------------------------|
| LED Type              | SMD                                                                                                 |
| LED Power adapter     | Meanwell or equivalent                                                                              |
| LED Power             | 100 watt                                                                                            |
| Voltage               | AC90~305V                                                                                           |
| Frequency             | 50/60 Hz                                                                                            |
| Light color           | 10000 Kelvin                                                                                        |
| Beam angle            | 15°/40°/60° or 90°                                                                                  |
| Ambient temperature   | -40° to +50°C                                                                                       |
| Luminous flux         | 10500 Lumens                                                                                        |
| Colour reproduction   | CRI 75                                                                                              |
| Power Factor          | ≥ 0,90                                                                                              |
| Switching restistance | > 100000                                                                                            |
| Start-up time         | 1 second                                                                                            |
| Ingress Protection    | IP66                                                                                                |
| Protection class      | I                                                                                                   |
| Impact resistance     | IK 08                                                                                               |
| Weight                | 3,95 kg                                                                                             |
| Dimensions            | L556 x W86 x H230mm                                                                                 |
| Material              | Aluminum, PMMA, Stainless Steel                                                                     |
| Dimming               | not dimmable<br>dimmable optional: 0-10V, DALI or Zigbee                                            |
| Others                | incl. 2 meter connection with EU plug<br>(EU plug IP20, only for test)<br>Housing color gray/silver |
| Energy efficiency     | E                                                                                                   |
| Lifespan              | L70/B20 at 30000 hours                                                                              |
| Certificates          | CE, RoHS                                                                                            |

### LEDX CORAL LIGHT LINEAR G1 150 watts including power adapter

| Item number           | LEDX-Coral light-150W-Linear-G1                                                                     |
|-----------------------|-----------------------------------------------------------------------------------------------------|
| LED Type              | SMD                                                                                                 |
| LED Power adapter     | Meanwell or equivalent                                                                              |
| LED Power             | 150 watt                                                                                            |
| Voltage               | AC90~305V                                                                                           |
| Frequency             | 50/60 Hz                                                                                            |
| Light color           | 10000 Kelvin                                                                                        |
| Beam angle            | 15°/40°/60° or 90°                                                                                  |
| Ambient temperature   | -40° to +50°C                                                                                       |
| Luminous flux         | 15600 Lumens                                                                                        |
| Colour reproduction   | CRI 75                                                                                              |
| Power Factor          | ≥ 0,90                                                                                              |
| Switching restistance | > 100000                                                                                            |
| Start-up time         | 1 second                                                                                            |
| Ingress Protection    | IP66                                                                                                |
| Protection class      | I                                                                                                   |
| Impact resistance     | IK 08                                                                                               |
| Weight                | 5,35 kg                                                                                             |
| Dimensions            | L834 x W86 x H230mm                                                                                 |
| Material              | Aluminum, PMMA, Stainless Steel                                                                     |
| Dimming               | not dimmable dimmable optional: 0-10V, DALI or Zigbee                                               |
| Others                | incl. 2 meter connection with EU plug<br>(EU plug IP20, only for test)<br>Housing color gray/silver |
| Energy efficiency     | E                                                                                                   |
| Lifespan              | L70/B20 at 30000 hours                                                                              |
| Certificates          | CE, RoHS                                                                                            |

### LEDX CORAL LIGHT LINEAR G2 100 watts including power adapter

| Item number           | LEDX-Coral light-100W-Linear-G2                                                                     |
|-----------------------|-----------------------------------------------------------------------------------------------------|
| LED Type              | SMD                                                                                                 |
| LED Power adapter     | Meanwell or equivalent                                                                              |
| LED Power             | 100 watt                                                                                            |
| Voltage               | AC90~305V                                                                                           |
| Frequency             | 50/60 Hz                                                                                            |
| Light color           | 12000 Kelvin                                                                                        |
| Beam angle            | 15°/40°/60° or 90°                                                                                  |
| Ambient temperature   | -40° to +50°C                                                                                       |
| Luminous flux         | 10500 Lumens                                                                                        |
| Colour reproduction   | CRI 74                                                                                              |
| Power Factor          | ≥ 0,90                                                                                              |
| Switching restistance | > 100000                                                                                            |
| Start-up time         | 1 second                                                                                            |
| Ingress Protection    | IP66                                                                                                |
| Protection class      | 1                                                                                                   |
| Impact resistance     | IK 08                                                                                               |
| Weight                | 3,95 kg                                                                                             |
| Dimensions            | L556 x W86 x H230mm                                                                                 |
| Material              | Aluminum, PMMA, Stainless Steel                                                                     |
| Dimming               | not dimmable<br>dimmable optional: 0-10V, DALI or Zigbee                                            |
| Others                | incl. 2 meter connection with EU plug<br>(EU plug IP20, only for test)<br>Housing color gray/silver |
| Energy efficiency     | E                                                                                                   |
| Lifespan              | L70/B20 at 30000 hours                                                                              |
| Certificates          | CE, RoHS                                                                                            |

### LEDX CORAL LIGHT LINEAR G2 150 watts including power adapter

| Item number           | LEDX-Coral light-150W-Linear-G2                                                                     |
|-----------------------|-----------------------------------------------------------------------------------------------------|
| LED Type              | SMD                                                                                                 |
| LED Power adapter     | Meanwell or equivalent                                                                              |
| LED Power             | 150 watt                                                                                            |
| Voltage               | AC90~305V                                                                                           |
| Frequency             | 50/60 Hz                                                                                            |
| Light color           | 12000 Kelvin                                                                                        |
| Beam angle            | 15°/40°/60° or 90°                                                                                  |
| Ambient temperature   | -40° to +50°C                                                                                       |
| Luminous flux         | 15600 Lumens                                                                                        |
| Colour reproduction   | CRI 74                                                                                              |
| Power Factor          | ≥ 0,90                                                                                              |
| Switching restistance | > 100000                                                                                            |
| Start-up time         | 1 second                                                                                            |
| Ingress Protection    | IP66                                                                                                |
| Protection class      | I                                                                                                   |
| Impact resistance     | IK 08                                                                                               |
| Weight                | 5,35 kg                                                                                             |
| Dimensions            | L834 x W86 x H230mm                                                                                 |
| Material              | Aluminum, PMMA, Stainless Steel                                                                     |
| Dimming               | not dimmable<br>dimmable optional: 0-10V, DALI or Zigbee                                            |
| Others                | incl. 2 meter connection with EU plug<br>(EU plug IP20, only for test)<br>Housing color gray/silver |
| Energy efficiency     | E                                                                                                   |
| Lifespan              | L70/B20 at 30000 hours                                                                              |
| Certificates          | CE, RoHS                                                                                            |