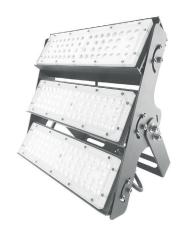

### **LEDX CORAL LIGHT G1** 150 watts including power adapter

| Item number           | LEDX-Coral light-150W-G1                                                                            |
|-----------------------|-----------------------------------------------------------------------------------------------------|
| LED Type              | SMD                                                                                                 |
| LED Power adapter     | Meanwell or equivalent                                                                              |
| LED Power             | 150 watt                                                                                            |
| Voltage               | AC90~305V                                                                                           |
| Frequency             | 50/60 Hz                                                                                            |
| Light color           | 10000 Kelvin                                                                                        |
| Beam angle            | 15°/40°/60° or 90°                                                                                  |
| Ambient temperature   | -40° to +50°C                                                                                       |
| Luminous flux         | 15600 Lumens                                                                                        |
| Colour reproduction   | CRI 75                                                                                              |
| Power Factor          | ≥ 0,90                                                                                              |
| Switching restistance | > 100000                                                                                            |
| Start-up time         | 1 second                                                                                            |
| Ingress Protection    | IP66                                                                                                |
| Protection class      | I                                                                                                   |
| Impact resistance     | IK 08                                                                                               |
| Weight                | 5,35 kg                                                                                             |
| Dimensions            | L278 x W296 x H230mm                                                                                |
| Material              | Aluminum, PMMA, Stainless Steel                                                                     |
| Dimming               | not dimmable<br>dimmable optional: 0-10V, DALI or Zigbee                                            |
| Others                | incl. 2 meter connection with EU plug<br>(EU plug IP20, only for test)<br>Housing color gray/silver |
| Energy efficiency     | E                                                                                                   |
| Lifespan              | L70/B20 at 30000 hours                                                                              |
| Certificates          | CE, RoHS                                                                                            |