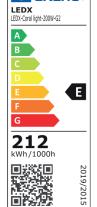

### LEDX CORAL LIGHT G1 200 watts including power adapter

| Item number           | LEDX-Coral light-200W-G1                                                                            |
|-----------------------|-----------------------------------------------------------------------------------------------------|
| LED Type              | SMD                                                                                                 |
| LED Power adapter     | Meanwell or equivalent                                                                              |
| LED Power             | 200 watt                                                                                            |
| Voltage               | AC90~305V                                                                                           |
| Frequency             | 50/60 Hz                                                                                            |
| Light color           | 10000 Kelvin                                                                                        |
| Beam angle            | 15°/40°/60° or 90°                                                                                  |
| Ambient temperature   | -40° to +50°C                                                                                       |
| Luminous flux         | 21000 Lumens                                                                                        |
| Colour reproduction   | CRI 75                                                                                              |
| Power Factor          | ≥ 0,90                                                                                              |
| Switching restistance | > 100000                                                                                            |
| Start-up time         | 1 second                                                                                            |
| Ingress Protection    | IP66                                                                                                |
| Protection class      | 1                                                                                                   |
| Impact resistance     | IK 08                                                                                               |
| Weight                | 6,85 kg                                                                                             |
| Dimensions            | L278 x W401 x H230mm                                                                                |
| Material              | Aluminum, PMMA, Stainless Steel                                                                     |
| Dimming               | not dimmable dimmable optional: 0-10V, DALI or Zigbee                                               |
| Others                | incl. 2 meter connection with EU plug<br>(EU plug IP20, only for test)<br>Housing color gray/silver |
| Energy efficiency     | E                                                                                                   |
| Lifespan              | L70/B20 at 30000 hours                                                                              |
| Certificates          | CE, RoHS                                                                                            |