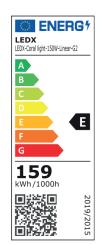

### LEDX CORAL LIGHT LINEAR G1 150 watts including power adapter

| Item number           | LEDX-Coral light-150W-Linear-G1                                                                     |
|-----------------------|-----------------------------------------------------------------------------------------------------|
| LED Type              | SMD                                                                                                 |
| LED Power adapter     | Meanwell or equivalent                                                                              |
| LED Power             | 150 watt                                                                                            |
| Voltage               | AC90~305V                                                                                           |
| Frequency             | 50/60 Hz                                                                                            |
| Light color           | 10000 Kelvin                                                                                        |
| Beam angle            | 15°/40°/60° or 90°                                                                                  |
| Ambient temperature   | -40° to +50°C                                                                                       |
| Luminous flux         | 15600 Lumens                                                                                        |
| Colour reproduction   | CRI 75                                                                                              |
| Power Factor          | ≥ 0,90                                                                                              |
| Switching restistance | > 100000                                                                                            |
| Start-up time         | 1 second                                                                                            |
| Ingress Protection    | IP66                                                                                                |
| Protection class      | I                                                                                                   |
| Impact resistance     | IK 08                                                                                               |
| Weight                | 5,35 kg                                                                                             |
| Dimensions            | L834 x W86 x H230mm                                                                                 |
| Material              | Aluminum, PMMA, Stainless Steel                                                                     |
| Dimming               | not dimmable dimmable optional: 0-10V, DALI or Zigbee                                               |
| Others                | incl. 2 meter connection with EU plug<br>(EU plug IP20, only for test)<br>Housing color gray/silver |
| Energy efficiency     | E                                                                                                   |
| Lifespan              | L70/B20 at 30000 hours                                                                              |
| Certificates          | CE, RoHS                                                                                            |