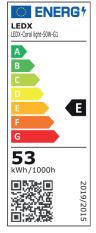

### LEDX CORAL LIGHT G1 50 watts including power adapter

| Item number           | LEDX-Coral light-50W-G1                                                                             |
|-----------------------|-----------------------------------------------------------------------------------------------------|
| LED Type              | SMD                                                                                                 |
| LED Power adapter     | Meanwell or equivalent                                                                              |
| LED Power             | 50 watt                                                                                             |
| Voltage               | AC90~305V                                                                                           |
| Frequency             | 50/60 Hz                                                                                            |
| Light color           | 10000 Kelvin                                                                                        |
| Beam angle            | 15°/40°/60° or 90°                                                                                  |
| Ambient temperature   | -40° to +50°C                                                                                       |
| Luminous flux         | 5250 Lumens                                                                                         |
| Colour reproduction   | CRI 75                                                                                              |
| Power Factor          | ≥ 0,90                                                                                              |
| Switching restistance | > 100000                                                                                            |
| Start-up time         | 1 second                                                                                            |
| Ingress Protection    | IP66                                                                                                |
| Protection class      | 1                                                                                                   |
| Impact resistance     | IK 08                                                                                               |
| Weight                | 2,45 kg                                                                                             |
| Dimensions            | L278 x W86 x H230mm                                                                                 |
| Material              | Aluminum, PMMA, Stainless Steel                                                                     |
| Dimming               | not dimmable dimmable optional: 0-10V, DALI or Zigbee                                               |
| Others                | incl. 2 meter connection with EU plug<br>(EU plug IP20, only for test)<br>Housing color gray/silver |
| Energy efficiency     | E                                                                                                   |
| Lifespan              | L70/B20 at 30000 hours                                                                              |
| Certificates          | CE, RoHS                                                                                            |