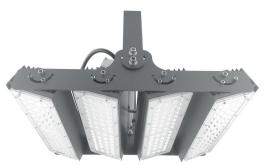

### LEDX CORAL LIGHT G1 50 watts including power adapter

| Item number           | LEDX-Coral light-50W-G1                                                                             |
|-----------------------|-----------------------------------------------------------------------------------------------------|
| LED Type              | SMD                                                                                                 |
| LED Power adapter     | Meanwell or equivalent                                                                              |
| LED Power             | 50 watt                                                                                             |
| Voltage               | AC90~305V                                                                                           |
| Frequency             | 50/60 Hz                                                                                            |
| Light color           | 10000 Kelvin                                                                                        |
| Beam angle            | 15°/40°/60° or 90°                                                                                  |
| Ambient temperature   | -40° to +50°C                                                                                       |
| Luminous flux         | 5250 Lumens                                                                                         |
| Colour reproduction   | CRI 75                                                                                              |
| Power Factor          | ≥ 0,90                                                                                              |
| Switching restistance | > 100000                                                                                            |
| Start-up time         | 1 second                                                                                            |
| Ingress Protection    | IP66                                                                                                |
| Protection class      | 1                                                                                                   |
| Impact resistance     | IK 08                                                                                               |
| Weight                | 2,45 kg                                                                                             |
| Dimensions            | L278 x W86 x H230mm                                                                                 |
| Material              | Aluminum, PMMA, Stainless Steel                                                                     |
| Dimming               | not dimmable dimmable optional: 0-10V, DALI or Zigbee                                               |
| Others                | incl. 2 meter connection with EU plug<br>(EU plug IP20, only for test)<br>Housing color gray/silver |
| Energy efficiency     | E                                                                                                   |
| Lifespan              | L70/B20 at 30000 hours                                                                              |
| Certificates          | CE, RoHS                                                                                            |

### LEDX CORAL LIGHT G1 100 watts including power adapter

| Item number           | LEDX-Coral light-100W-G1                                                                            |
|-----------------------|-----------------------------------------------------------------------------------------------------|
| LED Type              | SMD                                                                                                 |
| LED Power adapter     | Meanwell or equivalent                                                                              |
| LED Power             | 100 watt                                                                                            |
| Voltage               | AC90~305V                                                                                           |
| Frequency             | 50/60 Hz                                                                                            |
| Light color           | 10000 Kelvin                                                                                        |
| Beam angle            | 15°/40°/60° or 90°                                                                                  |
| Ambient temperature   | -40° to +50°C                                                                                       |
| Luminous flux         | 10500 Lumens                                                                                        |
| Colour reproduction   | CRI 75                                                                                              |
| Power Factor          | ≥ 0,90                                                                                              |
| Switching restistance | > 100000                                                                                            |
| Start-up time         | 1 second                                                                                            |
| Ingress Protection    | IP66                                                                                                |
| Protection class      | 1                                                                                                   |
| Impact resistance     | IK 08                                                                                               |
| Weight                | 3,95 kg                                                                                             |
| Dimensions            | L278 x W191 x H230mm                                                                                |
| Material              | Aluminum, PMMA, Stainless Steel                                                                     |
| Dimming               | not dimmable dimmable optional: 0-10V, DALI or Zigbee                                               |
| Others                | incl. 2 meter connection with EU plug<br>(EU plug IP20, only for test)<br>Housing color gray/silver |
| Energy efficiency     | E                                                                                                   |
| Lifespan              | L70/B20 at 30000 hours                                                                              |
| Certificates          | CE, RoHS                                                                                            |

### **LEDX CORAL LIGHT G1** 150 watts including power adapter

| Item number           | LEDX-Coral light-150W-G1                                                                            |
|-----------------------|-----------------------------------------------------------------------------------------------------|
| LED Type              | SMD                                                                                                 |
| LED Power adapter     | Meanwell or equivalent                                                                              |
| LED Power             | 150 watt                                                                                            |
| Voltage               | AC90~305V                                                                                           |
| Frequency             | 50/60 Hz                                                                                            |
| Light color           | 10000 Kelvin                                                                                        |
| Beam angle            | 15°/40°/60° or 90°                                                                                  |
| Ambient temperature   | -40° to +50°C                                                                                       |
| Luminous flux         | 15600 Lumens                                                                                        |
| Colour reproduction   | CRI 75                                                                                              |
| Power Factor          | ≥ 0,90                                                                                              |
| Switching restistance | > 100000                                                                                            |
| Start-up time         | 1 second                                                                                            |
| Ingress Protection    | IP66                                                                                                |
| Protection class      | I                                                                                                   |
| Impact resistance     | IK 08                                                                                               |
| Weight                | 5,35 kg                                                                                             |
| Dimensions            | L278 x W296 x H230mm                                                                                |
| Material              | Aluminum, PMMA, Stainless Steel                                                                     |
| Dimming               | not dimmable<br>dimmable optional: 0-10V, DALI or Zigbee                                            |
| Others                | incl. 2 meter connection with EU plug<br>(EU plug IP20, only for test)<br>Housing color gray/silver |
| Energy efficiency     | E                                                                                                   |
| Lifespan              | L70/B20 at 30000 hours                                                                              |
| Certificates          | CE, RoHS                                                                                            |

### LEDX CORAL LIGHT G1 200 watts including power adapter

| Item number           | LEDX-Coral light-200W-G1                                                                            |
|-----------------------|-----------------------------------------------------------------------------------------------------|
| LED Type              | SMD                                                                                                 |
| LED Power adapter     | Meanwell or equivalent                                                                              |
| LED Power             | 200 watt                                                                                            |
| Voltage               | AC90~305V                                                                                           |
| Frequency             | 50/60 Hz                                                                                            |
| Light color           | 10000 Kelvin                                                                                        |
| Beam angle            | 15°/40°/60° or 90°                                                                                  |
| Ambient temperature   | -40° to +50°C                                                                                       |
| Luminous flux         | 21000 Lumens                                                                                        |
| Colour reproduction   | CRI 75                                                                                              |
| Power Factor          | ≥ 0,90                                                                                              |
| Switching restistance | > 100000                                                                                            |
| Start-up time         | 1 second                                                                                            |
| Ingress Protection    | IP66                                                                                                |
| Protection class      | 1                                                                                                   |
| Impact resistance     | IK 08                                                                                               |
| Weight                | 6,85 kg                                                                                             |
| Dimensions            | L278 x W401 x H230mm                                                                                |
| Material              | Aluminum, PMMA, Stainless Steel                                                                     |
| Dimming               | not dimmable dimmable optional: 0-10V, DALI or Zigbee                                               |
| Others                | incl. 2 meter connection with EU plug<br>(EU plug IP20, only for test)<br>Housing color gray/silver |
| Energy efficiency     | E                                                                                                   |
| Lifespan              | L70/B20 at 30000 hours                                                                              |
| Certificates          | CE, RoHS                                                                                            |

### LEDX CORAL LIGHT LINEAR G1 100 watts including power adapter

| Item number           | LEDX-Coral light-100W-Linear-G1                                                                     |
|-----------------------|-----------------------------------------------------------------------------------------------------|
| LED Type              | SMD                                                                                                 |
| LED Power adapter     | Meanwell or equivalent                                                                              |
| LED Power             | 100 watt                                                                                            |
| Voltage               | AC90~305V                                                                                           |
| Frequency             | 50/60 Hz                                                                                            |
| Light color           | 10000 Kelvin                                                                                        |
| Beam angle            | 15°/40°/60° or 90°                                                                                  |
| Ambient temperature   | -40° to +50°C                                                                                       |
| Luminous flux         | 10500 Lumens                                                                                        |
| Colour reproduction   | CRI 75                                                                                              |
| Power Factor          | ≥ 0,90                                                                                              |
| Switching restistance | > 100000                                                                                            |
| Start-up time         | 1 second                                                                                            |
| Ingress Protection    | IP66                                                                                                |
| Protection class      | I                                                                                                   |
| Impact resistance     | IK 08                                                                                               |
| Weight                | 3,95 kg                                                                                             |
| Dimensions            | L556 x W86 x H230mm                                                                                 |
| Material              | Aluminum, PMMA, Stainless Steel                                                                     |
| Dimming               | not dimmable<br>dimmable optional: 0-10V, DALI or Zigbee                                            |
| Others                | incl. 2 meter connection with EU plug<br>(EU plug IP20, only for test)<br>Housing color gray/silver |
| Energy efficiency     | E                                                                                                   |
| Lifespan              | L70/B20 at 30000 hours                                                                              |
| Certificates          | CE, RoHS                                                                                            |

### LEDX CORAL LIGHT LINEAR G1 150 watts including power adapter

| Item number           | LEDX-Coral light-150W-Linear-G1                                                                     |
|-----------------------|-----------------------------------------------------------------------------------------------------|
| LED Type              | SMD                                                                                                 |
| LED Power adapter     | Meanwell or equivalent                                                                              |
| LED Power             | 150 watt                                                                                            |
| Voltage               | AC90~305V                                                                                           |
| Frequency             | 50/60 Hz                                                                                            |
| Light color           | 10000 Kelvin                                                                                        |
| Beam angle            | 15°/40°/60° or 90°                                                                                  |
| Ambient temperature   | -40° to +50°C                                                                                       |
| Luminous flux         | 15600 Lumens                                                                                        |
| Colour reproduction   | CRI 75                                                                                              |
| Power Factor          | ≥ 0,90                                                                                              |
| Switching restistance | > 100000                                                                                            |
| Start-up time         | 1 second                                                                                            |
| Ingress Protection    | IP66                                                                                                |
| Protection class      | I                                                                                                   |
| Impact resistance     | IK 08                                                                                               |
| Weight                | 5,35 kg                                                                                             |
| Dimensions            | L834 x W86 x H230mm                                                                                 |
| Material              | Aluminum, PMMA, Stainless Steel                                                                     |
| Dimming               | not dimmable dimmable optional: 0-10V, DALI or Zigbee                                               |
| Others                | incl. 2 meter connection with EU plug<br>(EU plug IP20, only for test)<br>Housing color gray/silver |
| Energy efficiency     | E                                                                                                   |
| Lifespan              | L70/B20 at 30000 hours                                                                              |
| Certificates          | CE, RoHS                                                                                            |

### LEDX CORAL LIGHT G2 50 watts including power adapter

| Item number           | LEDX-Coral light-50W-G2                                                                             |
|-----------------------|-----------------------------------------------------------------------------------------------------|
| LED Type              | SMD                                                                                                 |
| LED Power adapter     | Meanwell or equivalent                                                                              |
| LED Power             | 50 watt                                                                                             |
| Voltage               | AC90~305V                                                                                           |
| Frequency             | 50/60 Hz                                                                                            |
| Light color           | 12000 Kelvin                                                                                        |
| Beam angle            | 15°/40°/60° or 90°                                                                                  |
| Ambient temperature   | -40° to +50°C                                                                                       |
| Luminous flux         | 5250 Lumens                                                                                         |
| Colour reproduction   | CRI 74                                                                                              |
| Power Factor          | ≥ 0,90                                                                                              |
| Switching restistance | > 100000                                                                                            |
| Start-up time         | 1 second                                                                                            |
| Ingress Protection    | IP66                                                                                                |
| Protection class      | I                                                                                                   |
| Impact resistance     | IK 08                                                                                               |
| Weight                | 2,45 kg                                                                                             |
| Dimensions            | L278 x W86 x H230mm                                                                                 |
| Material              | Aluminum, PMMA, Stainless Steel                                                                     |
| Dimming               | not dimmable dimmable optional: 0-10V, DALI or Zigbee                                               |
| Others                | incl. 2 meter connection with EU plug<br>(EU plug IP20, only for test)<br>Housing color gray/silver |
| Energy efficiency     | E                                                                                                   |
| Lifespan              | L70/B20 at 30000 hours                                                                              |
| Certificates          | CE, RoHS                                                                                            |

### LEDX CORAL LIGHT G2 100 watts including power adapter

| Item number           | LEDX-Coral light-100W-G2                                                                            |
|-----------------------|-----------------------------------------------------------------------------------------------------|
| LED Type              | SMD                                                                                                 |
| LED Power adapter     | Meanwell or equivalent                                                                              |
| LED Power             | 100 watt                                                                                            |
| Voltage               | AC90~305V                                                                                           |
| Frequency             | 50/60 Hz                                                                                            |
| Light color           | 12000 Kelvin                                                                                        |
| Beam angle            | 15°/40°/60° or 90°                                                                                  |
| Ambient temperature   | -40° to +50°C                                                                                       |
| Luminous flux         | 10500 Lumens                                                                                        |
| Colour reproduction   | CRI 74                                                                                              |
| Power Factor          | ≥ 0,90                                                                                              |
| Switching restistance | > 100000                                                                                            |
| Start-up time         | 1 second                                                                                            |
| Ingress Protection    | IP66                                                                                                |
| Protection class      | 1                                                                                                   |
| Impact resistance     | IK 08                                                                                               |
| Weight                | 3,95 kg                                                                                             |
| Dimensions            | L278 x W191 x H230mm                                                                                |
| Material              | Aluminum, PMMA, Stainless Steel                                                                     |
| Dimming               | not dimmable dimmable optional: 0-10V, DALI or Zigbee                                               |
| Others                | incl. 2 meter connection with EU plug<br>(EU plug IP20, only for test)<br>Housing color gray/silver |
| Energy efficiency     | E                                                                                                   |
| Lifespan              | L70/B20 at 30000 hours                                                                              |
| Certificates          | CE, RoHS                                                                                            |

### LEDX CORAL LIGHT G2 150 watts including power adapter

| Item number           | LEDX-Coral light-150W-G2                                                                            |
|-----------------------|-----------------------------------------------------------------------------------------------------|
| LED Type              | SMD                                                                                                 |
| LED Power adapter     | Meanwell or equivalent                                                                              |
| LED Power             | 150 watt                                                                                            |
| Voltage               | AC90~305V                                                                                           |
| Frequency             | 50/60 Hz                                                                                            |
| Light color           | 12000 Kelvin                                                                                        |
| Beam angle            | 15°/40°/60° or 90°                                                                                  |
| Ambient temperature   | -40° to +50°C                                                                                       |
| Luminous flux         | 15600 Lumens                                                                                        |
| Colour reproduction   | CRI 74                                                                                              |
| Power Factor          | ≥ 0,90                                                                                              |
| Switching restistance | > 100000                                                                                            |
| Start-up time         | 1 second                                                                                            |
| Ingress Protection    | IP66                                                                                                |
| Protection class      | I                                                                                                   |
| Impact resistance     | IK 08                                                                                               |
| Weight                | 5,35 kg                                                                                             |
| Dimensions            | L278 x W296 x H230mm                                                                                |
| Material              | Aluminum, PMMA, Stainless Steel                                                                     |
| Dimming               | not dimmable dimmable optional: 0-10V, DALI or Zigbee                                               |
| Others                | incl. 2 meter connection with EU plug<br>(EU plug IP20, only for test)<br>Housing color gray/silver |
| Energy efficiency     | E                                                                                                   |
| Lifespan              | L70/B20 at 30000 hours                                                                              |
| Certificates          | CE, RoHS                                                                                            |

### LEDX CORAL LIGHT G2 200 watts including power adapter

| Item number           | LEDX-Coral light-200W-G2                                                                            |
|-----------------------|-----------------------------------------------------------------------------------------------------|
| LED Type              | SMD                                                                                                 |
| LED Power adapter     | Meanwell or equivalent                                                                              |
| LED Power             | 200 watt                                                                                            |
| Voltage               | AC90~305V                                                                                           |
| Frequency             | 50/60 Hz                                                                                            |
| Light color           | 12000 Kelvin                                                                                        |
| Beam angle            | 15°/40°/60° or 90°                                                                                  |
| Ambient temperature   | -40° to +50°C                                                                                       |
| Luminous flux         | 21000 Lumens                                                                                        |
| Colour reproduction   | CRI 74                                                                                              |
| Power Factor          | ≥ 0,90                                                                                              |
| Switching restistance | > 100000                                                                                            |
| Start-up time         | 1 second                                                                                            |
| Ingress Protection    | IP66                                                                                                |
| Protection class      | I                                                                                                   |
| Impact resistance     | IK 08                                                                                               |
| Weight                | 6,85 kg                                                                                             |
| Dimensions            | L278 x W401 x H230mm                                                                                |
| Material              | Aluminum, PMMA, Stainless Steel                                                                     |
| Dimming               | not dimmable dimmable optional: 0-10V, DALI or Zigbee                                               |
| Others                | incl. 2 meter connection with EU plug<br>(EU plug IP20, only for test)<br>Housing color gray/silver |
| Energy efficiency     | E                                                                                                   |
| Lifespan              | L70/B20 at 30000 hours                                                                              |
| Certificates          | CE, RoHS                                                                                            |

### LEDX CORAL LIGHT LINEAR G2 100 watts including power adapter

| Item number           | LEDX-Coral light-100W-Linear-G2                                                                     |
|-----------------------|-----------------------------------------------------------------------------------------------------|
| LED Type              | SMD                                                                                                 |
| LED Power adapter     | Meanwell or equivalent                                                                              |
| LED Power             | 100 watt                                                                                            |
| Voltage               | AC90~305V                                                                                           |
| Frequency             | 50/60 Hz                                                                                            |
| Light color           | 12000 Kelvin                                                                                        |
| Beam angle            | 15°/40°/60° or 90°                                                                                  |
| Ambient temperature   | -40° to +50°C                                                                                       |
| Luminous flux         | 10500 Lumens                                                                                        |
| Colour reproduction   | CRI 74                                                                                              |
| Power Factor          | ≥ 0,90                                                                                              |
| Switching restistance | > 100000                                                                                            |
| Start-up time         | 1 second                                                                                            |
| Ingress Protection    | IP66                                                                                                |
| Protection class      | 1                                                                                                   |
| Impact resistance     | IK 08                                                                                               |
| Weight                | 3,95 kg                                                                                             |
| Dimensions            | L556 x W86 x H230mm                                                                                 |
| Material              | Aluminum, PMMA, Stainless Steel                                                                     |
| Dimming               | not dimmable<br>dimmable optional: 0-10V, DALI or Zigbee                                            |
| Others                | incl. 2 meter connection with EU plug<br>(EU plug IP20, only for test)<br>Housing color gray/silver |
| Energy efficiency     | E                                                                                                   |
| Lifespan              | L70/B20 at 30000 hours                                                                              |
| Certificates          | CE, RoHS                                                                                            |

### LEDX CORAL LIGHT LINEAR G2 150 watts including power adapter

| Item number           | LEDX-Coral light-150W-Linear-G2                                                                     |
|-----------------------|-----------------------------------------------------------------------------------------------------|
| LED Type              | SMD                                                                                                 |
| LED Power adapter     | Meanwell or equivalent                                                                              |
| LED Power             | 150 watt                                                                                            |
| Voltage               | AC90~305V                                                                                           |
| Frequency             | 50/60 Hz                                                                                            |
| Light color           | 12000 Kelvin                                                                                        |
| Beam angle            | 15°/40°/60° or 90°                                                                                  |
| Ambient temperature   | -40° to +50°C                                                                                       |
| Luminous flux         | 15600 Lumens                                                                                        |
| Colour reproduction   | CRI 74                                                                                              |
| Power Factor          | ≥ 0,90                                                                                              |
| Switching restistance | > 100000                                                                                            |
| Start-up time         | 1 second                                                                                            |
| Ingress Protection    | IP66                                                                                                |
| Protection class      | I                                                                                                   |
| Impact resistance     | IK 08                                                                                               |
| Weight                | 5,35 kg                                                                                             |
| Dimensions            | L834 x W86 x H230mm                                                                                 |
| Material              | Aluminum, PMMA, Stainless Steel                                                                     |
| Dimming               | not dimmable<br>dimmable optional: 0-10V, DALI or Zigbee                                            |
| Others                | incl. 2 meter connection with EU plug<br>(EU plug IP20, only for test)<br>Housing color gray/silver |
| Energy efficiency     | E                                                                                                   |
| Lifespan              | L70/B20 at 30000 hours                                                                              |
| Certificates          | CE, RoHS                                                                                            |