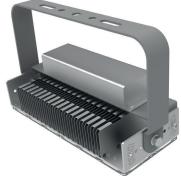

LEDX PHOENIX AQUA 240 watts including power adapter and power adapter box

| Item number           | LEDX-PHOENIX AQUA-240W                                                                              |
|-----------------------|-----------------------------------------------------------------------------------------------------|
| LED Type              | SMD                                                                                                 |
| LED Power supply      | Meanwell or equivalent                                                                              |
| LED Power             | 240 watt                                                                                            |
| Voltage               | AC90~305V                                                                                           |
| Frequency             | 50/60 Hz                                                                                            |
| Light color           | 9000/11000/14000/15000 or 18000 Kelvin                                                              |
| Beam angle            | 20°/40°/60°/90°or H140xV100                                                                         |
| Ambient temperature   | -40° to +55°C                                                                                       |
| Luminous flux         | 36000 Lumens at 11000 Kelvin                                                                        |
| Colour reproduction   | CRI 74 depending on the color of the light                                                          |
| Power Factor          | <u>≥</u> 0,95                                                                                       |
| Switching restistance | > 100000                                                                                            |
| Start-up time         | 1 second                                                                                            |
| Ingress Protection    | IP65                                                                                                |
| Protection class      | 1                                                                                                   |
| Impact resistance     | IK 08                                                                                               |
| Weight                | 5 kg                                                                                                |
| Dimensions            | L358 x W343 x H132mm                                                                                |
| Material              | Aluminum, PMMA, Stainless Steel                                                                     |
| Dimming               | not dimmable<br>dimmable optional: 0-10V, DALI or Zigbee                                            |
| Others                | incl. 2 meter connection with EU plug<br>(EU plug IP20, only for test)<br>Housing color gray/silver |
| Energy efficiency     | C                                                                                                   |
| Lifespan              | L70/B20 at 50000 hours                                                                              |
| Certificates          | CE, RoHS                                                                                            |