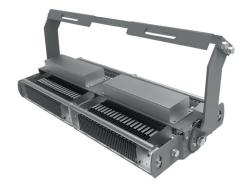

## LEDX PHOENIX AQUA Serie

LEDX PHOENIX AQUA 120 watts including power adapter and power adapter box

| Item number           | LEDX-PHOENIX AQUA-120W                                                                              |
|-----------------------|-----------------------------------------------------------------------------------------------------|
| LED Type              | SMD                                                                                                 |
| LED Power supply      | Meanwell or equivalent                                                                              |
| LED Power             | 120 watt                                                                                            |
| Voltage               | AC90~305V                                                                                           |
| Frequency             | 50/60 Hz                                                                                            |
| Light color           | 9000/11000/14000/15000 or 18000 Kelvin                                                              |
| Beam angle            | 20°/40°/60°/90° or H140xV100                                                                        |
| Ambient temperature   | -40° to +55°C                                                                                       |
| Luminous flux         | 18000 Lumens at 11000 Kelvin                                                                        |
| Colour reproduction   | CRI 74 depending on the color of the light                                                          |
| Power Factor          | <u>≥</u> 0,95                                                                                       |
| Switching restistance | > 100000                                                                                            |
| Start-up time         | 1 second                                                                                            |
| Ingress Protection    | IP65                                                                                                |
| Protection class      | 1                                                                                                   |
| Impact resistance     | IK 08                                                                                               |
| Weight                | 3 kg                                                                                                |
| Dimensions            | L310 x W116 x H132mm                                                                                |
| Material              | Aluminum, PMMA, Stainless Steel                                                                     |
| Dimming               | not dimmable<br>dimmable optional: 0-10V, DALI or Zigbee                                            |
| Others                | incl. 2 meter connection with EU plug<br>(EU plug IP20, only for test)<br>Housing color gray/silver |
| Energy efficiency     | C                                                                                                   |
| Lifespan              | L70/B20 at 50000 hours                                                                              |
| Certificates          | CE, RoHS                                                                                            |

LEDX PHOENIX AQUA 240 watts including power adapter and power adapter box

| Item number           | LEDX-PHOENIX AQUA-240W                                                                              |
|-----------------------|-----------------------------------------------------------------------------------------------------|
| LED Type              | SMD                                                                                                 |
| LED Power supply      | Meanwell or equivalent                                                                              |
| LED Power             | 240 watt                                                                                            |
| Voltage               | AC90~305V                                                                                           |
| Frequency             | 50/60 Hz                                                                                            |
| Light color           | 9000/11000/14000/15000 or 18000 Kelvin                                                              |
| Beam angle            | 20°/40°/60°/90°or H140xV100                                                                         |
| Ambient temperature   | -40° to +55°C                                                                                       |
| Luminous flux         | 36000 Lumens at 11000 Kelvin                                                                        |
| Colour reproduction   | CRI 74 depending on the color of the light                                                          |
| Power Factor          | <u>≥</u> 0,95                                                                                       |
| Switching restistance | > 100000                                                                                            |
| Start-up time         | 1 second                                                                                            |
| Ingress Protection    | IP65                                                                                                |
| Protection class      | 1                                                                                                   |
| Impact resistance     | IK 08                                                                                               |
| Weight                | 5 kg                                                                                                |
| Dimensions            | L358 x W343 x H132mm                                                                                |
| Material              | Aluminum, PMMA, Stainless Steel                                                                     |
| Dimming               | not dimmable<br>dimmable optional: 0-10V, DALI or Zigbee                                            |
| Others                | incl. 2 meter connection with EU plug<br>(EU plug IP20, only for test)<br>Housing color gray/silver |
| Energy efficiency     | C                                                                                                   |
| Lifespan              | L70/B20 at 50000 hours                                                                              |
| Certificates          | CE, RoHS                                                                                            |

kWh /1000h

Πŝ

CE

2019/2015

LEDX PHOENIX AQUA 360 watts including power adapter and power adapter box

| Item number           | LEDX-PHOENIX AQUA-360W                                                                              |
|-----------------------|-----------------------------------------------------------------------------------------------------|
| LED Type              | SMD                                                                                                 |
| LED Power supply      | Meanwell or equivalent                                                                              |
| LED Power             | 360 watt                                                                                            |
| Voltage               | AC90~305V                                                                                           |
| Frequency             | 50/60 Hz                                                                                            |
| Light color           | 9000/11000/14000/15000 or 18000 Kelvin                                                              |
| Beam angle            | 20°/40°/60°/90° or H140xV100                                                                        |
| Ambient temperature   | -40° to +55°C                                                                                       |
| Luminous flux         | 54000 Lumens at 11000 Kelvin                                                                        |
| Colour reproduction   | CRI 74 depending on the color of the light                                                          |
| Power Factor          | <u>≥</u> 0,95                                                                                       |
| Switching restistance | > 100000                                                                                            |
| Start-up time         | 1 second                                                                                            |
| Ingress Protection    | IP65                                                                                                |
| Protection class      | 1                                                                                                   |
| Impact resistance     | IK 08                                                                                               |
| Weight                | 7 kg                                                                                                |
| Dimensions            | L358 x W476 x H132mm                                                                                |
| Material              | Aluminum, PMMA, Stainless Steel                                                                     |
| Dimming               | not dimmable<br>dimmable optional: 0-10V, DALI or Zigbee                                            |
| Others                | incl. 2 meter connection with EU plug<br>(EU plug IP20, only for test)<br>Housing color gray/silver |
| Energy efficiency     | C                                                                                                   |
| Lifespan              | L70/B20 at 50000 hours                                                                              |
| Certificates          | CE, RoHS                                                                                            |

LEDX PHOENIX AQUA 480 watts including power adapter and power adapter box

| Item number           | LEDX-PHOENIX AQUA-480W                                                                              |
|-----------------------|-----------------------------------------------------------------------------------------------------|
| LED Type              | SMD                                                                                                 |
| LED Power supply      | Meanwell or equivalent                                                                              |
| LED Power             | 480 watt                                                                                            |
| Voltage               | AC90~305V                                                                                           |
| Frequency             | 50/60 Hz                                                                                            |
| Light color           | 9000/11000/14000/15000 or 18000 Kelvin                                                              |
| Beam angle            | 20°/40°/60°/90°or H140xV100                                                                         |
| Ambient temperature   | -40° to +55°C                                                                                       |
| Luminous flux         | 72000 Lumens at 11000 Kelvin                                                                        |
| Colour reproduction   | CRI 74 depending on the color of the light                                                          |
| Power Factor          | <u>≥</u> 0,95                                                                                       |
| Switching restistance | > 100000                                                                                            |
| Start-up time         | 1 second                                                                                            |
| Ingress Protection    | IP65                                                                                                |
| Protection class      | 1                                                                                                   |
| Impact resistance     | IK 08                                                                                               |
| Weight                | 9 kg                                                                                                |
| Dimensions            | L650 x W343 x H132mm                                                                                |
| Material              | Aluminum, PMMA, Stainless Steel                                                                     |
| Dimming               | not dimmable<br>dimmable optional: 0-10V, DALI or Zigbee                                            |
| Others                | incl. 2 meter connection with EU plug<br>(EU plug IP20, only for test)<br>Housing color gray/silver |
| Energy efficiency     | C                                                                                                   |
| Lifespan              | L70/B20 at 50000 hours                                                                              |
| Certificates          | CE, RoHS                                                                                            |