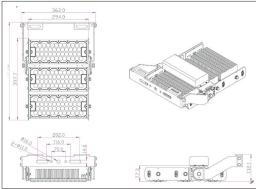

LEDX PHOENIX AQUA 240 watts including power adapter and power adapter box

| Item number           | LEDX-PHOENIX AQUA-240W                                                                              |
|-----------------------|-----------------------------------------------------------------------------------------------------|
| LED Type              | SMD                                                                                                 |
| LED Power supply      | Meanwell or equivalent                                                                              |
| LED Power             | 240 watt                                                                                            |
| Voltage               | AC90~305V                                                                                           |
| Frequency             | 50/60 Hz                                                                                            |
| Light color           | 9000/11000/14000/15000 or 18000 Kelvin                                                              |
| Beam angle            | 20°/40°/60°/90°or H140xV100                                                                         |
| Ambient temperature   | -40° to +55°C                                                                                       |
| Luminous flux         | 36000 Lumens at 11000 Kelvin                                                                        |
| Colour reproduction   | CRI 74 depending on the color of the light                                                          |
| Power Factor          | <u>≥</u> 0,95                                                                                       |
| Switching restistance | > 100000                                                                                            |
| Start-up time         | 1 second                                                                                            |
| Ingress Protection    | IP65                                                                                                |
| Protection class      | 1                                                                                                   |
| Impact resistance     | IK 08                                                                                               |
| Weight                | 5 kg                                                                                                |
| Dimensions            | L358 x W343 x H132mm                                                                                |
| Material              | Aluminum, PMMA, Stainless Steel                                                                     |
| Dimming               | not dimmable<br>dimmable optional: 0-10V, DALI or Zigbee                                            |
| Others                | incl. 2 meter connection with EU plug<br>(EU plug IP20, only for test)<br>Housing color gray/silver |
| Energy efficiency     | C                                                                                                   |
| Lifespan              | L70/B20 at 50000 hours                                                                              |
| Certificates          | CE, RoHS                                                                                            |

kWh /1000h

Πŝ

CE

2019/2015

LEDX PHOENIX AQUA 360 watts including power adapter and power adapter box

| Item number           | LEDX-PHOENIX AQUA-360W                                                                              |
|-----------------------|-----------------------------------------------------------------------------------------------------|
| LED Type              | SMD                                                                                                 |
| LED Power supply      | Meanwell or equivalent                                                                              |
| LED Power             | 360 watt                                                                                            |
| Voltage               | AC90~305V                                                                                           |
| Frequency             | 50/60 Hz                                                                                            |
| Light color           | 9000/11000/14000/15000 or 18000 Kelvin                                                              |
| Beam angle            | 20°/40°/60°/90° or H140xV100                                                                        |
| Ambient temperature   | -40° to +55°C                                                                                       |
| Luminous flux         | 54000 Lumens at 11000 Kelvin                                                                        |
| Colour reproduction   | CRI 74 depending on the color of the light                                                          |
| Power Factor          | <u>≥</u> 0,95                                                                                       |
| Switching restistance | > 100000                                                                                            |
| Start-up time         | 1 second                                                                                            |
| Ingress Protection    | IP65                                                                                                |
| Protection class      | 1                                                                                                   |
| Impact resistance     | IK 08                                                                                               |
| Weight                | 7 kg                                                                                                |
| Dimensions            | L358 x W476 x H132mm                                                                                |
| Material              | Aluminum, PMMA, Stainless Steel                                                                     |
| Dimming               | not dimmable<br>dimmable optional: 0-10V, DALI or Zigbee                                            |
| Others                | incl. 2 meter connection with EU plug<br>(EU plug IP20, only for test)<br>Housing color gray/silver |
| Energy efficiency     | C                                                                                                   |
| Lifespan              | L70/B20 at 50000 hours                                                                              |
| Certificates          | CE, RoHS                                                                                            |