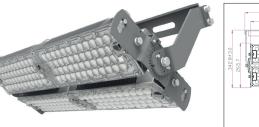

## LEDX PHOENIX AQUA Serie

LEDX PHOENIX AQUA 120 watts including power adapter and power adapter box

| Item number           | LEDX-PHOENIX AQUA-120W                                                                              |
|-----------------------|-----------------------------------------------------------------------------------------------------|
| LED Type              | SMD                                                                                                 |
| LED Power supply      | Meanwell or equivalent                                                                              |
| LED Power             | 120 watt                                                                                            |
| Voltage               | AC90~305V                                                                                           |
| Frequency             | 50/60 Hz                                                                                            |
| Light color           | 9000/11000/14000/15000 or 18000 Kelvin                                                              |
| Beam angle            | 20°/40°/60°/90° or H140xV100                                                                        |
| Ambient temperature   | -40° to +55°C                                                                                       |
| Luminous flux         | 18000 Lumens at 11000 Kelvin                                                                        |
| Colour reproduction   | CRI 74 depending on the color of the light                                                          |
| Power Factor          | <u>≥</u> 0,95                                                                                       |
| Switching restistance | > 100000                                                                                            |
| Start-up time         | 1 second                                                                                            |
| Ingress Protection    | IP65                                                                                                |
| Protection class      | 1                                                                                                   |
| Impact resistance     | IK 08                                                                                               |
| Weight                | 3 kg                                                                                                |
| Dimensions            | L310 x W116 x H132mm                                                                                |
| Material              | Aluminum, PMMA, Stainless Steel                                                                     |
| Dimming               | not dimmable<br>dimmable optional: 0-10V, DALI or Zigbee                                            |
| Others                | incl. 2 meter connection with EU plug<br>(EU plug IP20, only for test)<br>Housing color gray/silver |
| Energy efficiency     | C                                                                                                   |
| Lifespan              | L70/B20 at 50000 hours                                                                              |
| Certificates          | CE, RoHS                                                                                            |

LEDX PHOENIX AQUA 240 watts including power adapter and power adapter box

| Item number           | LEDX-PHOENIX AQUA-240W                                                                              |
|-----------------------|-----------------------------------------------------------------------------------------------------|
| LED Type              | SMD                                                                                                 |
| LED Power supply      | Meanwell or equivalent                                                                              |
| LED Power             | 240 watt                                                                                            |
| Voltage               | AC90~305V                                                                                           |
| Frequency             | 50/60 Hz                                                                                            |
| Light color           | 9000/11000/14000/15000 or 18000 Kelvin                                                              |
| Beam angle            | 20°/40°/60°/90°or H140xV100                                                                         |
| Ambient temperature   | -40° to +55°C                                                                                       |
| Luminous flux         | 36000 Lumens at 11000 Kelvin                                                                        |
| Colour reproduction   | CRI 74 depending on the color of the light                                                          |
| Power Factor          | <u>≥</u> 0,95                                                                                       |
| Switching restistance | > 100000                                                                                            |
| Start-up time         | 1 second                                                                                            |
| Ingress Protection    | IP65                                                                                                |
| Protection class      | 1                                                                                                   |
| Impact resistance     | IK 08                                                                                               |
| Weight                | 5 kg                                                                                                |
| Dimensions            | L358 x W343 x H132mm                                                                                |
| Material              | Aluminum, PMMA, Stainless Steel                                                                     |
| Dimming               | not dimmable<br>dimmable optional: 0-10V, DALI or Zigbee                                            |
| Others                | incl. 2 meter connection with EU plug<br>(EU plug IP20, only for test)<br>Housing color gray/silver |
| Energy efficiency     | C                                                                                                   |
| Lifespan              | L70/B20 at 50000 hours                                                                              |
| Certificates          | CE, RoHS                                                                                            |

kWh /1000h

Πŝ

CE

2019/2015

LEDX PHOENIX AQUA 360 watts including power adapter and power adapter box

| Item number           | LEDX-PHOENIX AQUA-360W                                                                              |
|-----------------------|-----------------------------------------------------------------------------------------------------|
| LED Type              | SMD                                                                                                 |
| LED Power supply      | Meanwell or equivalent                                                                              |
| LED Power             | 360 watt                                                                                            |
| Voltage               | AC90~305V                                                                                           |
| Frequency             | 50/60 Hz                                                                                            |
| Light color           | 9000/11000/14000/15000 or 18000 Kelvin                                                              |
| Beam angle            | 20°/40°/60°/90° or H140xV100                                                                        |
| Ambient temperature   | -40° to +55°C                                                                                       |
| Luminous flux         | 54000 Lumens at 11000 Kelvin                                                                        |
| Colour reproduction   | CRI 74 depending on the color of the light                                                          |
| Power Factor          | <u>≥</u> 0,95                                                                                       |
| Switching restistance | > 100000                                                                                            |
| Start-up time         | 1 second                                                                                            |
| Ingress Protection    | IP65                                                                                                |
| Protection class      | 1                                                                                                   |
| Impact resistance     | IK 08                                                                                               |
| Weight                | 7 kg                                                                                                |
| Dimensions            | L358 x W476 x H132mm                                                                                |
| Material              | Aluminum, PMMA, Stainless Steel                                                                     |
| Dimming               | not dimmable<br>dimmable optional: 0-10V, DALI or Zigbee                                            |
| Others                | incl. 2 meter connection with EU plug<br>(EU plug IP20, only for test)<br>Housing color gray/silver |
| Energy efficiency     | C                                                                                                   |
| Lifespan              | L70/B20 at 50000 hours                                                                              |
| Certificates          | CE, RoHS                                                                                            |

LEDX PHOENIX AQUA 480 watts including power adapter and power adapter box

| Item number           | LEDX-PHOENIX AQUA-480W                                                                              |
|-----------------------|-----------------------------------------------------------------------------------------------------|
| LED Type              | SMD                                                                                                 |
| LED Power supply      | Meanwell or equivalent                                                                              |
| LED Power             | 480 watt                                                                                            |
| Voltage               | AC90~305V                                                                                           |
| Frequency             | 50/60 Hz                                                                                            |
| Light color           | 9000/11000/14000/15000 or 18000 Kelvin                                                              |
| Beam angle            | 20°/40°/60°/90°or H140xV100                                                                         |
| Ambient temperature   | -40° to +55°C                                                                                       |
| Luminous flux         | 72000 Lumens at 11000 Kelvin                                                                        |
| Colour reproduction   | CRI 74 depending on the color of the light                                                          |
| Power Factor          | <u>≥</u> 0,95                                                                                       |
| Switching restistance | > 100000                                                                                            |
| Start-up time         | 1 second                                                                                            |
| Ingress Protection    | IP65                                                                                                |
| Protection class      | 1                                                                                                   |
| Impact resistance     | IK 08                                                                                               |
| Weight                | 9 kg                                                                                                |
| Dimensions            | L650 x W343 x H132mm                                                                                |
| Material              | Aluminum, PMMA, Stainless Steel                                                                     |
| Dimming               | not dimmable<br>dimmable optional: 0-10V, DALI or Zigbee                                            |
| Others                | incl. 2 meter connection with EU plug<br>(EU plug IP20, only for test)<br>Housing color gray/silver |
| Energy efficiency     | C                                                                                                   |
| Lifespan              | L70/B20 at 50000 hours                                                                              |
| Certificates          | CE, RoHS                                                                                            |