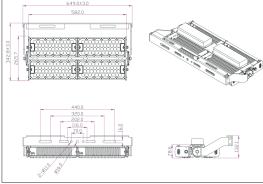

## LEDX PHOENIX AQUA Serie

LEDX PHOENIX AQUA 120 watts including power adapter and power adapter box

| Item number           | LEDX-PHOENIX AQUA-120W                                                                              |
|-----------------------|-----------------------------------------------------------------------------------------------------|
| LED Type              | SMD                                                                                                 |
| LED Power supply      | Meanwell or equivalent                                                                              |
| LED Power             | 120 watt                                                                                            |
| Voltage               | AC90~305V                                                                                           |
| Frequency             | 50/60 Hz                                                                                            |
| Light color           | 9000/11000/14000/15000 or 18000 Kelvin                                                              |
| Beam angle            | 20°/40°/60°/90° or H140xV100                                                                        |
| Ambient temperature   | -40° to +55°C                                                                                       |
| Luminous flux         | 18000 Lumens at 11000 Kelvin                                                                        |
| Colour reproduction   | CRI 74 depending on the color of the light                                                          |
| Power Factor          | <u>≥</u> 0,95                                                                                       |
| Switching restistance | > 100000                                                                                            |
| Start-up time         | 1 second                                                                                            |
| Ingress Protection    | IP65                                                                                                |
| Protection class      | 1                                                                                                   |
| Impact resistance     | IK 08                                                                                               |
| Weight                | 3 kg                                                                                                |
| Dimensions            | L310 x W116 x H132mm                                                                                |
| Material              | Aluminum, PMMA, Stainless Steel                                                                     |
| Dimming               | not dimmable<br>dimmable optional: 0-10V, DALI or Zigbee                                            |
| Others                | incl. 2 meter connection with EU plug<br>(EU plug IP20, only for test)<br>Housing color gray/silver |
| Energy efficiency     | C                                                                                                   |
| Lifespan              | L70/B20 at 50000 hours                                                                              |
| Certificates          | CE, RoHS                                                                                            |

LEDX PHOENIX AQUA 240 watts including power adapter and power adapter box

| Item number           | LEDX-PHOENIX AQUA-240W                                                                              |
|-----------------------|-----------------------------------------------------------------------------------------------------|
| LED Type              | SMD                                                                                                 |
| LED Power supply      | Meanwell or equivalent                                                                              |
| LED Power             | 240 watt                                                                                            |
| Voltage               | AC90~305V                                                                                           |
| Frequency             | 50/60 Hz                                                                                            |
| Light color           | 9000/11000/14000/15000 or 18000 Kelvin                                                              |
| Beam angle            | 20°/40°/60°/90°or H140xV100                                                                         |
| Ambient temperature   | -40° to +55°C                                                                                       |
| Luminous flux         | 36000 Lumens at 11000 Kelvin                                                                        |
| Colour reproduction   | CRI 74 depending on the color of the light                                                          |
| Power Factor          | <u>≥</u> 0,95                                                                                       |
| Switching restistance | > 100000                                                                                            |
| Start-up time         | 1 second                                                                                            |
| Ingress Protection    | IP65                                                                                                |
| Protection class      | 1                                                                                                   |
| Impact resistance     | IK 08                                                                                               |
| Weight                | 5 kg                                                                                                |
| Dimensions            | L358 x W343 x H132mm                                                                                |
| Material              | Aluminum, PMMA, Stainless Steel                                                                     |
| Dimming               | not dimmable<br>dimmable optional: 0-10V, DALI or Zigbee                                            |
| Others                | incl. 2 meter connection with EU plug<br>(EU plug IP20, only for test)<br>Housing color gray/silver |
| Energy efficiency     | C                                                                                                   |
| Lifespan              | L70/B20 at 50000 hours                                                                              |
| Certificates          | CE, RoHS                                                                                            |

kWh /1000h

Πŝ

CE

2019/2015

LEDX PHOENIX AQUA 360 watts including power adapter and power adapter box

| Item number           | LEDX-PHOENIX AQUA-360W                                                                              |
|-----------------------|-----------------------------------------------------------------------------------------------------|
| LED Type              | SMD                                                                                                 |
| LED Power supply      | Meanwell or equivalent                                                                              |
| LED Power             | 360 watt                                                                                            |
| Voltage               | AC90~305V                                                                                           |
| Frequency             | 50/60 Hz                                                                                            |
| Light color           | 9000/11000/14000/15000 or 18000 Kelvin                                                              |
| Beam angle            | 20°/40°/60°/90° or H140xV100                                                                        |
| Ambient temperature   | -40° to +55°C                                                                                       |
| Luminous flux         | 54000 Lumens at 11000 Kelvin                                                                        |
| Colour reproduction   | CRI 74 depending on the color of the light                                                          |
| Power Factor          | <u>≥</u> 0,95                                                                                       |
| Switching restistance | > 100000                                                                                            |
| Start-up time         | 1 second                                                                                            |
| Ingress Protection    | IP65                                                                                                |
| Protection class      | 1                                                                                                   |
| Impact resistance     | IK 08                                                                                               |
| Weight                | 7 kg                                                                                                |
| Dimensions            | L358 x W476 x H132mm                                                                                |
| Material              | Aluminum, PMMA, Stainless Steel                                                                     |
| Dimming               | not dimmable<br>dimmable optional: 0-10V, DALI or Zigbee                                            |
| Others                | incl. 2 meter connection with EU plug<br>(EU plug IP20, only for test)<br>Housing color gray/silver |
| Energy efficiency     | C                                                                                                   |
| Lifespan              | L70/B20 at 50000 hours                                                                              |
| Certificates          | CE, RoHS                                                                                            |

LEDX PHOENIX AQUA 480 watts including power adapter and power adapter box

| Item number           | LEDX-PHOENIX AQUA-480W                                                                              |
|-----------------------|-----------------------------------------------------------------------------------------------------|
| LED Type              | SMD                                                                                                 |
| LED Power supply      | Meanwell or equivalent                                                                              |
| LED Power             | 480 watt                                                                                            |
| Voltage               | AC90~305V                                                                                           |
| Frequency             | 50/60 Hz                                                                                            |
| Light color           | 9000/11000/14000/15000 or 18000 Kelvin                                                              |
| Beam angle            | 20°/40°/60°/90°or H140xV100                                                                         |
| Ambient temperature   | -40° to +55°C                                                                                       |
| Luminous flux         | 72000 Lumens at 11000 Kelvin                                                                        |
| Colour reproduction   | CRI 74 depending on the color of the light                                                          |
| Power Factor          | <u>≥</u> 0,95                                                                                       |
| Switching restistance | > 100000                                                                                            |
| Start-up time         | 1 second                                                                                            |
| Ingress Protection    | IP65                                                                                                |
| Protection class      | 1                                                                                                   |
| Impact resistance     | IK 08                                                                                               |
| Weight                | 9 kg                                                                                                |
| Dimensions            | L650 x W343 x H132mm                                                                                |
| Material              | Aluminum, PMMA, Stainless Steel                                                                     |
| Dimming               | not dimmable<br>dimmable optional: 0-10V, DALI or Zigbee                                            |
| Others                | incl. 2 meter connection with EU plug<br>(EU plug IP20, only for test)<br>Housing color gray/silver |
| Energy efficiency     | C                                                                                                   |
| Lifespan              | L70/B20 at 50000 hours                                                                              |
| Certificates          | CE, RoHS                                                                                            |