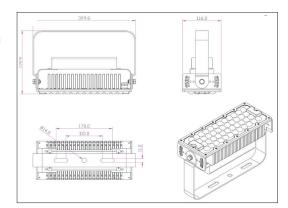

## LEDX PHOENIX AQUA Serie

LEDX PHOENIX AQUA 120 watts including power adapter and power adapter box

| Item number           | LEDX-PHOENIX AQUA-120W                                                                              |
|-----------------------|-----------------------------------------------------------------------------------------------------|
| LED Type              | SMD                                                                                                 |
| LED Power supply      | Meanwell or equivalent                                                                              |
| LED Power             | 120 watt                                                                                            |
| Voltage               | AC90~305V                                                                                           |
| Frequency             | 50/60 Hz                                                                                            |
| Light color           | 9000/11000/14000/15000 or 18000 Kelvin                                                              |
| Beam angle            | 20°/40°/60°/90° or H140xV100                                                                        |
| Ambient temperature   | -40° to +55°C                                                                                       |
| Luminous flux         | 18000 Lumens at 11000 Kelvin                                                                        |
| Colour reproduction   | CRI 74 depending on the color of the light                                                          |
| Power Factor          | <u>≥</u> 0,95                                                                                       |
| Switching restistance | > 100000                                                                                            |
| Start-up time         | 1 second                                                                                            |
| Ingress Protection    | IP65                                                                                                |
| Protection class      | 1                                                                                                   |
| Impact resistance     | IK 08                                                                                               |
| Weight                | 3 kg                                                                                                |
| Dimensions            | L310 x W116 x H132mm                                                                                |
| Material              | Aluminum, PMMA, Stainless Steel                                                                     |
| Dimming               | not dimmable<br>dimmable optional: 0-10V, DALI or Zigbee                                            |
| Others                | incl. 2 meter connection with EU plug<br>(EU plug IP20, only for test)<br>Housing color gray/silver |
| Energy efficiency     | C                                                                                                   |
| Lifespan              | L70/B20 at 50000 hours                                                                              |
| Certificates          | CE, RoHS                                                                                            |

LEDX PHOENIX AQUA 240 watts including power adapter and power adapter box

| Item number           | LEDX-PHOENIX AQUA-240W                                                                              |
|-----------------------|-----------------------------------------------------------------------------------------------------|
| LED Type              | SMD                                                                                                 |
| LED Power supply      | Meanwell or equivalent                                                                              |
| LED Power             | 240 watt                                                                                            |
| Voltage               | AC90~305V                                                                                           |
| Frequency             | 50/60 Hz                                                                                            |
| Light color           | 9000/11000/14000/15000 or 18000 Kelvin                                                              |
| Beam angle            | 20°/40°/60°/90°or H140xV100                                                                         |
| Ambient temperature   | -40° to +55°C                                                                                       |
| Luminous flux         | 36000 Lumens at 11000 Kelvin                                                                        |
| Colour reproduction   | CRI 74 depending on the color of the light                                                          |
| Power Factor          | <u>≥</u> 0,95                                                                                       |
| Switching restistance | > 100000                                                                                            |
| Start-up time         | 1 second                                                                                            |
| Ingress Protection    | IP65                                                                                                |
| Protection class      | 1                                                                                                   |
| Impact resistance     | IK 08                                                                                               |
| Weight                | 5 kg                                                                                                |
| Dimensions            | L358 x W343 x H132mm                                                                                |
| Material              | Aluminum, PMMA, Stainless Steel                                                                     |
| Dimming               | not dimmable<br>dimmable optional: 0-10V, DALI or Zigbee                                            |
| Others                | incl. 2 meter connection with EU plug<br>(EU plug IP20, only for test)<br>Housing color gray/silver |
| Energy efficiency     | C                                                                                                   |
| Lifespan              | L70/B20 at 50000 hours                                                                              |
| Certificates          | CE, RoHS                                                                                            |

kWh /1000h

Πŝ

CE

2019/2015

LEDX PHOENIX AQUA 360 watts including power adapter and power adapter box

| Item number           | LEDX-PHOENIX AQUA-360W                                                                              |
|-----------------------|-----------------------------------------------------------------------------------------------------|
| LED Type              | SMD                                                                                                 |
| LED Power supply      | Meanwell or equivalent                                                                              |
| LED Power             | 360 watt                                                                                            |
| Voltage               | AC90~305V                                                                                           |
| Frequency             | 50/60 Hz                                                                                            |
| Light color           | 9000/11000/14000/15000 or 18000 Kelvin                                                              |
| Beam angle            | 20°/40°/60°/90° or H140xV100                                                                        |
| Ambient temperature   | -40° to +55°C                                                                                       |
| Luminous flux         | 54000 Lumens at 11000 Kelvin                                                                        |
| Colour reproduction   | CRI 74 depending on the color of the light                                                          |
| Power Factor          | <u>≥</u> 0,95                                                                                       |
| Switching restistance | > 100000                                                                                            |
| Start-up time         | 1 second                                                                                            |
| Ingress Protection    | IP65                                                                                                |
| Protection class      | 1                                                                                                   |
| Impact resistance     | IK 08                                                                                               |
| Weight                | 7 kg                                                                                                |
| Dimensions            | L358 x W476 x H132mm                                                                                |
| Material              | Aluminum, PMMA, Stainless Steel                                                                     |
| Dimming               | not dimmable<br>dimmable optional: 0-10V, DALI or Zigbee                                            |
| Others                | incl. 2 meter connection with EU plug<br>(EU plug IP20, only for test)<br>Housing color gray/silver |
| Energy efficiency     | C                                                                                                   |
| Lifespan              | L70/B20 at 50000 hours                                                                              |
| Certificates          | CE, RoHS                                                                                            |

LEDX PHOENIX AQUA 480 watts including power adapter and power adapter box

| Item number           | LEDX-PHOENIX AQUA-480W                                                                              |
|-----------------------|-----------------------------------------------------------------------------------------------------|
| LED Type              | SMD                                                                                                 |
| LED Power supply      | Meanwell or equivalent                                                                              |
| LED Power             | 480 watt                                                                                            |
| Voltage               | AC90~305V                                                                                           |
| Frequency             | 50/60 Hz                                                                                            |
| Light color           | 9000/11000/14000/15000 or 18000 Kelvin                                                              |
| Beam angle            | 20°/40°/60°/90°or H140xV100                                                                         |
| Ambient temperature   | -40° to +55°C                                                                                       |
| Luminous flux         | 72000 Lumens at 11000 Kelvin                                                                        |
| Colour reproduction   | CRI 74 depending on the color of the light                                                          |
| Power Factor          | <u>≥</u> 0,95                                                                                       |
| Switching restistance | > 100000                                                                                            |
| Start-up time         | 1 second                                                                                            |
| Ingress Protection    | IP65                                                                                                |
| Protection class      | 1                                                                                                   |
| Impact resistance     | IK 08                                                                                               |
| Weight                | 9 kg                                                                                                |
| Dimensions            | L650 x W343 x H132mm                                                                                |
| Material              | Aluminum, PMMA, Stainless Steel                                                                     |
| Dimming               | not dimmable<br>dimmable optional: 0-10V, DALI or Zigbee                                            |
| Others                | incl. 2 meter connection with EU plug<br>(EU plug IP20, only for test)<br>Housing color gray/silver |
| Energy efficiency     | C                                                                                                   |
| Lifespan              | L70/B20 at 50000 hours                                                                              |
| Certificates          | CE, RoHS                                                                                            |