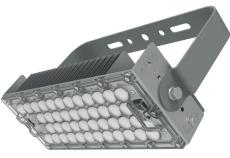

## LEDX PHOENIX AQUA Serie

LEDX PHOENIX AQUA 120 watts including power adapter and power adapter box

| Item number           | LEDX-PHOENIX AQUA-120W                                                                              |
|-----------------------|-----------------------------------------------------------------------------------------------------|
| LED Type              | SMD                                                                                                 |
| LED Power supply      | Meanwell or equivalent                                                                              |
| LED Power             | 120 watt                                                                                            |
| Voltage               | AC90~305V                                                                                           |
| Frequency             | 50/60 Hz                                                                                            |
| Light color           | 9000/11000/14000/15000 or 18000 Kelvin                                                              |
| Beam angle            | 20°/40°/60°/90° or H140xV100                                                                        |
| Ambient temperature   | -40° to +55°C                                                                                       |
| Luminous flux         | 18000 Lumens at 11000 Kelvin                                                                        |
| Colour reproduction   | CRI 74 depending on the color of the light                                                          |
| Power Factor          | <u>≥</u> 0,95                                                                                       |
| Switching restistance | > 100000                                                                                            |
| Start-up time         | 1 second                                                                                            |
| Ingress Protection    | IP65                                                                                                |
| Protection class      | 1                                                                                                   |
| Impact resistance     | IK 08                                                                                               |
| Weight                | 3 kg                                                                                                |
| Dimensions            | L310 x W116 x H132mm                                                                                |
| Material              | Aluminum, PMMA, Stainless Steel                                                                     |
| Dimming               | not dimmable<br>dimmable optional: 0-10V, DALI or Zigbee                                            |
| Others                | incl. 2 meter connection with EU plug<br>(EU plug IP20, only for test)<br>Housing color gray/silver |
| Energy efficiency     | C                                                                                                   |
| Lifespan              | L70/B20 at 50000 hours                                                                              |
| Certificates          | CE, RoHS                                                                                            |

LEDX PHOENIX AQUA 240 watts including power adapter and power adapter box

| Item number           | LEDX-PHOENIX AQUA-240W                                                                              |
|-----------------------|-----------------------------------------------------------------------------------------------------|
| LED Type              | SMD                                                                                                 |
| LED Power supply      | Meanwell or equivalent                                                                              |
| LED Power             | 240 watt                                                                                            |
| Voltage               | AC90~305V                                                                                           |
| Frequency             | 50/60 Hz                                                                                            |
| Light color           | 9000/11000/14000/15000 or 18000 Kelvin                                                              |
| Beam angle            | 20°/40°/60°/90°or H140xV100                                                                         |
| Ambient temperature   | -40° to +55°C                                                                                       |
| Luminous flux         | 36000 Lumens at 11000 Kelvin                                                                        |
| Colour reproduction   | CRI 74 depending on the color of the light                                                          |
| Power Factor          | <u>≥</u> 0,95                                                                                       |
| Switching restistance | > 100000                                                                                            |
| Start-up time         | 1 second                                                                                            |
| Ingress Protection    | IP65                                                                                                |
| Protection class      | 1                                                                                                   |
| Impact resistance     | IK 08                                                                                               |
| Weight                | 5 kg                                                                                                |
| Dimensions            | L358 x W343 x H132mm                                                                                |
| Material              | Aluminum, PMMA, Stainless Steel                                                                     |
| Dimming               | not dimmable<br>dimmable optional: 0-10V, DALI or Zigbee                                            |
| Others                | incl. 2 meter connection with EU plug<br>(EU plug IP20, only for test)<br>Housing color gray/silver |
| Energy efficiency     | C                                                                                                   |
| Lifespan              | L70/B20 at 50000 hours                                                                              |
| Certificates          | CE, RoHS                                                                                            |

kWh /1000h

Πŝ

CE

2019/2015

LEDX PHOENIX AQUA 360 watts including power adapter and power adapter box

| Item number           | LEDX-PHOENIX AQUA-360W                                                                              |
|-----------------------|-----------------------------------------------------------------------------------------------------|
| LED Type              | SMD                                                                                                 |
| LED Power supply      | Meanwell or equivalent                                                                              |
| LED Power             | 360 watt                                                                                            |
| Voltage               | AC90~305V                                                                                           |
| Frequency             | 50/60 Hz                                                                                            |
| Light color           | 9000/11000/14000/15000 or 18000 Kelvin                                                              |
| Beam angle            | 20°/40°/60°/90° or H140xV100                                                                        |
| Ambient temperature   | -40° to +55°C                                                                                       |
| Luminous flux         | 54000 Lumens at 11000 Kelvin                                                                        |
| Colour reproduction   | CRI 74 depending on the color of the light                                                          |
| Power Factor          | <u>≥</u> 0,95                                                                                       |
| Switching restistance | > 100000                                                                                            |
| Start-up time         | 1 second                                                                                            |
| Ingress Protection    | IP65                                                                                                |
| Protection class      | 1                                                                                                   |
| Impact resistance     | IK 08                                                                                               |
| Weight                | 7 kg                                                                                                |
| Dimensions            | L358 x W476 x H132mm                                                                                |
| Material              | Aluminum, PMMA, Stainless Steel                                                                     |
| Dimming               | not dimmable<br>dimmable optional: 0-10V, DALI or Zigbee                                            |
| Others                | incl. 2 meter connection with EU plug<br>(EU plug IP20, only for test)<br>Housing color gray/silver |
| Energy efficiency     | C                                                                                                   |
| Lifespan              | L70/B20 at 50000 hours                                                                              |
| Certificates          | CE, RoHS                                                                                            |

LEDX PHOENIX AQUA 480 watts including power adapter and power adapter box

| Item number           | LEDX-PHOENIX AQUA-480W                                                                              |
|-----------------------|-----------------------------------------------------------------------------------------------------|
| LED Type              | SMD                                                                                                 |
| LED Power supply      | Meanwell or equivalent                                                                              |
| LED Power             | 480 watt                                                                                            |
| Voltage               | AC90~305V                                                                                           |
| Frequency             | 50/60 Hz                                                                                            |
| Light color           | 9000/11000/14000/15000 or 18000 Kelvin                                                              |
| Beam angle            | 20°/40°/60°/90°or H140xV100                                                                         |
| Ambient temperature   | -40° to +55°C                                                                                       |
| Luminous flux         | 72000 Lumens at 11000 Kelvin                                                                        |
| Colour reproduction   | CRI 74 depending on the color of the light                                                          |
| Power Factor          | <u>≥</u> 0,95                                                                                       |
| Switching restistance | > 100000                                                                                            |
| Start-up time         | 1 second                                                                                            |
| Ingress Protection    | IP65                                                                                                |
| Protection class      | 1                                                                                                   |
| Impact resistance     | IK 08                                                                                               |
| Weight                | 9 kg                                                                                                |
| Dimensions            | L650 x W343 x H132mm                                                                                |
| Material              | Aluminum, PMMA, Stainless Steel                                                                     |
| Dimming               | not dimmable<br>dimmable optional: 0-10V, DALI or Zigbee                                            |
| Others                | incl. 2 meter connection with EU plug<br>(EU plug IP20, only for test)<br>Housing color gray/silver |
| Energy efficiency     | C                                                                                                   |
| Lifespan              | L70/B20 at 50000 hours                                                                              |
| Certificates          | CE, RoHS                                                                                            |