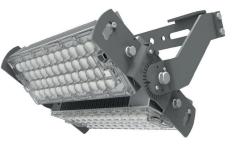

LEDX PHOENIX AQUA 240 watts including power adapter and power adapter box

| Item number           | LEDX-PHOENIX AQUA-240W                                                                              |
|-----------------------|-----------------------------------------------------------------------------------------------------|
| LED Type              | SMD                                                                                                 |
| LED Power supply      | Meanwell or equivalent                                                                              |
| LED Power             | 240 watt                                                                                            |
| Voltage               | AC90~305V                                                                                           |
| Frequency             | 50/60 Hz                                                                                            |
| Light color           | 9000/11000/14000/15000 or 18000 Kelvin                                                              |
| Beam angle            | 20°/40°/60°/90°or H140xV100                                                                         |
| Ambient temperature   | -40° to +55°C                                                                                       |
| Luminous flux         | 36000 Lumens at 11000 Kelvin                                                                        |
| Colour reproduction   | CRI 74 depending on the color of the light                                                          |
| Power Factor          | <u>≥</u> 0,95                                                                                       |
| Switching restistance | > 100000                                                                                            |
| Start-up time         | 1 second                                                                                            |
| Ingress Protection    | IP65                                                                                                |
| Protection class      | 1                                                                                                   |
| Impact resistance     | IK 08                                                                                               |
| Weight                | 5 kg                                                                                                |
| Dimensions            | L358 x W343 x H132mm                                                                                |
| Material              | Aluminum, PMMA, Stainless Steel                                                                     |
| Dimming               | not dimmable<br>dimmable optional: 0-10V, DALI or Zigbee                                            |
| Others                | incl. 2 meter connection with EU plug<br>(EU plug IP20, only for test)<br>Housing color gray/silver |
| Energy efficiency     | C                                                                                                   |
| Lifespan              | L70/B20 at 50000 hours                                                                              |
| Certificates          | CE, RoHS                                                                                            |