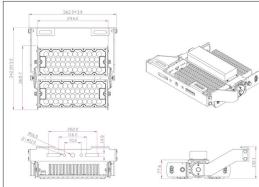

LEDX PHOENIX AQUA 240 watts including power adapter and power adapter box

| Item number           | LEDX-PHOENIX AQUA-240W                                                                              |
|-----------------------|-----------------------------------------------------------------------------------------------------|
| LED Type              | SMD                                                                                                 |
| LED Power supply      | Meanwell or equivalent                                                                              |
| LED Power             | 240 watt                                                                                            |
| Voltage               | AC90~305V                                                                                           |
| Frequency             | 50/60 Hz                                                                                            |
| Light color           | 9000/11000/14000/15000 or 18000 Kelvin                                                              |
| Beam angle            | 20°/40°/60°/90°or H140xV100                                                                         |
| Ambient temperature   | -40° to +55°C                                                                                       |
| Luminous flux         | 36000 Lumens at 11000 Kelvin                                                                        |
| Colour reproduction   | CRI 74 depending on the color of the light                                                          |
| Power Factor          | <u>≥</u> 0,95                                                                                       |
| Switching restistance | > 100000                                                                                            |
| Start-up time         | 1 second                                                                                            |
| Ingress Protection    | IP65                                                                                                |
| Protection class      | 1                                                                                                   |
| Impact resistance     | IK 08                                                                                               |
| Weight                | 5 kg                                                                                                |
| Dimensions            | L358 x W343 x H132mm                                                                                |
| Material              | Aluminum, PMMA, Stainless Steel                                                                     |
| Dimming               | not dimmable<br>dimmable optional: 0-10V, DALI or Zigbee                                            |
| Others                | incl. 2 meter connection with EU plug<br>(EU plug IP20, only for test)<br>Housing color gray/silver |
| Energy efficiency     | C                                                                                                   |
| Lifespan              | L70/B20 at 50000 hours                                                                              |
| Certificates          | CE, RoHS                                                                                            |