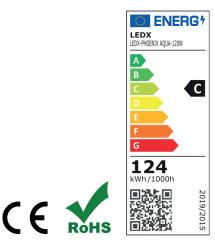

## LEDX PHOENIX AQUA Serie

LEDX PHOENIX AQUA 120 watts including power adapter and power adapter box

| Item number           | LEDX-PHOENIX AQUA-120W                                                                              |
|-----------------------|-----------------------------------------------------------------------------------------------------|
| LED Type              | SMD                                                                                                 |
| LED Power supply      | Meanwell or equivalent                                                                              |
| LED Power             | 120 watt                                                                                            |
| Voltage               | AC90~305V                                                                                           |
| Frequency             | 50/60 Hz                                                                                            |
| Light color           | 9000/11000/14000/15000 or 18000 Kelvin                                                              |
| Beam angle            | 20°/40°/60°/90° or H140xV100                                                                        |
| Ambient temperature   | -40° to +55°C                                                                                       |
| Luminous flux         | 18000 Lumens at 11000 Kelvin                                                                        |
| Colour reproduction   | CRI 74 depending on the color of the light                                                          |
| Power Factor          | <u>≥</u> 0,95                                                                                       |
| Switching restistance | > 100000                                                                                            |
| Start-up time         | 1 second                                                                                            |
| Ingress Protection    | IP65                                                                                                |
| Protection class      | 1                                                                                                   |
| Impact resistance     | IK 08                                                                                               |
| Weight                | 3 kg                                                                                                |
| Dimensions            | L310 x W116 x H132mm                                                                                |
| Material              | Aluminum, PMMA, Stainless Steel                                                                     |
| Dimming               | not dimmable<br>dimmable optional: 0-10V, DALI or Zigbee                                            |
| Others                | incl. 2 meter connection with EU plug<br>(EU plug IP20, only for test)<br>Housing color gray/silver |
| Energy efficiency     | C                                                                                                   |
| Lifespan              | L70/B20 at 50000 hours                                                                              |
| Certificates          | CE, RoHS                                                                                            |

kWh /1000h

Πŝ

CE

2019/2015

LEDX PHOENIX AQUA 360 watts including power adapter and power adapter box

| Item number           | LEDX-PHOENIX AQUA-360W                                                                              |
|-----------------------|-----------------------------------------------------------------------------------------------------|
| LED Type              | SMD                                                                                                 |
| LED Power supply      | Meanwell or equivalent                                                                              |
| LED Power             | 360 watt                                                                                            |
| Voltage               | AC90~305V                                                                                           |
| Frequency             | 50/60 Hz                                                                                            |
| Light color           | 9000/11000/14000/15000 or 18000 Kelvin                                                              |
| Beam angle            | 20°/40°/60°/90° or H140xV100                                                                        |
| Ambient temperature   | -40° to +55°C                                                                                       |
| Luminous flux         | 54000 Lumens at 11000 Kelvin                                                                        |
| Colour reproduction   | CRI 74 depending on the color of the light                                                          |
| Power Factor          | <u>≥</u> 0,95                                                                                       |
| Switching restistance | > 100000                                                                                            |
| Start-up time         | 1 second                                                                                            |
| Ingress Protection    | IP65                                                                                                |
| Protection class      | 1                                                                                                   |
| Impact resistance     | IK 08                                                                                               |
| Weight                | 7 kg                                                                                                |
| Dimensions            | L358 x W476 x H132mm                                                                                |
| Material              | Aluminum, PMMA, Stainless Steel                                                                     |
| Dimming               | not dimmable<br>dimmable optional: 0-10V, DALI or Zigbee                                            |
| Others                | incl. 2 meter connection with EU plug<br>(EU plug IP20, only for test)<br>Housing color gray/silver |
| Energy efficiency     | C                                                                                                   |
| Lifespan              | L70/B20 at 50000 hours                                                                              |
| Certificates          | CE, RoHS                                                                                            |