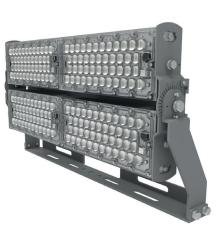

## LEDX PHOENIX AQUA Serie

LEDX PHOENIX AQUA 120 watts including power adapter and power adapter box

| Item number           | LEDX-PHOENIX AQUA-120W                                                                              |
|-----------------------|-----------------------------------------------------------------------------------------------------|
| LED Type              | SMD                                                                                                 |
| LED Power supply      | Meanwell or equivalent                                                                              |
| LED Power             | 120 watt                                                                                            |
| Voltage               | AC90~305V                                                                                           |
| Frequency             | 50/60 Hz                                                                                            |
| Light color           | 9000/11000/14000/15000 or 18000 Kelvin                                                              |
| Beam angle            | 20°/40°/60°/90° or H140xV100                                                                        |
| Ambient temperature   | -40° to +55°C                                                                                       |
| Luminous flux         | 18000 Lumens at 11000 Kelvin                                                                        |
| Colour reproduction   | CRI 74 depending on the color of the light                                                          |
| Power Factor          | <u>≥</u> 0,95                                                                                       |
| Switching restistance | > 100000                                                                                            |
| Start-up time         | 1 second                                                                                            |
| Ingress Protection    | IP65                                                                                                |
| Protection class      | 1                                                                                                   |
| Impact resistance     | IK 08                                                                                               |
| Weight                | 3 kg                                                                                                |
| Dimensions            | L310 x W116 x H132mm                                                                                |
| Material              | Aluminum, PMMA, Stainless Steel                                                                     |
| Dimming               | not dimmable<br>dimmable optional: 0-10V, DALI or Zigbee                                            |
| Others                | incl. 2 meter connection with EU plug<br>(EU plug IP20, only for test)<br>Housing color gray/silver |
| Energy efficiency     | C                                                                                                   |
| Lifespan              | L70/B20 at 50000 hours                                                                              |
| Certificates          | CE, RoHS                                                                                            |

LEDX PHOENIX AQUA 240 watts including power adapter and power adapter box

| Item number           | LEDX-PHOENIX AQUA-240W                                                                              |
|-----------------------|-----------------------------------------------------------------------------------------------------|
| LED Type              | SMD                                                                                                 |
| LED Power supply      | Meanwell or equivalent                                                                              |
| LED Power             | 240 watt                                                                                            |
| Voltage               | AC90~305V                                                                                           |
| Frequency             | 50/60 Hz                                                                                            |
| Light color           | 9000/11000/14000/15000 or 18000 Kelvin                                                              |
| Beam angle            | 20°/40°/60°/90°or H140xV100                                                                         |
| Ambient temperature   | -40° to +55°C                                                                                       |
| Luminous flux         | 36000 Lumens at 11000 Kelvin                                                                        |
| Colour reproduction   | CRI 74 depending on the color of the light                                                          |
| Power Factor          | <u>≥</u> 0,95                                                                                       |
| Switching restistance | > 100000                                                                                            |
| Start-up time         | 1 second                                                                                            |
| Ingress Protection    | IP65                                                                                                |
| Protection class      | 1                                                                                                   |
| Impact resistance     | IK 08                                                                                               |
| Weight                | 5 kg                                                                                                |
| Dimensions            | L358 x W343 x H132mm                                                                                |
| Material              | Aluminum, PMMA, Stainless Steel                                                                     |
| Dimming               | not dimmable<br>dimmable optional: 0-10V, DALI or Zigbee                                            |
| Others                | incl. 2 meter connection with EU plug<br>(EU plug IP20, only for test)<br>Housing color gray/silver |
| Energy efficiency     | C                                                                                                   |
| Lifespan              | L70/B20 at 50000 hours                                                                              |
| Certificates          | CE, RoHS                                                                                            |

kWh /1000h

Πŝ

CE

2019/2015

LEDX PHOENIX AQUA 360 watts including power adapter and power adapter box

| Item number           | LEDX-PHOENIX AQUA-360W                                                                              |
|-----------------------|-----------------------------------------------------------------------------------------------------|
| LED Type              | SMD                                                                                                 |
| LED Power supply      | Meanwell or equivalent                                                                              |
| LED Power             | 360 watt                                                                                            |
| Voltage               | AC90~305V                                                                                           |
| Frequency             | 50/60 Hz                                                                                            |
| Light color           | 9000/11000/14000/15000 or 18000 Kelvin                                                              |
| Beam angle            | 20°/40°/60°/90° or H140xV100                                                                        |
| Ambient temperature   | -40° to +55°C                                                                                       |
| Luminous flux         | 54000 Lumens at 11000 Kelvin                                                                        |
| Colour reproduction   | CRI 74 depending on the color of the light                                                          |
| Power Factor          | <u>≥</u> 0,95                                                                                       |
| Switching restistance | > 100000                                                                                            |
| Start-up time         | 1 second                                                                                            |
| Ingress Protection    | IP65                                                                                                |
| Protection class      | 1                                                                                                   |
| Impact resistance     | IK 08                                                                                               |
| Weight                | 7 kg                                                                                                |
| Dimensions            | L358 x W476 x H132mm                                                                                |
| Material              | Aluminum, PMMA, Stainless Steel                                                                     |
| Dimming               | not dimmable<br>dimmable optional: 0-10V, DALI or Zigbee                                            |
| Others                | incl. 2 meter connection with EU plug<br>(EU plug IP20, only for test)<br>Housing color gray/silver |
| Energy efficiency     | C                                                                                                   |
| Lifespan              | L70/B20 at 50000 hours                                                                              |
| Certificates          | CE, RoHS                                                                                            |

LEDX PHOENIX AQUA 480 watts including power adapter and power adapter box

| Item number           | LEDX-PHOENIX AQUA-480W                                                                              |
|-----------------------|-----------------------------------------------------------------------------------------------------|
| LED Type              | SMD                                                                                                 |
| LED Power supply      | Meanwell or equivalent                                                                              |
| LED Power             | 480 watt                                                                                            |
| Voltage               | AC90~305V                                                                                           |
| Frequency             | 50/60 Hz                                                                                            |
| Light color           | 9000/11000/14000/15000 or 18000 Kelvin                                                              |
| Beam angle            | 20°/40°/60°/90°or H140xV100                                                                         |
| Ambient temperature   | -40° to +55°C                                                                                       |
| Luminous flux         | 72000 Lumens at 11000 Kelvin                                                                        |
| Colour reproduction   | CRI 74 depending on the color of the light                                                          |
| Power Factor          | <u>≥</u> 0,95                                                                                       |
| Switching restistance | > 100000                                                                                            |
| Start-up time         | 1 second                                                                                            |
| Ingress Protection    | IP65                                                                                                |
| Protection class      | 1                                                                                                   |
| Impact resistance     | IK 08                                                                                               |
| Weight                | 9 kg                                                                                                |
| Dimensions            | L650 x W343 x H132mm                                                                                |
| Material              | Aluminum, PMMA, Stainless Steel                                                                     |
| Dimming               | not dimmable<br>dimmable optional: 0-10V, DALI or Zigbee                                            |
| Others                | incl. 2 meter connection with EU plug<br>(EU plug IP20, only for test)<br>Housing color gray/silver |
| Energy efficiency     | C                                                                                                   |
| Lifespan              | L70/B20 at 50000 hours                                                                              |
| Certificates          | CE, RoHS                                                                                            |