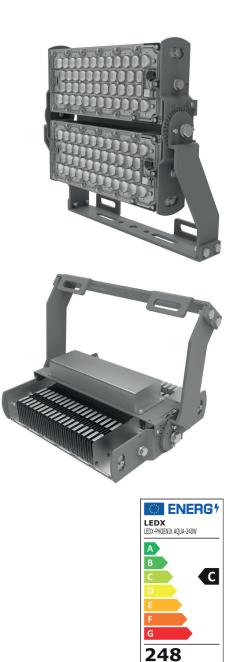

LEDX PHOENIX AQUA 240 watts including power adapter and power adapter box

| Item number           | LEDX-PHOENIX AQUA-240W                                                                              |
|-----------------------|-----------------------------------------------------------------------------------------------------|
| LED Type              | SMD                                                                                                 |
| LED Power supply      | Meanwell or equivalent                                                                              |
| LED Power             | 240 watt                                                                                            |
| Voltage               | AC90~305V                                                                                           |
| Frequency             | 50/60 Hz                                                                                            |
| Light color           | 9000/11000/14000/15000 or 18000 Kelvin                                                              |
| Beam angle            | 20°/40°/60°/90°or H140xV100                                                                         |
| Ambient temperature   | -40° to +55°C                                                                                       |
| Luminous flux         | 36000 Lumens at 11000 Kelvin                                                                        |
| Colour reproduction   | CRI 74 depending on the color of the light                                                          |
| Power Factor          | <u>≥</u> 0,95                                                                                       |
| Switching restistance | > 100000                                                                                            |
| Start-up time         | 1 second                                                                                            |
| Ingress Protection    | IP65                                                                                                |
| Protection class      | 1                                                                                                   |
| Impact resistance     | IK 08                                                                                               |
| Weight                | 5 kg                                                                                                |
| Dimensions            | L358 x W343 x H132mm                                                                                |
| Material              | Aluminum, PMMA, Stainless Steel                                                                     |
| Dimming               | not dimmable<br>dimmable optional: 0-10V, DALI or Zigbee                                            |
| Others                | incl. 2 meter connection with EU plug<br>(EU plug IP20, only for test)<br>Housing color gray/silver |
| Energy efficiency     | C                                                                                                   |
| Lifespan              | L70/B20 at 50000 hours                                                                              |
| Certificates          | CE, RoHS                                                                                            |