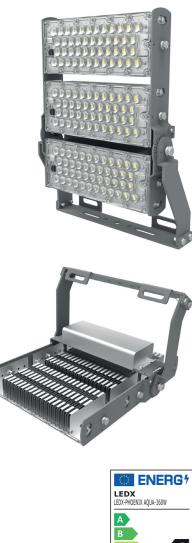

kWh /1000h

Πŝ

CE

2019/2015

LEDX PHOENIX AQUA 360 watts including power adapter and power adapter box

| Item number           | LEDX-PHOENIX AQUA-360W                                                                              |
|-----------------------|-----------------------------------------------------------------------------------------------------|
| LED Type              | SMD                                                                                                 |
| LED Power supply      | Meanwell or equivalent                                                                              |
| LED Power             | 360 watt                                                                                            |
| Voltage               | AC90~305V                                                                                           |
| Frequency             | 50/60 Hz                                                                                            |
| Light color           | 9000/11000/14000/15000 or 18000 Kelvin                                                              |
| Beam angle            | 20°/40°/60°/90° or H140xV100                                                                        |
| Ambient temperature   | -40° to +55°C                                                                                       |
| Luminous flux         | 54000 Lumens at 11000 Kelvin                                                                        |
| Colour reproduction   | CRI 74 depending on the color of the light                                                          |
| Power Factor          | <u>≥</u> 0,95                                                                                       |
| Switching restistance | > 100000                                                                                            |
| Start-up time         | 1 second                                                                                            |
| Ingress Protection    | IP65                                                                                                |
| Protection class      | 1                                                                                                   |
| Impact resistance     | IK 08                                                                                               |
| Weight                | 7 kg                                                                                                |
| Dimensions            | L358 x W476 x H132mm                                                                                |
| Material              | Aluminum, PMMA, Stainless Steel                                                                     |
| Dimming               | not dimmable<br>dimmable optional: 0-10V, DALI or Zigbee                                            |
| Others                | incl. 2 meter connection with EU plug<br>(EU plug IP20, only for test)<br>Housing color gray/silver |
| Energy efficiency     | C                                                                                                   |
| Lifespan              | L70/B20 at 50000 hours                                                                              |
| Certificates          | CE, RoHS                                                                                            |