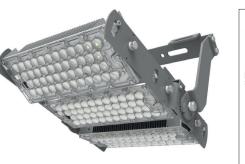

LEDX PHOENIX AQUA 240 watts including power adapter and power adapter box

| Item number           | LEDX-PHOENIX AQUA-240W                                                                              |
|-----------------------|-----------------------------------------------------------------------------------------------------|
| LED Type              | SMD                                                                                                 |
| LED Power supply      | Meanwell or equivalent                                                                              |
| LED Power             | 240 watt                                                                                            |
| Voltage               | AC90~305V                                                                                           |
| Frequency             | 50/60 Hz                                                                                            |
| Light color           | 9000/11000/14000/15000 or 18000 Kelvin                                                              |
| Beam angle            | 20°/40°/60°/90°or H140xV100                                                                         |
| Ambient temperature   | -40° to +55°C                                                                                       |
| Luminous flux         | 36000 Lumens at 11000 Kelvin                                                                        |
| Colour reproduction   | CRI 74 depending on the color of the light                                                          |
| Power Factor          | <u>≥</u> 0,95                                                                                       |
| Switching restistance | > 100000                                                                                            |
| Start-up time         | 1 second                                                                                            |
| Ingress Protection    | IP65                                                                                                |
| Protection class      | 1                                                                                                   |
| Impact resistance     | IK 08                                                                                               |
| Weight                | 5 kg                                                                                                |
| Dimensions            | L358 x W343 x H132mm                                                                                |
| Material              | Aluminum, PMMA, Stainless Steel                                                                     |
| Dimming               | not dimmable<br>dimmable optional: 0-10V, DALI or Zigbee                                            |
| Others                | incl. 2 meter connection with EU plug<br>(EU plug IP20, only for test)<br>Housing color gray/silver |
| Energy efficiency     | C                                                                                                   |
| Lifespan              | L70/B20 at 50000 hours                                                                              |
| Certificates          | CE, RoHS                                                                                            |

kWh /1000h

Πŝ

CE

2019/2015

LEDX PHOENIX AQUA 360 watts including power adapter and power adapter box

| Item number           | LEDX-PHOENIX AQUA-360W                                                                              |
|-----------------------|-----------------------------------------------------------------------------------------------------|
| LED Type              | SMD                                                                                                 |
| LED Power supply      | Meanwell or equivalent                                                                              |
| LED Power             | 360 watt                                                                                            |
| Voltage               | AC90~305V                                                                                           |
| Frequency             | 50/60 Hz                                                                                            |
| Light color           | 9000/11000/14000/15000 or 18000 Kelvin                                                              |
| Beam angle            | 20°/40°/60°/90° or H140xV100                                                                        |
| Ambient temperature   | -40° to +55°C                                                                                       |
| Luminous flux         | 54000 Lumens at 11000 Kelvin                                                                        |
| Colour reproduction   | CRI 74 depending on the color of the light                                                          |
| Power Factor          | <u>≥</u> 0,95                                                                                       |
| Switching restistance | > 100000                                                                                            |
| Start-up time         | 1 second                                                                                            |
| Ingress Protection    | IP65                                                                                                |
| Protection class      | 1                                                                                                   |
| Impact resistance     | IK 08                                                                                               |
| Weight                | 7 kg                                                                                                |
| Dimensions            | L358 x W476 x H132mm                                                                                |
| Material              | Aluminum, PMMA, Stainless Steel                                                                     |
| Dimming               | not dimmable<br>dimmable optional: 0-10V, DALI or Zigbee                                            |
| Others                | incl. 2 meter connection with EU plug<br>(EU plug IP20, only for test)<br>Housing color gray/silver |
| Energy efficiency     | C                                                                                                   |
| Lifespan              | L70/B20 at 50000 hours                                                                              |
| Certificates          | CE, RoHS                                                                                            |