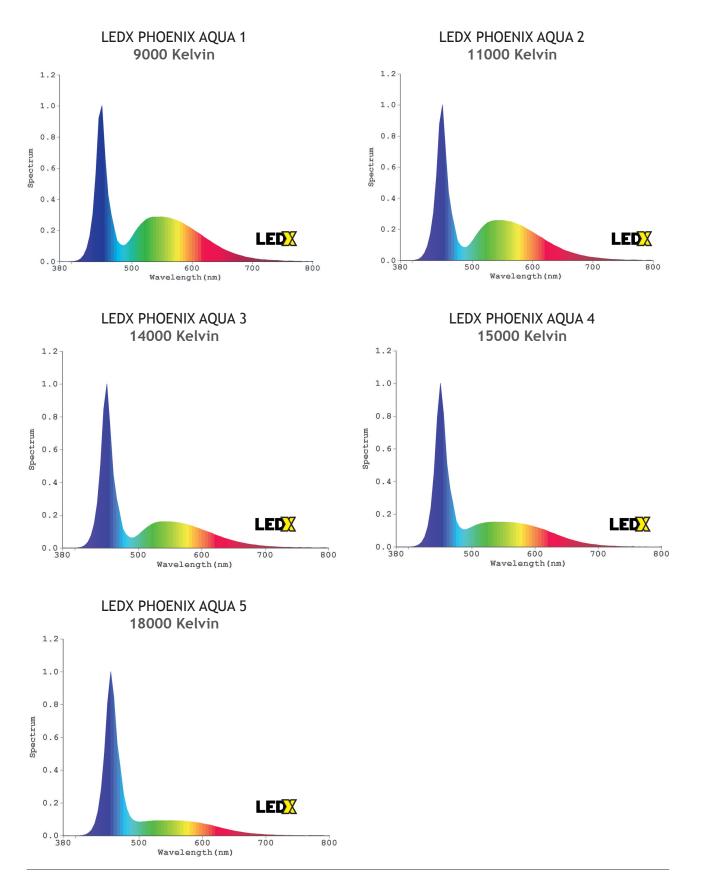

Light spectra

## LEDX PHOENIX AQUA Serie

LEDX PHOENIX AQUA 120 watts including power adapter and power adapter box

| Item number           | LEDX-PHOENIX AQUA-120W                                                                              |
|-----------------------|-----------------------------------------------------------------------------------------------------|
| LED Type              | SMD                                                                                                 |
| LED Power supply      | Meanwell or equivalent                                                                              |
| LED Power             | 120 watt                                                                                            |
| Voltage               | AC90~305V                                                                                           |
| Frequency             | 50/60 Hz                                                                                            |
| Light color           | 9000/11000/14000/15000 or 18000 Kelvin                                                              |
| Beam angle            | 20°/40°/60°/90° or H140xV100                                                                        |
| Ambient temperature   | -40° to +55°C                                                                                       |
| Luminous flux         | 18000 Lumens at 11000 Kelvin                                                                        |
| Colour reproduction   | CRI 74 depending on the color of the light                                                          |
| Power Factor          | <u>≥</u> 0,95                                                                                       |
| Switching restistance | > 100000                                                                                            |
| Start-up time         | 1 second                                                                                            |
| Ingress Protection    | IP65                                                                                                |
| Protection class      | 1                                                                                                   |
| Impact resistance     | IK 08                                                                                               |
| Weight                | 3 kg                                                                                                |
| Dimensions            | L310 x W116 x H132mm                                                                                |
| Material              | Aluminum, PMMA, Stainless Steel                                                                     |
| Dimming               | not dimmable<br>dimmable optional: 0-10V, DALI or Zigbee                                            |
| Others                | incl. 2 meter connection with EU plug<br>(EU plug IP20, only for test)<br>Housing color gray/silver |
| Energy efficiency     | C                                                                                                   |
| Lifespan              | L70/B20 at 50000 hours                                                                              |
| Certificates          | CE, RoHS                                                                                            |

LEDX PHOENIX AQUA 240 watts including power adapter and power adapter box

| Item number           | LEDX-PHOENIX AQUA-240W                                                                              |
|-----------------------|-----------------------------------------------------------------------------------------------------|
| LED Type              | SMD                                                                                                 |
| LED Power supply      | Meanwell or equivalent                                                                              |
| LED Power             | 240 watt                                                                                            |
| Voltage               | AC90~305V                                                                                           |
| Frequency             | 50/60 Hz                                                                                            |
| Light color           | 9000/11000/14000/15000 or 18000 Kelvin                                                              |
| Beam angle            | 20°/40°/60°/90°or H140xV100                                                                         |
| Ambient temperature   | -40° to +55°C                                                                                       |
| Luminous flux         | 36000 Lumens at 11000 Kelvin                                                                        |
| Colour reproduction   | CRI 74 depending on the color of the light                                                          |
| Power Factor          | <u>≥</u> 0,95                                                                                       |
| Switching restistance | > 100000                                                                                            |
| Start-up time         | 1 second                                                                                            |
| Ingress Protection    | IP65                                                                                                |
| Protection class      | 1                                                                                                   |
| Impact resistance     | IK 08                                                                                               |
| Weight                | 5 kg                                                                                                |
| Dimensions            | L358 x W343 x H132mm                                                                                |
| Material              | Aluminum, PMMA, Stainless Steel                                                                     |
| Dimming               | not dimmable<br>dimmable optional: 0-10V, DALI or Zigbee                                            |
| Others                | incl. 2 meter connection with EU plug<br>(EU plug IP20, only for test)<br>Housing color gray/silver |
| Energy efficiency     | C                                                                                                   |
| Lifespan              | L70/B20 at 50000 hours                                                                              |
| Certificates          | CE, RoHS                                                                                            |

kWh /1000h

Πŝ

CE

2019/2015

LEDX PHOENIX AQUA 360 watts including power adapter and power adapter box

| Item number           | LEDX-PHOENIX AQUA-360W                                                                              |
|-----------------------|-----------------------------------------------------------------------------------------------------|
| LED Type              | SMD                                                                                                 |
| LED Power supply      | Meanwell or equivalent                                                                              |
| LED Power             | 360 watt                                                                                            |
| Voltage               | AC90~305V                                                                                           |
| Frequency             | 50/60 Hz                                                                                            |
| Light color           | 9000/11000/14000/15000 or 18000 Kelvin                                                              |
| Beam angle            | 20°/40°/60°/90° or H140xV100                                                                        |
| Ambient temperature   | -40° to +55°C                                                                                       |
| Luminous flux         | 54000 Lumens at 11000 Kelvin                                                                        |
| Colour reproduction   | CRI 74 depending on the color of the light                                                          |
| Power Factor          | <u>≥</u> 0,95                                                                                       |
| Switching restistance | > 100000                                                                                            |
| Start-up time         | 1 second                                                                                            |
| Ingress Protection    | IP65                                                                                                |
| Protection class      | 1                                                                                                   |
| Impact resistance     | IK 08                                                                                               |
| Weight                | 7 kg                                                                                                |
| Dimensions            | L358 x W476 x H132mm                                                                                |
| Material              | Aluminum, PMMA, Stainless Steel                                                                     |
| Dimming               | not dimmable<br>dimmable optional: 0-10V, DALI or Zigbee                                            |
| Others                | incl. 2 meter connection with EU plug<br>(EU plug IP20, only for test)<br>Housing color gray/silver |
| Energy efficiency     | C                                                                                                   |
| Lifespan              | L70/B20 at 50000 hours                                                                              |
| Certificates          | CE, RoHS                                                                                            |

LEDX PHOENIX AQUA 480 watts including power adapter and power adapter box

| Item number           | LEDX-PHOENIX AQUA-480W                                                                              |
|-----------------------|-----------------------------------------------------------------------------------------------------|
| LED Type              | SMD                                                                                                 |
| LED Power supply      | Meanwell or equivalent                                                                              |
| LED Power             | 480 watt                                                                                            |
| Voltage               | AC90~305V                                                                                           |
| Frequency             | 50/60 Hz                                                                                            |
| Light color           | 9000/11000/14000/15000 or 18000 Kelvin                                                              |
| Beam angle            | 20°/40°/60°/90°or H140xV100                                                                         |
| Ambient temperature   | -40° to +55°C                                                                                       |
| Luminous flux         | 72000 Lumens at 11000 Kelvin                                                                        |
| Colour reproduction   | CRI 74 depending on the color of the light                                                          |
| Power Factor          | <u>≥</u> 0,95                                                                                       |
| Switching restistance | > 100000                                                                                            |
| Start-up time         | 1 second                                                                                            |
| Ingress Protection    | IP65                                                                                                |
| Protection class      | 1                                                                                                   |
| Impact resistance     | IK 08                                                                                               |
| Weight                | 9 kg                                                                                                |
| Dimensions            | L650 x W343 x H132mm                                                                                |
| Material              | Aluminum, PMMA, Stainless Steel                                                                     |
| Dimming               | not dimmable<br>dimmable optional: 0-10V, DALI or Zigbee                                            |
| Others                | incl. 2 meter connection with EU plug<br>(EU plug IP20, only for test)<br>Housing color gray/silver |
| Energy efficiency     | C                                                                                                   |
| Lifespan              | L70/B20 at 50000 hours                                                                              |
| Certificates          | CE, RoHS                                                                                            |