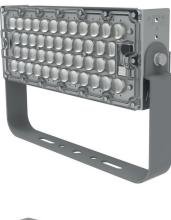

## LEDX PHOENIX AQUA Serie

LEDX PHOENIX AQUA 120 watts including power adapter and power adapter box

| Item number           | LEDX-PHOENIX AQUA-120W                                                                              |
|-----------------------|-----------------------------------------------------------------------------------------------------|
| LED Type              | SMD                                                                                                 |
| LED Power supply      | Meanwell or equivalent                                                                              |
| LED Power             | 120 watt                                                                                            |
| Voltage               | AC90~305V                                                                                           |
| Frequency             | 50/60 Hz                                                                                            |
| Light color           | 9000/11000/14000/15000 or 18000 Kelvin                                                              |
| Beam angle            | 20°/40°/60°/90° or H140xV100                                                                        |
| Ambient temperature   | -40° to +55°C                                                                                       |
| Luminous flux         | 18000 Lumens at 11000 Kelvin                                                                        |
| Colour reproduction   | CRI 74 depending on the color of the light                                                          |
| Power Factor          | <u>≥</u> 0,95                                                                                       |
| Switching restistance | > 100000                                                                                            |
| Start-up time         | 1 second                                                                                            |
| Ingress Protection    | IP65                                                                                                |
| Protection class      | 1                                                                                                   |
| Impact resistance     | IK 08                                                                                               |
| Weight                | 3 kg                                                                                                |
| Dimensions            | L310 x W116 x H132mm                                                                                |
| Material              | Aluminum, PMMA, Stainless Steel                                                                     |
| Dimming               | not dimmable<br>dimmable optional: 0-10V, DALI or Zigbee                                            |
| Others                | incl. 2 meter connection with EU plug<br>(EU plug IP20, only for test)<br>Housing color gray/silver |
| Energy efficiency     | C                                                                                                   |
| Lifespan              | L70/B20 at 50000 hours                                                                              |
| Certificates          | CE, RoHS                                                                                            |