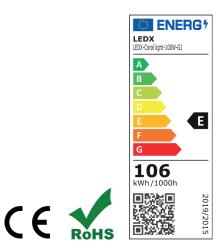

### LEDX CORAL LIGHT G1 100 watts including power adapter

| Item number           | LEDX-Coral light-100W-G1                                                                            |
|-----------------------|-----------------------------------------------------------------------------------------------------|
| LED Type              | SMD                                                                                                 |
| LED Power adapter     | Meanwell or equivalent                                                                              |
| LED Power             | 100 watt                                                                                            |
| Voltage               | AC90~305V                                                                                           |
| Frequency             | 50/60 Hz                                                                                            |
| Light color           | 10000 Kelvin                                                                                        |
| Beam angle            | 15°/40°/60° or 90°                                                                                  |
| Ambient temperature   | -40° to +50°C                                                                                       |
| Luminous flux         | 10500 Lumens                                                                                        |
| Colour reproduction   | CRI 75                                                                                              |
| Power Factor          | <u>≥</u> 0,90                                                                                       |
| Switching restistance | > 100000                                                                                            |
| Start-up time         | 1 second                                                                                            |
| Ingress Protection    | IP66                                                                                                |
| Protection class      | 1                                                                                                   |
| Impact resistance     | IK 08                                                                                               |
| Weight                | 3,95 kg                                                                                             |
| Dimensions            | L278 x W191 x H230mm                                                                                |
| Material              | Aluminum, PMMA, Stainless Steel                                                                     |
| Dimming               | not dimmable<br>dimmable optional: 0-10V, DALI or Zigbee                                            |
| Others                | incl. 2 meter connection with EU plug<br>(EU plug IP20, only for test)<br>Housing color gray/silver |
| Energy efficiency     | E                                                                                                   |
| Lifespan              | L70/B20 at 30000 hours                                                                              |
| Certificates          | CE, RoHS                                                                                            |