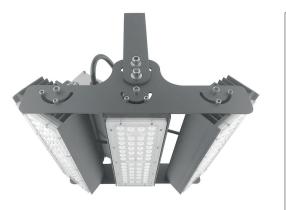

### LEDX CORAL LIGHT G1 150 watts including power adapter

| Item number           | LEDX-Coral light-150W-G1                                                                            | · · · · · · · · · · · · · · · · · · · |
|-----------------------|-----------------------------------------------------------------------------------------------------|---------------------------------------|
| LED Type              | SMD                                                                                                 | This is about the                     |
| LED Power adapter     | Meanwell or equivalent                                                                              | Finness contraction of                |
| LED Power             | 150 watt                                                                                            | factor a star                         |
| Voltage               | AC90~305V                                                                                           |                                       |
| Frequency             | 50/60 Hz                                                                                            |                                       |
| Light color           | 10000 Kelvin                                                                                        |                                       |
| Beam angle            | 15°/40°/60° or 90°                                                                                  |                                       |
| Ambient temperature   | -40° to +50°C                                                                                       |                                       |
| Luminous flux         | 15600 Lumens                                                                                        |                                       |
| Colour reproduction   | CRI 75                                                                                              |                                       |
| Power Factor          | ≥ 0,90                                                                                              |                                       |
| Switching restistance | > 100000                                                                                            |                                       |
| Start-up time         | 1 second                                                                                            |                                       |
| Ingress Protection    | IP66                                                                                                |                                       |
| Protection class      | 1                                                                                                   |                                       |
| Impact resistance     | IK 08                                                                                               |                                       |
| Weight                | 5,35 kg                                                                                             | LEDX<br>LEDX-Coral light-150W-G1      |
| Dimensions            | L278 x W296 x H230mm                                                                                |                                       |
| Material              | Aluminum, PMMA, Stainless Steel                                                                     |                                       |
| Dimming               | not dimmable<br>dimmable optional: 0-10V, DALI or Zigbee                                            |                                       |
| Others                | incl. 2 meter connection with EU plug<br>(EU plug IP20, only for test)<br>Housing color gray/silver | ۲<br>۲<br>159                         |
| Energy efficiency     | E                                                                                                   |                                       |
| Lifespan              | L70/B20 at 30000 hours                                                                              |                                       |
| Certificates          | CE, RoHS                                                                                            |                                       |

### LEDX CORAL LIGHT G1 200 watts including power adapter

| Item number           | LEDX-Coral light-200W-G1                                                                            | 1 million and                    |
|-----------------------|-----------------------------------------------------------------------------------------------------|----------------------------------|
| LED Type              | SMD                                                                                                 |                                  |
| LED Power adapter     | Meanwell or equivalent                                                                              |                                  |
| LED Power             | 200 watt                                                                                            |                                  |
| Voltage               | AC90~305V                                                                                           |                                  |
| Frequency             | 50/60 Hz                                                                                            |                                  |
| Light color           | 10000 Kelvin                                                                                        |                                  |
| Beam angle            | 15°/40°/60° or 90°                                                                                  |                                  |
| Ambient temperature   | -40° to +50°C                                                                                       | ° ° r                            |
| Luminous flux         | 21000 Lumens                                                                                        |                                  |
| Colour reproduction   | CRI 75                                                                                              |                                  |
| Power Factor          | ≥ 0,90                                                                                              |                                  |
| Switching restistance | > 100000                                                                                            |                                  |
| Start-up time         | 1 second                                                                                            | _                                |
| Ingress Protection    | IP66                                                                                                |                                  |
| Protection class      | 1                                                                                                   |                                  |
| Impact resistance     | IK 08                                                                                               |                                  |
| Weight                | 6,85 kg                                                                                             | LEDX<br>LEDX-Coral light-200W-G1 |
| Dimensions            | L278 x W401 x H230mm                                                                                | A                                |
| Material              | Aluminum, PMMA, Stainless Steel                                                                     | В                                |
| Dimming               | not dimmable<br>dimmable optional: 0-10V, DALI or Zigbee                                            |                                  |
| Others                | incl. 2 meter connection with EU plug<br>(EU plug IP20, only for test)<br>Housing color gray/silver | <b>G</b><br><b>212</b>           |
| Energy efficiency     | E                                                                                                   | kWh/1000h                        |
| Lifespan              | L70/B20 at 30000 hours                                                                              |                                  |
| Certificates          | CE, RoHS                                                                                            |                                  |