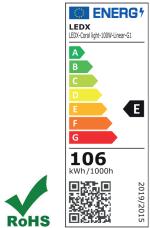

### LEDX CORAL LIGHT LINEAR G1 100 watts including power adapter

| ltem number           | LEDX-Coral light-100W-Linear-G1                                                                     |    |    |
|-----------------------|-----------------------------------------------------------------------------------------------------|----|----|
| LED Type              | SMD                                                                                                 |    |    |
| LED Power adapter     | Meanwell or equivalent                                                                              |    |    |
| LED Power             | 100 watt                                                                                            |    |    |
| Voltage               | AC90~305V                                                                                           |    |    |
| Frequency             | 50/60 Hz                                                                                            |    |    |
| Light color           | 10000 Kelvin                                                                                        |    |    |
| Beam angle            | 15°/40°/60° or 90°                                                                                  |    |    |
| Ambient temperature   | -40° to +50°C                                                                                       |    |    |
| Luminous flux         | 10500 Lumens                                                                                        |    |    |
| Colour reproduction   | CRI 75                                                                                              |    |    |
| Power Factor          | <u>≥</u> 0,90                                                                                       |    |    |
| Switching restistance | > 100000                                                                                            |    |    |
| Start-up time         | 1 second                                                                                            |    |    |
| Ingress Protection    | IP66                                                                                                |    |    |
| Protection class      | 1                                                                                                   |    |    |
| Impact resistance     | IK 08                                                                                               |    |    |
| Weight                | 3,95 kg                                                                                             |    |    |
| Dimensions            | L556 x W86 x H230mm                                                                                 |    |    |
| Material              | Aluminum, PMMA, Stainless Steel                                                                     |    |    |
| Dimming               | not dimmable<br>dimmable optional: 0-10V, DALI or Zigbee                                            |    |    |
| Others                | incl. 2 meter connection with EU plug<br>(EU plug IP20, only for test)<br>Housing color gray/silver |    |    |
| Energy efficiency     | E                                                                                                   |    |    |
| Lifespan              | L70/B20 at 30000 hours                                                                              |    |    |
| Certificates          | CE, RoHS                                                                                            | して | 20 |