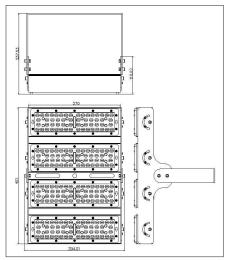

### LEDX CORAL LIGHT G1 150 watts including power adapter

| Item number           | LEDX-Coral light-150W-G1                                                                            | · · · · · · · · · · · · · · · · · · · |
|-----------------------|-----------------------------------------------------------------------------------------------------|---------------------------------------|
| LED Type              | SMD                                                                                                 | This is about the                     |
| LED Power adapter     | Meanwell or equivalent                                                                              | Finness contraction of                |
| LED Power             | 150 watt                                                                                            | factor a star                         |
| Voltage               | AC90~305V                                                                                           |                                       |
| Frequency             | 50/60 Hz                                                                                            |                                       |
| Light color           | 10000 Kelvin                                                                                        |                                       |
| Beam angle            | 15°/40°/60° or 90°                                                                                  |                                       |
| Ambient temperature   | -40° to +50°C                                                                                       |                                       |
| Luminous flux         | 15600 Lumens                                                                                        |                                       |
| Colour reproduction   | CRI 75                                                                                              |                                       |
| Power Factor          | ≥ 0,90                                                                                              |                                       |
| Switching restistance | > 100000                                                                                            |                                       |
| Start-up time         | 1 second                                                                                            |                                       |
| Ingress Protection    | IP66                                                                                                |                                       |
| Protection class      | 1                                                                                                   |                                       |
| Impact resistance     | IK 08                                                                                               |                                       |
| Weight                | 5,35 kg                                                                                             | LEDX<br>LEDX-Coral light-150W-G1      |
| Dimensions            | L278 x W296 x H230mm                                                                                |                                       |
| Material              | Aluminum, PMMA, Stainless Steel                                                                     |                                       |
| Dimming               | not dimmable<br>dimmable optional: 0-10V, DALI or Zigbee                                            |                                       |
| Others                | incl. 2 meter connection with EU plug<br>(EU plug IP20, only for test)<br>Housing color gray/silver | ۲<br>۲<br>159                         |
| Energy efficiency     | E                                                                                                   |                                       |
| Lifespan              | L70/B20 at 30000 hours                                                                              |                                       |
| Certificates          | CE, RoHS                                                                                            |                                       |

### LEDX CORAL LIGHT G1 200 watts including power adapter

| Item number           | LEDX-Coral light-200W-G1                                                                            | 1 million and                    |
|-----------------------|-----------------------------------------------------------------------------------------------------|----------------------------------|
| LED Type              | SMD                                                                                                 |                                  |
| LED Power adapter     | Meanwell or equivalent                                                                              |                                  |
| LED Power             | 200 watt                                                                                            |                                  |
| Voltage               | AC90~305V                                                                                           |                                  |
| Frequency             | 50/60 Hz                                                                                            |                                  |
| Light color           | 10000 Kelvin                                                                                        |                                  |
| Beam angle            | 15°/40°/60° or 90°                                                                                  |                                  |
| Ambient temperature   | -40° to +50°C                                                                                       | ° ° r                            |
| Luminous flux         | 21000 Lumens                                                                                        |                                  |
| Colour reproduction   | CRI 75                                                                                              |                                  |
| Power Factor          | ≥ 0,90                                                                                              |                                  |
| Switching restistance | > 100000                                                                                            |                                  |
| Start-up time         | 1 second                                                                                            | _                                |
| Ingress Protection    | IP66                                                                                                |                                  |
| Protection class      | 1                                                                                                   |                                  |
| Impact resistance     | IK 08                                                                                               |                                  |
| Weight                | 6,85 kg                                                                                             | LEDX<br>LEDX-Coral light-200W-G1 |
| Dimensions            | L278 x W401 x H230mm                                                                                | A                                |
| Material              | Aluminum, PMMA, Stainless Steel                                                                     | В                                |
| Dimming               | not dimmable<br>dimmable optional: 0-10V, DALI or Zigbee                                            |                                  |
| Others                | incl. 2 meter connection with EU plug<br>(EU plug IP20, only for test)<br>Housing color gray/silver | <b>G</b><br><b>212</b>           |
| Energy efficiency     | E                                                                                                   | kWh/1000h                        |
| Lifespan              | L70/B20 at 30000 hours                                                                              |                                  |
| Certificates          | CE, RoHS                                                                                            |                                  |