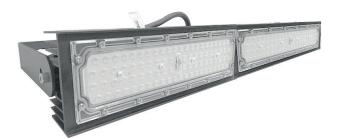

### LEDX CORAL LIGHT LINEAR G1 100 watts including power adapter

| ltem number           | LEDX-Coral light-100W-Linear-G1                                                                     |    |    |
|-----------------------|-----------------------------------------------------------------------------------------------------|----|----|
| LED Type              | SMD                                                                                                 |    |    |
| LED Power adapter     | Meanwell or equivalent                                                                              |    |    |
| LED Power             | 100 watt                                                                                            |    |    |
| Voltage               | AC90~305V                                                                                           |    |    |
| Frequency             | 50/60 Hz                                                                                            |    |    |
| Light color           | 10000 Kelvin                                                                                        |    |    |
| Beam angle            | 15°/40°/60° or 90°                                                                                  |    |    |
| Ambient temperature   | -40° to +50°C                                                                                       |    |    |
| Luminous flux         | 10500 Lumens                                                                                        |    |    |
| Colour reproduction   | CRI 75                                                                                              |    |    |
| Power Factor          | <u>≥</u> 0,90                                                                                       |    |    |
| Switching restistance | > 100000                                                                                            |    |    |
| Start-up time         | 1 second                                                                                            |    |    |
| Ingress Protection    | IP66                                                                                                |    |    |
| Protection class      | 1                                                                                                   |    |    |
| Impact resistance     | IK 08                                                                                               |    |    |
| Weight                | 3,95 kg                                                                                             |    |    |
| Dimensions            | L556 x W86 x H230mm                                                                                 |    |    |
| Material              | Aluminum, PMMA, Stainless Steel                                                                     |    |    |
| Dimming               | not dimmable<br>dimmable optional: 0-10V, DALI or Zigbee                                            |    |    |
| Others                | incl. 2 meter connection with EU plug<br>(EU plug IP20, only for test)<br>Housing color gray/silver |    |    |
| Energy efficiency     | E                                                                                                   |    |    |
| Lifespan              | L70/B20 at 30000 hours                                                                              |    |    |
| Certificates          | CE, RoHS                                                                                            | して | 20 |

#### LEDX CORAL LIGHT LINEAR G1 150 watts including power adapter

| Item number           | LEDX-Coral light-150W-Linear-G1                                                                     |
|-----------------------|-----------------------------------------------------------------------------------------------------|
| LED Type              | SMD                                                                                                 |
| LED Power adapter     | Meanwell or equivalent                                                                              |
| LED Power             | 150 watt                                                                                            |
| Voltage               | AC90~305V                                                                                           |
| Frequency             | 50/60 Hz                                                                                            |
| Light color           | 10000 Kelvin                                                                                        |
| Beam angle            | 15°/40°/60° or 90°                                                                                  |
| Ambient temperature   | -40° to +50°C                                                                                       |
| Luminous flux         | 15600 Lumens                                                                                        |
| Colour reproduction   | CRI 75                                                                                              |
| Power Factor          | <u>≥</u> 0,90                                                                                       |
| Switching restistance | > 100000                                                                                            |
| Start-up time         | 1 second                                                                                            |
| Ingress Protection    | IP66                                                                                                |
| Protection class      | 1                                                                                                   |
| Impact resistance     | IK 08                                                                                               |
| Weight                | 5,35 kg                                                                                             |
| Dimensions            | L834 x W86 x H230mm                                                                                 |
| Material              | Aluminum, PMMA, Stainless Steel                                                                     |
| Dimming               | not dimmable<br>dimmable optional: 0-10V, DALI or Zigbee                                            |
| Others                | incl. 2 meter connection with EU plug<br>(EU plug IP20, only for test)<br>Housing color gray/silver |
| Energy efficiency     | E                                                                                                   |
| Lifespan              | L70/B20 at 30000 hours                                                                              |
| Certificates          | CE, RoHS                                                                                            |