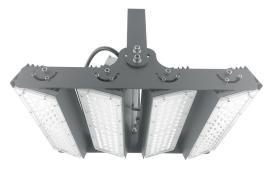

### LEDX CORAL LIGHT G1 150 watts including power adapter

| Item number           | LEDX-Coral light-150W-G1                                                                            | · · · · · · · · · · · · · · · · · · · |
|-----------------------|-----------------------------------------------------------------------------------------------------|---------------------------------------|
| LED Type              | SMD                                                                                                 | This is about the                     |
| LED Power adapter     | Meanwell or equivalent                                                                              | Finness contraction of                |
| LED Power             | 150 watt                                                                                            | factor a star                         |
| Voltage               | AC90~305V                                                                                           |                                       |
| Frequency             | 50/60 Hz                                                                                            |                                       |
| Light color           | 10000 Kelvin                                                                                        |                                       |
| Beam angle            | 15°/40°/60° or 90°                                                                                  |                                       |
| Ambient temperature   | -40° to +50°C                                                                                       |                                       |
| Luminous flux         | 15600 Lumens                                                                                        |                                       |
| Colour reproduction   | CRI 75                                                                                              |                                       |
| Power Factor          | ≥ 0,90                                                                                              |                                       |
| Switching restistance | > 100000                                                                                            |                                       |
| Start-up time         | 1 second                                                                                            |                                       |
| Ingress Protection    | IP66                                                                                                |                                       |
| Protection class      | 1                                                                                                   |                                       |
| Impact resistance     | IK 08                                                                                               |                                       |
| Weight                | 5,35 kg                                                                                             | LEDX<br>LEDX-Coral light-150W-G1      |
| Dimensions            | L278 x W296 x H230mm                                                                                |                                       |
| Material              | Aluminum, PMMA, Stainless Steel                                                                     |                                       |
| Dimming               | not dimmable<br>dimmable optional: 0-10V, DALI or Zigbee                                            |                                       |
| Others                | incl. 2 meter connection with EU plug<br>(EU plug IP20, only for test)<br>Housing color gray/silver | ۲<br>۲<br>159                         |
| Energy efficiency     | E                                                                                                   |                                       |
| Lifespan              | L70/B20 at 30000 hours                                                                              |                                       |
| Certificates          | CE, RoHS                                                                                            |                                       |

### LEDX CORAL LIGHT G1 200 watts including power adapter

| Item number           | LEDX-Coral light-200W-G1                                                                            | 1 million and                    |
|-----------------------|-----------------------------------------------------------------------------------------------------|----------------------------------|
| LED Type              | SMD                                                                                                 |                                  |
| LED Power adapter     | Meanwell or equivalent                                                                              |                                  |
| LED Power             | 200 watt                                                                                            |                                  |
| Voltage               | AC90~305V                                                                                           |                                  |
| Frequency             | 50/60 Hz                                                                                            |                                  |
| Light color           | 10000 Kelvin                                                                                        |                                  |
| Beam angle            | 15°/40°/60° or 90°                                                                                  |                                  |
| Ambient temperature   | -40° to +50°C                                                                                       | ° ° r                            |
| Luminous flux         | 21000 Lumens                                                                                        |                                  |
| Colour reproduction   | CRI 75                                                                                              |                                  |
| Power Factor          | ≥ 0,90                                                                                              |                                  |
| Switching restistance | > 100000                                                                                            |                                  |
| Start-up time         | 1 second                                                                                            | _                                |
| Ingress Protection    | IP66                                                                                                |                                  |
| Protection class      | 1                                                                                                   |                                  |
| Impact resistance     | IK 08                                                                                               |                                  |
| Weight                | 6,85 kg                                                                                             | LEDX<br>LEDX-Coral light-200W-G1 |
| Dimensions            | L278 x W401 x H230mm                                                                                | A                                |
| Material              | Aluminum, PMMA, Stainless Steel                                                                     | В                                |
| Dimming               | not dimmable<br>dimmable optional: 0-10V, DALI or Zigbee                                            |                                  |
| Others                | incl. 2 meter connection with EU plug<br>(EU plug IP20, only for test)<br>Housing color gray/silver | <b>G</b><br><b>212</b>           |
| Energy efficiency     | E                                                                                                   | kWh/1000h                        |
| Lifespan              | L70/B20 at 30000 hours                                                                              |                                  |
| Certificates          | CE, RoHS                                                                                            |                                  |