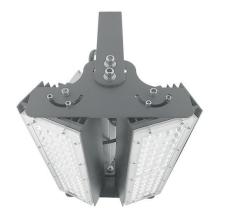

### LEDX CORAL LIGHT G1 50 watts including power adapter

| Item number           | LEDX-Coral light-50W-G1                                                                             |     | W      |
|-----------------------|-----------------------------------------------------------------------------------------------------|-----|--------|
| LED Type              | SMD                                                                                                 |     |        |
| LED Power adapter     | Meanwell or equivalent                                                                              | E S | 000000 |
| LED Power             | 50 watt                                                                                             |     |        |
| Voltage               | AC90~305V                                                                                           | 3 2 | -10    |
| Frequency             | 50/60 Hz                                                                                            |     |        |
| Light color           | 10000 Kelvin                                                                                        |     |        |
| Beam angle            | 15°/40°/60° or 90°                                                                                  | 1   |        |
| Ambient temperature   | -40° to +50°C                                                                                       |     |        |
| Luminous flux         | 5250 Lumens                                                                                         | 1   |        |
| Colour reproduction   | CRI 75                                                                                              |     |        |
| Power Factor          | ≥ 0,90                                                                                              | 1   |        |
| Switching restistance | > 100000                                                                                            |     |        |
| Start-up time         | 1 second                                                                                            | ]   |        |
| Ingress Protection    | IP66                                                                                                |     |        |
| Protection class      | 1                                                                                                   | ]   |        |
| Impact resistance     | IK 08                                                                                               |     |        |
| Weight                | 2,45 kg                                                                                             | ]   |        |
| Dimensions            | L278 x W86 x H230mm                                                                                 |     |        |
| Material              | Aluminum, PMMA, Stainless Steel                                                                     |     |        |
| Dimming               | not dimmable<br>dimmable optional: 0-10V, DALI or Zigbee                                            |     |        |
| Others                | incl. 2 meter connection with EU plug<br>(EU plug IP20, only for test)<br>Housing color gray/silver |     |        |
| Energy efficiency     | E                                                                                                   |     |        |
| Lifespan              | L70/B20 at 30000 hours                                                                              |     |        |
| Certificates          | CE, RoHS                                                                                            |     | RoH    |

### LEDX CORAL LIGHT G1 100 watts including power adapter

| Item number           | LEDX-Coral light-100W-G1                                                                            |
|-----------------------|-----------------------------------------------------------------------------------------------------|
| LED Type              | SMD                                                                                                 |
| LED Power adapter     | Meanwell or equivalent                                                                              |
| LED Power             | 100 watt                                                                                            |
| Voltage               | AC90~305V                                                                                           |
| Frequency             | 50/60 Hz                                                                                            |
| Light color           | 10000 Kelvin                                                                                        |
| Beam angle            | 15°/40°/60° or 90°                                                                                  |
| Ambient temperature   | -40° to +50°C                                                                                       |
| Luminous flux         | 10500 Lumens                                                                                        |
| Colour reproduction   | CRI 75                                                                                              |
| Power Factor          | <u>≥</u> 0,90                                                                                       |
| Switching restistance | > 100000                                                                                            |
| Start-up time         | 1 second                                                                                            |
| Ingress Protection    | IP66                                                                                                |
| Protection class      | 1                                                                                                   |
| Impact resistance     | IK 08                                                                                               |
| Weight                | 3,95 kg                                                                                             |
| Dimensions            | L278 x W191 x H230mm                                                                                |
| Material              | Aluminum, PMMA, Stainless Steel                                                                     |
| Dimming               | not dimmable<br>dimmable optional: 0-10V, DALI or Zigbee                                            |
| Others                | incl. 2 meter connection with EU plug<br>(EU plug IP20, only for test)<br>Housing color gray/silver |
| Energy efficiency     | E                                                                                                   |
| Lifespan              | L70/B20 at 30000 hours                                                                              |
| Certificates          | CE, RoHS                                                                                            |

### LEDX CORAL LIGHT G1 150 watts including power adapter

| Item number           | LEDX-Coral light-150W-G1                                                                            | · · · · · · · · · · · · · · · · · · · |
|-----------------------|-----------------------------------------------------------------------------------------------------|---------------------------------------|
| LED Type              | SMD                                                                                                 | This is about the                     |
| LED Power adapter     | Meanwell or equivalent                                                                              | Finness contraction of                |
| LED Power             | 150 watt                                                                                            | factor a star                         |
| Voltage               | AC90~305V                                                                                           |                                       |
| Frequency             | 50/60 Hz                                                                                            |                                       |
| Light color           | 10000 Kelvin                                                                                        |                                       |
| Beam angle            | 15°/40°/60° or 90°                                                                                  |                                       |
| Ambient temperature   | -40° to +50°C                                                                                       |                                       |
| Luminous flux         | 15600 Lumens                                                                                        |                                       |
| Colour reproduction   | CRI 75                                                                                              |                                       |
| Power Factor          | ≥ 0,90                                                                                              |                                       |
| Switching restistance | > 100000                                                                                            |                                       |
| Start-up time         | 1 second                                                                                            |                                       |
| Ingress Protection    | IP66                                                                                                |                                       |
| Protection class      | 1                                                                                                   |                                       |
| Impact resistance     | IK 08                                                                                               |                                       |
| Weight                | 5,35 kg                                                                                             | LEDX<br>LEDX-Coral light-150W-G1      |
| Dimensions            | L278 x W296 x H230mm                                                                                |                                       |
| Material              | Aluminum, PMMA, Stainless Steel                                                                     |                                       |
| Dimming               | not dimmable<br>dimmable optional: 0-10V, DALI or Zigbee                                            |                                       |
| Others                | incl. 2 meter connection with EU plug<br>(EU plug IP20, only for test)<br>Housing color gray/silver | ۲<br>۲<br>159                         |
| Energy efficiency     | E                                                                                                   |                                       |
| Lifespan              | L70/B20 at 30000 hours                                                                              |                                       |
| Certificates          | CE, RoHS                                                                                            |                                       |

### LEDX CORAL LIGHT G1 200 watts including power adapter

| Item number           | LEDX-Coral light-200W-G1                                                                            | 1 million and                    |
|-----------------------|-----------------------------------------------------------------------------------------------------|----------------------------------|
| LED Type              | SMD                                                                                                 |                                  |
| LED Power adapter     | Meanwell or equivalent                                                                              |                                  |
| LED Power             | 200 watt                                                                                            |                                  |
| Voltage               | AC90~305V                                                                                           |                                  |
| Frequency             | 50/60 Hz                                                                                            |                                  |
| Light color           | 10000 Kelvin                                                                                        |                                  |
| Beam angle            | 15°/40°/60° or 90°                                                                                  |                                  |
| Ambient temperature   | -40° to +50°C                                                                                       | ° ° r                            |
| Luminous flux         | 21000 Lumens                                                                                        |                                  |
| Colour reproduction   | CRI 75                                                                                              |                                  |
| Power Factor          | ≥ 0,90                                                                                              |                                  |
| Switching restistance | > 100000                                                                                            |                                  |
| Start-up time         | 1 second                                                                                            | _                                |
| Ingress Protection    | IP66                                                                                                |                                  |
| Protection class      | 1                                                                                                   |                                  |
| Impact resistance     | IK 08                                                                                               |                                  |
| Weight                | 6,85 kg                                                                                             | LEDX<br>LEDX-Coral light-200W-G1 |
| Dimensions            | L278 x W401 x H230mm                                                                                | A                                |
| Material              | Aluminum, PMMA, Stainless Steel                                                                     | В                                |
| Dimming               | not dimmable<br>dimmable optional: 0-10V, DALI or Zigbee                                            |                                  |
| Others                | incl. 2 meter connection with EU plug<br>(EU plug IP20, only for test)<br>Housing color gray/silver | <b>G</b><br><b>212</b>           |
| Energy efficiency     | E                                                                                                   | kWh/1000h                        |
| Lifespan              | L70/B20 at 30000 hours                                                                              |                                  |
| Certificates          | CE, RoHS                                                                                            |                                  |