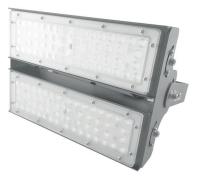

### LEDX CORAL LIGHT G1 100 watts including power adapter

| Item number           | LEDX-Coral light-100W-G1                                                                            |
|-----------------------|-----------------------------------------------------------------------------------------------------|
| LED Type              | SMD                                                                                                 |
| LED Power adapter     | Meanwell or equivalent                                                                              |
| LED Power             | 100 watt                                                                                            |
| Voltage               | AC90~305V                                                                                           |
| Frequency             | 50/60 Hz                                                                                            |
| Light color           | 10000 Kelvin                                                                                        |
| Beam angle            | 15°/40°/60° or 90°                                                                                  |
| Ambient temperature   | -40° to +50°C                                                                                       |
| Luminous flux         | 10500 Lumens                                                                                        |
| Colour reproduction   | CRI 75                                                                                              |
| Power Factor          | <u>≥</u> 0,90                                                                                       |
| Switching restistance | > 100000                                                                                            |
| Start-up time         | 1 second                                                                                            |
| Ingress Protection    | IP66                                                                                                |
| Protection class      | 1                                                                                                   |
| Impact resistance     | IK 08                                                                                               |
| Weight                | 3,95 kg                                                                                             |
| Dimensions            | L278 x W191 x H230mm                                                                                |
| Material              | Aluminum, PMMA, Stainless Steel                                                                     |
| Dimming               | not dimmable<br>dimmable optional: 0-10V, DALI or Zigbee                                            |
| Others                | incl. 2 meter connection with EU plug<br>(EU plug IP20, only for test)<br>Housing color gray/silver |
| Energy efficiency     | E                                                                                                   |
| Lifespan              | L70/B20 at 30000 hours                                                                              |
| Certificates          | CE, RoHS                                                                                            |

### LEDX CORAL LIGHT LINEAR G1 100 watts including power adapter

| ltem number           | LEDX-Coral light-100W-Linear-G1                                                                     |    |    |
|-----------------------|-----------------------------------------------------------------------------------------------------|----|----|
| LED Type              | SMD                                                                                                 |    |    |
| LED Power adapter     | Meanwell or equivalent                                                                              |    |    |
| LED Power             | 100 watt                                                                                            |    |    |
| Voltage               | AC90~305V                                                                                           |    |    |
| Frequency             | 50/60 Hz                                                                                            |    |    |
| Light color           | 10000 Kelvin                                                                                        |    |    |
| Beam angle            | 15°/40°/60° or 90°                                                                                  |    |    |
| Ambient temperature   | -40° to +50°C                                                                                       |    |    |
| Luminous flux         | 10500 Lumens                                                                                        |    |    |
| Colour reproduction   | CRI 75                                                                                              |    |    |
| Power Factor          | <u>≥</u> 0,90                                                                                       |    |    |
| Switching restistance | > 100000                                                                                            |    |    |
| Start-up time         | 1 second                                                                                            |    |    |
| Ingress Protection    | IP66                                                                                                |    |    |
| Protection class      | 1                                                                                                   |    |    |
| Impact resistance     | IK 08                                                                                               |    |    |
| Weight                | 3,95 kg                                                                                             |    |    |
| Dimensions            | L556 x W86 x H230mm                                                                                 |    |    |
| Material              | Aluminum, PMMA, Stainless Steel                                                                     |    |    |
| Dimming               | not dimmable<br>dimmable optional: 0-10V, DALI or Zigbee                                            |    |    |
| Others                | incl. 2 meter connection with EU plug<br>(EU plug IP20, only for test)<br>Housing color gray/silver |    |    |
| Energy efficiency     | E                                                                                                   |    |    |
| Lifespan              | L70/B20 at 30000 hours                                                                              |    |    |
| Certificates          | CE, RoHS                                                                                            | して | 20 |