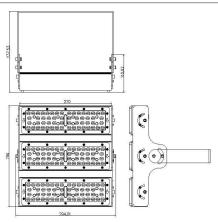

### LEDX CORAL LIGHT G1 150 watts including power adapter

| Item number           | LEDX-Coral light-150W-G1                                                                            | · · · · · · · · · · · · · · · · · · · |
|-----------------------|-----------------------------------------------------------------------------------------------------|---------------------------------------|
| LED Type              | SMD                                                                                                 | This is about the                     |
| LED Power adapter     | Meanwell or equivalent                                                                              | Finness contraction of                |
| LED Power             | 150 watt                                                                                            | factor a star                         |
| Voltage               | AC90~305V                                                                                           |                                       |
| Frequency             | 50/60 Hz                                                                                            |                                       |
| Light color           | 10000 Kelvin                                                                                        |                                       |
| Beam angle            | 15°/40°/60° or 90°                                                                                  |                                       |
| Ambient temperature   | -40° to +50°C                                                                                       |                                       |
| Luminous flux         | 15600 Lumens                                                                                        |                                       |
| Colour reproduction   | CRI 75                                                                                              |                                       |
| Power Factor          | ≥ 0,90                                                                                              |                                       |
| Switching restistance | > 100000                                                                                            |                                       |
| Start-up time         | 1 second                                                                                            |                                       |
| Ingress Protection    | IP66                                                                                                |                                       |
| Protection class      | 1                                                                                                   |                                       |
| Impact resistance     | IK 08                                                                                               |                                       |
| Weight                | 5,35 kg                                                                                             | LEDX<br>LEDX-Coral light-150W-G1      |
| Dimensions            | L278 x W296 x H230mm                                                                                |                                       |
| Material              | Aluminum, PMMA, Stainless Steel                                                                     |                                       |
| Dimming               | not dimmable<br>dimmable optional: 0-10V, DALI or Zigbee                                            |                                       |
| Others                | incl. 2 meter connection with EU plug<br>(EU plug IP20, only for test)<br>Housing color gray/silver | ۲<br>۲<br>159                         |
| Energy efficiency     | E                                                                                                   |                                       |
| Lifespan              | L70/B20 at 30000 hours                                                                              |                                       |
| Certificates          | CE, RoHS                                                                                            |                                       |

### LEDX CORAL LIGHT G1 200 watts including power adapter

| Item number           | LEDX-Coral light-200W-G1                                                                            | 1 million and                    |
|-----------------------|-----------------------------------------------------------------------------------------------------|----------------------------------|
| LED Type              | SMD                                                                                                 |                                  |
| LED Power adapter     | Meanwell or equivalent                                                                              |                                  |
| LED Power             | 200 watt                                                                                            |                                  |
| Voltage               | AC90~305V                                                                                           |                                  |
| Frequency             | 50/60 Hz                                                                                            |                                  |
| Light color           | 10000 Kelvin                                                                                        |                                  |
| Beam angle            | 15°/40°/60° or 90°                                                                                  |                                  |
| Ambient temperature   | -40° to +50°C                                                                                       | ° ° r                            |
| Luminous flux         | 21000 Lumens                                                                                        |                                  |
| Colour reproduction   | CRI 75                                                                                              |                                  |
| Power Factor          | ≥ 0,90                                                                                              |                                  |
| Switching restistance | > 100000                                                                                            |                                  |
| Start-up time         | 1 second                                                                                            | _                                |
| Ingress Protection    | IP66                                                                                                |                                  |
| Protection class      | 1                                                                                                   |                                  |
| Impact resistance     | IK 08                                                                                               |                                  |
| Weight                | 6,85 kg                                                                                             | LEDX<br>LEDX-Coral light-200W-G1 |
| Dimensions            | L278 x W401 x H230mm                                                                                | A                                |
| Material              | Aluminum, PMMA, Stainless Steel                                                                     | В                                |
| Dimming               | not dimmable<br>dimmable optional: 0-10V, DALI or Zigbee                                            |                                  |
| Others                | incl. 2 meter connection with EU plug<br>(EU plug IP20, only for test)<br>Housing color gray/silver | <b>G</b><br><b>212</b>           |
| Energy efficiency     | E                                                                                                   | kWh/1000h                        |
| Lifespan              | L70/B20 at 30000 hours                                                                              |                                  |
| Certificates          | CE, RoHS                                                                                            |                                  |