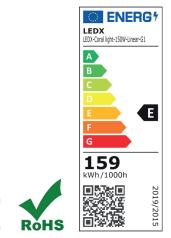

### LEDX CORAL LIGHT G1 150 watts including power adapter

| Item number           | LEDX-Coral light-150W-G1                                                                            | · · · · · · · · · · · · · · · · · · · |
|-----------------------|-----------------------------------------------------------------------------------------------------|---------------------------------------|
| LED Type              | SMD                                                                                                 | This is about the                     |
| LED Power adapter     | Meanwell or equivalent                                                                              | Finness contraction of                |
| LED Power             | 150 watt                                                                                            | factor a star                         |
| Voltage               | AC90~305V                                                                                           |                                       |
| Frequency             | 50/60 Hz                                                                                            |                                       |
| Light color           | 10000 Kelvin                                                                                        |                                       |
| Beam angle            | 15°/40°/60° or 90°                                                                                  |                                       |
| Ambient temperature   | -40° to +50°C                                                                                       |                                       |
| Luminous flux         | 15600 Lumens                                                                                        |                                       |
| Colour reproduction   | CRI 75                                                                                              |                                       |
| Power Factor          | ≥ 0,90                                                                                              |                                       |
| Switching restistance | > 100000                                                                                            |                                       |
| Start-up time         | 1 second                                                                                            |                                       |
| Ingress Protection    | IP66                                                                                                |                                       |
| Protection class      | 1                                                                                                   |                                       |
| Impact resistance     | IK 08                                                                                               |                                       |
| Weight                | 5,35 kg                                                                                             | LEDX<br>LEDX-Coral light-150W-G1      |
| Dimensions            | L278 x W296 x H230mm                                                                                |                                       |
| Material              | Aluminum, PMMA, Stainless Steel                                                                     |                                       |
| Dimming               | not dimmable<br>dimmable optional: 0-10V, DALI or Zigbee                                            |                                       |
| Others                | incl. 2 meter connection with EU plug<br>(EU plug IP20, only for test)<br>Housing color gray/silver | ۲<br>۲<br>159                         |
| Energy efficiency     | E                                                                                                   |                                       |
| Lifespan              | L70/B20 at 30000 hours                                                                              |                                       |
| Certificates          | CE, RoHS                                                                                            |                                       |