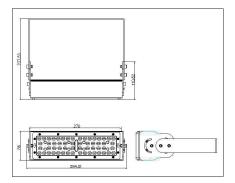

### LEDX CORAL LIGHT LINEAR G1 100 watts including power adapter

| ltem number           | LEDX-Coral light-100W-Linear-G1                                                                     |    |    |
|-----------------------|-----------------------------------------------------------------------------------------------------|----|----|
| LED Type              | SMD                                                                                                 |    |    |
| LED Power adapter     | Meanwell or equivalent                                                                              |    |    |
| LED Power             | 100 watt                                                                                            |    |    |
| Voltage               | AC90~305V                                                                                           |    |    |
| Frequency             | 50/60 Hz                                                                                            |    |    |
| Light color           | 10000 Kelvin                                                                                        |    |    |
| Beam angle            | 15°/40°/60° or 90°                                                                                  |    |    |
| Ambient temperature   | -40° to +50°C                                                                                       |    |    |
| Luminous flux         | 10500 Lumens                                                                                        |    |    |
| Colour reproduction   | CRI 75                                                                                              |    |    |
| Power Factor          | <u>≥</u> 0,90                                                                                       |    |    |
| Switching restistance | > 100000                                                                                            |    |    |
| Start-up time         | 1 second                                                                                            |    |    |
| Ingress Protection    | IP66                                                                                                |    |    |
| Protection class      | 1                                                                                                   |    |    |
| Impact resistance     | IK 08                                                                                               |    |    |
| Weight                | 3,95 kg                                                                                             |    |    |
| Dimensions            | L556 x W86 x H230mm                                                                                 |    |    |
| Material              | Aluminum, PMMA, Stainless Steel                                                                     |    |    |
| Dimming               | not dimmable<br>dimmable optional: 0-10V, DALI or Zigbee                                            |    |    |
| Others                | incl. 2 meter connection with EU plug<br>(EU plug IP20, only for test)<br>Housing color gray/silver |    |    |
| Energy efficiency     | E                                                                                                   |    |    |
| Lifespan              | L70/B20 at 30000 hours                                                                              |    |    |
| Certificates          | CE, RoHS                                                                                            | して | 20 |

#### LEDX CORAL LIGHT LINEAR G1 150 watts including power adapter

| Item number           | LEDX-Coral light-150W-Linear-G1                                                                     |
|-----------------------|-----------------------------------------------------------------------------------------------------|
| LED Type              | SMD                                                                                                 |
| LED Power adapter     | Meanwell or equivalent                                                                              |
| LED Power             | 150 watt                                                                                            |
| Voltage               | AC90~305V                                                                                           |
| Frequency             | 50/60 Hz                                                                                            |
| Light color           | 10000 Kelvin                                                                                        |
| Beam angle            | 15°/40°/60° or 90°                                                                                  |
| Ambient temperature   | -40° to +50°C                                                                                       |
| Luminous flux         | 15600 Lumens                                                                                        |
| Colour reproduction   | CRI 75                                                                                              |
| Power Factor          | <u>≥</u> 0,90                                                                                       |
| Switching restistance | > 100000                                                                                            |
| Start-up time         | 1 second                                                                                            |
| Ingress Protection    | IP66                                                                                                |
| Protection class      | 1                                                                                                   |
| Impact resistance     | IK 08                                                                                               |
| Weight                | 5,35 kg                                                                                             |
| Dimensions            | L834 x W86 x H230mm                                                                                 |
| Material              | Aluminum, PMMA, Stainless Steel                                                                     |
| Dimming               | not dimmable<br>dimmable optional: 0-10V, DALI or Zigbee                                            |
| Others                | incl. 2 meter connection with EU plug<br>(EU plug IP20, only for test)<br>Housing color gray/silver |
| Energy efficiency     | E                                                                                                   |
| Lifespan              | L70/B20 at 30000 hours                                                                              |
| Certificates          | CE, RoHS                                                                                            |