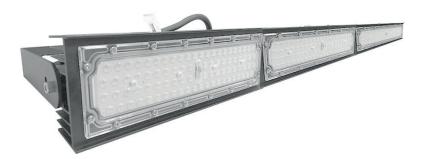

#### LEDX CORAL LIGHT LINEAR G1 150 watts including power adapter

| Item number           | LEDX-Coral light-150W-Linear-G1                                                                     |
|-----------------------|-----------------------------------------------------------------------------------------------------|
| LED Type              | SMD                                                                                                 |
| LED Power adapter     | Meanwell or equivalent                                                                              |
| LED Power             | 150 watt                                                                                            |
| Voltage               | AC90~305V                                                                                           |
| Frequency             | 50/60 Hz                                                                                            |
| Light color           | 10000 Kelvin                                                                                        |
| Beam angle            | 15°/40°/60° or 90°                                                                                  |
| Ambient temperature   | -40° to +50°C                                                                                       |
| Luminous flux         | 15600 Lumens                                                                                        |
| Colour reproduction   | CRI 75                                                                                              |
| Power Factor          | <u>≥</u> 0,90                                                                                       |
| Switching restistance | > 100000                                                                                            |
| Start-up time         | 1 second                                                                                            |
| Ingress Protection    | IP66                                                                                                |
| Protection class      | 1                                                                                                   |
| Impact resistance     | IK 08                                                                                               |
| Weight                | 5,35 kg                                                                                             |
| Dimensions            | L834 x W86 x H230mm                                                                                 |
| Material              | Aluminum, PMMA, Stainless Steel                                                                     |
| Dimming               | not dimmable<br>dimmable optional: 0-10V, DALI or Zigbee                                            |
| Others                | incl. 2 meter connection with EU plug<br>(EU plug IP20, only for test)<br>Housing color gray/silver |
| Energy efficiency     | E                                                                                                   |
| Lifespan              | L70/B20 at 30000 hours                                                                              |
| Certificates          | CE, RoHS                                                                                            |