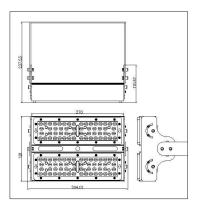

### LEDX CORAL LIGHT LINEAR G1 100 watts including power adapter

| ltem number           | LEDX-Coral light-100W-Linear-G1                                                                     |    |    |
|-----------------------|-----------------------------------------------------------------------------------------------------|----|----|
| LED Type              | SMD                                                                                                 |    |    |
| LED Power adapter     | Meanwell or equivalent                                                                              |    |    |
| LED Power             | 100 watt                                                                                            |    |    |
| Voltage               | AC90~305V                                                                                           |    |    |
| Frequency             | 50/60 Hz                                                                                            |    |    |
| Light color           | 10000 Kelvin                                                                                        |    |    |
| Beam angle            | 15°/40°/60° or 90°                                                                                  |    |    |
| Ambient temperature   | -40° to +50°C                                                                                       |    |    |
| Luminous flux         | 10500 Lumens                                                                                        |    |    |
| Colour reproduction   | CRI 75                                                                                              |    |    |
| Power Factor          | <u>≥</u> 0,90                                                                                       |    |    |
| Switching restistance | > 100000                                                                                            |    |    |
| Start-up time         | 1 second                                                                                            |    |    |
| Ingress Protection    | IP66                                                                                                |    |    |
| Protection class      | 1                                                                                                   |    |    |
| Impact resistance     | IK 08                                                                                               |    |    |
| Weight                | 3,95 kg                                                                                             |    |    |
| Dimensions            | L556 x W86 x H230mm                                                                                 |    |    |
| Material              | Aluminum, PMMA, Stainless Steel                                                                     |    |    |
| Dimming               | not dimmable<br>dimmable optional: 0-10V, DALI or Zigbee                                            |    |    |
| Others                | incl. 2 meter connection with EU plug<br>(EU plug IP20, only for test)<br>Housing color gray/silver |    |    |
| Energy efficiency     | E                                                                                                   |    |    |
| Lifespan              | L70/B20 at 30000 hours                                                                              |    |    |
| Certificates          | CE, RoHS                                                                                            | して | 20 |

#### LEDX CORAL LIGHT LINEAR G1 150 watts including power adapter

| Item number           | LEDX-Coral light-150W-Linear-G1                                                                     |
|-----------------------|-----------------------------------------------------------------------------------------------------|
| LED Type              | SMD                                                                                                 |
| LED Power adapter     | Meanwell or equivalent                                                                              |
| LED Power             | 150 watt                                                                                            |
| Voltage               | AC90~305V                                                                                           |
| Frequency             | 50/60 Hz                                                                                            |
| Light color           | 10000 Kelvin                                                                                        |
| Beam angle            | 15°/40°/60° or 90°                                                                                  |
| Ambient temperature   | -40° to +50°C                                                                                       |
| Luminous flux         | 15600 Lumens                                                                                        |
| Colour reproduction   | CRI 75                                                                                              |
| Power Factor          | <u>≥</u> 0,90                                                                                       |
| Switching restistance | > 100000                                                                                            |
| Start-up time         | 1 second                                                                                            |
| Ingress Protection    | IP66                                                                                                |
| Protection class      | 1                                                                                                   |
| Impact resistance     | IK 08                                                                                               |
| Weight                | 5,35 kg                                                                                             |
| Dimensions            | L834 x W86 x H230mm                                                                                 |
| Material              | Aluminum, PMMA, Stainless Steel                                                                     |
| Dimming               | not dimmable<br>dimmable optional: 0-10V, DALI or Zigbee                                            |
| Others                | incl. 2 meter connection with EU plug<br>(EU plug IP20, only for test)<br>Housing color gray/silver |
| Energy efficiency     | E                                                                                                   |
| Lifespan              | L70/B20 at 30000 hours                                                                              |
| Certificates          | CE, RoHS                                                                                            |