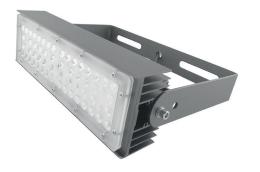

### LEDX CORAL LIGHT LINEAR G1 100 watts including power adapter

| ltem number           | LEDX-Coral light-100W-Linear-G1                                                                     |    |    |
|-----------------------|-----------------------------------------------------------------------------------------------------|----|----|
| LED Type              | SMD                                                                                                 |    |    |
| LED Power adapter     | Meanwell or equivalent                                                                              |    |    |
| LED Power             | 100 watt                                                                                            |    |    |
| Voltage               | AC90~305V                                                                                           |    |    |
| Frequency             | 50/60 Hz                                                                                            |    |    |
| Light color           | 10000 Kelvin                                                                                        |    |    |
| Beam angle            | 15°/40°/60° or 90°                                                                                  |    |    |
| Ambient temperature   | -40° to +50°C                                                                                       |    |    |
| Luminous flux         | 10500 Lumens                                                                                        |    |    |
| Colour reproduction   | CRI 75                                                                                              |    |    |
| Power Factor          | <u>≥</u> 0,90                                                                                       |    |    |
| Switching restistance | > 100000                                                                                            |    |    |
| Start-up time         | 1 second                                                                                            |    |    |
| Ingress Protection    | IP66                                                                                                |    |    |
| Protection class      | 1                                                                                                   |    |    |
| Impact resistance     | IK 08                                                                                               |    |    |
| Weight                | 3,95 kg                                                                                             |    |    |
| Dimensions            | L556 x W86 x H230mm                                                                                 |    |    |
| Material              | Aluminum, PMMA, Stainless Steel                                                                     |    |    |
| Dimming               | not dimmable<br>dimmable optional: 0-10V, DALI or Zigbee                                            |    |    |
| Others                | incl. 2 meter connection with EU plug<br>(EU plug IP20, only for test)<br>Housing color gray/silver |    |    |
| Energy efficiency     | E                                                                                                   |    |    |
| Lifespan              | L70/B20 at 30000 hours                                                                              |    |    |
| Certificates          | CE, RoHS                                                                                            | して | 20 |

#### LEDX CORAL LIGHT LINEAR G1 150 watts including power adapter

| Item number           | LEDX-Coral light-150W-Linear-G1                                                                     |
|-----------------------|-----------------------------------------------------------------------------------------------------|
| LED Type              | SMD                                                                                                 |
| LED Power adapter     | Meanwell or equivalent                                                                              |
| LED Power             | 150 watt                                                                                            |
| Voltage               | AC90~305V                                                                                           |
| Frequency             | 50/60 Hz                                                                                            |
| Light color           | 10000 Kelvin                                                                                        |
| Beam angle            | 15°/40°/60° or 90°                                                                                  |
| Ambient temperature   | -40° to +50°C                                                                                       |
| Luminous flux         | 15600 Lumens                                                                                        |
| Colour reproduction   | CRI 75                                                                                              |
| Power Factor          | <u>≥</u> 0,90                                                                                       |
| Switching restistance | > 100000                                                                                            |
| Start-up time         | 1 second                                                                                            |
| Ingress Protection    | IP66                                                                                                |
| Protection class      | 1                                                                                                   |
| Impact resistance     | IK 08                                                                                               |
| Weight                | 5,35 kg                                                                                             |
| Dimensions            | L834 x W86 x H230mm                                                                                 |
| Material              | Aluminum, PMMA, Stainless Steel                                                                     |
| Dimming               | not dimmable<br>dimmable optional: 0-10V, DALI or Zigbee                                            |
| Others                | incl. 2 meter connection with EU plug<br>(EU plug IP20, only for test)<br>Housing color gray/silver |
| Energy efficiency     | E                                                                                                   |
| Lifespan              | L70/B20 at 30000 hours                                                                              |
| Certificates          | CE, RoHS                                                                                            |